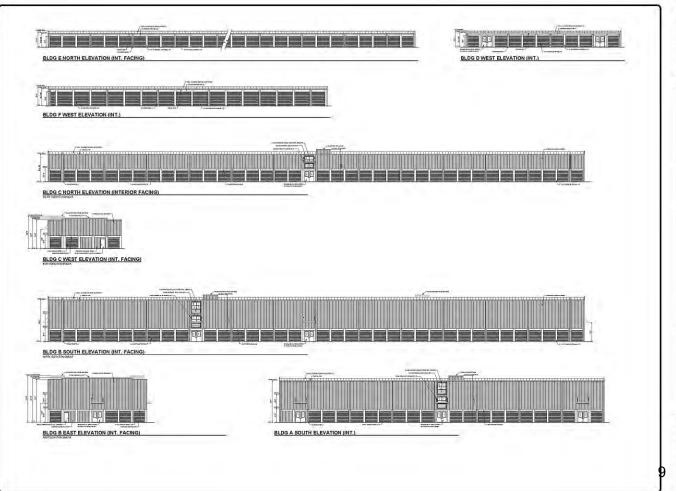

## PROJECT DESCRIPTION:

This is a request for *Conceptual* review for a self-storage facility. An unused existing 494-space parking facility will be demolished to accommodate the new development.

Structural development will consist of a total of 202,920 SF, including 200,560 SF of self-storage building space spread across six buildings (two 3-story, one 2-story, and three 1-story) and 1,632 storage units and a two-story 2,360 SF manager's office/caretaker unit. The manager's office/caretaker unit includes an Office/Lobby area (980 SF), 1-bed/ 1-bath Caretaker Apartment Unit (1,180 SF), and a 1-Car Garage (200 SF).

GOLETA SELF STORAGE
7700 HOLLISTERAYE, GOLETA, CA
LOOR PLANS - 2ND & 3RD

Revisions Date

GOLETA SELF STORAGE
7789 HOLLISTERAVE, GOLETA, CA
PROJECT ELEVATIONS

GOLETA SELF STORAGE
TWO-HOLLISTER AVE. GOLETA, GA.
COLORS & MATERIALS - EXT.