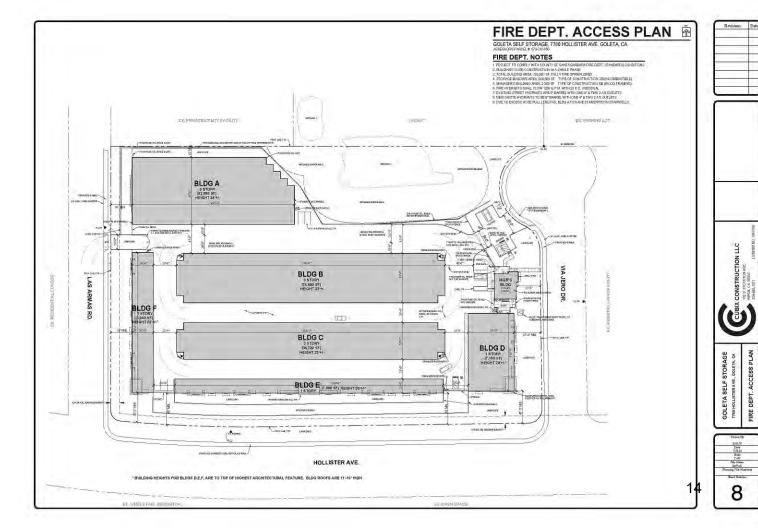

The applicant proposes to quitclaim an existing private road and private road easement on the northern side of the property to itself.

Meeting Date: April 8, 2025

Grading is anticipated to consist of 8,633 cy of cut and 8,360 cy of fill and 273 cy of export. Of the existing 159 trees, all will be removed except for 14. The trees to be preserved include three oaks, ten eucalyptus, and one Brazilian Pepper tree while 111 new trees are proposed to be planted. Primary access will be taken from Viajero Drive. One secondary driveway is located at Las Armas Road. The property is a 5.39-acre parcel zoned General Commercial (CG) and shown as Assessor's Parcel Number 079-210-056, located at 7780 Hollister Avenue.