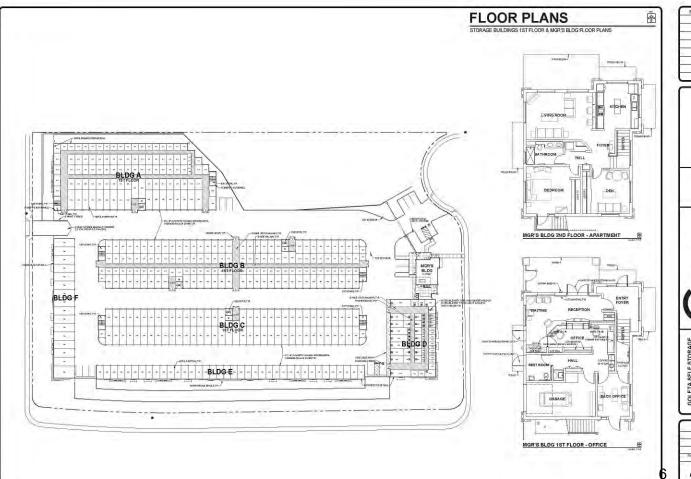

## PROJECT DESCRIPTION:

This is a request for *Conceptual* review for a self-storage facility. An unused existing 494-space parking facility will be demolished to accommodate the new development.

Structural development will consist of a total of 202,920 SF, including 200,560 SF of self-storage building space spread across six buildings (two 3-story, one 2-story, and three 1-story) and 1,632 storage units and a two-story 2,360 SF manager's office/caretaker unit. The manager's office/caretaker unit includes an Office/Lobby area (980 SF), 1-bed/ 1-bath Caretaker Apartment Unit (1,180 SF), and a 1-Car Garage (200 SF).

GOLETA SELF STORAGE
7700 HOLLISTERAYE, GOLETA, CA
LOOR PLANS - 2ND & 3RD

Revisions Date

GOLETA SELF STORAGE
7789 HOLLISTERAVE, GOLETA, CA
PROJECT ELEVATIONS

GOLETA SELF STORAGE
TWO-HOLLISTER AVE. GOLETA, GA.
COLORS & MATERIALS - EXT.