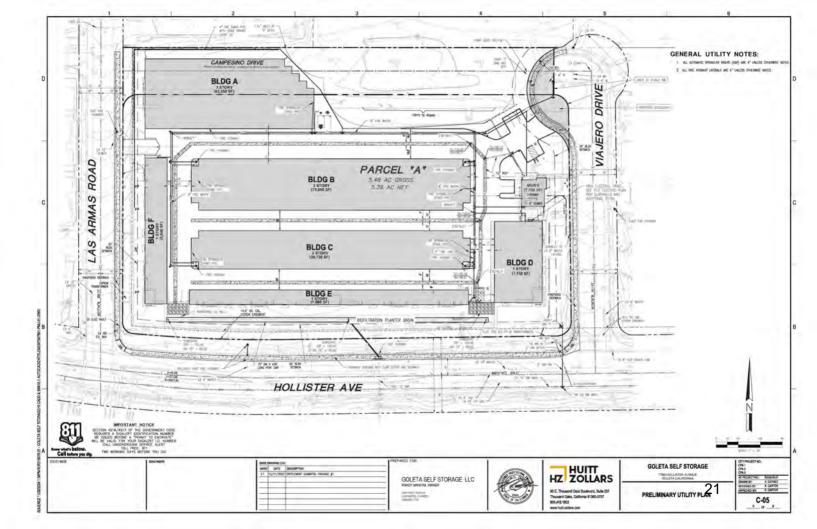

## PROJECT DESCRIPTION:

This is a request for *Conceptual* review for a self-storage facility. An unused existing 494-space parking facility will be demolished to accommodate the new development.

Structural development will consist of a total of 202,920 SF, including 200,560 SF of self-storage building space spread across six buildings (two 3-story, one 2-story, and three 1-story) and 1,632 storage units and a two-story 2,360 SF manager's office/caretaker unit. The manager's office/caretaker unit includes an Office/Lobby area (980 SF), 1-bed/ 1-bath Caretaker Apartment Unit (1,180 SF), and a 1-Car Garage (200 SF).

A total of 15 parking spaces will be provided with the project, including one (1) garage space for the manager/ caretaker. Four (4) bicycle parking spaces will also be provided. The storage units/area will be securely fenced/gated and would be accessible to customers daily 6am - 9pm. Proposed on-site landscaping (78,058 SF) would be drought-tolerant and attractively designed. Frontage improvements include a ROW dedication (approx. 4,120 SF) of the northwestern terminus of the Viajero cul-de-sac, the construction of new sidewalks, and the installation of off-site landscaping (16,256 SF) in the areas between the property line and Las Armas Road, Hollister Ave, and Viajero Dr.

The applicant proposes to quitclaim an existing private road and private road easement on the northern side of the property to itself.

Meeting Date: April 8, 2025

Grading is anticipated to consist of 8,633 cy of cut and 8,360 cy of fill and 273 cy of export. Of the existing 159 trees, all will be removed except for 14. The trees to be preserved include three oaks, ten eucalyptus, and one Brazilian Pepper tree while 111 new trees are proposed to be planted. Primary access will be taken from Viajero Drive. One secondary driveway is located at Las Armas Road. The property is a 5.39-acre parcel zoned General Commercial (CG) and shown as Assessor's Parcel Number 079-210-056, located at 7780 Hollister Avenue.