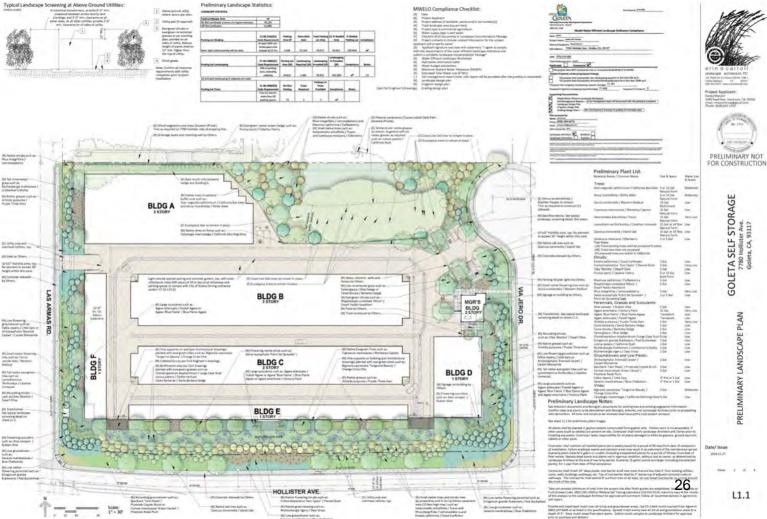

## PROJECT DESCRIPTION:

This is a request for *Conceptual* review for a self-storage facility. An unused existing 494-space parking facility will be demolished to accommodate the new development.

Structural development will consist of a total of 202,920 SF, including 200,560 SF of self-storage building space spread across six buildings (two 3-story, one 2-story, and three 1-story) and 1,632 storage units and a two-story 2,360 SF manager's office/caretaker unit. The manager's office/caretaker unit includes an Office/Lobby area (980 SF), 1-bed/ 1-bath Caretaker Apartment Unit (1,180 SF), and a 1-Car Garage (200 SF).

A total of 15 parking spaces will be provided with the project, including one (1) garage space for the manager/ caretaker. Four (4) bicycle parking spaces will also be provided. The storage units/area will be securely fenced/gated and would be accessible to customers daily 6am - 9pm. Proposed on-site landscaping (78,058 SF) would be drought-tolerant and attractively designed. Frontage improvements include a ROW dedication (approx. 4,120 SF) of the northwestern terminus of the Viajero cul-de-sac, the construction of new sidewalks, and the installation of off-site landscaping (16,256 SF) in the areas between the property line and Las Armas Road, Hollister Ave, and Viajero Dr.

L1.0

Date/ 65ue 20041127

(N) Low groundcover such as: Service Hundrelloge J Blue Depletics

Preliminary Landscape Statistics:

1" = 30"

L1.2