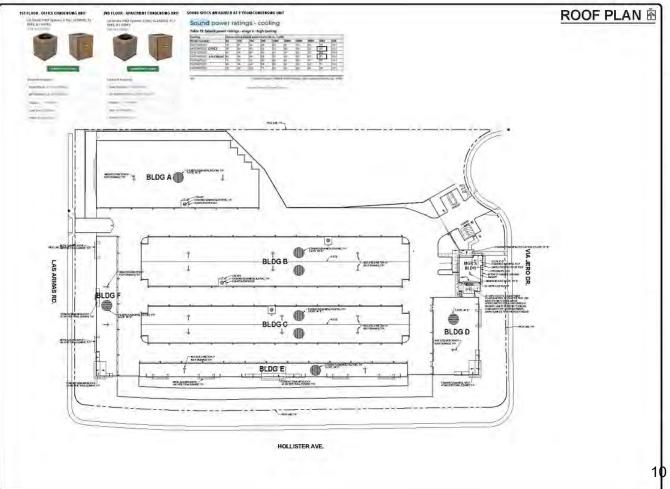

## PROJECT DESCRIPTION:

This is a request for *Conceptual* review for a self-storage facility. An unused existing 494-space parking facility will be demolished to accommodate the new development.

Structural development will consist of a total of 202,920 SF, including 200,560 SF of self-storage building space spread across six buildings (two 3-story, one 2-story, and three 1-story) and 1,632 storage units and a two-story 2,360 SF manager's office/caretaker unit. The manager's office/caretaker unit includes an Office/Lobby area (980 SF), 1-bed/ 1-bath Caretaker Apartment Unit (1,180 SF), and a 1-Car Garage (200 SF).

A total of 15 parking spaces will be provided with the project, including one (1) garage space for the manager/ caretaker. Four (4) bicycle parking spaces will also be provided. The storage units/area will be securely fenced/gated and would be accessible to customers daily 6am - 9pm. Proposed on-site landscaping (78,058 SF) would be drought-tolerant and attractively designed. Frontage improvements include a ROW dedication (approx. 4,120 SF) of the northwestern terminus of the Viajero cul-de-sac, the construction of new sidewalks, and the installation of off-site landscaping (16,256 SF) in the areas between the property line and Las Armas Road, Hollister Ave, and Viajero Dr.

The applicant proposes to quitclaim an existing private road and private road easement on the northern side of the property to itself.

Meeting Date: April 8, 2025

Grading is anticipated to consist of 8,633 cy of cut and 8,360 cy of fill and 273 cy of export. Of the existing 159 trees, all will be removed except for 14. The trees to be preserved include three oaks, ten eucalyptus, and one Brazilian Pepper tree while 111 new trees are proposed to be planted. Primary access will be taken from Viajero Drive. One secondary driveway is located at Las Armas Road. The property is a 5.39-acre parcel zoned General Commercial (CG) and shown as Assessor's Parcel Number 079-210-056, located at 7780 Hollister Avenue.