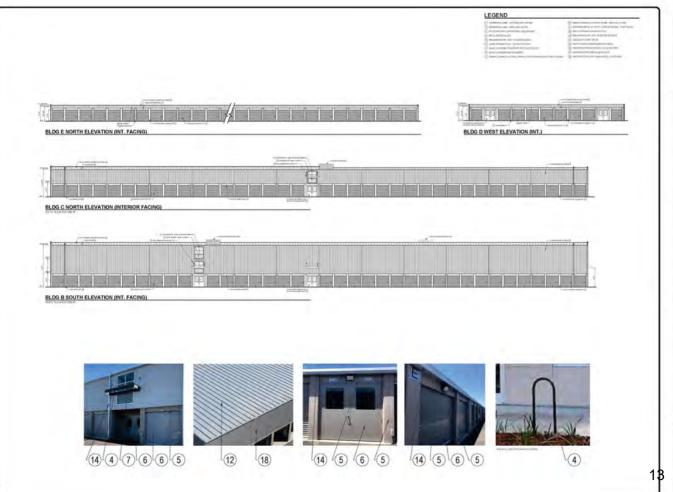

GOLETA SELF STORAGE
7700 HOLLISTERAYE, GOLETA, CA
LOOR PLANS - 2ND & 3RD

Revisions Date

GOLETA SELF STORAGE
7789 HOLLISTERAVE, GOLETA, CA
PROJECT ELEVATIONS

GOLETA SELF STORAGE
TWO-HOLLISTER AVE. GOLETA, GA.
COLORS & MATERIALS - EXT.