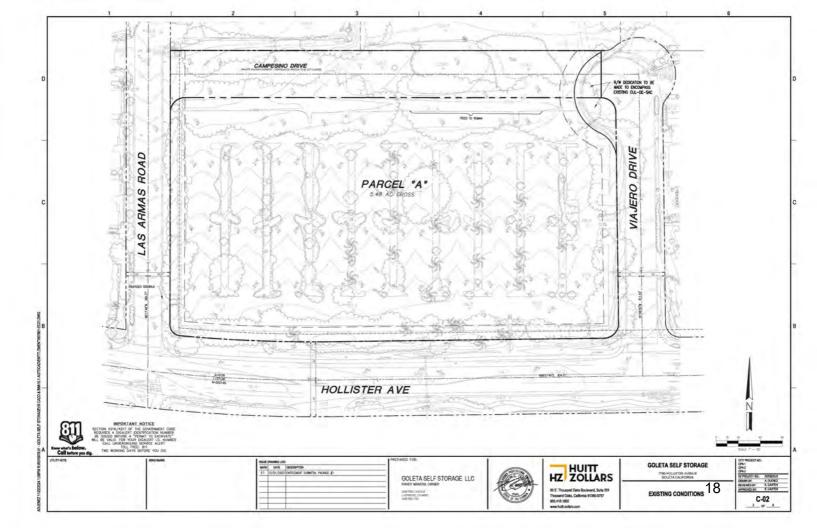

The applicant proposes to quitclaim an existing private road and private road easement on the northern side of the property to itself.

Meeting Date: April 8, 2025

Grading is anticipated to consist of 8,633 cy of cut and 8,360 cy of fill and 273 cy of export. Of the existing 159 trees, all will be removed except for 14. The trees to be preserved include three oaks, ten eucalyptus, and one Brazilian Pepper tree while 111 new trees are proposed to be planted. Primary access will be taken from Viajero Drive. One secondary driveway is located at Las Armas Road. The property is a 5.39-acre parcel zoned General Commercial (CG) and shown as Assessor's Parcel Number 079-210-056, located at 7780 Hollister Avenue.

A comprehensive zoning analysis has not been completed at this time as the applicant has only submitted for Conceptual Review for the DRB to provide design related comments on the proposed concept.

The project was filed by Freddy Carrillo of TW Land Planning & Development LLC on behalf of the property owner, Goleta Self Storage LLC.