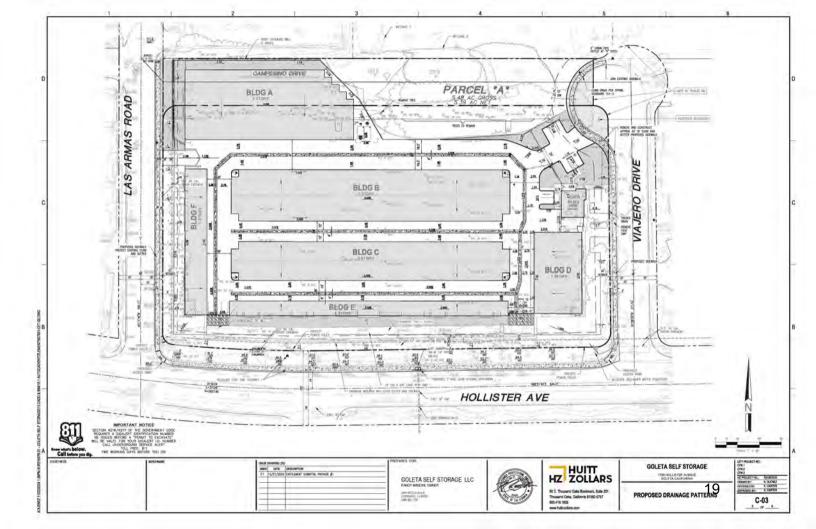

## PROJECT DESCRIPTION:

This is a request for *Conceptual* review for a self-storage facility. An unused existing 494-space parking facility will be demolished to accommodate the new development.

Structural development will consist of a total of 202,920 SF, including 200,560 SF of self-storage building space spread across six buildings (two 3-story, one 2-story, and three 1-story) and 1,632 storage units and a two-story 2,360 SF manager's office/caretaker unit. The manager's office/caretaker unit includes an Office/Lobby area (980 SF), 1-bed/ 1-bath Caretaker Apartment Unit (1,180 SF), and a 1-Car Garage (200 SF).

A total of 15 parking spaces will be provided with the project, including one (1) garage space for the manager/ caretaker. Four (4) bicycle parking spaces will also be provided. The storage units/area will be securely fenced/gated and would be accessible to customers daily 6am - 9pm. Proposed on-site landscaping (78,058 SF) would be drought-tolerant and attractively designed. Frontage improvements include a ROW dedication (approx. 4,120 SF) of the northwestern terminus of the Viajero cul-de-sac, the construction of new sidewalks, and the installation of off-site landscaping (16,256 SF) in the areas between the property line and Las Armas Road, Hollister Ave, and Viajero Dr.