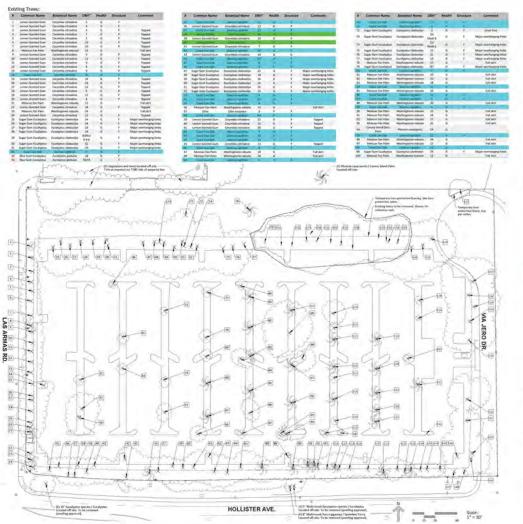

Transand Oaks, California 91300-5757

**GOLETA SELF STORAGE** PRINCIPLE AVERAGE SCREEN AVERAGE SCREEN AVERAGE AVERAG

EROSION CONTROL PLAN - GNERAL NOTES

REPROJECTION REPORTS Boundary 6 DATES

| *            | Common Name                               | Automobil frame                               | DRIFT | - Health | Sporter | Comment                         |
|--------------|-------------------------------------------|-----------------------------------------------|-------|----------|---------|---------------------------------|
| pa).         | CHARLESTON                                | Control Spream                                |       | - 4      | 3.0     |                                 |
| 100          | Don't Ger Dale                            | GROWING WORKS                                 | - 10  | - 8 -    |         |                                 |
| 101          | Sigar Dam Localization.                   | European chalonyly                            | 36    |          |         | Major Invertiging limbs         |
| 124          | Sign Sim Existence                        | Excelence/Advodys                             | - 5/  | 0        | 1       | Major awerbanging Sorta         |
| 125          | Right five Tucalistics                    | Furnisphot clashically t                      | 18    |          | - 1     | Macroworkunging limbs           |
| 186          | Steps Dom Evidence                        | European chalanstys                           | 10    | 0        | 1       | Major sweetunging linds         |
| 327          | Sign Dark Evalgina.                       | Destigates statistically                      | 24    | 0.       | У.,     | <b>Ellips</b> synthanging lines |
| 100          | Continue to the                           | Description.                                  | - 1   |          | 70      |                                 |
| я            | COMMITTEE THE                             | Germanille.                                   | M.    | 70       | 100     |                                 |
| w            | DWINDA                                    | Charles sprokes                               | 40    | - 1      | -       |                                 |
| 110.         | Mesigan Fan Falls                         | Windowskies roburts                           | .27   | - 6      |         | Pullstern                       |
| Hir          | Memoral East Palies                       | Interropens relute                            | - 10  | 0        |         | Full blog                       |
| ), EE        | DISTUNCTION.                              | Desiration.                                   |       | 100      | -       |                                 |
| 114          | Montan Fan Falm                           | Discognised related                           | -22   | - 6      |         | Full table                      |
| ALC:         | John Lin Hill.                            | CONTRACTOR .                                  | 797   | 100      |         |                                 |
| 110          | Lemma Scienteral Diagram.                 | Diryletic (throated)                          | -11   | A        |         | Name .                          |
| 127          | Mention Fan Pain                          | Withington a return li                        | 1.4   |          |         | Pull skire*                     |
| 138          | Lamon Sommed Burn                         | Corportia christona                           | 13    |          | 16.     | Suppli                          |
| 119          | Lamber School Com-                        | Committee consistent                          |       | - 4      | -       | Signet                          |
| 126          | Union Southed Sum                         | Corporate consistery                          | 1.6   | -        |         | Topped                          |
| 121          | Mexican Fan Fater                         | Weshingsood robust                            | 14    |          |         | full like                       |
| 122          | Lamine Scienteral Garne                   | Coverdos citróndos                            | 11    |          |         | Mont                            |
| 125          | Lemon Scarning Guer                       | Oryelia stroles                               | .7.   |          |         |                                 |
| 124          | Musican Far Pain                          | Permanent retains                             | - 14  |          |         | Full daily                      |
| 129          | Mousier Fan Pain                          | Medanymeu raketu                              | 18    | 4        |         | full solet                      |
| 126          | Monitor Fan Palet                         | Redirectors reliable                          |       |          |         | Pull Hart                       |
| 127          | Mexican Fan Polin                         | Waterplovic robust                            | 15    | -        |         | DE MIN                          |
| LDS          | Messuer Fan Palm                          | Manhagama rabeta                              | 42    | - 9      |         | Full date.                      |
| Link<br>Link | Mention Fan Palm                          | Washingtonia relately                         | 22    | -        |         | Pull skiry                      |
| 130          | Sugar Dom Tucarisatus.                    | European claderalys                           | - 5   | 7.       | - 2     | Single both                     |
| III          | Sugar Clark Social Street                 | Europpine pladecage                           | 15    | -        | 4       | office burthinging limits       |
| 133          | Sugar Gam Excelerates                     | Europhysius challenge                         | 24    | - 2      | 100     | Major sweetunging simin         |
| 188          | Sign tion bioplastic.                     | Europiated cladinolys                         | 71    | - 1      | -       | Major swertenging limbs         |
| 134          | Super Green Europhysion                   |                                               |       | - 6      | -       | Main prefurging links           |
|              |                                           | Existence contrady.                           | 24    |          | 7       |                                 |
| DA.          | Super Gum Furnismen<br>Lamon Sciented Gum | Formiones similarely                          | 20    | - 1      | -       | Major southerging limbs         |
| 1M           | Lamon Stammed Lours                       | Exceptus distantes                            | - 4   | - 0      |         | Small tens                      |
| Lht          | Brankler Paper                            | School Section                                | 14    | 4        | 1       | Western                         |
| 100          | folio Lierusal                            | Street, square,                               | - 4   | 710      |         |                                 |
| in           | Deal Lin MA                               | COMMUNICATION IN                              | - 0   | - 90     |         |                                 |
|              | Continues.                                | Chercia sustain                               |       | -        |         |                                 |
| 261          | Mexican Fan Falm                          | Mindragenia relation                          | 26.   | - 4      |         | Bull skeet                      |
| 100          | Continue for                              | Control water                                 | -     | - 0      | -       |                                 |
| 143          | Samular Scientised Course                 | Corporate circustral                          | - 4   | 4        | - 11    |                                 |
| 184          | Lamon Soamod Gurn                         | Corumbia obstadura                            | 18    | 4        | K.      |                                 |
| 186          | Lamin Scienced Core                       | Corumbia considera                            | A     | 4        | 6       |                                 |
| -            | District Chi.                             | Charles and Street                            | AWY   | - 6      | - 10    |                                 |
| 147          | Lengo Sourmel Burn                        | - Corombia cirrintora                         | - 5   | -        | 6       |                                 |
| 160          | Lamber Sciences Com                       | Convenient changing                           | 1.6   | - 6      | - 1     |                                 |
| 149          | Signi Carl Southme.                       | European minimaly                             | 3     | -        | 7       | Smill tree                      |
| 150          | Sign Com Evolunce                         | . Excellent citationly                        | - 80  | 0        | 100     | Major everhanging lines         |
| 151          | Sugar Gum-Eurahotes                       | Europhysia cladicosys                         | 20    | 6        | - 1     | Nation overflainging limits     |
|              | Sept Com Employed                         | European controls                             | 30    | 0        |         | Mase reetlanging links          |
|              | Fugar Gum Euralistics                     | Foculation clinically<br>Foculation clinicals | -     | -        |         | west implicable some            |
| 123          |                                           |                                               |       |          | -       | All the Allerton                |
|              | Sign Sun Sublishes.                       | Econyme characterys                           | 62    | 0        |         | Major workinging must           |
|              | Sugar Grant Exchiption                    | Exception clusterally.                        | 8     | 0        | - 6     | Major averturging limits        |
|              | Signi Gen Exceleras.                      | Excellence shatscolyr                         | 90    | 0.       | 1       | Major overhanging limbs         |
| 157          | Sugar Gorn Excolypton                     | Eurarlietos atedocalys                        | M     | -6       |         | Major overhanging limbs         |
| 1ta          | Sugar Gorn Excidentary                    | Escarbolas clinicos(sc                        | 4"    | 2.       | 16      |                                 |
|              |                                           |                                               |       |          |         |                                 |

State, of invising times he stand are size shall be represed groups has been 9.7%, 201, 362, 363, 164, 165, 109, 207.

ISB, USP, USP, USP, USP, SS and ISP, which shall be protected in place. Dating times to be removed which are slopely officers in the public sight of size represent Psy of Finding agreement.

Tree Protection and Removal Notes:

The grading or difference to the ground is allowed within the deplaces take concerns of existing trees to be prosected in place.

Where walk, gaving, carbs or other kardscape are to be constructed within its feet of the truck of any estimag tree to be protected, a rest and softed harrier (Piney Rest) or equal, 12 of deep that he played between the tree and the six's care. It is constructed a rest of the product form of the six's care. It is not between of the statement.

The contracts that some that process the process of the process of

This Project delectes shall be present that by the course of any proving cutting, grading, or excuration heat withing more to be presented. Proving all times to be presented, the course of the province of the present of the Project Authority.

Stating from the be printed of shall be a valved on a yound by lady print to end during common time and the course province or course of with a time of the first or the plant against any times.

Times of availing toses to be promoved which an excountered design commercion operation what his classift, our Transfers for all confe and work adjacent in terms shall be here little with present report from powire. Butth shall only be all with high, partle promoved indegrand for the purpose. Notes shall not be belone, politic or possible Arriph configurators to continue to disquestive or a gream. Fracting of scores cannot be evolved, posts shall be served approximationly their tooks to be for most consequence.

Out and distribuil be availed off all century trees to be presented white life first of the constructions and at four very intervals, they taking through Omobies, and at the read of the communities period. Working shall occup in the matering of all other these sets of princip the size.

All existing three is the consent dual have refer control forments, (Supposi of a) at trace remined, in the Contractor's reparts. All problems traces to the represent that the core and a green aware and the united to a control.

Control traces to Table the control traces to the control traces to the control of the con

GOLETA SELF STORAGE
7780 Hollister Ave.
Goleta, CA, 93117

PRELIMINARY EXISTING TREE
REMOVAL AND PROTECTION PLAN