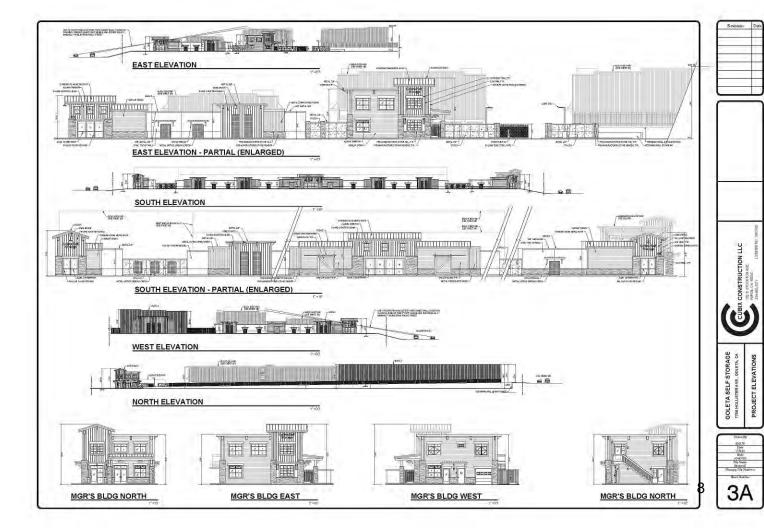

## PROJECT DESCRIPTION:

This is a request for *Conceptual* review for a self-storage facility. An unused existing 494-space parking facility will be demolished to accommodate the new development.

Structural development will consist of a total of 202,920 SF, including 200,560 SF of self-storage building space spread across six buildings (two 3-story, one 2-story, and three 1-story) and 1,632 storage units and a two-story 2,360 SF manager's office/caretaker unit. The manager's office/caretaker unit includes an Office/Lobby area (980 SF), 1-bed/ 1-bath Caretaker Apartment Unit (1,180 SF), and a 1-Car Garage (200 SF).

GOLETA SELF STORAGE
7700 HOLLISTERAYE, GOLETA, CA
LOOR PLANS - 2ND & 3RD

Revisions Date

GOLETA SELF STORAGE
7789 HOLLISTERAVE, GOLETA, CA
PROJECT ELEVATIONS

GOLETA SELF STORAGE
TWO-HOLLISTER AVE. GOLETA, GA.
COLORS & MATERIALS - EXT.