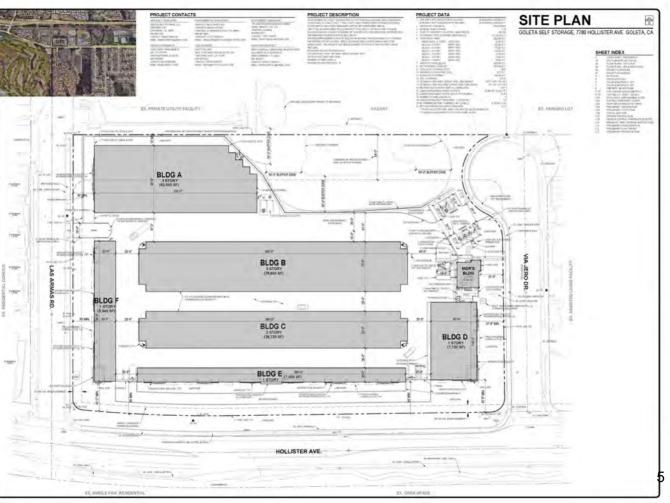

## PROJECT DESCRIPTION:

This is a request for *Conceptual* review for a self-storage facility. An unused existing 494-space parking facility will be demolished to accommodate the new development.

Structural development will consist of a total of 202,920 SF, including 200,560 SF of self-storage building space spread across six buildings (two 3-story, one 2-story, and three 1-story) and 1,632 storage units and a two-story 2,360 SF manager's office/caretaker unit. The manager's office/caretaker unit includes an Office/Lobby area (980 SF), 1-bed/ 1-bath Caretaker Apartment Unit (1,180 SF), and a 1-Car Garage (200 SF).

A total of 15 parking spaces will be provided with the project, including one (1) garage space for the manager/ caretaker. Four (4) bicycle parking spaces will also be provided. The storage units/area will be securely fenced/gated and would be accessible to customers daily 6am - 9pm. Proposed on-site landscaping (78,058 SF) would be drought-tolerant and attractively designed. Frontage improvements include a ROW dedication (approx. 4,120 SF) of the northwestern terminus of the Viajero cul-de-sac, the construction of new sidewalks, and the installation of off-site landscaping (16,256 SF) in the areas between the property line and Las Armas Road, Hollister Ave, and Viajero Dr.

The applicant proposes to quitclaim an existing private road and private road easement on the northern side of the property to itself.

Meeting Date: April 8, 2025

Grading is anticipated to consist of 8,633 cy of cut and 8,360 cy of fill and 273 cy of export. Of the existing 159 trees, all will be removed except for 14. The trees to be preserved include three oaks, ten eucalyptus, and one Brazilian Pepper tree while 111 new trees are proposed to be planted. Primary access will be taken from Viajero Drive. One secondary driveway is located at Las Armas Road. The property is a 5.39-acre parcel zoned General Commercial (CG) and shown as Assessor's Parcel Number 079-210-056, located at 7780 Hollister Avenue.