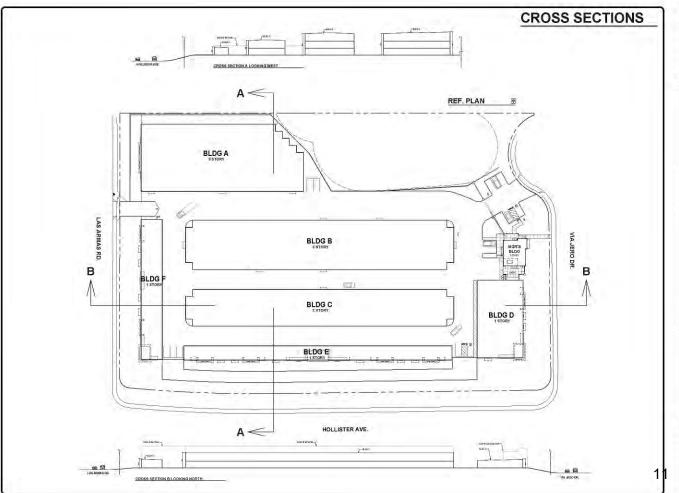

## PROJECT DESCRIPTION:

This is a request for *Conceptual* review for a self-storage facility. An unused existing 494-space parking facility will be demolished to accommodate the new development.

Structural development will consist of a total of 202,920 SF, including 200,560 SF of self-storage building space spread across six buildings (two 3-story, one 2-story, and three 1-story) and 1,632 storage units and a two-story 2,360 SF manager's office/caretaker unit. The manager's office/caretaker unit includes an Office/Lobby area (980 SF), 1-bed/ 1-bath Caretaker Apartment Unit (1,180 SF), and a 1-Car Garage (200 SF).

The applicant proposes to quitclaim an existing private road and private road easement on the northern side of the property to itself.

Meeting Date: April 8, 2025

Grading is anticipated to consist of 8,633 cy of cut and 8,360 cy of fill and 273 cy of export. Of the existing 159 trees, all will be removed except for 14. The trees to be preserved include three oaks, ten eucalyptus, and one Brazilian Pepper tree while 111 new trees are proposed to be planted. Primary access will be taken from Viajero Drive. One secondary driveway is located at Las Armas Road. The property is a 5.39-acre parcel zoned General Commercial (CG) and shown as Assessor's Parcel Number 079-210-056, located at 7780 Hollister Avenue.