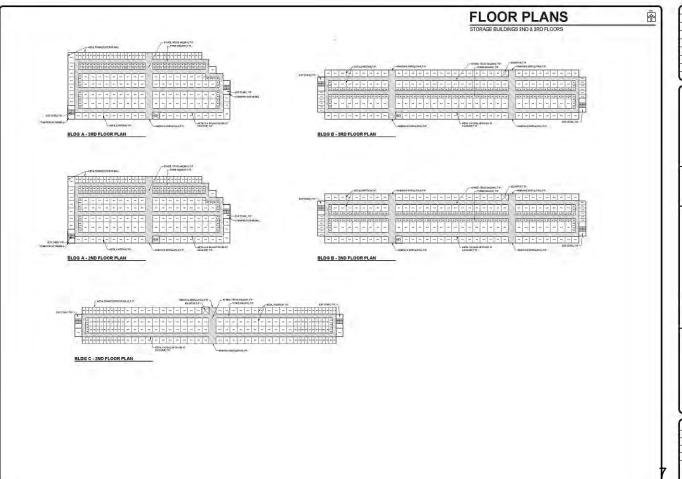

## PROJECT DESCRIPTION:

This is a request for *Conceptual* review for a self-storage facility. An unused existing 494-space parking facility will be demolished to accommodate the new development.

Structural development will consist of a total of 202,920 SF, including 200,560 SF of self-storage building space spread across six buildings (two 3-story, one 2-story, and three 1-story) and 1,632 storage units and a two-story 2,360 SF manager's office/caretaker unit. The manager's office/caretaker unit includes an Office/Lobby area (980 SF), 1-bed/ 1-bath Caretaker Apartment Unit (1,180 SF), and a 1-Car Garage (200 SF).

GOLETA SELF STORAGE
7700 HOLLISTERAYE, GOLETA, CA
LOOR PLANS - 2ND & 3RD

Revisions Date

GOLETA SELF STORAGE
7789 HOLLISTERAVE, GOLETA, CA
PROJECT ELEVATIONS

GOLETA SELF STORAGE
TWO-HOLLISTER AVE. GOLETA, GA.
COLORS & MATERIALS - EXT.