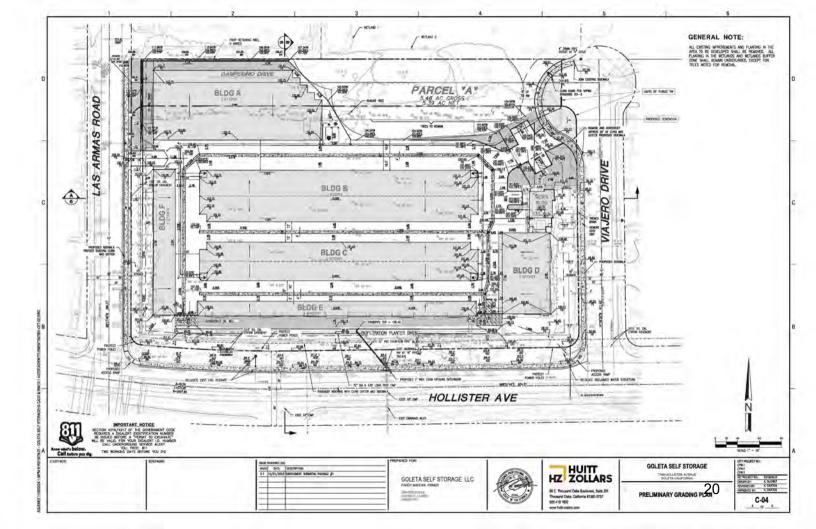

## PROJECT DESCRIPTION:

This is a request for *Conceptual* review for a self-storage facility. An unused existing 494-space parking facility will be demolished to accommodate the new development.

Structural development will consist of a total of 202,920 SF, including 200,560 SF of self-storage building space spread across six buildings (two 3-story, one 2-story, and three 1-story) and 1,632 storage units and a two-story 2,360 SF manager's office/caretaker unit. The manager's office/caretaker unit includes an Office/Lobby area (980 SF), 1-bed/ 1-bath Caretaker Apartment Unit (1,180 SF), and a 1-Car Garage (200 SF).

A total of 15 parking spaces will be provided with the project, including one (1) garage space for the manager/ caretaker. Four (4) bicycle parking spaces will also be provided. The storage units/area will be securely fenced/gated and would be accessible to customers daily 6am - 9pm. Proposed on-site landscaping (78,058 SF) would be drought-tolerant and attractively designed. Frontage improvements include a ROW dedication (approx. 4,120 SF) of the northwestern terminus of the Viajero cul-de-sac, the construction of new sidewalks, and the installation of off-site landscaping (16,256 SF) in the areas between the property line and Las Armas Road, Hollister Ave, and Viajero Dr.

A wetland is located on the northern boundary of the parcel and would not be impacted by the project. All development would occur outside the required 50' buffer area, which will be protected by 5' tall fencing.

The applicant proposes to quitclaim an existing private road and private road easement on the northern side of the property to itself.

Meeting Date: April 8, 2025

Grading is anticipated to consist of 8,633 cy of cut and 8,360 cy of fill and 273 cy of export. Of the existing 159 trees, all will be removed except for 14. The trees to be preserved include three oaks, ten eucalyptus, and one Brazilian Pepper tree while 111 new trees are proposed to be planted. Primary access will be taken from Viajero Drive. One secondary driveway is located at Las Armas Road. The property is a 5.39-acre parcel zoned General Commercial (CG) and shown as Assessor's Parcel Number 079-210-056, located at 7780 Hollister Avenue.