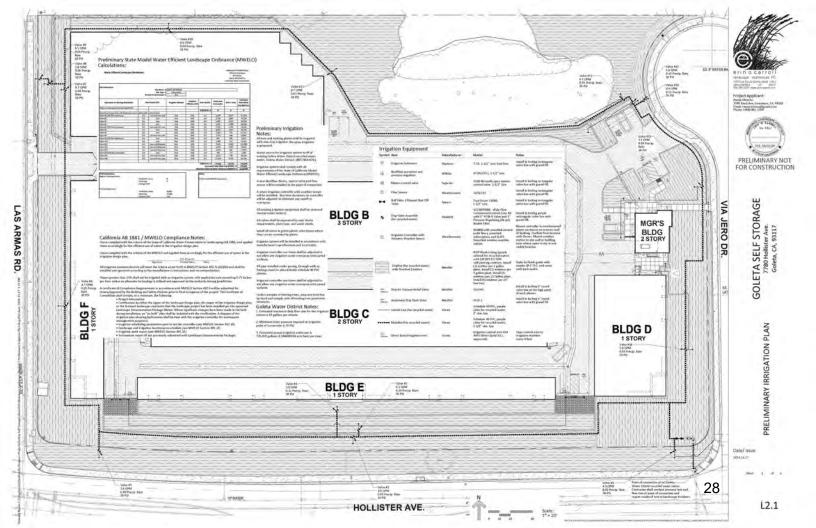

Control traces to Table the control traces to the control traces to the control of the con

GOLETA SELF STORAGE
7780 Hollister Ave.
Goleta, CA, 93117

PRELIMINARY EXISTING TREE
REMOVAL AND PROTECTION PLAN

L1.0

Date/ 65ue 20041127

(N) Low groundcover such as: Service Hundrelloge J Blue Depletics

Preliminary Landscape Statistics:

1" = 30"

L1.2