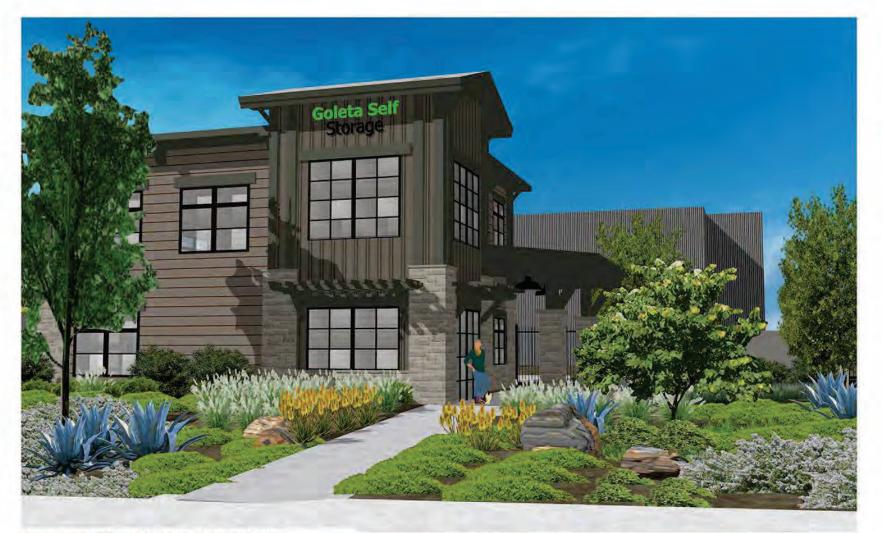

## PROJECT DESCRIPTION:

This is a request for *Conceptual* review for a self-storage facility. An unused existing 494-space parking facility will be demolished to accommodate the new development.

Structural development will consist of a total of 202,920 SF, including 200,560 SF of self-storage building space spread across six buildings (two 3-story, one 2-story, and three 1-story) and 1,632 storage units and a two-story 2,360 SF manager's office/caretaker unit. The manager's office/caretaker unit includes an Office/Lobby area (980 SF), 1-bed/ 1-bath Caretaker Apartment Unit (1,180 SF), and a 1-Car Garage (200 SF).

A total of 15 parking spaces will be provided with the project, including one (1) garage space for the manager/ caretaker. Four (4) bicycle parking spaces will also be provided. The storage units/area will be securely fenced/gated and would be accessible to customers daily 6am - 9pm. Proposed on-site landscaping (78,058 SF) would be drought-tolerant and attractively designed. Frontage improvements include a ROW dedication (approx. 4,120 SF) of the northwestern terminus of the Viajero cul-de-sac, the construction of new sidewalks, and the installation of off-site landscaping (16,256 SF) in the areas between the property line and Las Armas Road, Hollister Ave, and Viajero Dr.