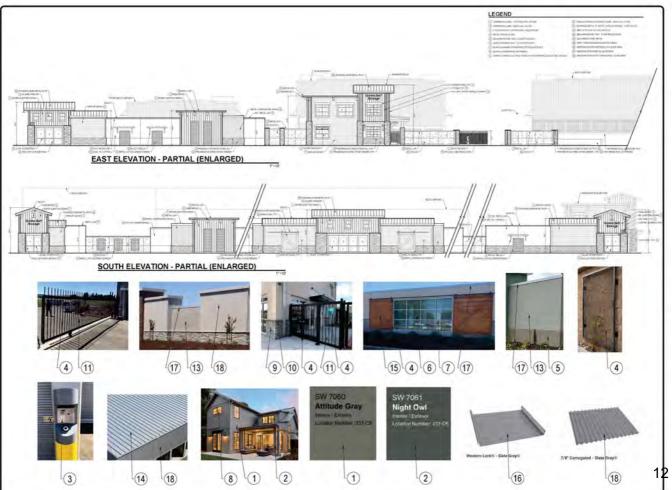

GOLETA SELF STORAGE
7700 HOLLISTERAYE, GOLETA, CA
LOOR PLANS - 2ND & 3RD

Revisions Date

GOLETA SELF STORAGE
7789 HOLLISTERAVE, GOLETA, CA
PROJECT ELEVATIONS

GOLETA SELF STORAGE
TWO-HOLLISTER AVE. GOLETA, GA.
COLORS & MATERIALS - EXT.