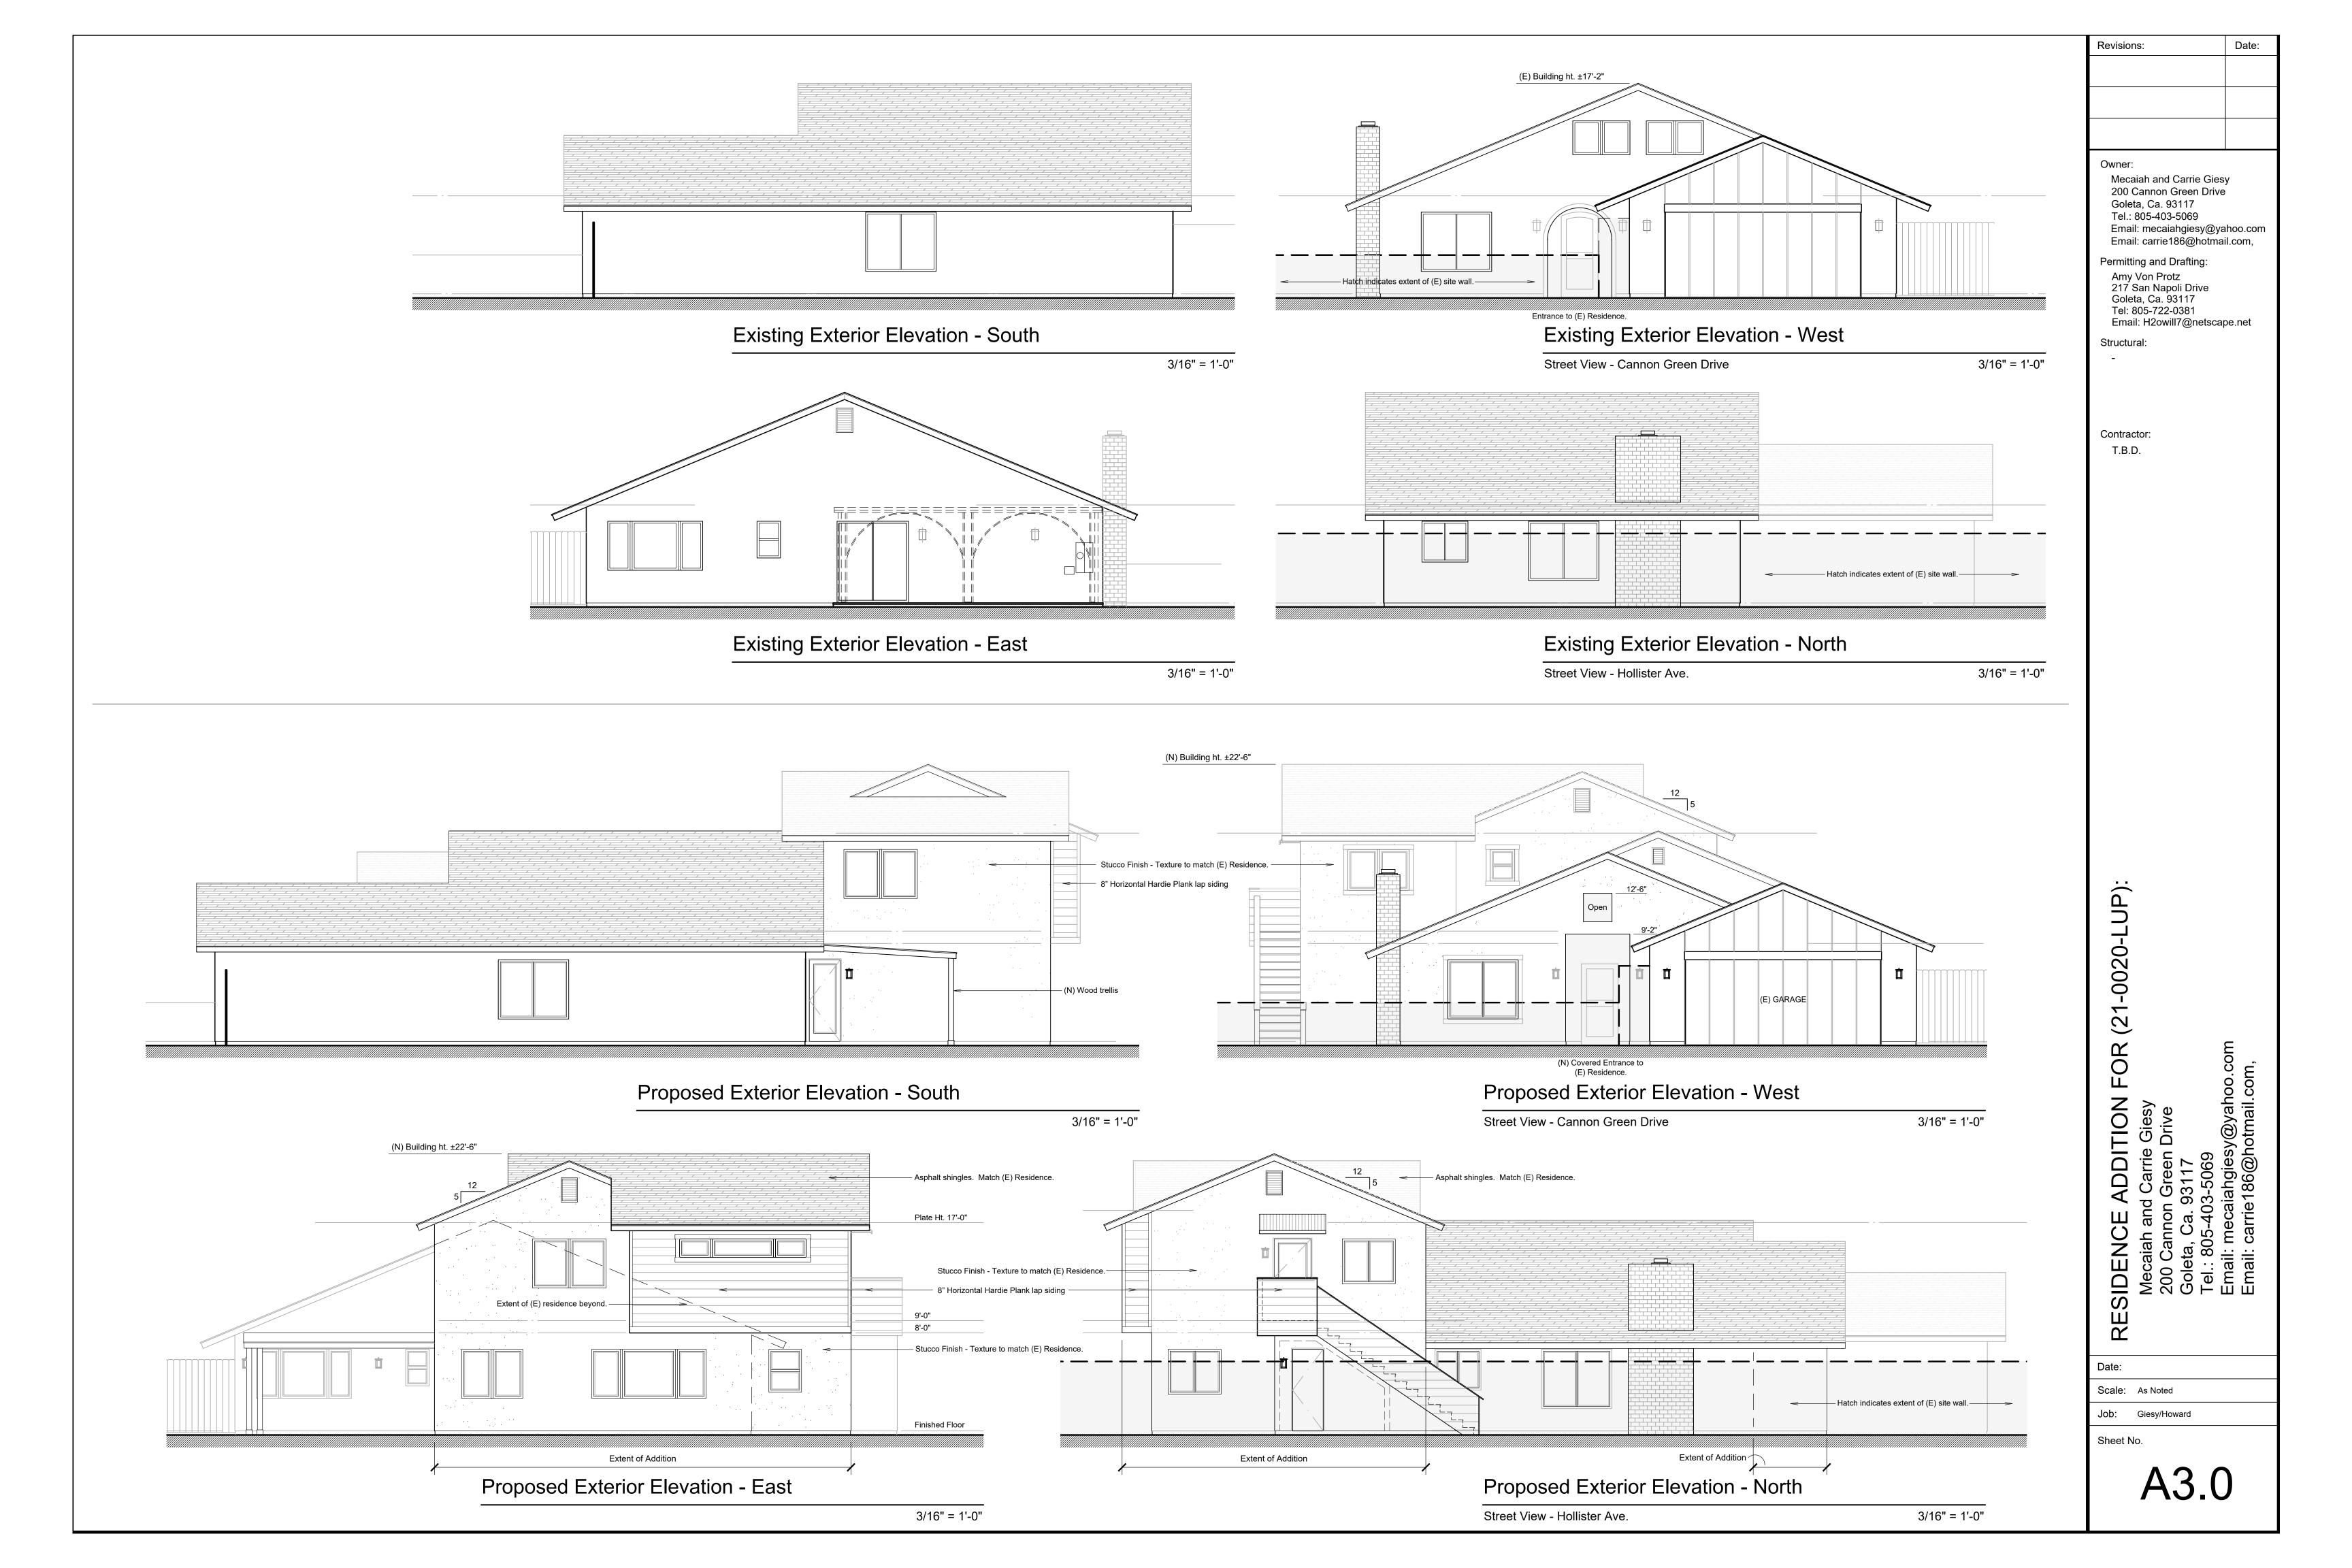

F - REAR OF RESIDENCE

|                                                        |                                                                                                                                              | Revisions:                                         | Date:                                            |
|--------------------------------------------------------|----------------------------------------------------------------------------------------------------------------------------------------------|----------------------------------------------------|--------------------------------------------------|
| PROJECT DATA / BUI                                     | LDING ANALYSIS                                                                                                                               |                                                    |                                                  |
| 200 CANNON GREEN DRIVE                                 | GOLETA, CA.                                                                                                                                  |                                                    |                                                  |
| A.P.N.                                                 | 073-221-041                                                                                                                                  |                                                    |                                                  |
| Address:                                               | 200 Cannon Green Drive, Goleta, 93117                                                                                                        |                                                    |                                                  |
| Owner:<br>Zone:                                        | Mecaiah and Carrie Giesy<br>RP                                                                                                               |                                                    |                                                  |
| Supervisorial District:                                | Incorporated City Limits                                                                                                                     | Owner:                                             |                                                  |
| Lot Size:                                              | .21 Acres (9147.6 Sq. ft.)                                                                                                                   | Mecaiah and Carrie C                               | Giesy                                            |
| Jurisdiction:                                          | City of Goleta                                                                                                                               | 200 Cannon Green D                                 | rive                                             |
| Occupancy Group:                                       | R-3 (Single Family) / U (Private Garage)                                                                                                     | Goleta, Ca. 93117<br>Tel.: 805-403-5069            |                                                  |
| Type of Construction:                                  | VB                                                                                                                                           | Email: mecaiahgiesy                                | •••                                              |
| High Fire Area:<br>Parking:                            | No<br>Attached Two Car Garage                                                                                                                | Email: carrie186@ho                                |                                                  |
| (E) Residence Sq. Ft.:                                 |                                                                                                                                              | Permitting and Drafting:<br>Amy Von Protz          |                                                  |
| (E) Residence:                                         | 1188 sq. ft. gross, 1138 sq. ft. net                                                                                                         | 217 San Napoli Drive                               |                                                  |
| 2-Car Garage:                                          | 446 sq. ft. gross, 411 sq. ft. net - No Change                                                                                               | Goleta, Ca. 93117<br>Tel: 805-722-0381             |                                                  |
| (E) Residence Sq. Ft.:                                 |                                                                                                                                              | Email: H2owill7@net                                | scape.net                                        |
| (E) Residence:                                         | 1188 sq. ft. gross, 1138 sq. ft. net<br>Level Addition: 771sq. ft. gross, 746 sq. ft. net                                                    | Structural:                                        |                                                  |
|                                                        | evel Addition: 734 sq. ft. gross, 686 sq. ft. net                                                                                            |                                                    |                                                  |
|                                                        | Total: 2693 sq. ft. gross, 2570 sq. ft. net                                                                                                  |                                                    |                                                  |
| (E) 2-0                                                | Car Garage: 446 sq. ft. gross, 411 sq. ft. net                                                                                               |                                                    |                                                  |
| (                                                      | N) Storage: 35 sq. ft. gross, 28 sq. ft. net                                                                                                 |                                                    |                                                  |
|                                                        | Total: 3174 sq. ft. gross, 3009 sq. ft. net                                                                                                  | Contractor:                                        |                                                  |
| his project shall comply with:                         |                                                                                                                                              | T.B.D.                                             |                                                  |
| California Residential Co<br>California Mechanical Co  |                                                                                                                                              |                                                    |                                                  |
| California Plumbing Cod<br>California Electrical Cod   | e 2019 Edition                                                                                                                               |                                                    |                                                  |
| California Fire Code:                                  | 2019 Edition                                                                                                                                 |                                                    |                                                  |
| California Energy Code<br>California Green Building    | 2019 Edition<br>g Code 2019 Edition                                                                                                          |                                                    |                                                  |
| CAL GREEN CODE:                                        |                                                                                                                                              |                                                    |                                                  |
|                                                        | agement requirements of CRC R324.1 will be met. Recycle and/or imum of 50 percent of the non-hazardous construction and demolition           |                                                    |                                                  |
|                                                        | h CGBC Chapter 4, Division 4.4 (Cal Green Code)                                                                                              |                                                    |                                                  |
|                                                        | g adhesives, sealants, caulks, paints and coatings, aerosol paints and<br>volatile organic compound (VOC) emission limits in accordance with |                                                    |                                                  |
|                                                        | on 4.5 (Cal Green Code)                                                                                                                      |                                                    |                                                  |
|                                                        | RIES TO PROVIDE CONSTRUCTION WASTE MANAGEMENT.                                                                                               |                                                    |                                                  |
| CONSTRUCTION WASTE RI<br>CALIFORNIA GREEN BUILD        | EDUCTION DISPOSAL AND RECYCLING PROVISIONS OF<br>ING STANDARDS.                                                                              |                                                    |                                                  |
|                                                        | <b>_</b>                                                                                                                                     |                                                    |                                                  |
| SCOPE OF WORK                                          |                                                                                                                                              |                                                    |                                                  |
| Residence Addition -                                   |                                                                                                                                              |                                                    |                                                  |
|                                                        | Building Ht. ±22'-6" at addition.)                                                                                                           |                                                    |                                                  |
|                                                        | er Level: 700 sq. ft. gross, 665 sq. ft. net (Rear of residence.)                                                                            |                                                    |                                                  |
|                                                        | er Level: 71 sq. ft. gross, 81 sq. ft. net (Front of residence.)                                                                             |                                                    |                                                  |
|                                                        | er Level: 734 sq. ft. gross, 686 sq. ft. net                                                                                                 |                                                    |                                                  |
| (N) Covered Entry: 50 sq<br>(N) Covered Patio: 12'-4"  |                                                                                                                                              |                                                    |                                                  |
| (N) Covered Patio: 12-4<br>(N) Exterior Stairs: 63 sq. |                                                                                                                                              |                                                    |                                                  |
| (N) Storage: 35 sq. ft. gro                            |                                                                                                                                              |                                                    |                                                  |
|                                                        |                                                                                                                                              | <b>I</b>                                           |                                                  |
| LIST OF DRAWINGS                                       |                                                                                                                                              |                                                    |                                                  |
| ARCHITECTURAL                                          |                                                                                                                                              | (21-0020-LUP)                                      |                                                  |
| A1.0 Project Statistics, Vie                           | cinity Map, Site Plan and Site Photos                                                                                                        |                                                    |                                                  |
| A1.0a Neighbor Proximity t                             | o Site and Color Board                                                                                                                       |                                                    |                                                  |
| A1.1 Existing/Demolition F                             | Floor Plan and Roof Plan                                                                                                                     | 0                                                  |                                                  |
| A2.0 Proposed Floor Plan                               | S                                                                                                                                            | Ρ                                                  |                                                  |
| A2.1 Door and Window Se                                | chedule, Proposed Roof Plan and Details                                                                                                      |                                                    |                                                  |
| A3.0 Existing and Propos                               | ed Exterior Elevations (Street View)                                                                                                         |                                                    |                                                  |
| STRUCTURAL                                             |                                                                                                                                              |                                                    | Ę                                                |
|                                                        |                                                                                                                                              | 0                                                  | д.<br>С                                          |
|                                                        |                                                                                                                                              | I LL                                               | 00                                               |
|                                                        |                                                                                                                                              |                                                    | ah<br>il.c                                       |
|                                                        |                                                                                                                                              | <b>TION</b><br>Giesy<br>Drive                      | ଅ<br>ଆ                                           |
|                                                        |                                                                                                                                              |                                                    | iy€<br>noti                                      |
| 4                                                      |                                                                                                                                              | DDI<br>Carrie<br>Sreen<br>3117                     | necaiahgiesy@yahoo.com<br>carrie186@hotmail.com, |
| )                                                      |                                                                                                                                              | CE ADDI<br>n and Carrie<br>nnon Green<br>Ca. 93117 | hg<br>36(                                        |
|                                                        |                                                                                                                                              |                                                    | - C<br>aia<br>\$1e                               |
|                                                        |                                                                                                                                              | CE ∕<br>h and<br>nnon<br>Ca. 9<br>Ca. 9            | ecc                                              |
|                                                        |                                                                                                                                              |                                                    |                                                  |
| Tauch Health Wayside                                   | Signature Woodworks Village                                                                                                                  | IDEN<br>Mecaia<br>200 Ca<br>Goleta,                | all: "                                           |
|                                                        |                                                                                                                                              | IDEN<br>Mecais<br>200 Ca<br>Goleta                 | Email<br>Email<br>Email                          |
| kR Entrance                                            | Cal Taco                                                                                                                                     | SIDE<br>Meca<br>200 (<br>Golet                     | - ш ш                                            |
|                                                        | ter Ave - Hollister Ave - Hollister Ave - Hollister Ave - Hollister                                                                          |                                                    |                                                  |
| 7-Eleven                                               | Dr, Goleta, CA 93117                                                                                                                         |                                                    |                                                  |
| Delivery                                               | Chapman PI                                                                                                                                   |                                                    |                                                  |
| > Estates                                              |                                                                                                                                              | Date:                                              |                                                  |
|                                                        | Davenport Rd                                                                                                                                 | Scale: As Noted                                    |                                                  |
|                                                        |                                                                                                                                              |                                                    |                                                  |
| a Apartments                                           | Tom Tourville                                                                                                                                | Job: Giesy/Howard                                  |                                                  |
| Espinoza Concr                                         |                                                                                                                                              | Sheet No.                                          |                                                  |
| Rancho Mobile Homes                                    | Measure distance X Trim Works                                                                                                                |                                                    | ~                                                |
| Chely's Queen Ci                                       |                                                                                                                                              | I A1.                                              | ()                                               |
| VICINITY MAP                                           | North                                                                                                                                        | / \   .                                            | V                                                |
|                                                        | Not To Scale                                                                                                                                 |                                                    |                                                  |