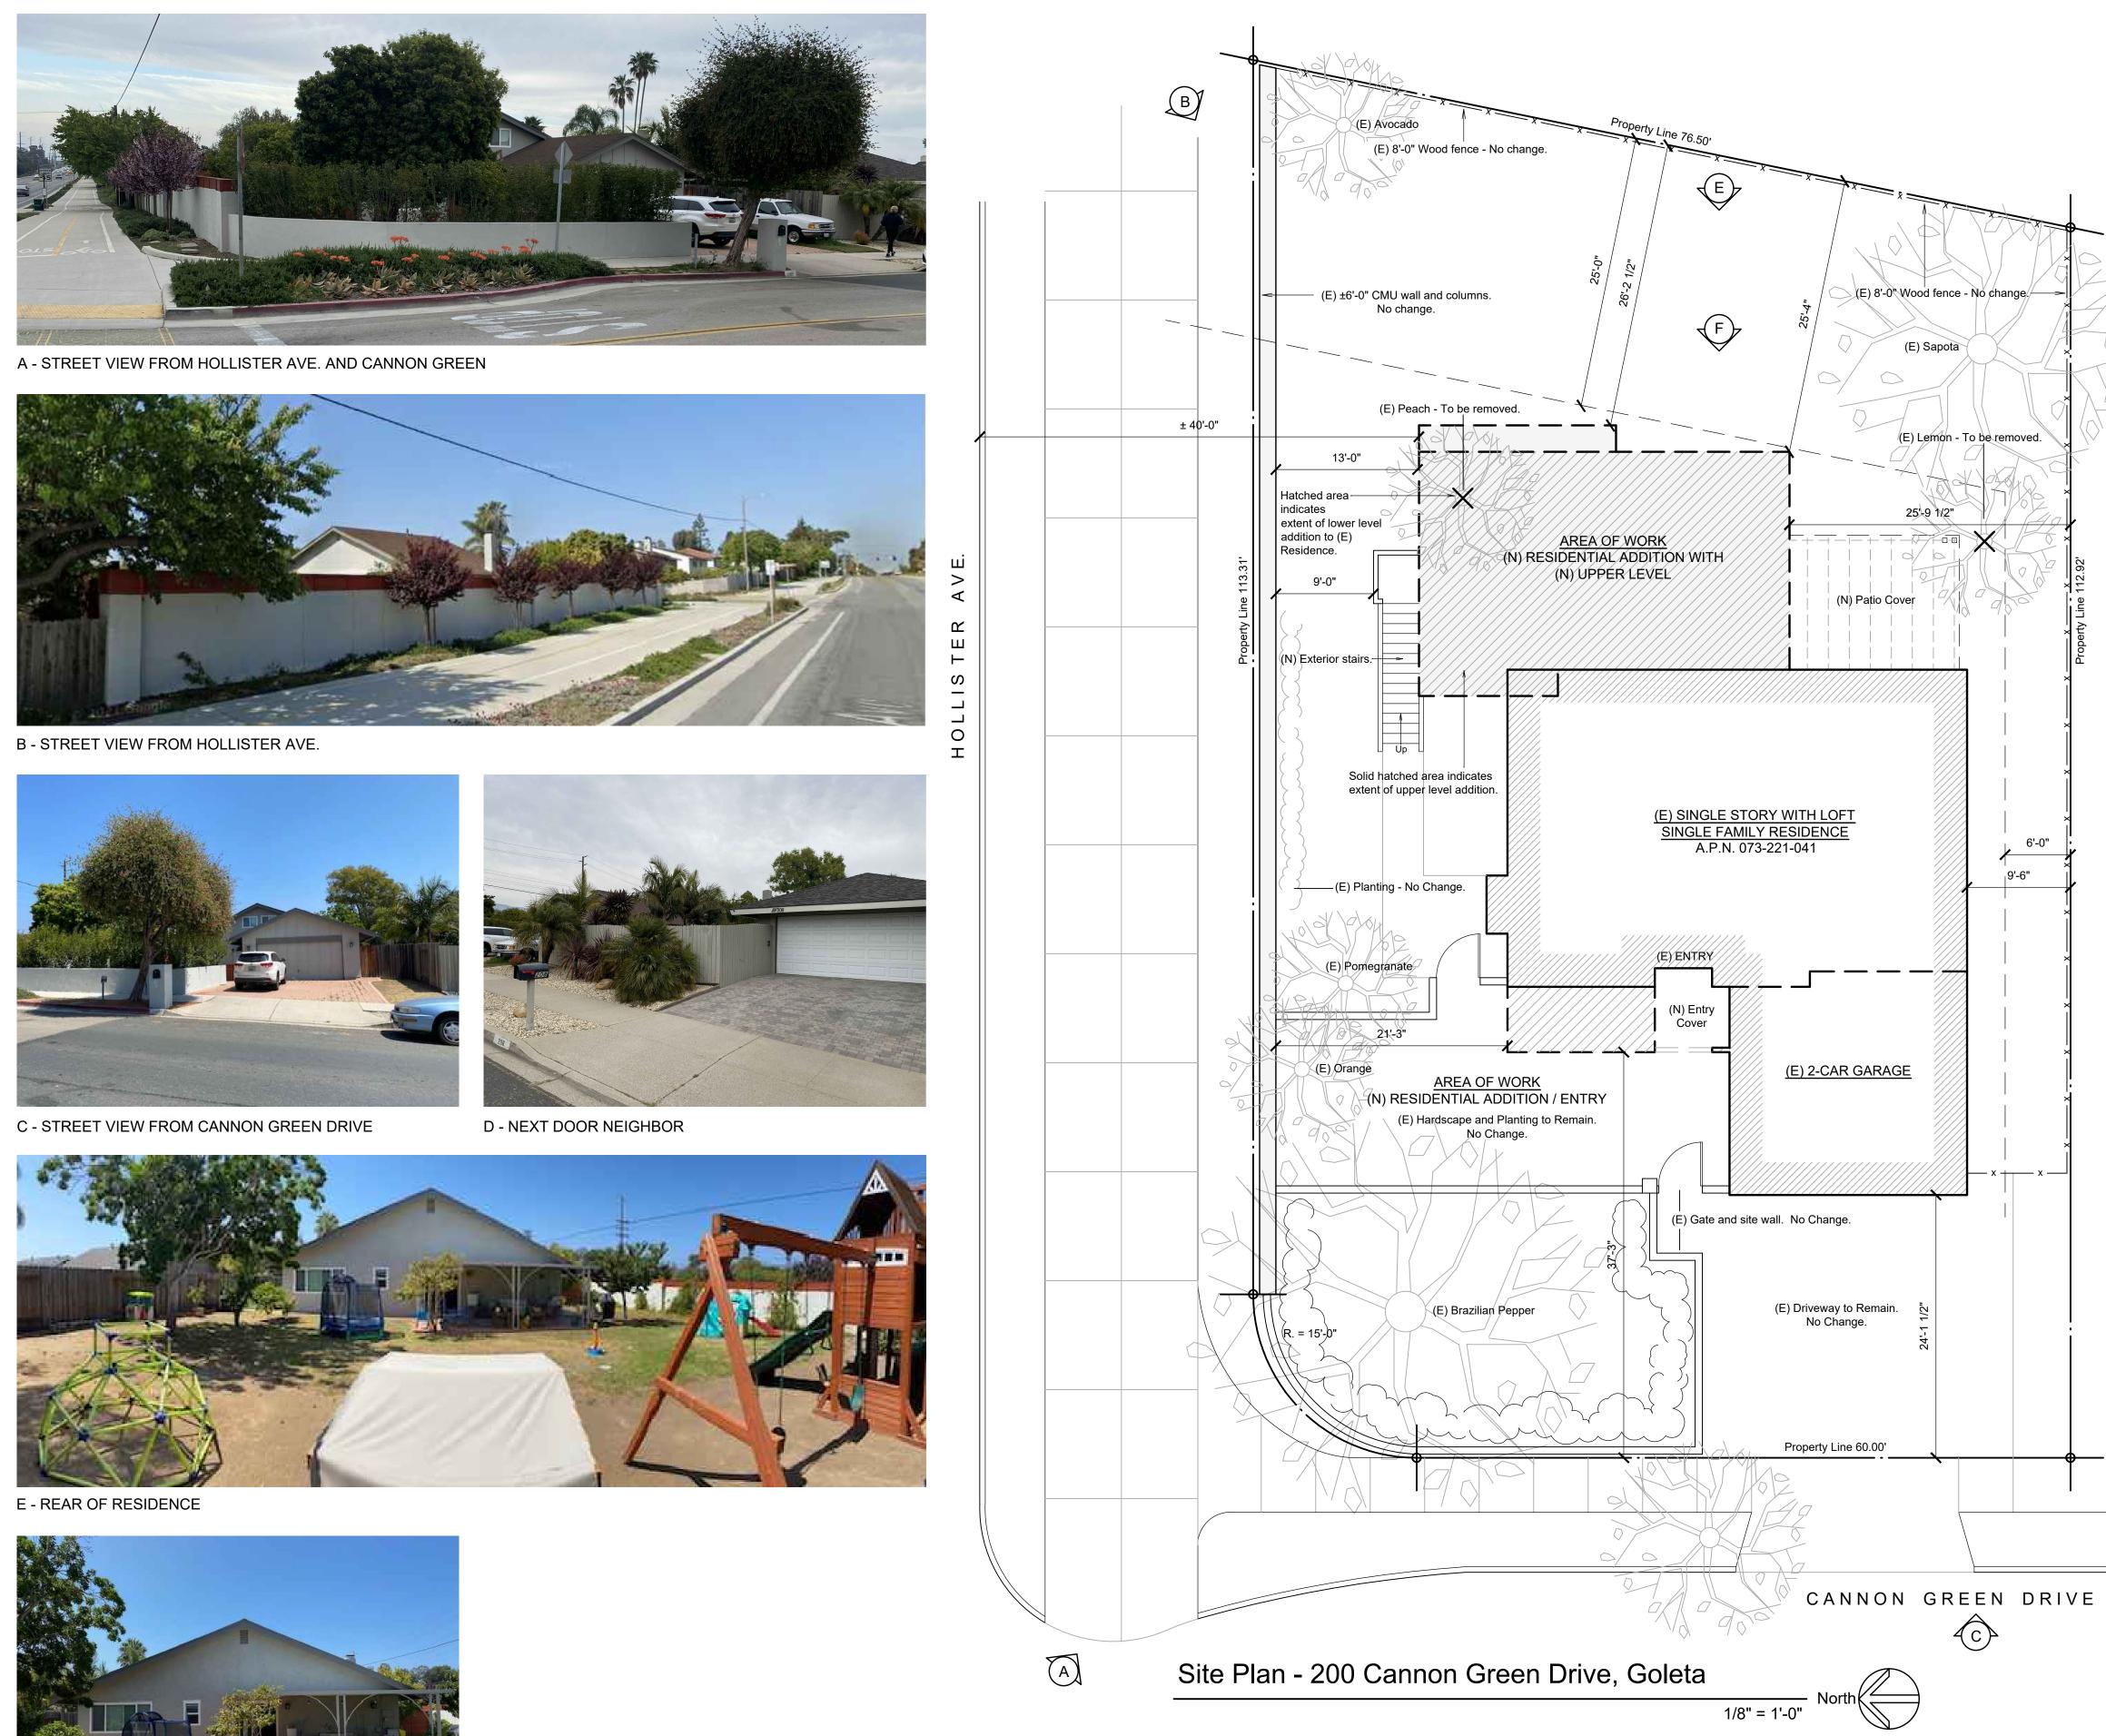

F - REAR OF RESIDENCE

|                                                        |                                                                                                                                              | Revisions:                                         | Date:                                            |
|--------------------------------------------------------|----------------------------------------------------------------------------------------------------------------------------------------------|----------------------------------------------------|--------------------------------------------------|
| PROJECT DATA / BUI                                     | LDING ANALYSIS                                                                                                                               |                                                    |                                                  |
| 200 CANNON GREEN DRIVE                                 | GOLETA, CA.                                                                                                                                  |                                                    |                                                  |
| A.P.N.                                                 | 073-221-041                                                                                                                                  |                                                    |                                                  |
| Address:                                               | 200 Cannon Green Drive, Goleta, 93117                                                                                                        |                                                    |                                                  |
| Owner:<br>Zone:                                        | Mecaiah and Carrie Giesy<br>RP                                                                                                               |                                                    |                                                  |
| Supervisorial District:                                | Incorporated City Limits                                                                                                                     | Owner:                                             |                                                  |
| Lot Size:                                              | .21 Acres (9147.6 Sq. ft.)                                                                                                                   | Mecaiah and Carrie C                               | Giesy                                            |
| Jurisdiction:                                          | City of Goleta                                                                                                                               | 200 Cannon Green D                                 | rive                                             |
| Occupancy Group:                                       | R-3 (Single Family) / U (Private Garage)                                                                                                     | Goleta, Ca. 93117<br>Tel.: 805-403-5069            |                                                  |
| Type of Construction:                                  | VB                                                                                                                                           | Email: mecaiahgiesy                                | •••                                              |
| High Fire Area:<br>Parking:                            | No<br>Attached Two Car Garage                                                                                                                | Email: carrie186@ho                                |                                                  |
| (E) Residence Sq. Ft.:                                 |                                                                                                                                              | Permitting and Drafting:<br>Amy Von Protz          |                                                  |
| (E) Residence:                                         | 1188 sq. ft. gross, 1138 sq. ft. net                                                                                                         | 217 San Napoli Drive                               |                                                  |
| 2-Car Garage:                                          | 446 sq. ft. gross, 411 sq. ft. net - No Change                                                                                               | Goleta, Ca. 93117<br>Tel: 805-722-0381             |                                                  |
| (E) Residence Sq. Ft.:                                 |                                                                                                                                              | Email: H2owill7@net                                | scape.net                                        |
| (E) Residence:                                         | 1188 sq. ft. gross, 1138 sq. ft. net<br>Level Addition: 771sq. ft. gross, 746 sq. ft. net                                                    | Structural:                                        |                                                  |
|                                                        | evel Addition: 734 sq. ft. gross, 686 sq. ft. net                                                                                            |                                                    |                                                  |
|                                                        | Total: 2693 sq. ft. gross, 2570 sq. ft. net                                                                                                  |                                                    |                                                  |
| (E) 2-0                                                | Car Garage: 446 sq. ft. gross, 411 sq. ft. net                                                                                               |                                                    |                                                  |
| (                                                      | N) Storage: 35 sq. ft. gross, 28 sq. ft. net                                                                                                 |                                                    |                                                  |
|                                                        | Total: 3174 sq. ft. gross, 3009 sq. ft. net                                                                                                  | Contractor:                                        |                                                  |
| his project shall comply with:                         |                                                                                                                                              | T.B.D.                                             |                                                  |
| California Residential Co<br>California Mechanical Co  |                                                                                                                                              |                                                    |                                                  |
| California Plumbing Cod<br>California Electrical Cod   | e 2019 Edition                                                                                                                               |                                                    |                                                  |
| California Fire Code:                                  | 2019 Edition                                                                                                                                 |                                                    |                                                  |
| California Energy Code<br>California Green Building    | 2019 Edition<br>g Code 2019 Edition                                                                                                          |                                                    |                                                  |
| CAL GREEN CODE:                                        |                                                                                                                                              |                                                    |                                                  |
|                                                        | agement requirements of CRC R324.1 will be met. Recycle and/or imum of 50 percent of the non-hazardous construction and demolition           |                                                    |                                                  |
|                                                        | h CGBC Chapter 4, Division 4.4 (Cal Green Code)                                                                                              |                                                    |                                                  |
|                                                        | g adhesives, sealants, caulks, paints and coatings, aerosol paints and<br>volatile organic compound (VOC) emission limits in accordance with |                                                    |                                                  |
|                                                        | on 4.5 (Cal Green Code)                                                                                                                      |                                                    |                                                  |
|                                                        | RIES TO PROVIDE CONSTRUCTION WASTE MANAGEMENT.                                                                                               |                                                    |                                                  |
| CONSTRUCTION WASTE RI<br>CALIFORNIA GREEN BUILD        | EDUCTION DISPOSAL AND RECYCLING PROVISIONS OF<br>ING STANDARDS.                                                                              |                                                    |                                                  |
|                                                        | <b>_</b>                                                                                                                                     |                                                    |                                                  |
| SCOPE OF WORK                                          |                                                                                                                                              |                                                    |                                                  |
| Residence Addition -                                   |                                                                                                                                              |                                                    |                                                  |
|                                                        | Building Ht. ±22'-6" at addition.)                                                                                                           |                                                    |                                                  |
|                                                        | er Level: 700 sq. ft. gross, 665 sq. ft. net (Rear of residence.)                                                                            |                                                    |                                                  |
|                                                        | er Level: 71 sq. ft. gross, 81 sq. ft. net (Front of residence.)                                                                             |                                                    |                                                  |
|                                                        | er Level: 734 sq. ft. gross, 686 sq. ft. net                                                                                                 |                                                    |                                                  |
| (N) Covered Entry: 50 sq<br>(N) Covered Patio: 12'-4"  |                                                                                                                                              |                                                    |                                                  |
| (N) Covered Patio: 12-4<br>(N) Exterior Stairs: 63 sq. |                                                                                                                                              |                                                    |                                                  |
| (N) Storage: 35 sq. ft. gro                            |                                                                                                                                              |                                                    |                                                  |
|                                                        |                                                                                                                                              | <b>I</b>                                           |                                                  |
| LIST OF DRAWINGS                                       |                                                                                                                                              |                                                    |                                                  |
| ARCHITECTURAL                                          |                                                                                                                                              | (21-0020-LUP)                                      |                                                  |
| A1.0 Project Statistics, Vie                           | cinity Map, Site Plan and Site Photos                                                                                                        |                                                    |                                                  |
| A1.0a Neighbor Proximity t                             | o Site and Color Board                                                                                                                       |                                                    |                                                  |
| A1.1 Existing/Demolition F                             | Floor Plan and Roof Plan                                                                                                                     | 0                                                  |                                                  |
| A2.0 Proposed Floor Plan                               | S                                                                                                                                            | Ρ                                                  |                                                  |
| A2.1 Door and Window Se                                | chedule, Proposed Roof Plan and Details                                                                                                      |                                                    |                                                  |
| A3.0 Existing and Propos                               | ed Exterior Elevations (Street View)                                                                                                         |                                                    |                                                  |
| STRUCTURAL                                             |                                                                                                                                              |                                                    | Ę                                                |
|                                                        |                                                                                                                                              | 0                                                  | д.<br>С                                          |
|                                                        |                                                                                                                                              | I LL                                               | 00                                               |
|                                                        |                                                                                                                                              |                                                    | ah<br>il.c                                       |
|                                                        |                                                                                                                                              | <b>TION</b><br>Giesy<br>Drive                      | ଅ<br>ଆ                                           |
|                                                        |                                                                                                                                              |                                                    | iy€<br>noti                                      |
| 4                                                      |                                                                                                                                              | DDI<br>Carrie<br>Sreen<br>3117                     | necaiahgiesy@yahoo.com<br>carrie186@hotmail.com, |
| )                                                      |                                                                                                                                              | CE ADDI<br>n and Carrie<br>nnon Green<br>Ca. 93117 | hg<br>36(                                        |
|                                                        |                                                                                                                                              |                                                    | - C<br>aia<br>\$1e                               |
|                                                        |                                                                                                                                              | CE ∕<br>h and<br>nnon<br>Ca. 9<br>Ca. 9            | ecc                                              |
|                                                        |                                                                                                                                              |                                                    |                                                  |
| Tauch Health Wayside                                   | Signature Woodworks Village                                                                                                                  | IDEN<br>Mecaia<br>200 Ca<br>Goleta,                | all: "                                           |
|                                                        |                                                                                                                                              | IDEN<br>Mecais<br>200 Ca<br>Goleta                 | Email<br>Email<br>Email                          |
| kR Entrance                                            | Cal Taco                                                                                                                                     | SIDE<br>Meca<br>200 (<br>Golet                     | - ш ш                                            |
|                                                        | ter Ave - Hollister Ave - Hollister Ave - Hollister Ave - Hollister                                                                          |                                                    |                                                  |
| 7-Eleven                                               | Dr, Goleta, CA 93117                                                                                                                         |                                                    |                                                  |
| Delivery                                               | Chapman PI                                                                                                                                   |                                                    |                                                  |
| > Estates                                              |                                                                                                                                              | Date:                                              |                                                  |
|                                                        | Davenport Rd                                                                                                                                 | Scale: As Noted                                    |                                                  |
|                                                        |                                                                                                                                              |                                                    |                                                  |
| a Apartments                                           | Tom Tourville                                                                                                                                | Job: Giesy/Howard                                  |                                                  |
| Espinoza Concr                                         |                                                                                                                                              | Sheet No.                                          |                                                  |
| Rancho Mobile Homes                                    | Measure distance X Trim Works                                                                                                                |                                                    | ~                                                |
| Chely's Queen Ci                                       |                                                                                                                                              | I A1.                                              | ()                                               |
| VICINITY MAP                                           | North                                                                                                                                        | / \   .                                            | V                                                |
|                                                        | Not To Scale                                                                                                                                 |                                                    |                                                  |