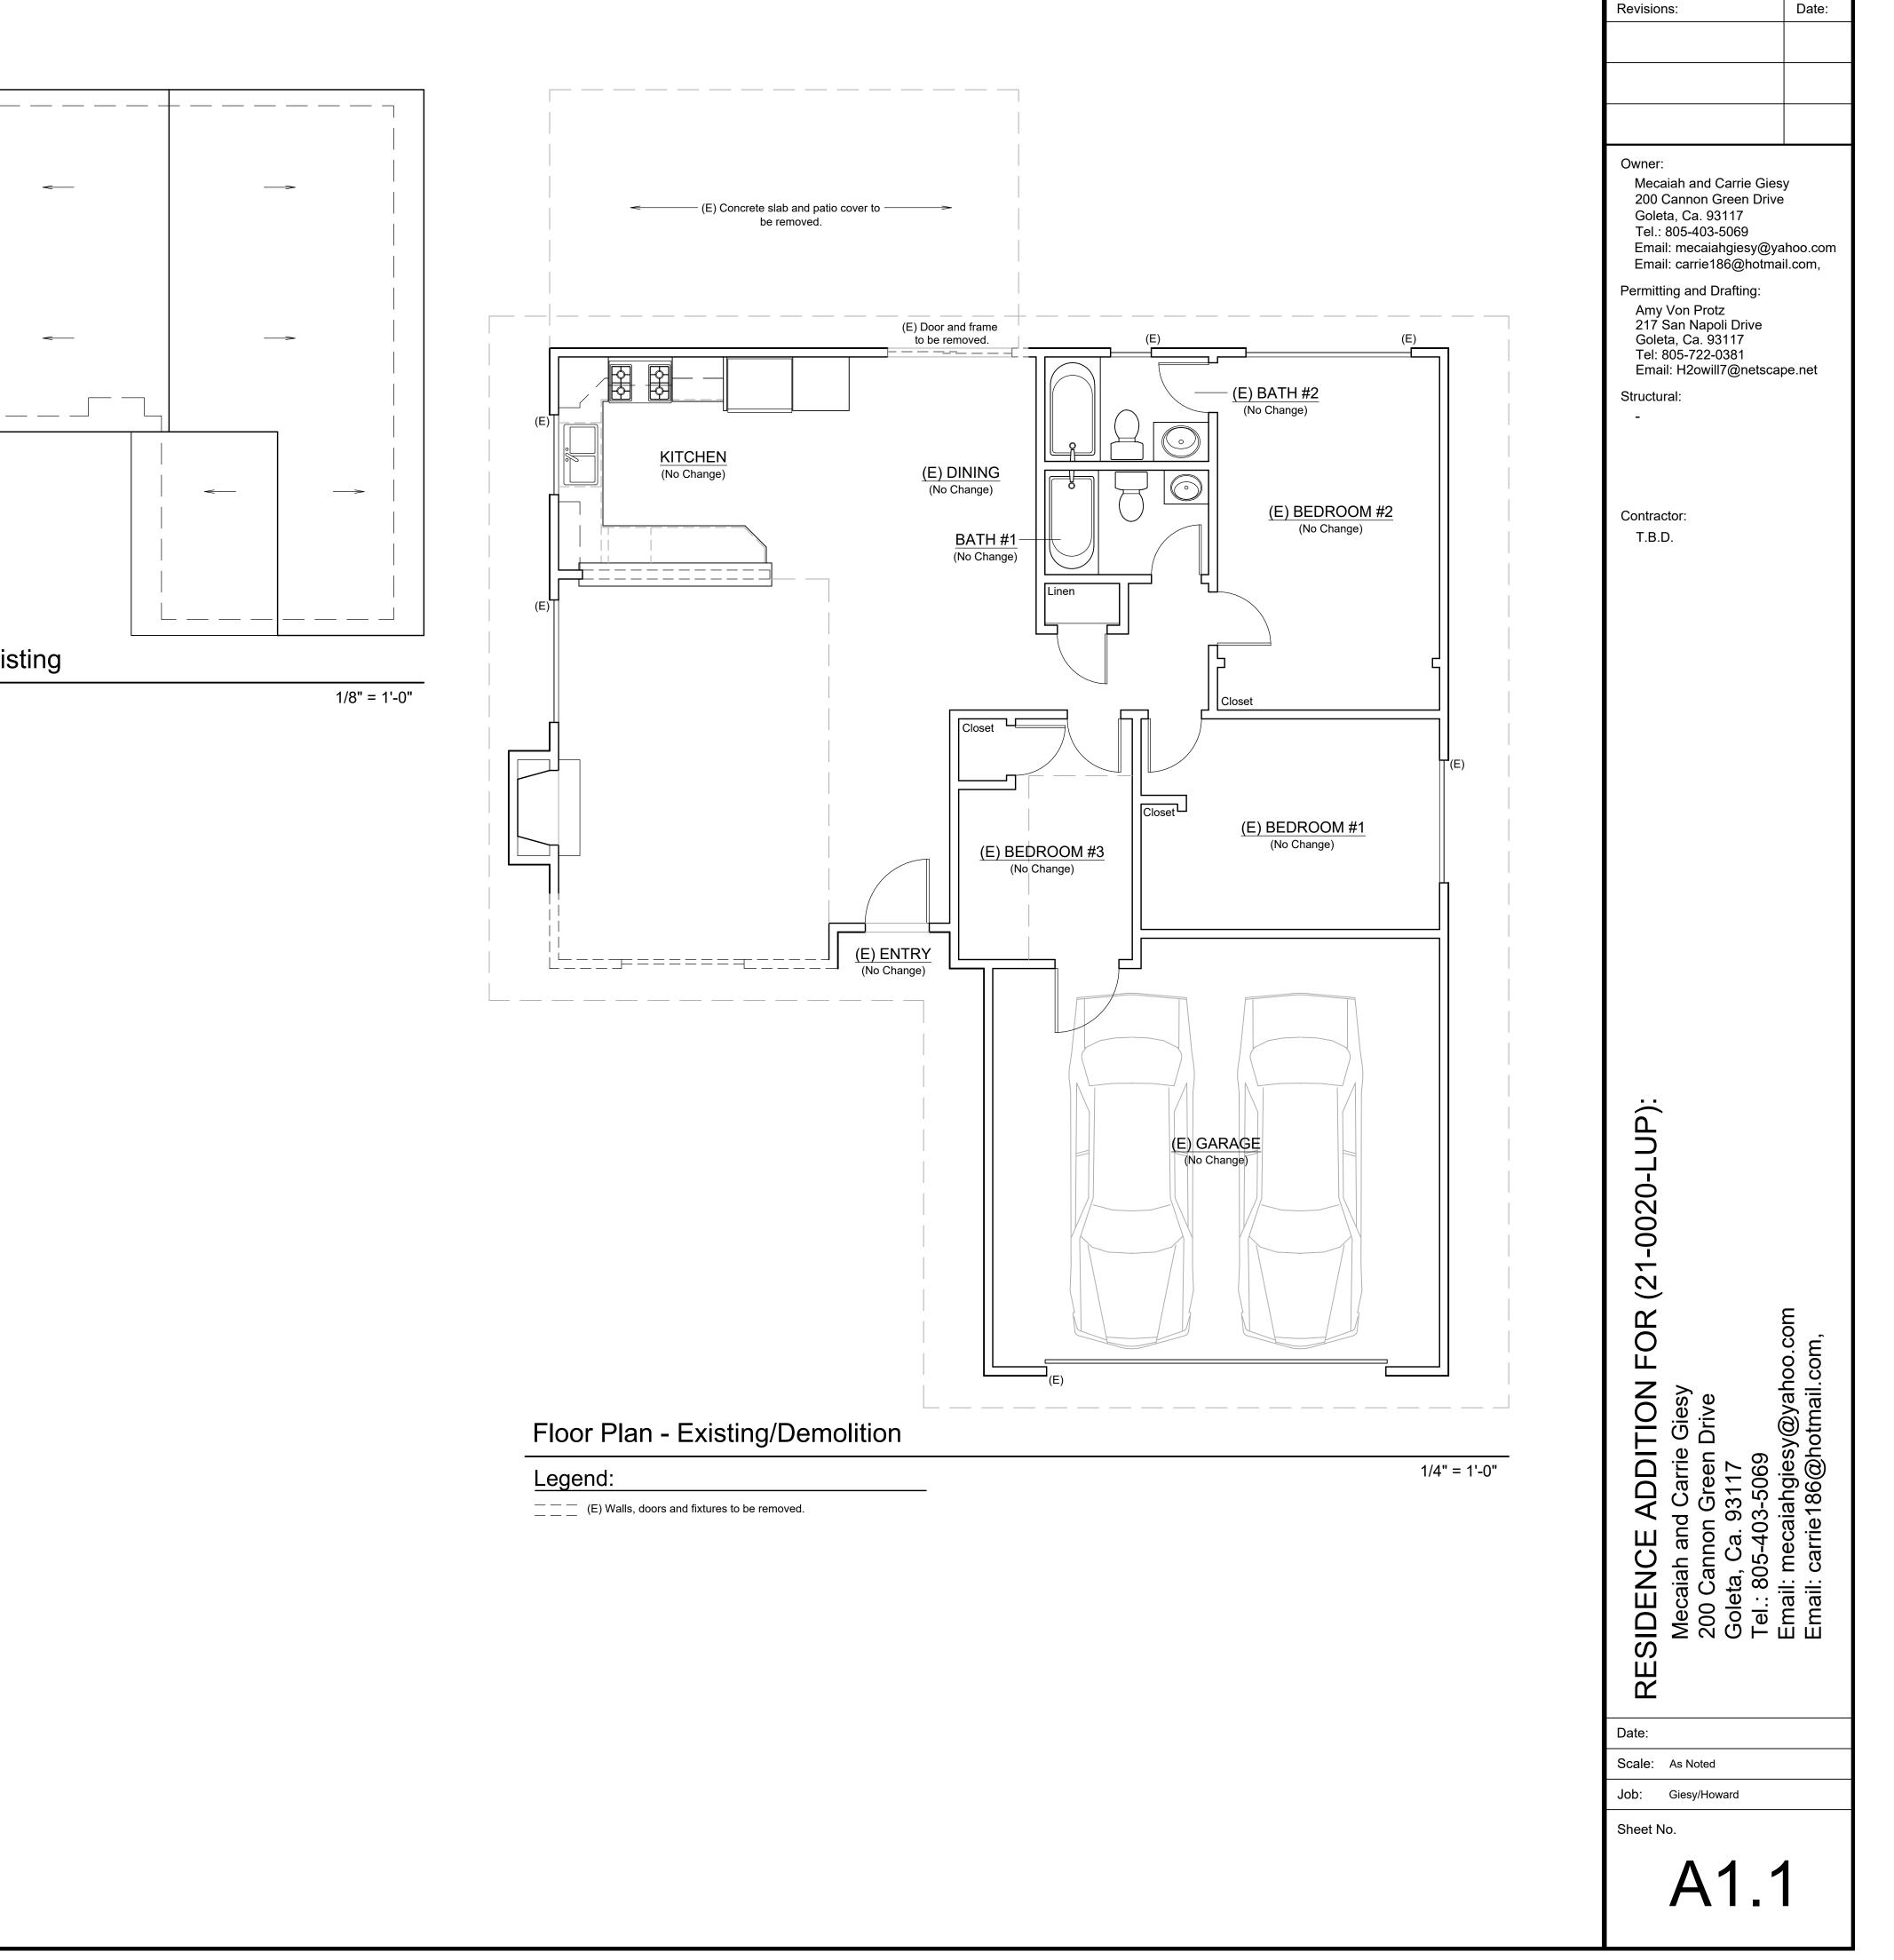

Roof Plan - Existing

| oor Plan - Propos    | seu - Main Levei                |            |
|----------------------|---------------------------------|------------|
| gend                 | Notes:                          | 1/4" = 1'- |
| (E) Walls to remain. | All Dimensions to Finish U.N.O. |            |