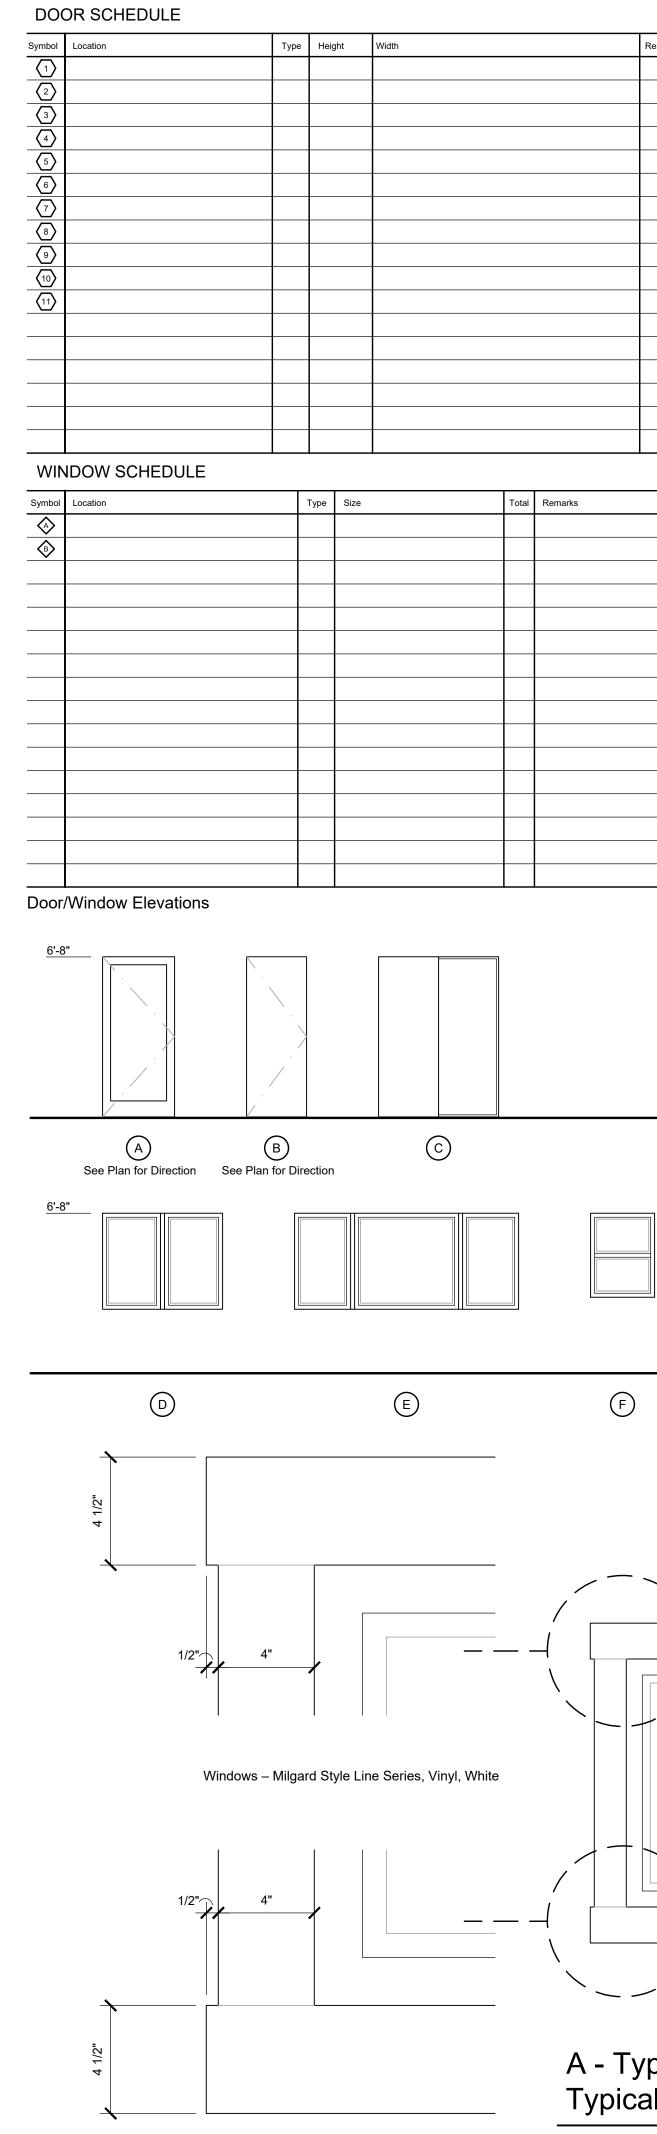

Roof Plan - Proposed

3/16" = 1'-0"

|                            | Revisions:                                               | Date:                                                                                                     |
|----------------------------|----------------------------------------------------------|-----------------------------------------------------------------------------------------------------------|
| arks                       |                                                          |                                                                                                           |
|                            |                                                          |                                                                                                           |
|                            |                                                          |                                                                                                           |
|                            | Owner:                                                   |                                                                                                           |
|                            |                                                          | Carrie Giesy<br>Green Drive                                                                               |
|                            | Goleta, Ca. 9<br>Tel.: 805-403                           | 93117                                                                                                     |
|                            | Email: mecai                                             | ahgiesy@yahoo.com<br>186@hotmail.com,                                                                     |
|                            | Permitting and                                           | Drafting:                                                                                                 |
|                            | Amy Von Pro<br>217 San Nap                               | ooli Drive                                                                                                |
|                            | Goleta, Ca. 9<br>Tel: 805-722                            | J3117<br>-0381<br>ill7@netscape.net                                                                       |
|                            | Structural:                                              | in whetseape.net                                                                                          |
|                            |                                                          |                                                                                                           |
|                            |                                                          |                                                                                                           |
|                            | Contractor:                                              |                                                                                                           |
|                            | T.B.D.                                                   |                                                                                                           |
|                            |                                                          |                                                                                                           |
|                            |                                                          |                                                                                                           |
|                            |                                                          |                                                                                                           |
|                            |                                                          |                                                                                                           |
|                            |                                                          |                                                                                                           |
|                            |                                                          |                                                                                                           |
|                            |                                                          |                                                                                                           |
|                            |                                                          |                                                                                                           |
|                            |                                                          |                                                                                                           |
|                            |                                                          |                                                                                                           |
|                            |                                                          |                                                                                                           |
|                            |                                                          |                                                                                                           |
|                            |                                                          |                                                                                                           |
|                            |                                                          |                                                                                                           |
|                            |                                                          |                                                                                                           |
|                            | ط                                                        |                                                                                                           |
|                            |                                                          |                                                                                                           |
|                            | 020                                                      |                                                                                                           |
| G H                        | 0<br>-                                                   |                                                                                                           |
|                            | (5,                                                      |                                                                                                           |
|                            | R                                                        | ,<br>,                                                                                                    |
|                            |                                                          | 00.C                                                                                                      |
|                            | NCE ADDITION FOR (21-0020-LUP):<br>Liah and Carrie Giesy | Goleta, Ca. 93117<br>Tel.: 805-403-5069<br>Email: mecaiahgiesy@yahoo.com<br>Email: carrie186@hotmail.com, |
|                            |                                                          | sy@                                                                                                       |
|                            |                                                          | 117<br>5069<br>0060<br>0060                                                                               |
|                            |                                                          | 93-5<br>93-5<br>03-5<br>13-5<br>aiah<br>e18                                                               |
|                            |                                                          | Ca.<br>5-4(<br>nec<br>arri                                                                                |
|                            |                                                          | eta,<br>: 80<br>ail: r<br>ail: c                                                                          |
|                            |                                                          | COL<br>E<br>E<br>E<br>E<br>E                                                                              |
|                            |                                                          |                                                                                                           |
|                            |                                                          |                                                                                                           |
|                            | Date:                                                    |                                                                                                           |
|                            | Scale: As Noted                                          |                                                                                                           |
|                            | Job: Giesy/Ho                                            | oward                                                                                                     |
| cal Window and Door Trim - | Sheet No.                                                | _                                                                                                         |
| Vindow Details             | Δ                                                        | 2.1                                                                                                       |
|                            | 3" = 1'-0"                                               | <b>_</b> . I                                                                                              |
|                            |                                                          |                                                                                                           |