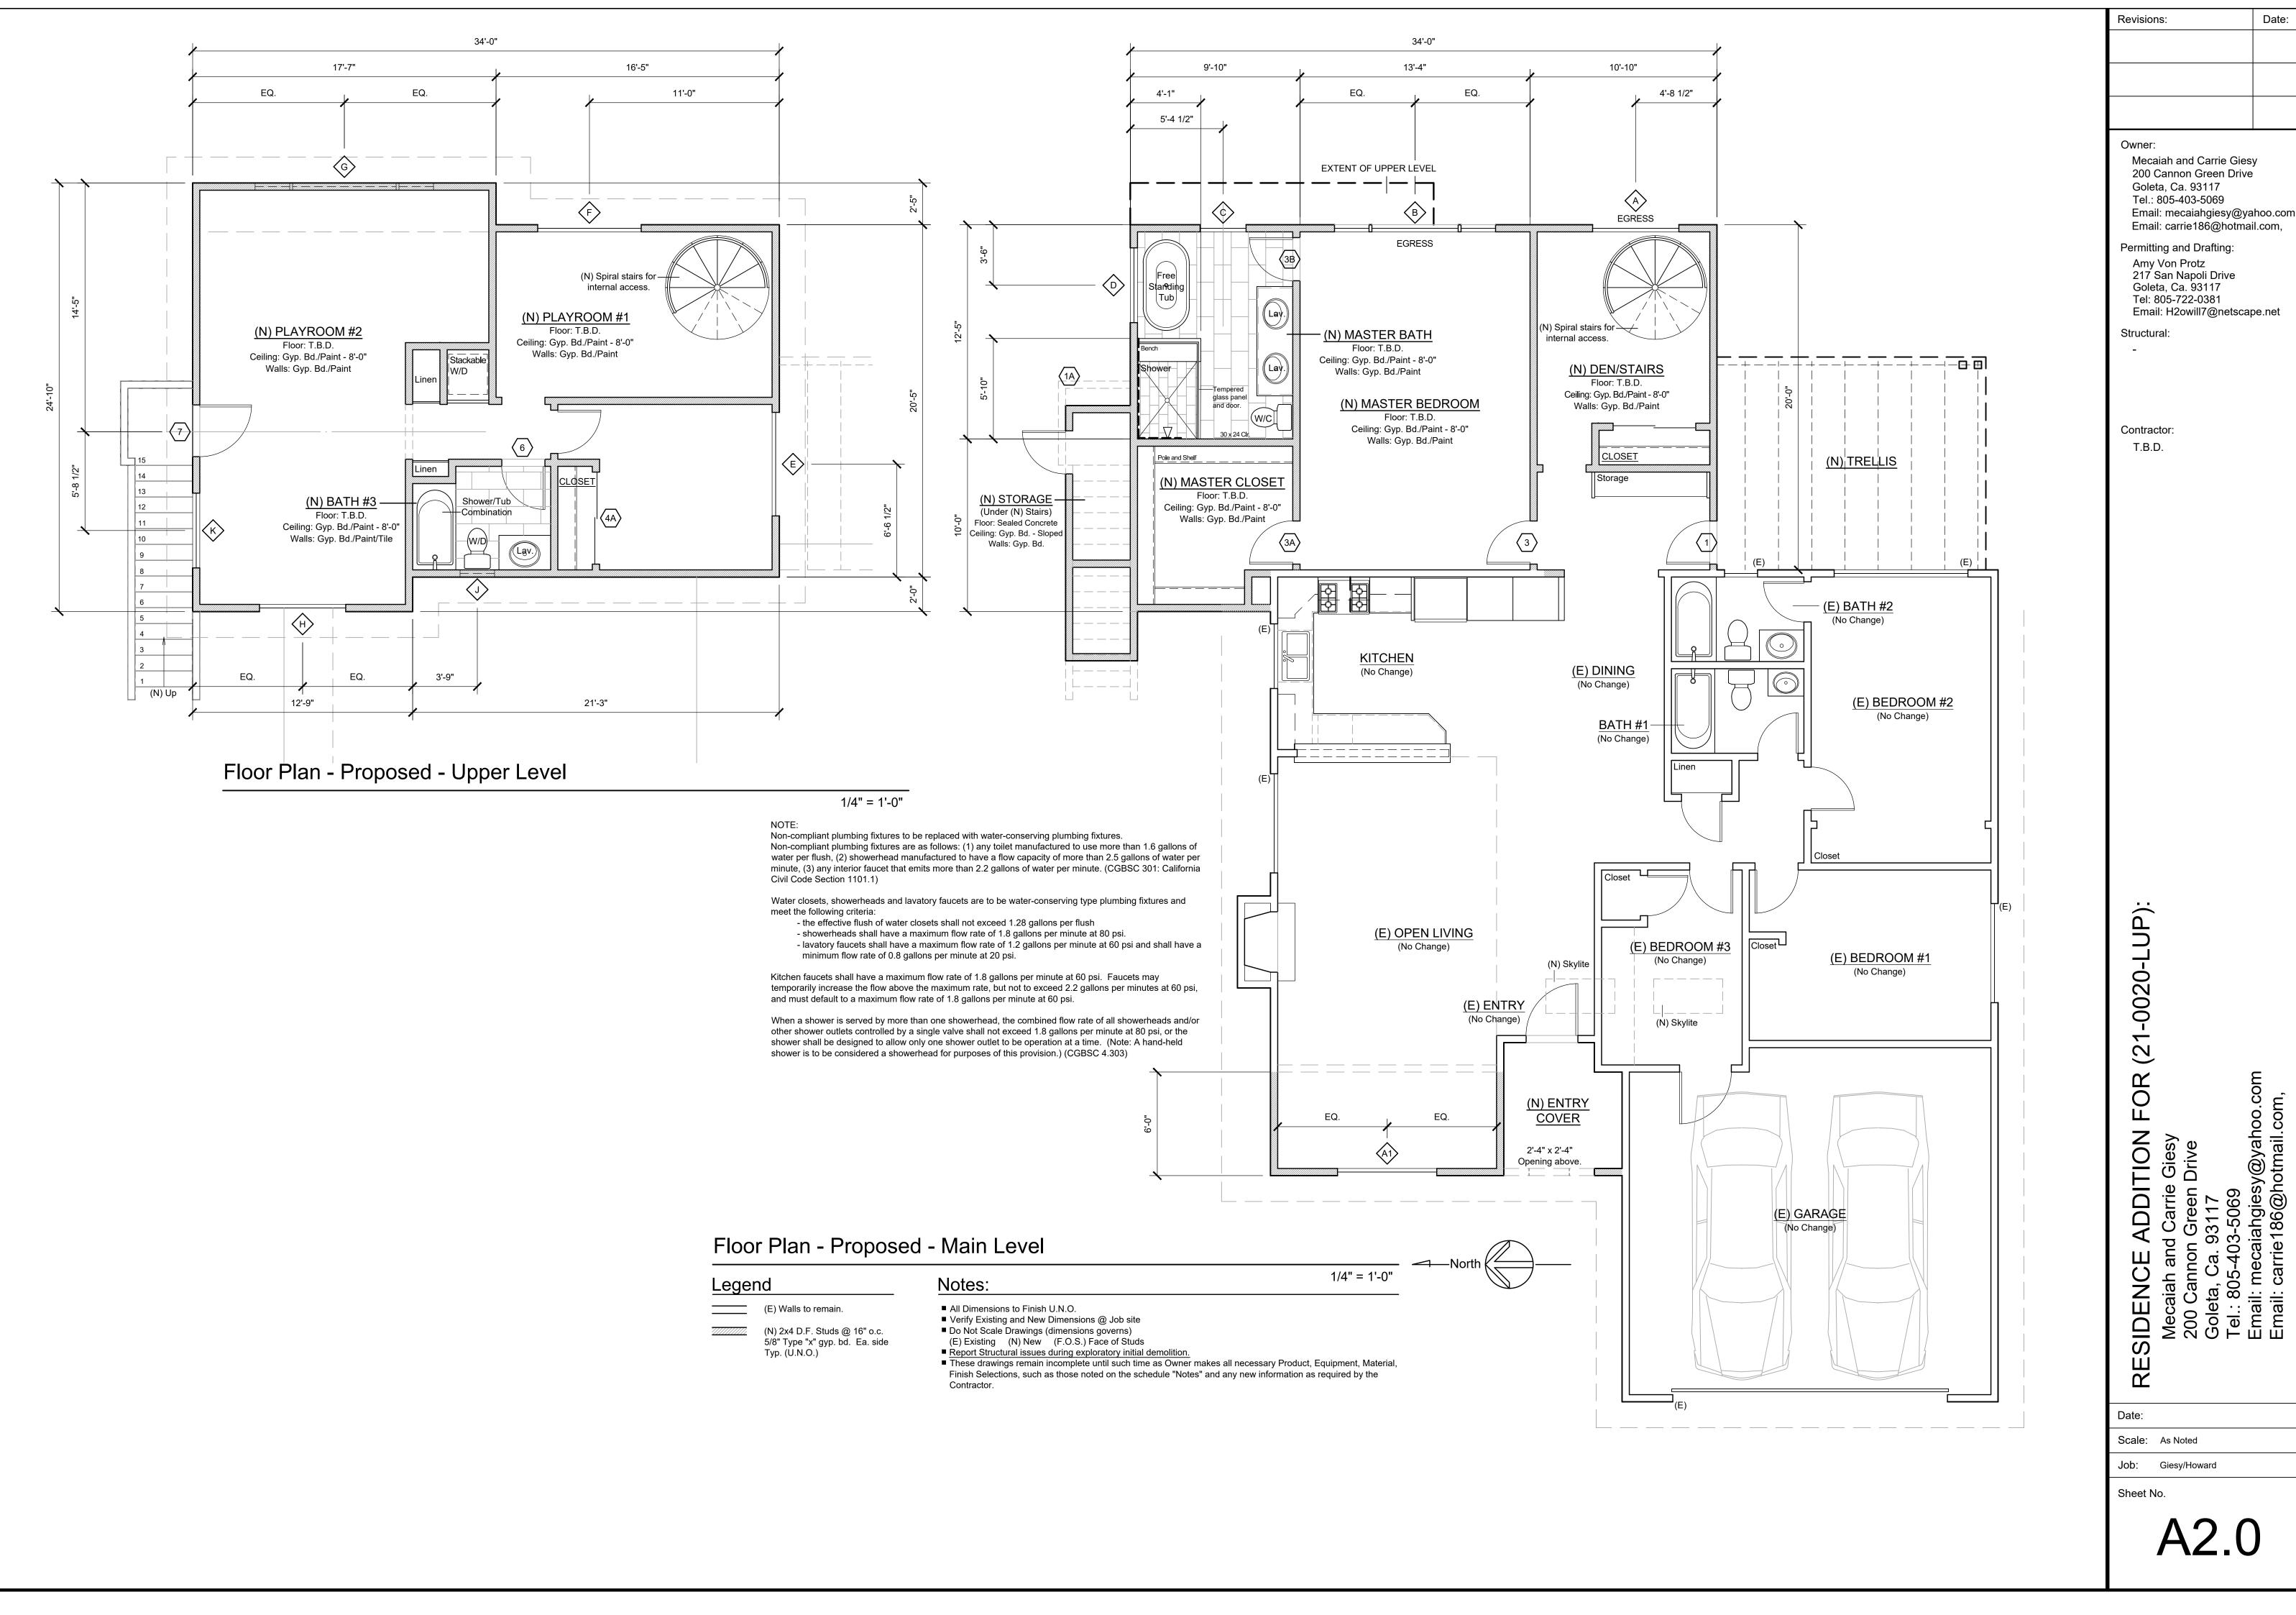

Roof Plan - Existing

| oor Plan - Propos    | seu - Main Levei                |            |
|----------------------|---------------------------------|------------|
| gend                 | Notes:                          | 1/4" = 1'- |
| (E) Walls to remain. | All Dimensions to Finish U.N.O. |            |