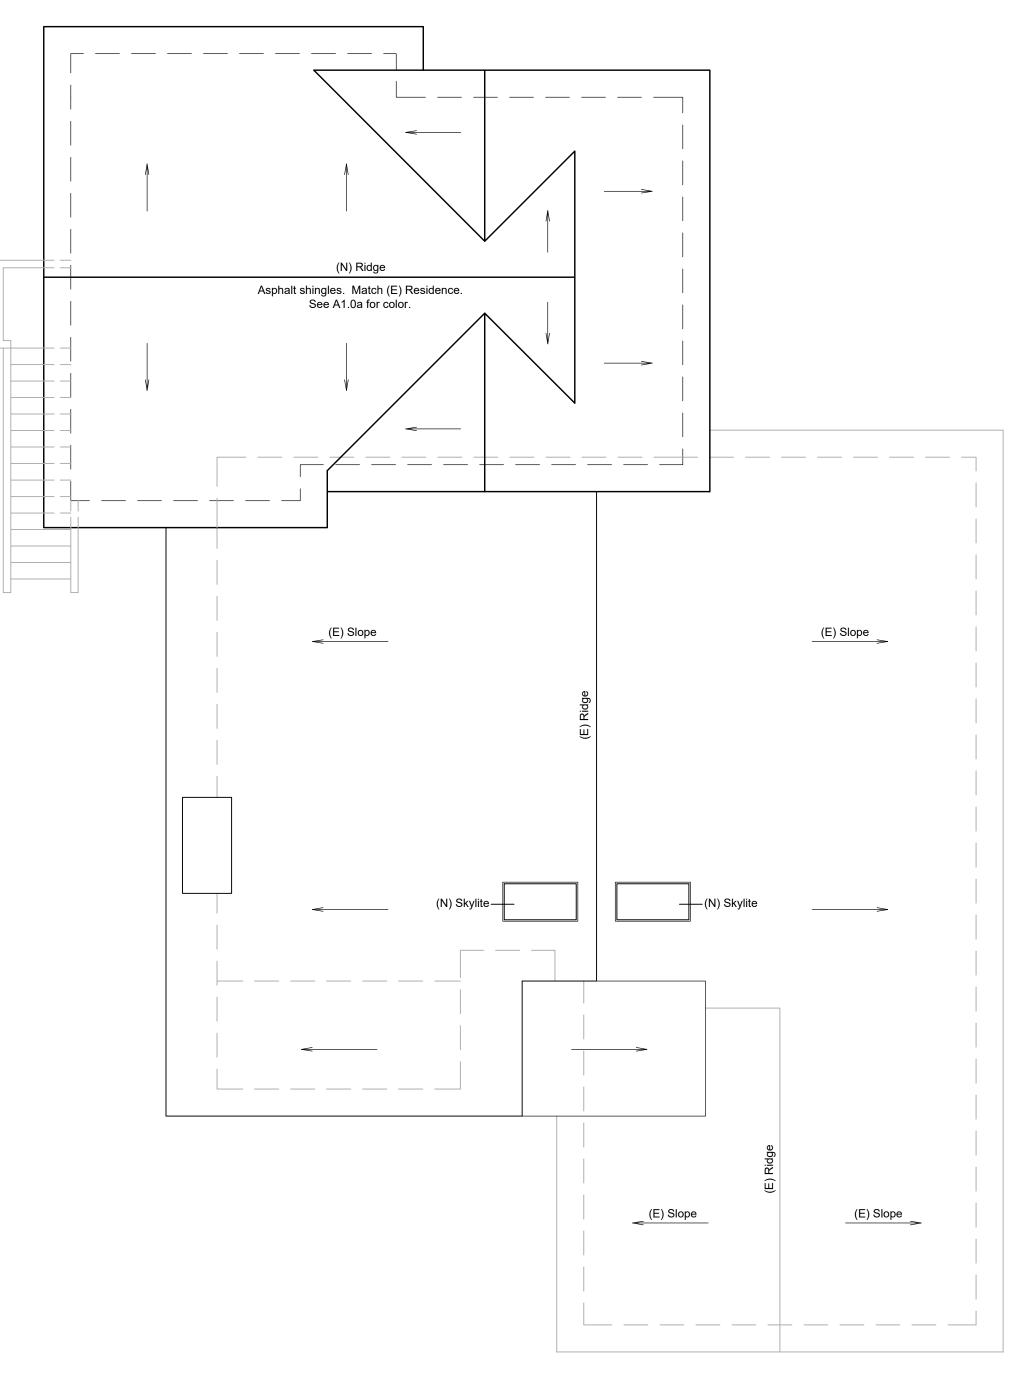

Roof Plan - Proposed

3/16" = 1'-0"

|                            | Revisions:                                               | Date:                                                                                                     |
|----------------------------|----------------------------------------------------------|-----------------------------------------------------------------------------------------------------------|
| arks                       |                                                          |                                                                                                           |
|                            |                                                          |                                                                                                           |
|                            |                                                          |                                                                                                           |
|                            | Owner:                                                   |                                                                                                           |
|                            |                                                          | Carrie Giesy<br>Green Drive                                                                               |
|                            | Goleta, Ca. 9<br>Tel.: 805-403                           | 93117                                                                                                     |
|                            | Email: mecai                                             | ahgiesy@yahoo.com<br>186@hotmail.com,                                                                     |
|                            | Permitting and                                           | Drafting:                                                                                                 |
|                            | Amy Von Pro<br>217 San Nap                               | ooli Drive                                                                                                |
|                            | Goleta, Ca. 9<br>Tel: 805-722                            | J3117<br>-0381<br>ill7@netscape.net                                                                       |
|                            | Structural:                                              | in whetseape.net                                                                                          |
|                            |                                                          |                                                                                                           |
|                            |                                                          |                                                                                                           |
|                            | Contractor:                                              |                                                                                                           |
|                            | T.B.D.                                                   |                                                                                                           |
|                            |                                                          |                                                                                                           |
|                            |                                                          |                                                                                                           |
|                            |                                                          |                                                                                                           |
|                            |                                                          |                                                                                                           |
|                            |                                                          |                                                                                                           |
|                            |                                                          |                                                                                                           |
|                            |                                                          |                                                                                                           |
|                            |                                                          |                                                                                                           |
|                            |                                                          |                                                                                                           |
|                            |                                                          |                                                                                                           |
|                            |                                                          |                                                                                                           |
|                            |                                                          |                                                                                                           |
|                            |                                                          |                                                                                                           |
|                            |                                                          |                                                                                                           |
|                            |                                                          |                                                                                                           |
|                            | ط                                                        |                                                                                                           |
|                            |                                                          |                                                                                                           |
|                            | 020                                                      |                                                                                                           |
| G H                        | 0<br>-                                                   |                                                                                                           |
|                            | (5,                                                      |                                                                                                           |
|                            | R                                                        | ,<br>,                                                                                                    |
|                            |                                                          | 00.C                                                                                                      |
|                            | NCE ADDITION FOR (21-0020-LUP):<br>Liah and Carrie Giesy | Goleta, Ca. 93117<br>Tel.: 805-403-5069<br>Email: mecaiahgiesy@yahoo.com<br>Email: carrie186@hotmail.com, |
|                            |                                                          | sy@                                                                                                       |
|                            |                                                          | 117<br>5069<br>0060<br>0060                                                                               |
|                            |                                                          | 93-5<br>93-5<br>03-5<br>13-5<br>aiah<br>e18                                                               |
|                            |                                                          | Ca.<br>5-4(<br>nec<br>arri                                                                                |
|                            |                                                          | eta,<br>: 80<br>ail: r<br>ail: c                                                                          |
|                            |                                                          | COL<br>E<br>E<br>E<br>E<br>E                                                                              |
|                            |                                                          |                                                                                                           |
|                            |                                                          |                                                                                                           |
|                            | Date:                                                    |                                                                                                           |
|                            | Scale: As Noted                                          |                                                                                                           |
|                            | Job: Giesy/Ho                                            | oward                                                                                                     |
| cal Window and Door Trim - | Sheet No.                                                | _                                                                                                         |
| Vindow Details             | Δ                                                        | 2.1                                                                                                       |
|                            | 3" = 1'-0"                                               | <b>_</b> . I                                                                                              |
|                            |                                                          |                                                                                                           |