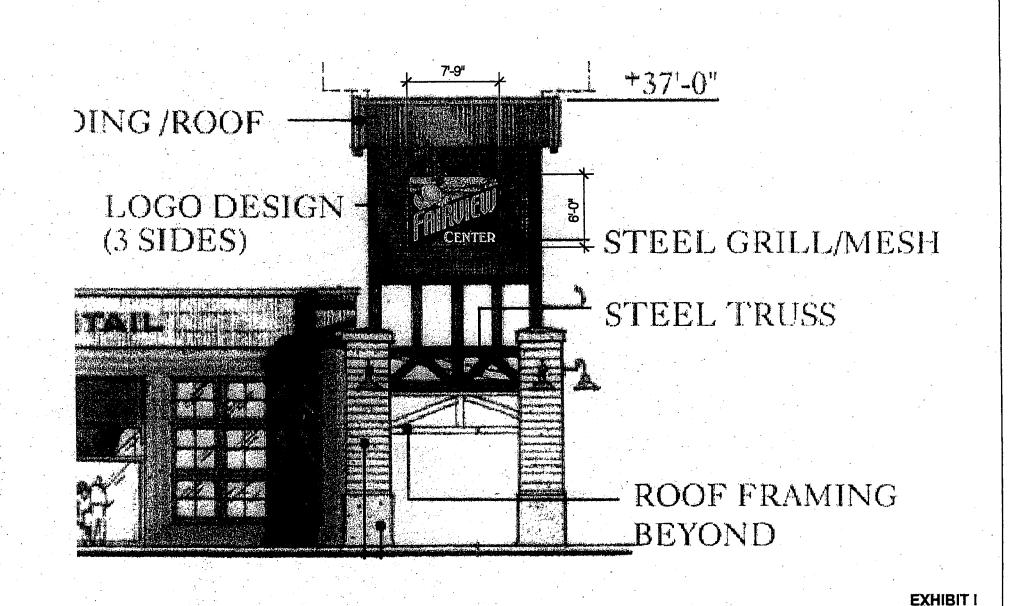

- 3. Tower Identification signage: Shopping Center ID logo shall be provided on two faces of the corner tower per the attached detail H (graphics), Exhibit I and J (elevations).
- 4. Paseo Signage shall be provided at the two paseos per the attached exhibit K.
- 5. Directory signs shall be provided at the paseos to identify tenants in these areas. These signs shall be located with changeable text strips at the entry to the paseos from the main parking lot per the attached exhibit L.