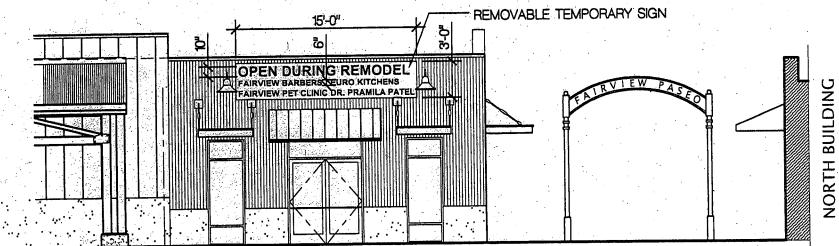

#### I. <u>TEMPORARY SIGNAGE</u>

1.

- During the Shopping Center's renovation, all tenants affected by the remodel will be identified with a removable temporary sign. All temporary signage will be fabricated of white vinyl coated fabric with red self-adhesive vinyl letters. Due to construction on the store frontages, this signage will be moved often as construction dictates.
- 2. All temporary signage for major tenants will be restricted to 30" store identification letters and 12" 'OPEN DURING REMODEL' letters. Refer to Exhibit N.
- 3. All temporary signage for typical tenants will be restricted to 18" store identification letters and 10" 'OPEN DURING REMODEL' letters. Refer to Exhibit O.
- 4. For all tenants located in the Paseo area behind OSH, one temporary sign will be provided identifying all the tenants in 6" letters with 10" 'OPEN DURING REMODEL' letters. Refer to Exhibit P.