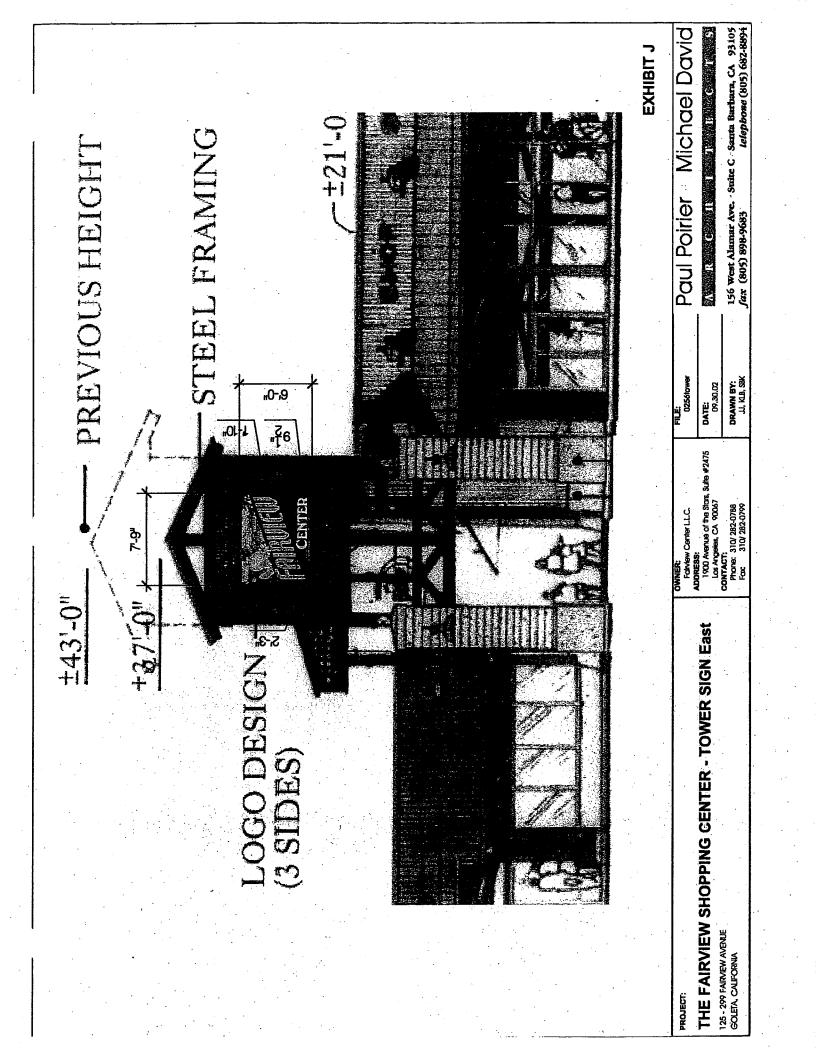

- 3. Tower Identification signage: Shopping Center ID logo shall be provided on two faces of the corner tower per the attached detail H (graphics), Exhibit I and J (elevations).
- 4. Paseo Signage shall be provided at the two paseos per the attached exhibit K.
- 5. Directory signs shall be provided at the paseos to identify tenants in these areas. These signs shall be located with changeable text strips at the entry to the paseos from the main parking lot per the attached exhibit L.