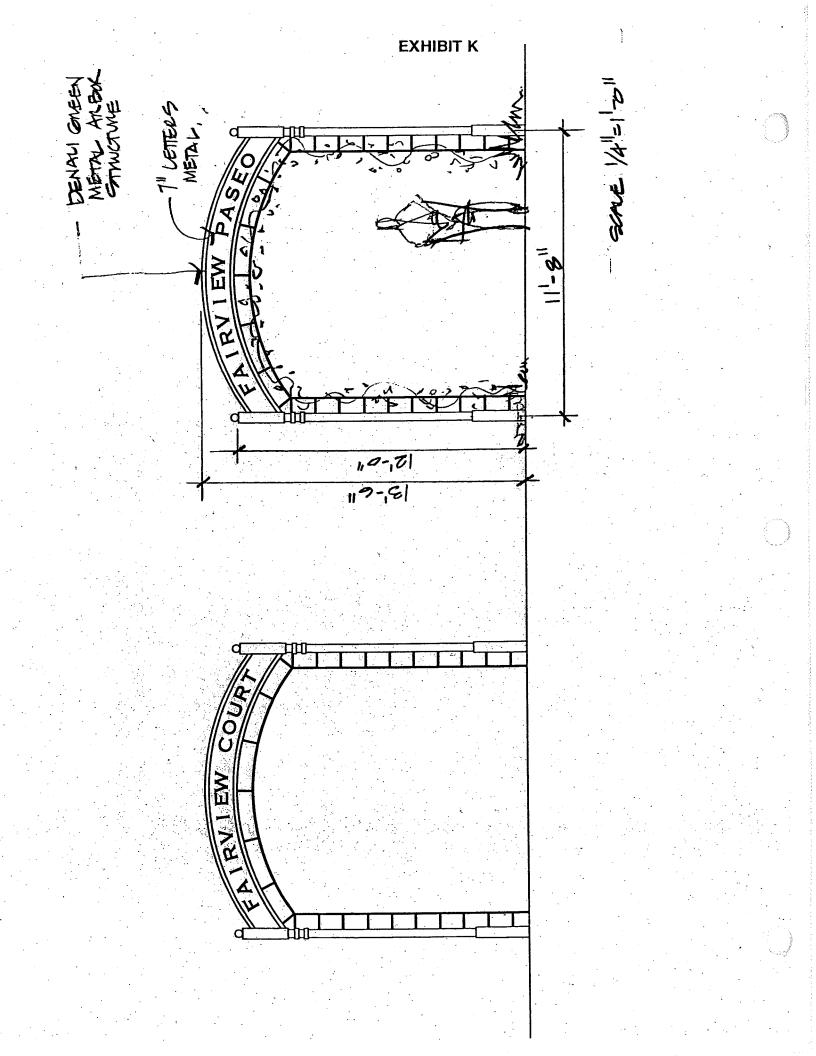

- 3. Tower Identification signage: Shopping Center ID logo shall be provided on two faces of the corner tower per the attached detail H (graphics), Exhibit I and J (elevations).
- 4. Paseo Signage shall be provided at the two paseos per the attached exhibit K.
- 5. Directory signs shall be provided at the paseos to identify tenants in these areas. These signs shall be located with changeable text strips at the entry to the paseos from the main parking lot per the attached exhibit L.