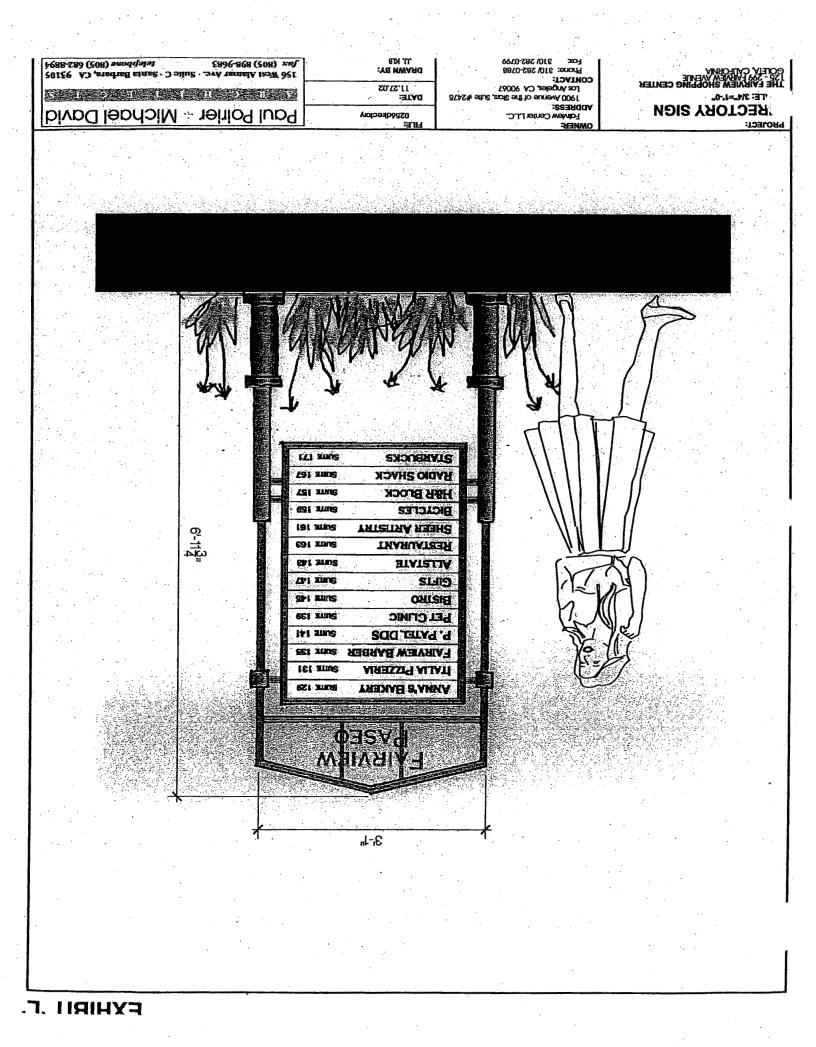

- 3. Tower Identification signage: Shopping Center ID logo shall be provided on two faces of the corner tower per the attached detail H (graphics), Exhibit I and J (elevations).
- 4. Paseo Signage shall be provided at the two paseos per the attached exhibit K.
- 5. Directory signs shall be provided at the paseos to identify tenants in these areas. These signs shall be located with changeable text strips at the entry to the paseos from the main parking lot per the attached exhibit L.