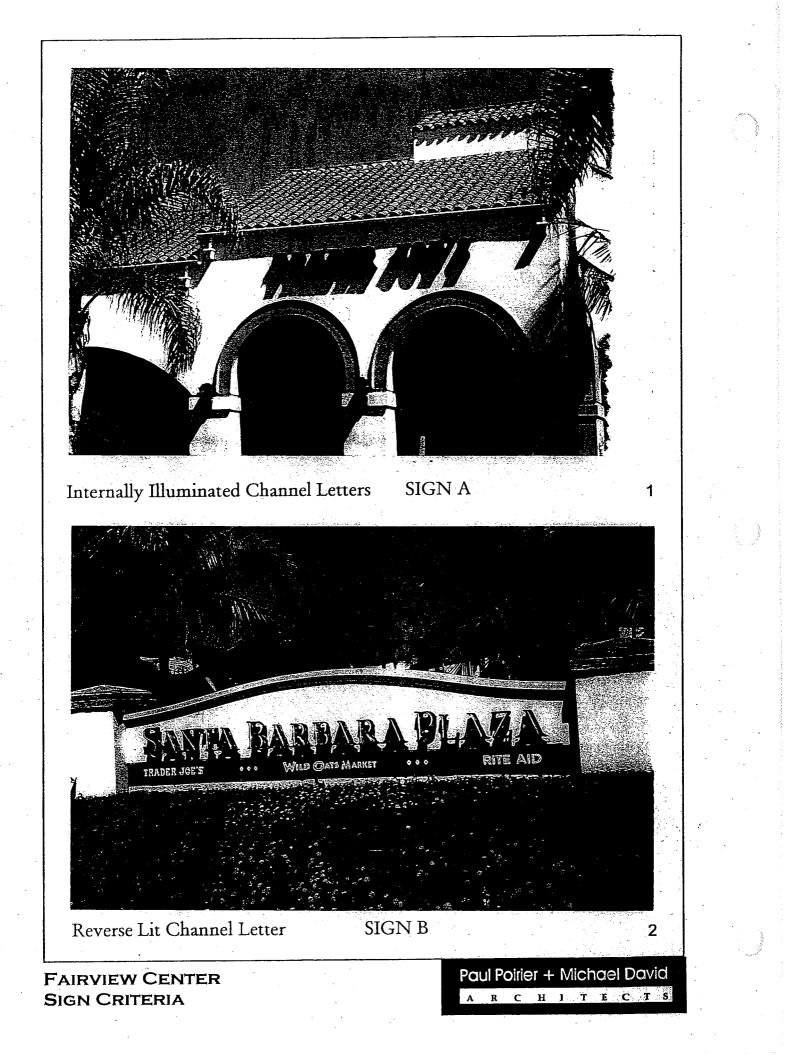

1. Internally illuminated channel letter signs with optional logo box. (Sign A) (Limited use by major tenants per sections C and D)

2. Reversed channel letters or halo illuminated letters with neon illum. (Sign B)