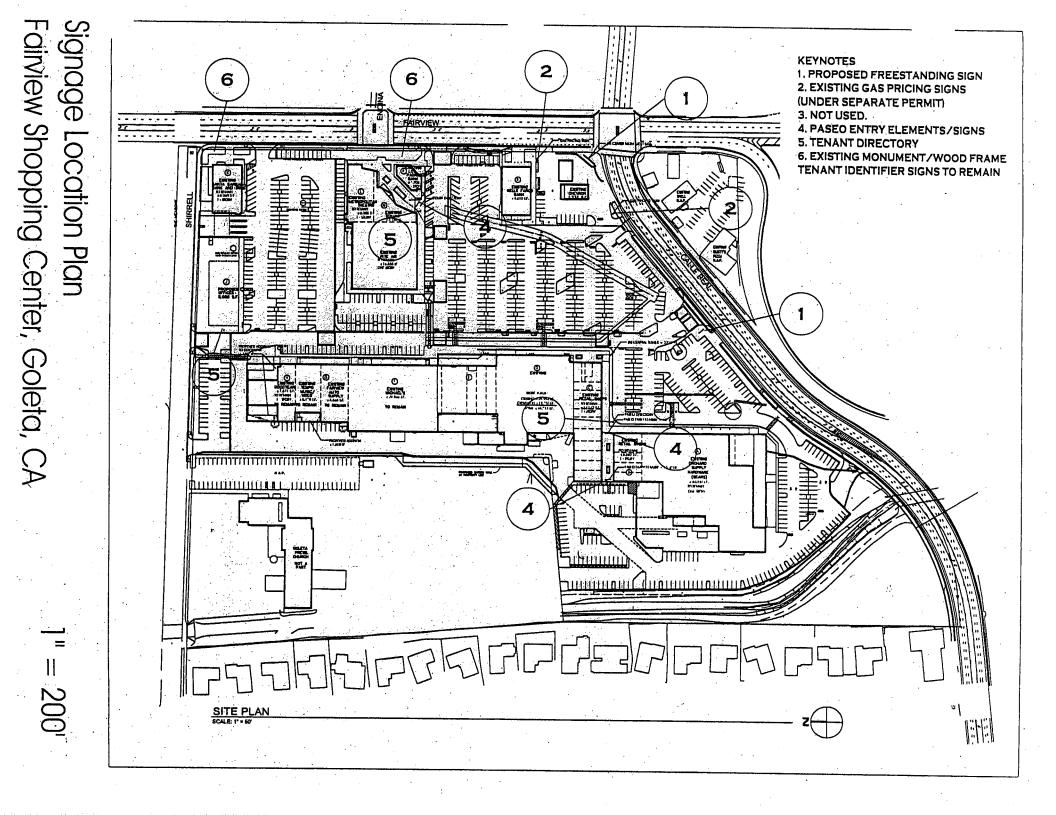

#### F. <u>SHOPPING CENTER IDENTIFICATION SIGNAGE</u>

1.

- One monument sign shall be located at the corner of Fairview and Calle Real per the attached exhibit E (plan) and F (elevation). This will include Shopping Center ID "Fairview Center" as shown. The identification of major tenants in 8" high letters max will be a future allowance subject to changes to the existing sign ordinance.
- 2. One monument sign shall be located at the main entry from Calle Real with signs for major tenants as shown in the attached exhibit F (elevation) and the attached Site Plan. This will include Shopping Center ID "Fairview Center" as shown and identification of major tenants in 8" high letters max.

- 3. Tower Identification signage: Shopping Center ID logo shall be provided on two faces of the corner tower per the attached detail H (graphics), Exhibit I and J (elevations).
- 4. Paseo Signage shall be provided at the two paseos per the attached exhibit K.
- 5. Directory signs shall be provided at the paseos to identify tenants in these areas. These signs shall be located with changeable text strips at the entry to the paseos from the main parking lot per the attached exhibit L.

#### G. MONUMENT/WOOD FRAME TENANT IDENTIFIER SIGNS

1. Existing monument/wood frame tenant sign identifier signs along Fairview Avenue shall remain. (SBBT and Los Padres Bank with time/temperature sign attached). No new monument/pylon tenant identifier signs shall be allowed.