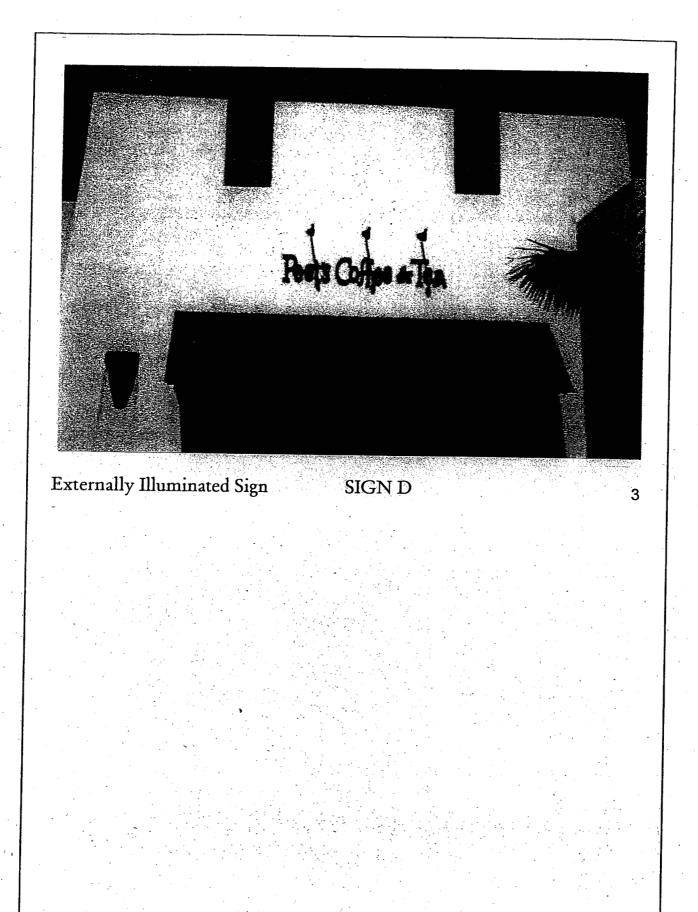

3. Front lit dimensional lettering and border signage. (Sign D)

4. Front facing channel with exposed neon.

7.

9.

It is the responsibility of the tenant's sign contractor to verify all conduit and transformer locations and service prior to fabrication. (For illuminated signs) Exterior illuminated signs and all small tenant signs shall be under the control of the landlord and be fed from the house panel on a shopping center signage circuit.