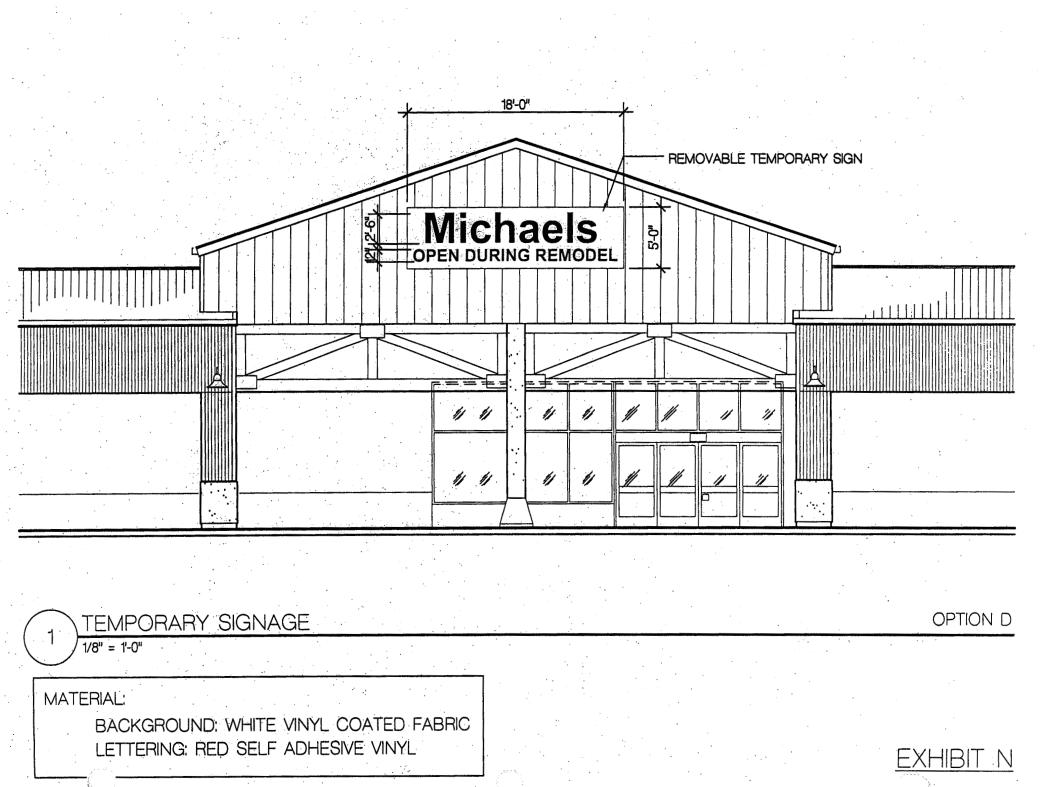

#### I. <u>TEMPORARY SIGNAGE</u>

1.

- During the Shopping Center's renovation, all tenants affected by the remodel will be identified with a removable temporary sign. All temporary signage will be fabricated of white vinyl coated fabric with red self-adhesive vinyl letters. Due to construction on the store frontages, this signage will be moved often as construction dictates.
- 2. All temporary signage for major tenants will be restricted to 30" store identification letters and 12" 'OPEN DURING REMODEL' letters. Refer to Exhibit N.
- 3. All temporary signage for typical tenants will be restricted to 18" store identification letters and 10" 'OPEN DURING REMODEL' letters. Refer to Exhibit O.
- 4. For all tenants located in the Paseo area behind OSH, one temporary sign will be provided identifying all the tenants in 6" letters with 10" 'OPEN DURING REMODEL' letters. Refer to Exhibit P.