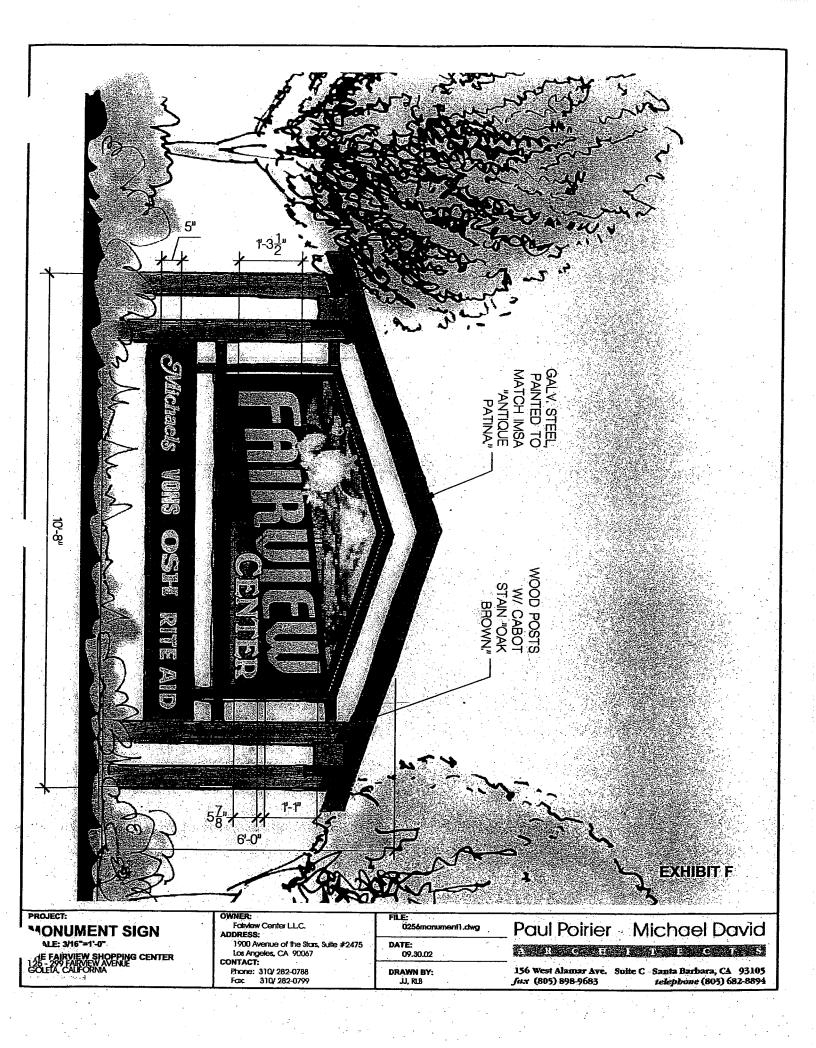

#### F. <u>SHOPPING CENTER IDENTIFICATION SIGNAGE</u>

1.

- One monument sign shall be located at the corner of Fairview and Calle Real per the attached exhibit E (plan) and F (elevation). This will include Shopping Center ID "Fairview Center" as shown. The identification of major tenants in 8" high letters max will be a future allowance subject to changes to the existing sign ordinance.
- 2. One monument sign shall be located at the main entry from Calle Real with signs for major tenants as shown in the attached exhibit F (elevation) and the attached Site Plan. This will include Shopping Center ID "Fairview Center" as shown and identification of major tenants in 8" high letters max.