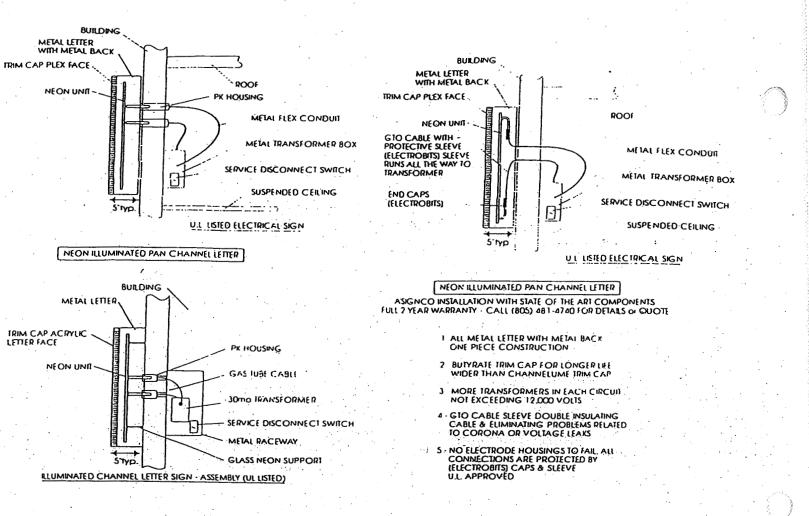

- (b) The "font" (letter type), logos and their respective colors shall be submitted to the Owner and City of Goleta for written approval prior to fabrication.
- (c) Individual shop logos may be located anywhere within the "net sign area", provided their height does not exceed the height of the "net sign area."
- (d) No more than two rows of letters are permitted. The maximum total height shall not exceed 42 inches.
- (e) Tenants shall display only their business name, e.g. "John's Jeans," or a combination thereof. Major tenants can use descriptors subject to the reuse clause in "D" below. Minor tenants cannot use descriptors.
- (f) Internal illumination to be 30 milli-amp neon installed and labeled in accordance with the "National Board of Fire Underwriters Specifications."
- (g) Signage should be creative, exciting, imaginative, well integrated, and proportional to the overall design concept and should provide the 'finished detail' for each storefront. It should be refined and ornamental in quality. Signs that do not appear to meet this criteria can be sent to the DRB at the discretion of Planning and Environmental Services.
- Typical **Illumination** Criteria: (in addition to typical sign criteria above)

7.

- (a) The following materials/technologies are permitted based on integration of the sign concept and execution with the total storefront design.
  - (1) Internally illuminated channel letters standard without plastic faces with exposed neon illumination.
  - (2) Reverse channel or halo illuminated letters with neon illumination.
  - (3) Front illuminated dimensional signs with lighting to be approved by Owner.
- (b) Internal illumination to be 30 milli-amp for neon or 800 milli-amp for fluorescent installed and labeled in accordance with the 'National Board of Fire Underwriters Specifications.
- (c) Front-lit signage shall be illuminated adequately to view the sign at night per the review of the Owner Architect and City of Goleta Planning Department.