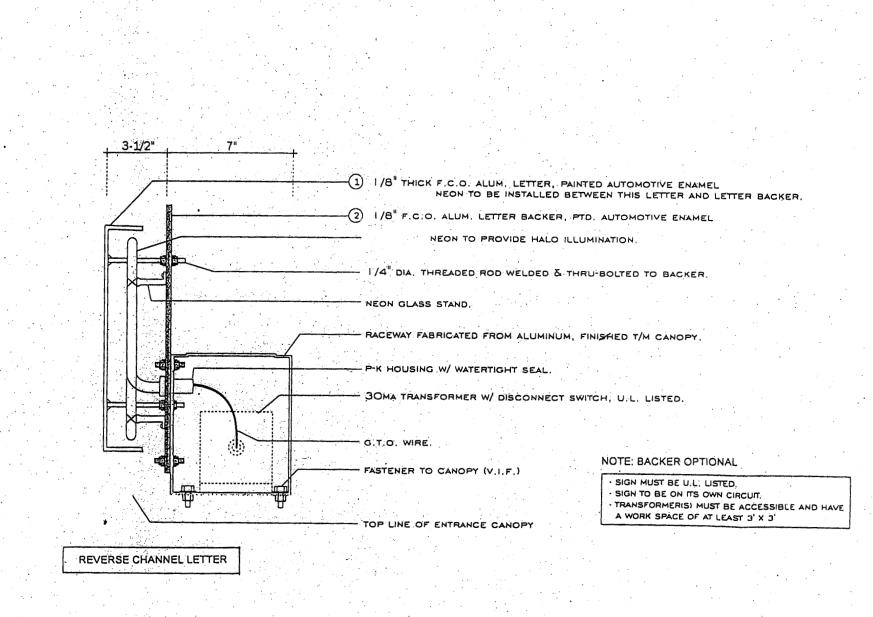

1. Internally illuminated channel letter signs with optional logo box. (Sign A) (Limited use by major tenants per sections C and D)

2. Reversed channel letters or halo illuminated letters with neon illum. (Sign B)

- (b) The "font" (letter type), logos and their respective colors shall be submitted to the Owner and City of Goleta for written approval prior to fabrication.
- (c) Individual shop logos may be located anywhere within the "net sign area", provided their height does not exceed the height of the "net sign area."
- (d) No more than two rows of letters are permitted. The maximum total height shall not exceed 42 inches.
- (e) Tenants shall display only their business name, e.g. "John's Jeans," or a combination thereof. Major tenants can use descriptors subject to the reuse clause in "D" below. Minor tenants cannot use descriptors.
- (f) Internal illumination to be 30 milli-amp neon installed and labeled in accordance with the "National Board of Fire Underwriters Specifications."
- (g) Signage should be creative, exciting, imaginative, well integrated, and proportional to the overall design concept and should provide the 'finished detail' for each storefront. It should be refined and ornamental in quality. Signs that do not appear to meet this criteria can be sent to the DRB at the discretion of Planning and Environmental Services.
- Typical **Illumination** Criteria: (in addition to typical sign criteria above)

7.

- (a) The following materials/technologies are permitted based on integration of the sign concept and execution with the total storefront design.
  - (1) Internally illuminated channel letters standard without plastic faces with exposed neon illumination.
  - (2) Reverse channel or halo illuminated letters with neon illumination.
  - (3) Front illuminated dimensional signs with lighting to be approved by Owner.
- (b) Internal illumination to be 30 milli-amp for neon or 800 milli-amp for fluorescent installed and labeled in accordance with the 'National Board of Fire Underwriters Specifications.
- (c) Front-lit signage shall be illuminated adequately to view the sign at night per the review of the Owner Architect and City of Goleta Planning Department.

Business Name: Internally illuminated channel letters standard without plastic faces with exposed neon illumination.

Descriptors: Reverse channel or halo illuminated letters with neon illumination, or front lit dimensional letters. (A descriptor is defined as a sign that is not the business name or logo).