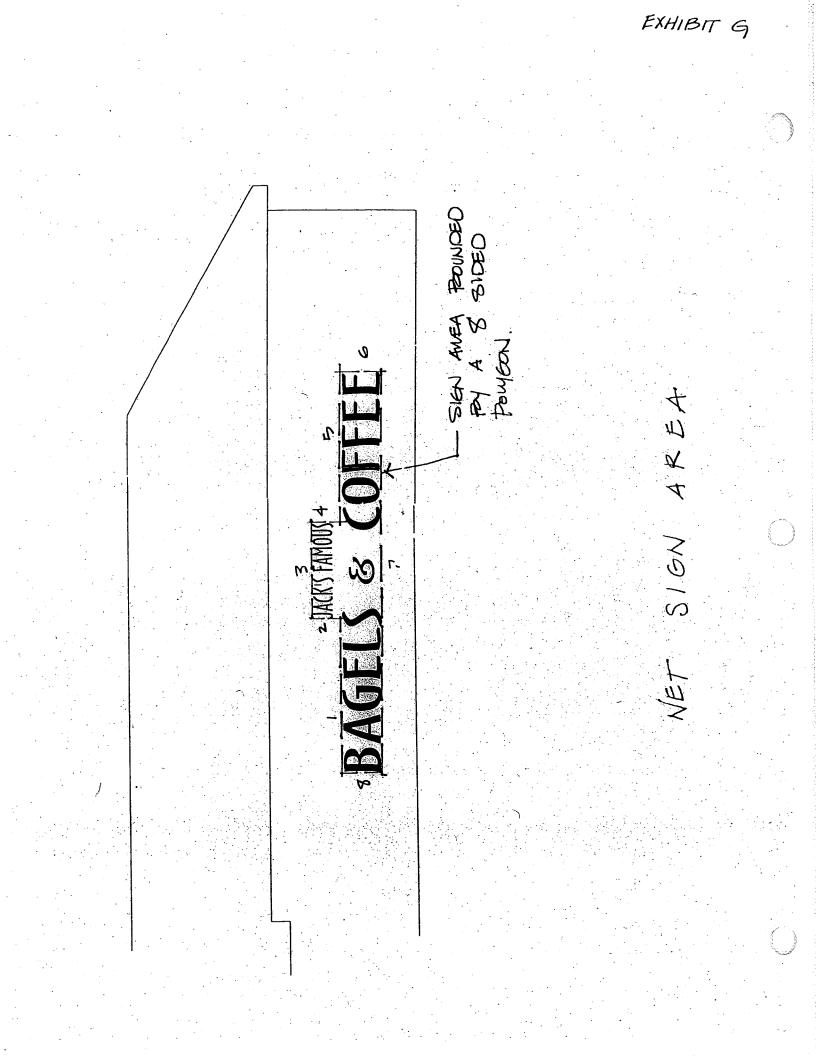

#### Measurement of sign areas

In applying the sign area standards of this article, the periphery of the sign shall be established by drawing not more than eight straight lines encompassing the extremities of the sign within the smallest possible area. In the case of a double-faced sign, only one face of the sign shall be included in the sign area measurement. Supporting structures so designed as to perform an advertising function shall be included in the sign area. In the case of wall signs, the background area shall be included in the sign area measurements only if it is of a distinctive color, material, texture, or shape, the primary purpose of which is to enhance the advertising value of the sign, as determined by the Planning Department. Refer to Exhibit G.

#### C. <u>GENERAL SIGN SPECIFICATIONS</u>

- 1. No exposed crossovers, conduits, conductors, transformers, etc., shall be permitted.
- 2. All lettering shall be restricted to the "net sign area." See accompanying design criteria for specific information. Refer to Exhibit G.
- 3. No projections above or below the "net sign area" (exhibit G) will be permitted (except as otherwise approved in writing).
- 4. All signs and their installation must comply with all local building and if electric, bear a U.L. label placed in an inconspicuous location.
- 5. For purposes of store identification and hours of business, tenant will be permitted to place upon each entrance to its demised premises not more than 144 square inches of decal application lettering not to exceed 2 inches in height. The number and letter typeface shall be subject to owner's approval.
- 6. Typical Tenant Signage Criteria:
  - (a) Overall Sign Length shall be no more than 75% of the store frontage length or a maximum of 55 square feet, whichever is less. For tenant spaces with two or three different building frontages, one sign is permitted at each face; and signs on three sides are allowed where a tenant has four frontages; the total area for all signs shall not exceed 55 square feet per side. Signs shall be attached in designated areas only and may not exceed