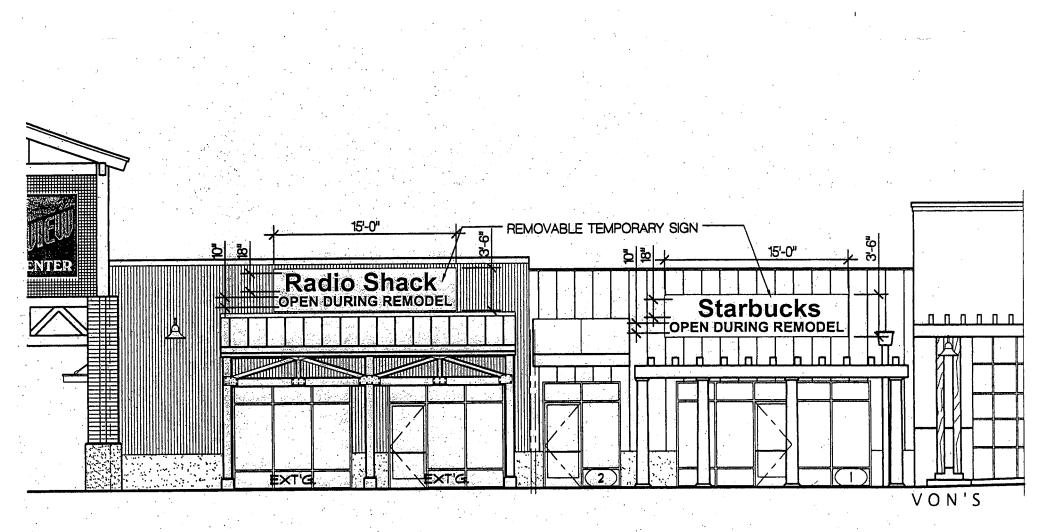

#### I. <u>TEMPORARY SIGNAGE</u>

1.

- During the Shopping Center's renovation, all tenants affected by the remodel will be identified with a removable temporary sign. All temporary signage will be fabricated of white vinyl coated fabric with red self-adhesive vinyl letters. Due to construction on the store frontages, this signage will be moved often as construction dictates.
- 2. All temporary signage for major tenants will be restricted to 30" store identification letters and 12" 'OPEN DURING REMODEL' letters. Refer to Exhibit N.
- 3. All temporary signage for typical tenants will be restricted to 18" store identification letters and 10" 'OPEN DURING REMODEL' letters. Refer to Exhibit O.
- 4. For all tenants located in the Paseo area behind OSH, one temporary sign will be provided identifying all the tenants in 6" letters with 10" 'OPEN DURING REMODEL' letters. Refer to Exhibit P.