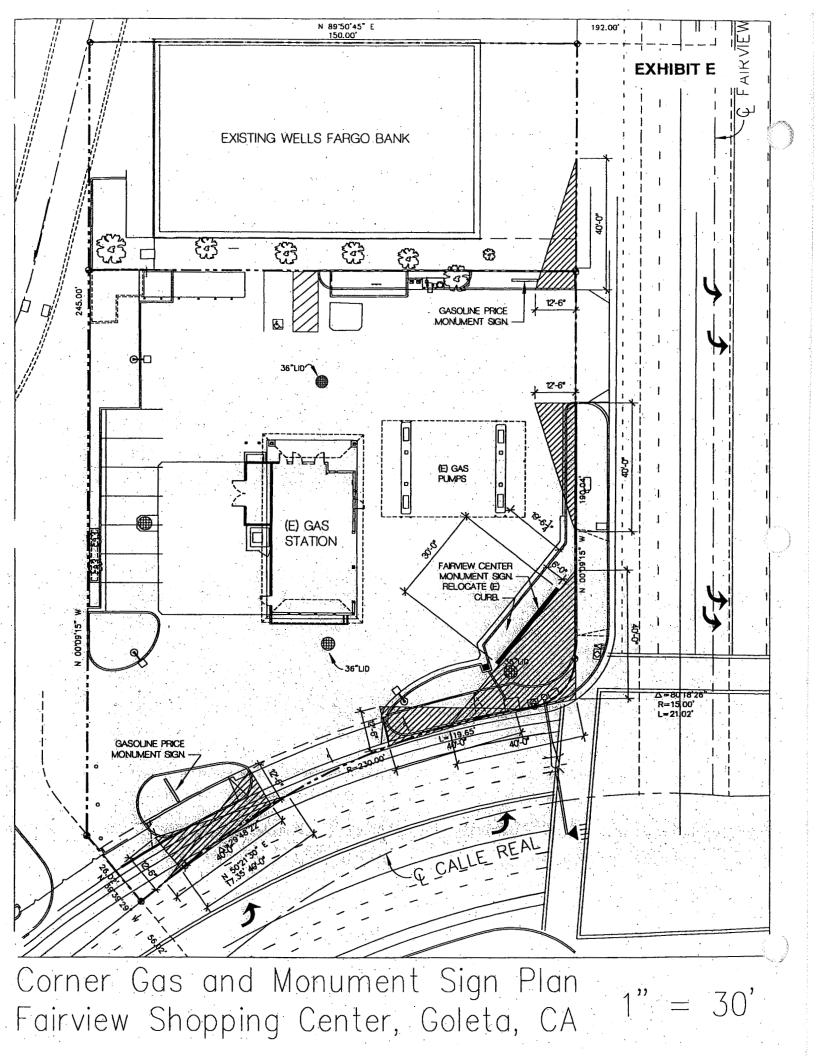

#### F. <u>SHOPPING CENTER IDENTIFICATION SIGNAGE</u>

1.

- One monument sign shall be located at the corner of Fairview and Calle Real per the attached exhibit E (plan) and F (elevation). This will include Shopping Center ID "Fairview Center" as shown. The identification of major tenants in 8" high letters max will be a future allowance subject to changes to the existing sign ordinance.
- 2. One monument sign shall be located at the main entry from Calle Real with signs for major tenants as shown in the attached exhibit F (elevation) and the attached Site Plan. This will include Shopping Center ID "Fairview Center" as shown and identification of major tenants in 8" high letters max.