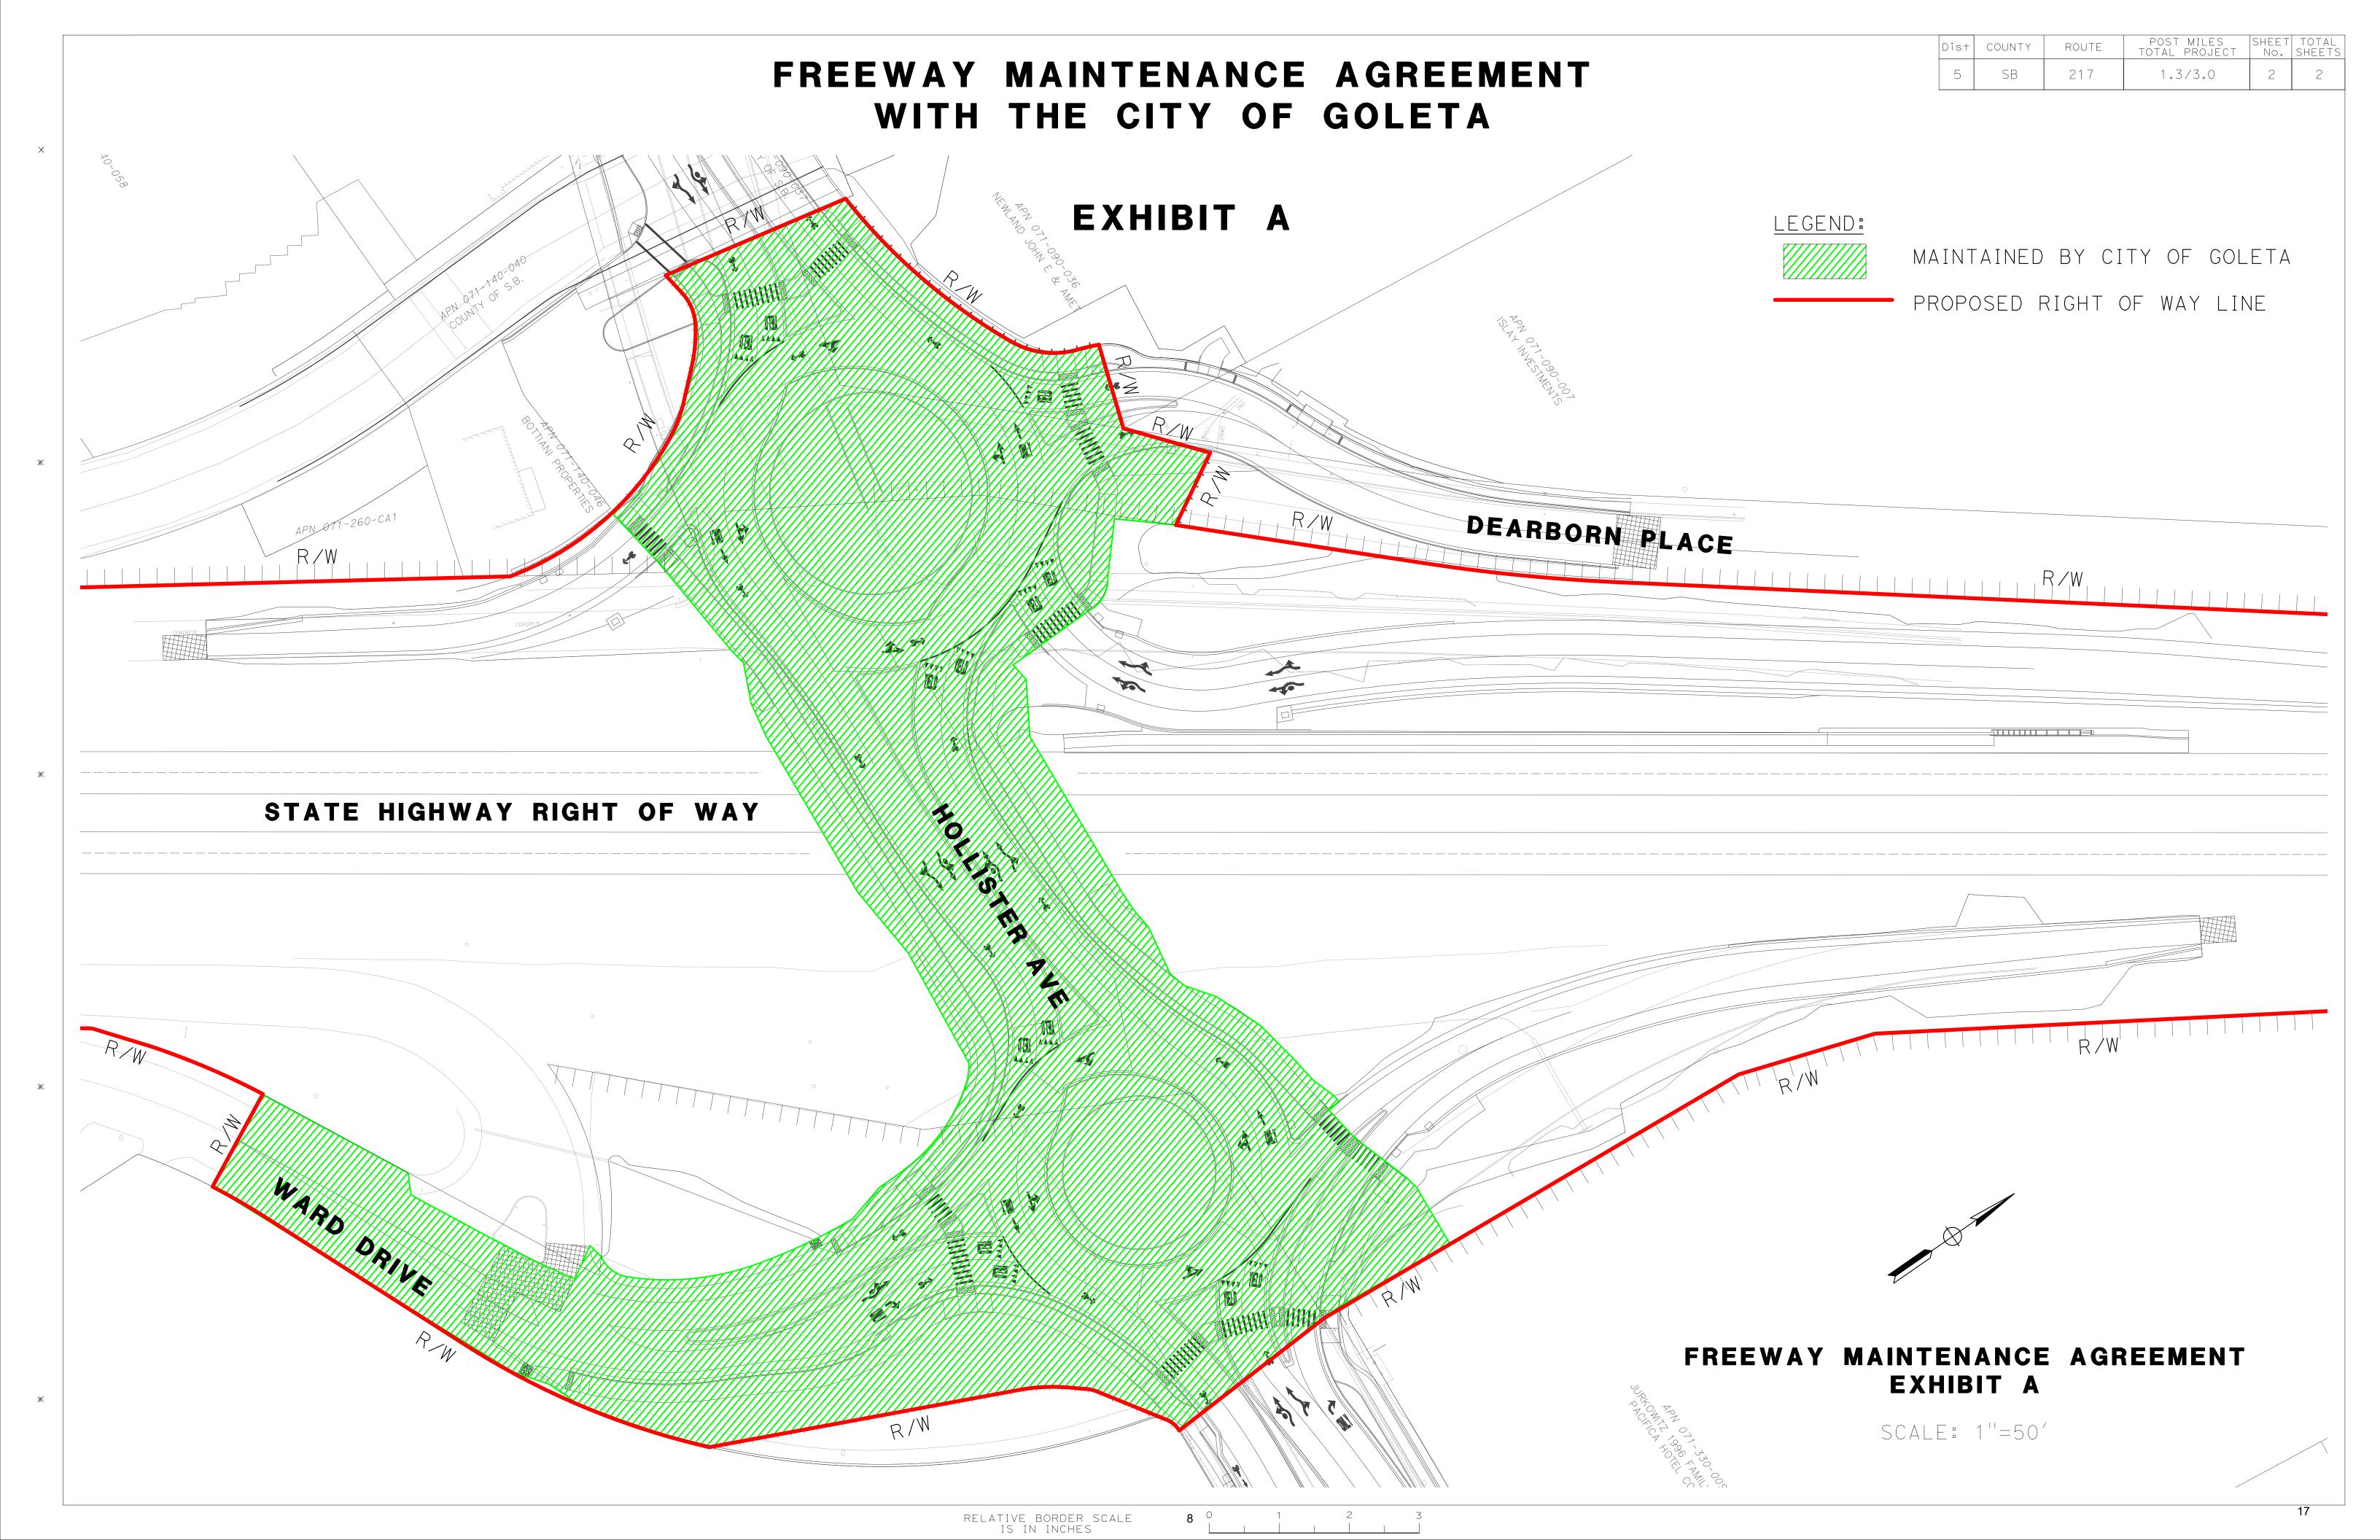

reconstructed City roads (Hollister Avenue, Dearborn Place, Ward Drive). Improvements to SR 217 (on-ramp and off-ramps) will continue to be maintained by Caltrans. The maintenance scope encompasses road maintenance of Hollister Avenue and other local roads, the roundabouts, landscaping, hardscape, and sidewalks. To affect these maintenance responsibilities, Caltrans requires that the City enter into a new Freeway Maintenance Agreement.

reconstructed CITY roads, frontage roads, and other STATE constructed local roads, except for any portion which is adopted by STATE as a part of the freeway proper.

- 3. The degree or extent of maintenance work to be performed, and the standards therefore, shall be in accordance with the provisions of Section 27 of the Streets and Highways Code and the then current edition of the State Maintenance Manual.
- 4. CITY agrees to continue their control and maintenance of each of the affected relocated or reconstructed CITY streets and roads as shown on that attached hereto, Exhibit A and C and made a part hereof by this reference.
- 5. When another planned future improvement has been constructed and/or a minor revision has been effected within the limits of the freeway herein described which will affect the PARTIES' maintenance responsibility as described herein, and there is mutual agreement on a change in the maintenance responsibilities between PARTIES, the PARTIES can revise the Exhibit A, and/or C by a mutual written-execution of each of the exhibits.
- 6. CITY must obtain the necessary Encroachment Permits from STATE's District 5 Encroachment Permit Office prior to entering STATE right of way to perform CITY maintenance responsibilities. This permit will be issued at no cost to CITY.

#### EXHIBIT "A"

(Plan map identifying the applicable STATE Routes (Freeway proper) and CITY road(s) and facilities)

# FREEWAY MAINTENANCE AGREEMENT WITH THE CITY OF GOLETA ON ROUTE 217 AT HOLLISTER AVENUE EXHIBIT A

VICINITY MAP EXHIBIT A

NTS