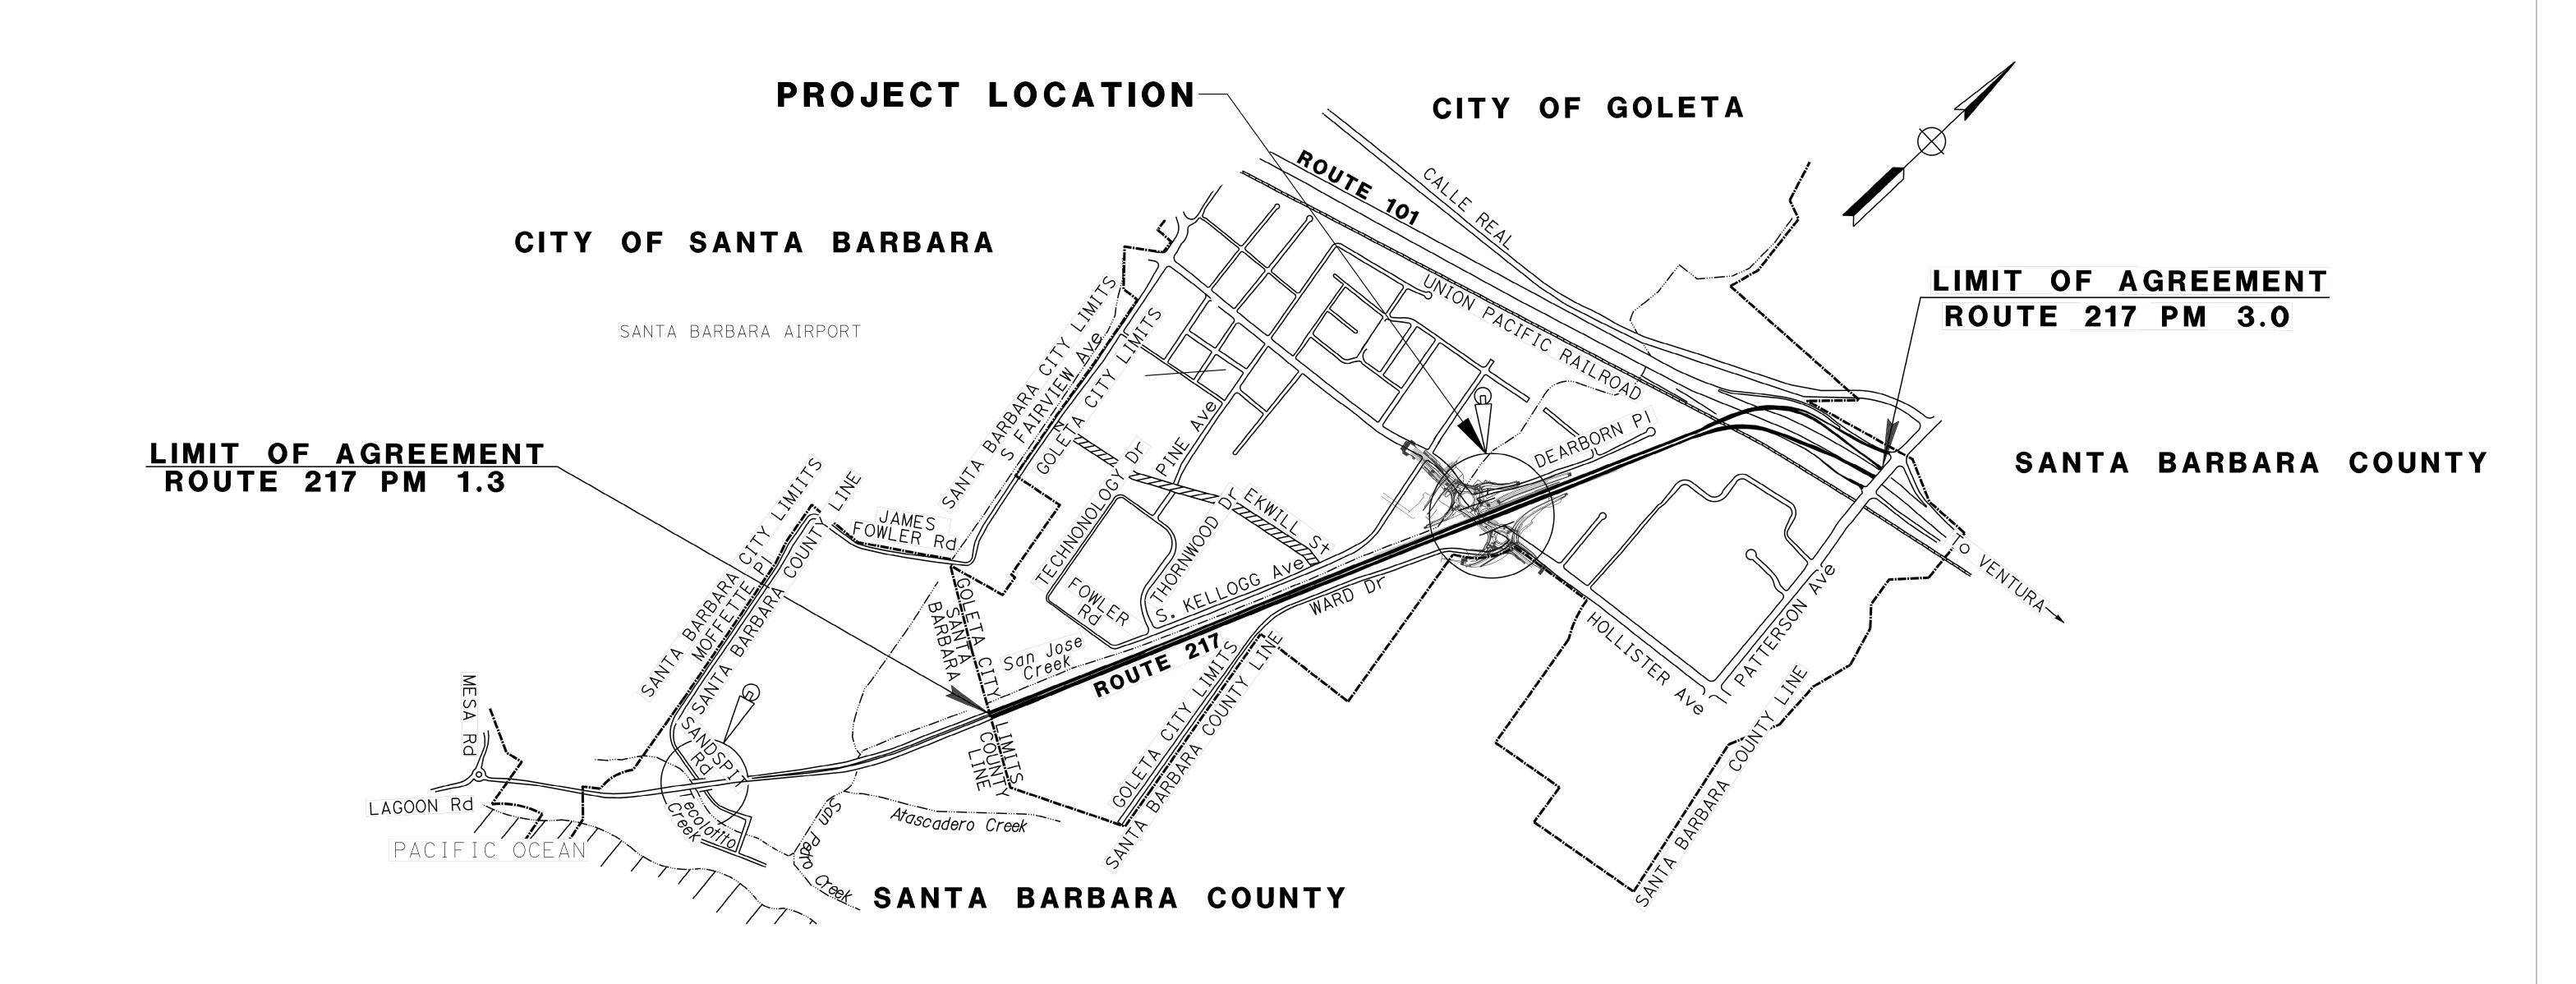

#### **BACKGROUND:**

The Ekwill Street and Fowler Road Extensions Project is one of the highest priority transportation projects in the City of Goleta (City). A significant portion of the project is the construction of roundabouts at the State Route (SR) 217 interchange with Hollister Avenue and this work lies within State right-of-way. The design of the Ekwill-Fowler Project is securing final approvals from the State of California, Department of Transportation (Caltrans) and will be going out to bid in the next five to six months once it receives funding allocation from the California Transportation Commission.

On May 3, 2022, a Freeway Agreement was executed between the City and Caltrans, wherein the parties consented to certain adjustments to the City local streets and road system required for the development of the SR 217 interchange with Hollister Avenue because of the proposed roundabouts on Hollister Avenue (part of the Ekwill-Fowler Project).

Upon the City's incorporation in 2002, the City assumed the County's maintenance responsibilities for the SR 217 interchange with Hollister Avenue, as stipulated in a 1988 maintenance agreement between Santa Barbara County and Caltrans. With the approval of the new Freeway Agreement between the City and Caltrans, the City is required to enter into a new maintenance agreement with Caltrans.