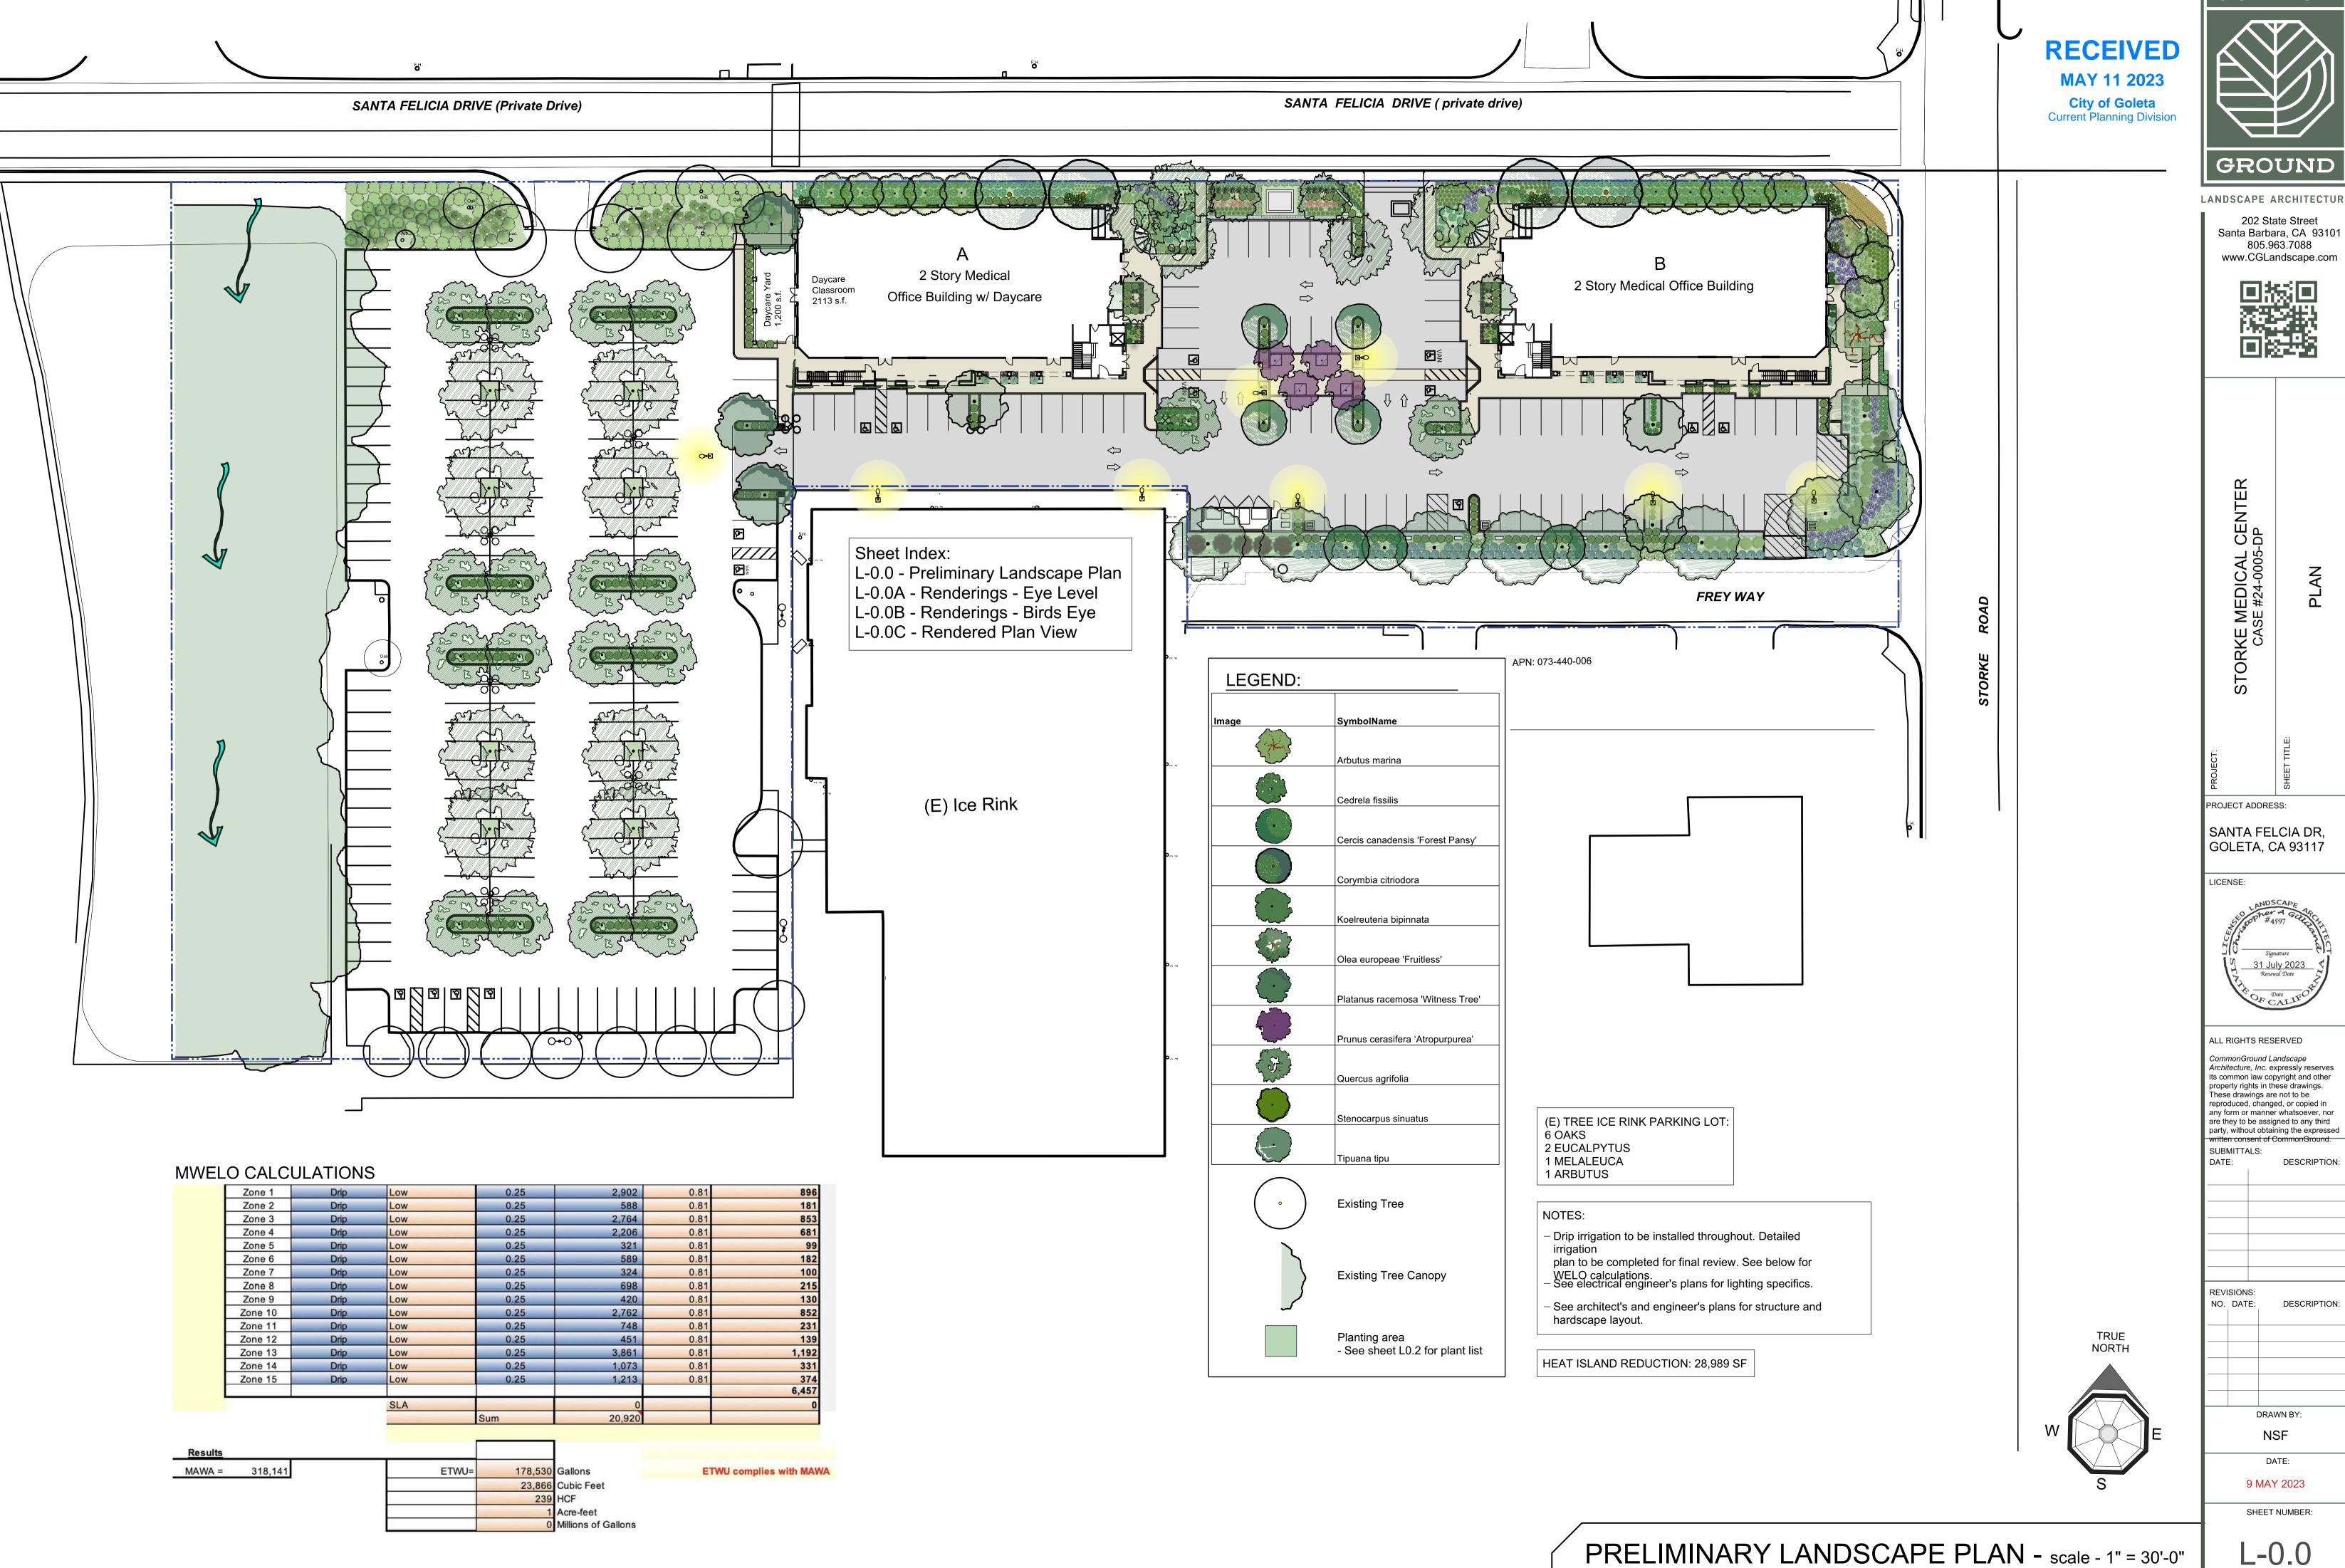

COMMON GROUND

LANDSCAPE ARCHITECTURE

202 State Street Santa Barbara, CA 93101 805.963.7088 www.CGLandscape.com

PROJECT ADDRESS:

ALL RIGHTS RESERVED Architecture, Inc. expressly reserves its common law copyright and other property rights in these drawings.
These drawings are not to be reproduced, changed, or copied in any form or manner whatsoever, nor are they to be assigned to any third party, without obtaining the expressed

SANTA FELCIA DR, GOLETA, CA 93117

LICENSE:

ALL RIGHTS RESERVED

CommonGround Landscape
Architecture, Inc. expressly reserves
its common law copyright and other
property rights in these drawings.
These drawings are not to be
reproduced, changed, or copied in
any form or manner whatsoever, nor
are they to be assigned to any third
party, without obtaining the expressed