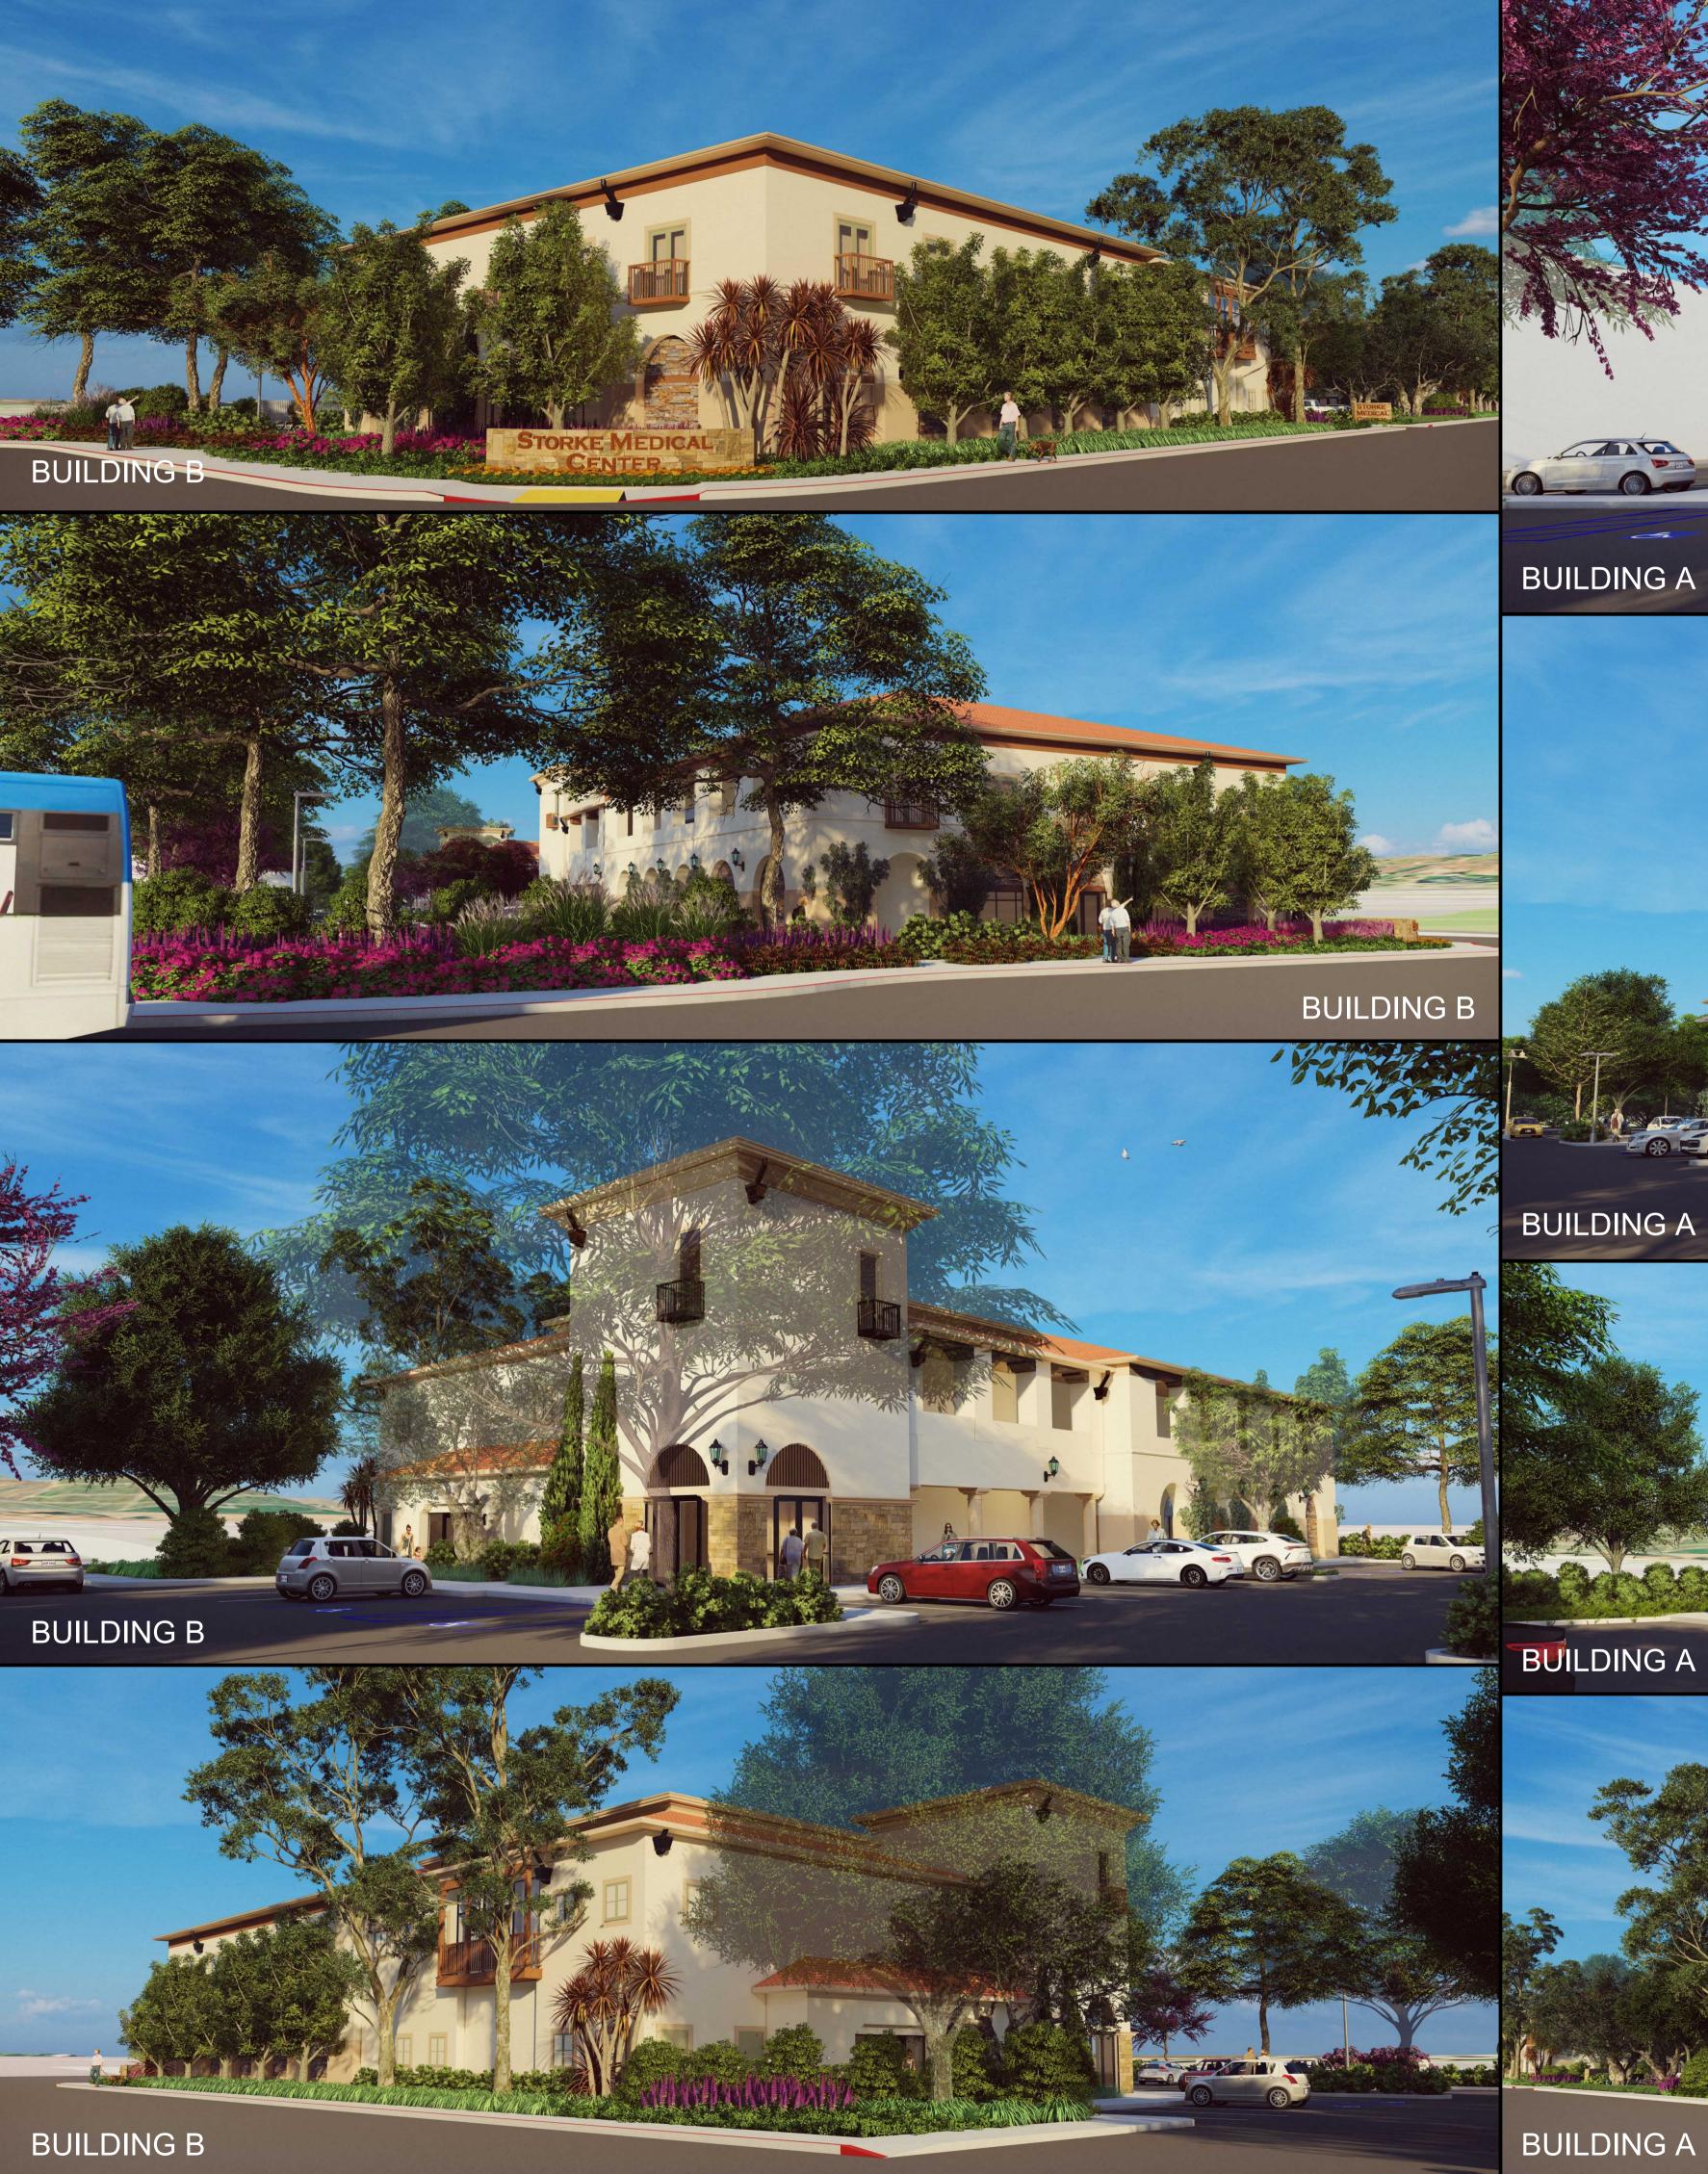

DRAWN BY: NSF

SHEET NUMBER:

RENDERINGS - Not to Scale

GROUND

NDSCAPE ARCHITECTUR

202 State Street Santa Barbara, CA 93101 805.963.7088 www.CGLandscape.com

CASE #24-0005-DP

SHEET TITLE:

DRAWN BY:

NSF DATE:

9 MAY 2023 SHEET NUMBER:

L-0.0A

COMMON GROUND

LANDSCAPE ARCHITECTURE

202 State Street Santa Barbara, CA 93101 805.963.7088 www.CGLandscape.com

CommonGround Landscape
Architecture, Inc. expressly reserves
its common law copyright and other
property rights in these drawings.
These drawings are not to be
reproduced, changed, or copied in
any form or manner whatsoever, nor
are they to be assigned to any third
party, without obtaining the expressed
written consent of CommonGround.