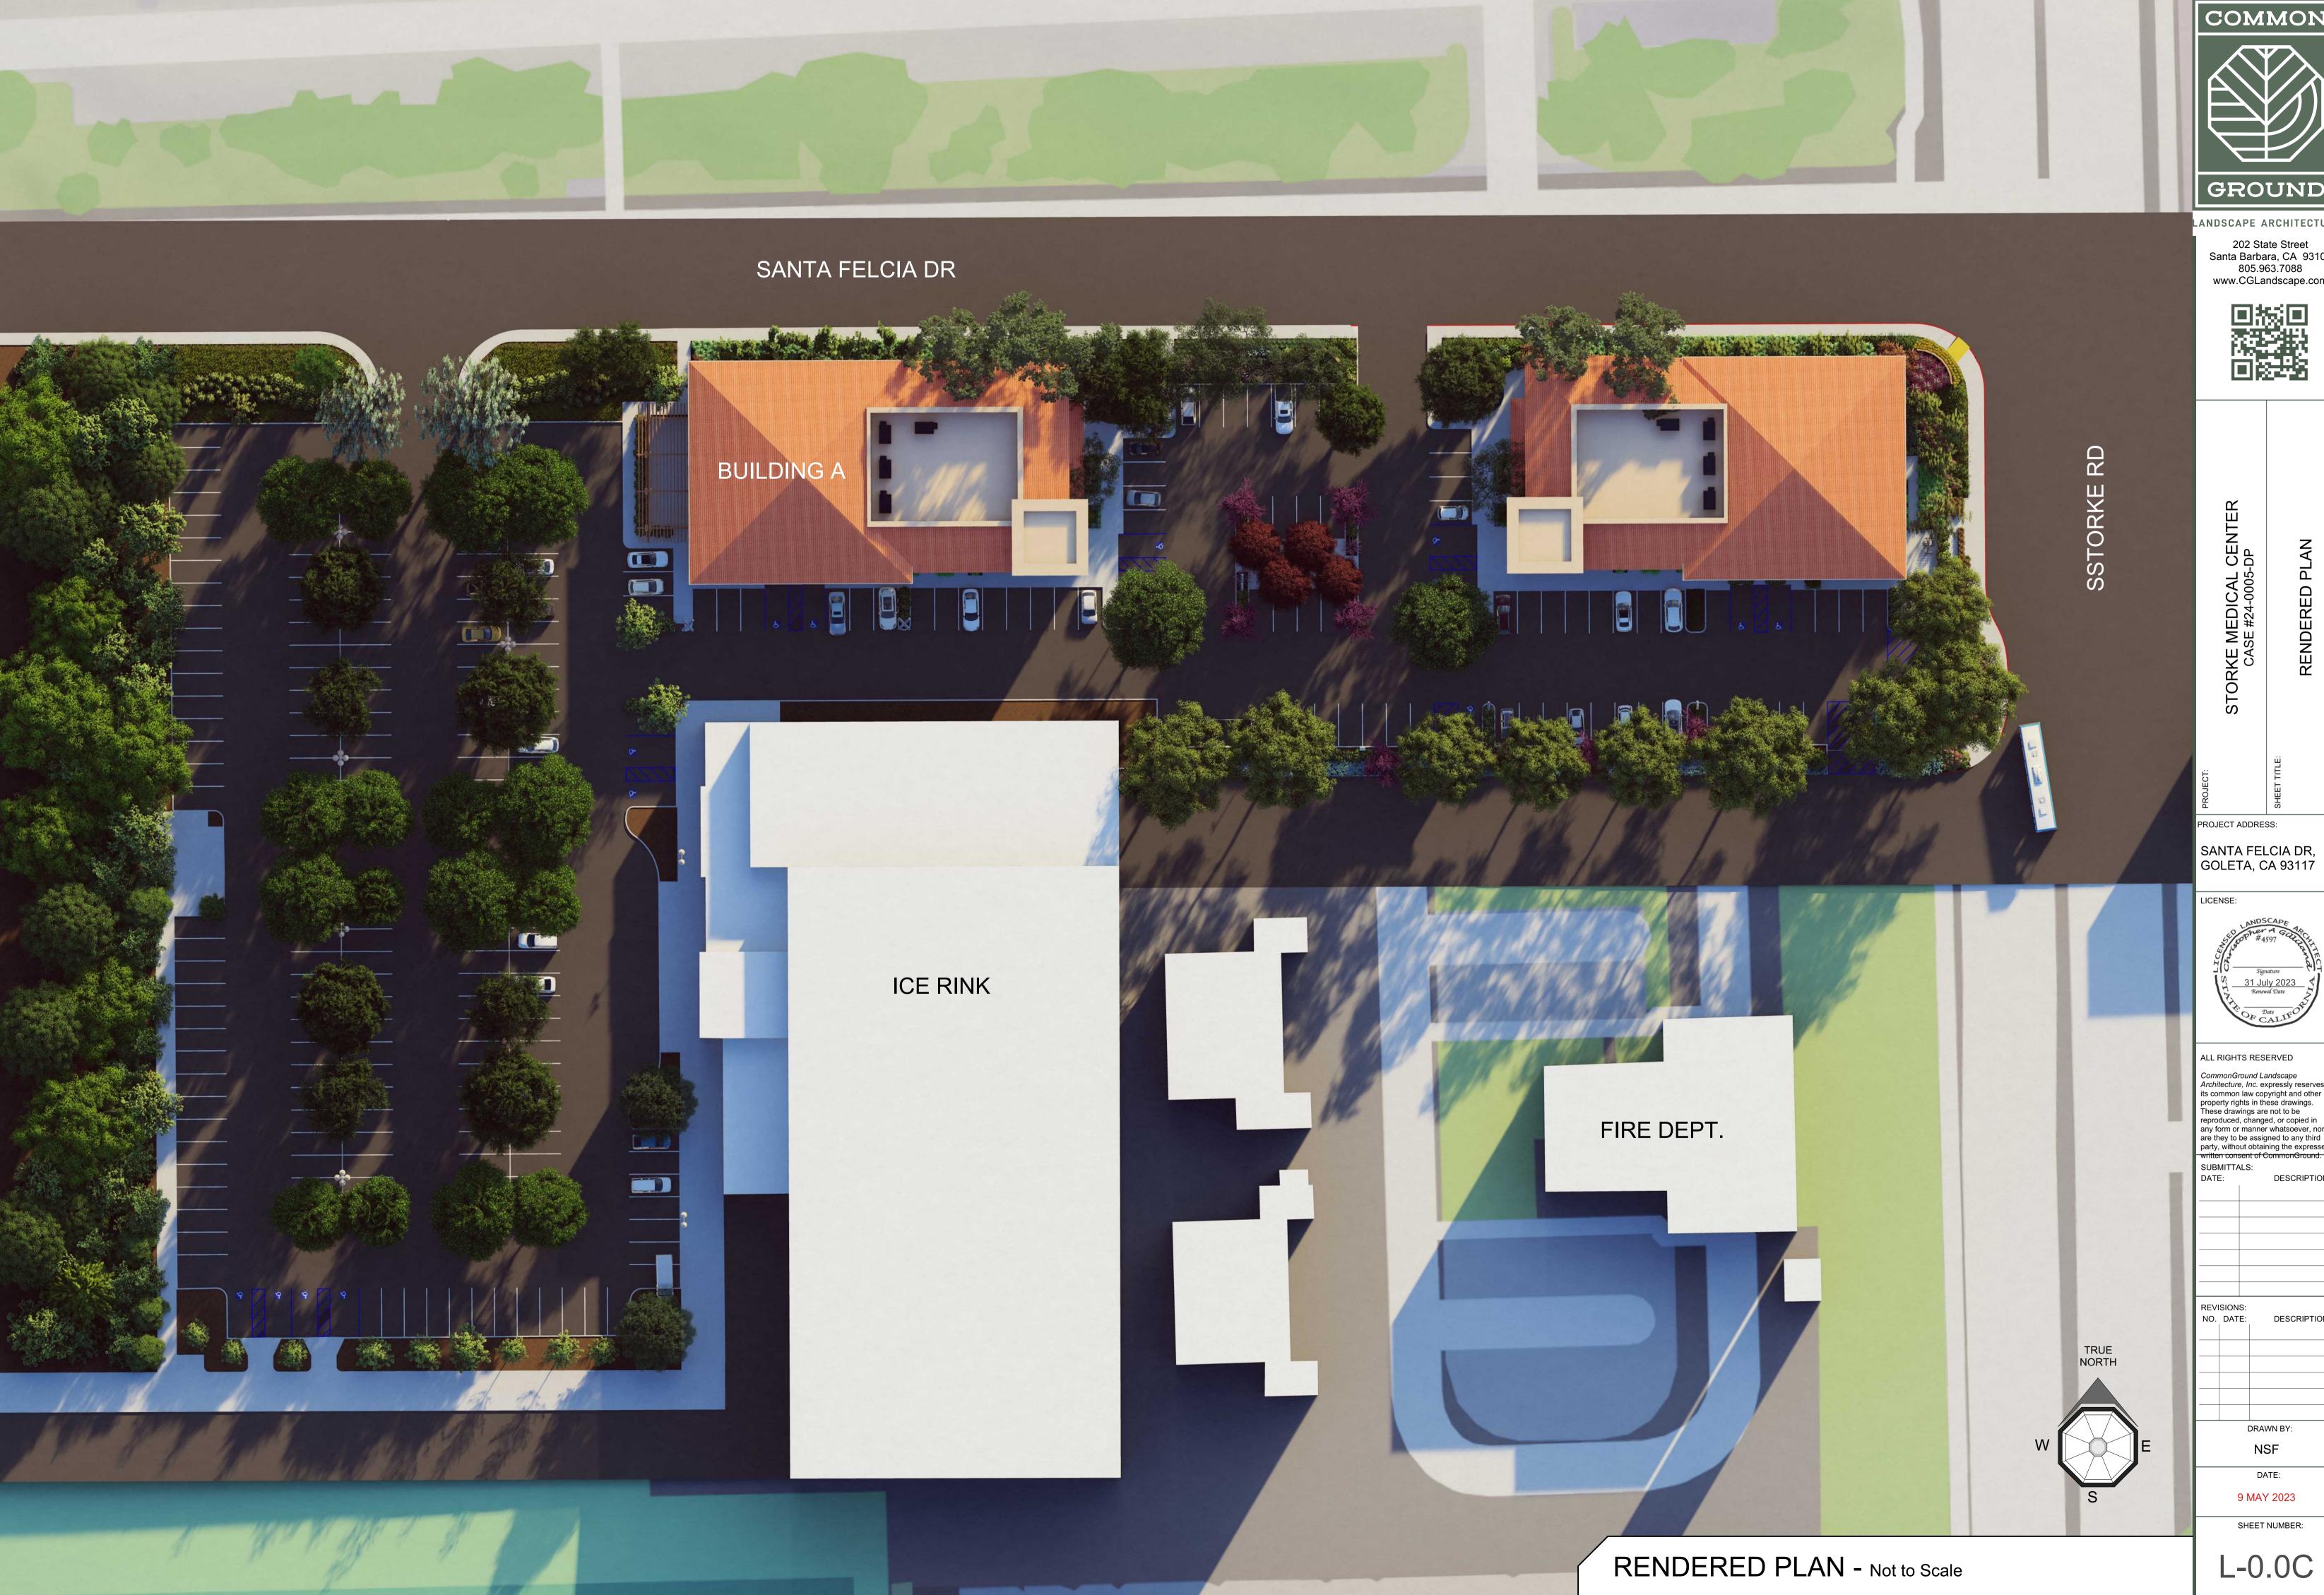

t to Scale

GROUND

NDSCAPE ARCHITECTUR

202 State Street Santa Barbara, CA 93101 805.963.7088 www.CGLandscape.com



CASE #24-0005-DP

SHEET TITLE:

SANTA FELCIA DR, GOLETA, CA 93117

LICENSE:



ALL RIGHTS RESERVED

CommonGround Landscape
Architecture, Inc. expressly reserves
its common law copyright and other
property rights in these drawings.
These drawings are not to be
reproduced, changed, or copied in
any form or manner whatsoever, nor
are they to be assigned to any third
party, without obtaining the expressed

| ISION | S:   |             |
|-------|------|-------------|
| DAT   | E: ˌ | DESCRIPTION |
|       |      |             |
|       |      |             |
|       |      |             |
|       |      |             |

DRAWN BY:

NSF DATE:

9 MAY 2023 SHEET NUMBER:

L-0.0A





COMMON GROUND

LANDSCAPE ARCHITECTURE

202 State Street Santa Barbara, CA 93101 805.963.7088 www.CGLandscape.com





CommonGround Landscape
Architecture, Inc. expressly reserves
its common law copyright and other
property rights in these drawings.
These drawings are not to be
reproduced, changed, or copied in
any form or manner whatsoever, nor
are they to be assigned to any third
party, without obtaining the expressed
written consent of CommonGround.

DESCRIPTION:

DESCRIPTION:

DRAWN BY:

SHEET NUMBER:

L-0.0C