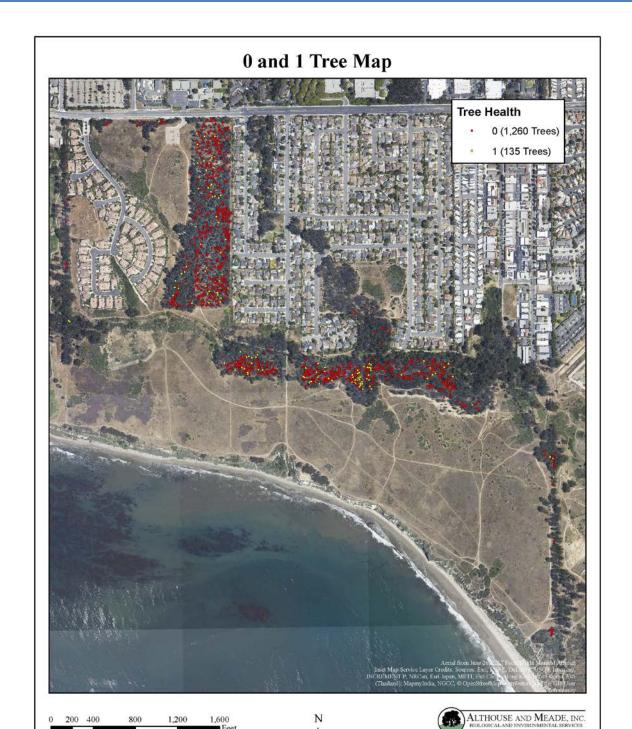

#### **Trees Proposed for Targeted Care - Option 2**

Last Edited by: JessicaB

Options 5: Tree Removal Post Habitat Management Plan Approved