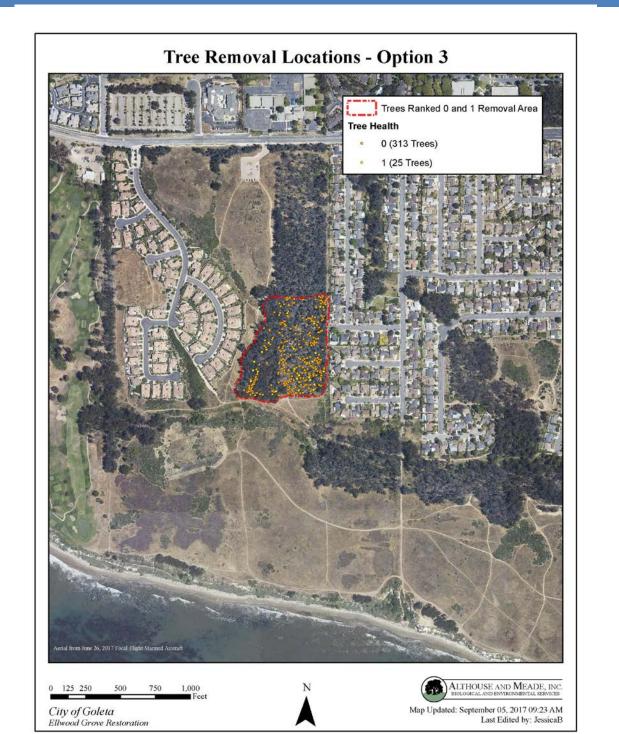

### **Council Consideration**

Provide feedback to staff on the proposed options for the scope of work to remedy the immediate public safety conditions on Ellwood Mesa.

| Option i   | Option Z         | Option 3          | Option 4        | Option 5       | Option 6         |
|------------|------------------|-------------------|-----------------|----------------|------------------|
| Dead and   | Dead and Dying   | Phased Tree       | Removal of      | Tree Removal   | Removal of Dead  |
| Dying Tree | Tree Removal     | Removal           | Trees Rated "0" | After Approval | and Dying Trees  |
| Removal    | with Targeted    | Starting with     | Only            | of Habitat     | Adjacent to Main |
|            | Care for Trees   | Area South of     |                 | Management     | Access Routes    |
|            | with Significant | Hollister Parking |                 | Plan           | Through          |
|            | Value            | Lot               |                 |                | Eucalyptus       |
|            |                  |                   |                 |                |                  |
|            |                  |                   |                 |                |                  |
|            |                  |                   |                 |                |                  |