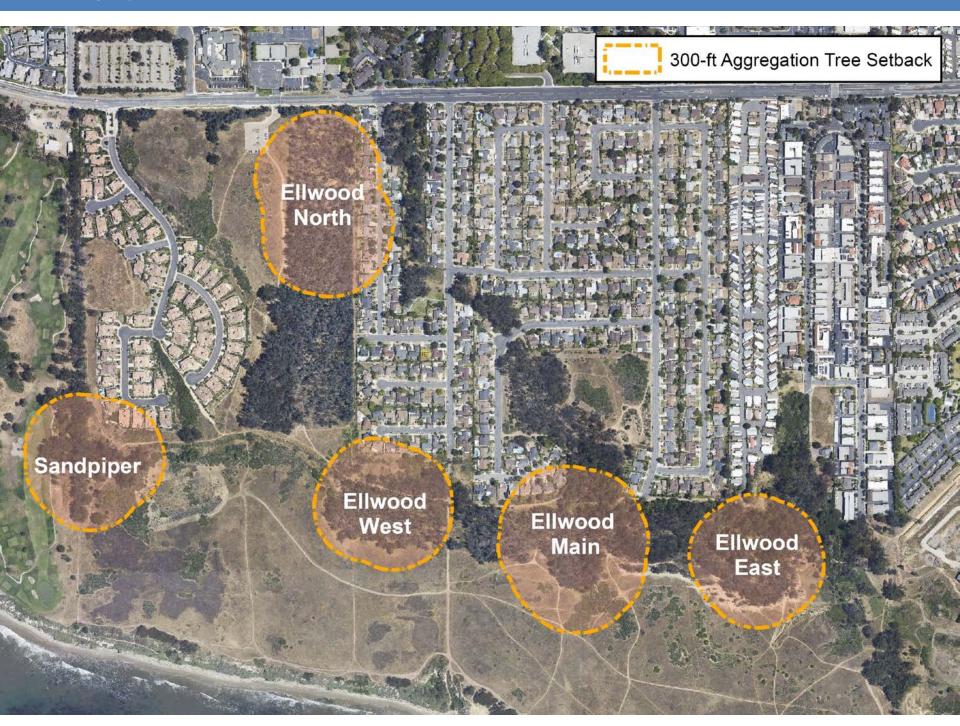

"0" | After Approval | and Dying Trees  |
| Removal    | with Targeted    | Starting with     | Only            | of Habitat     | Adjacent to Main |
|            | Care for Trees   | Area South of     |                 | Management     | Access Routes    |
|            | with Significant | Hollister Parking |                 | Plan           | Through          |
|            | Value            | Lot               |                 |                | Eucalyptus       |
|            |                  |                   |                 |                |                  |
|            |                  |                   |                 |                |                  |
|            |                  |                   |                 |                |                  |





#### Option 1



City of Goleta

Ellwood Grove Restoration

#### **Trees Proposed for Targeted Care - Option 2**



Last Edited by: JessicaB





Options 5: Tree Removal Post Habitat Management Plan Approved