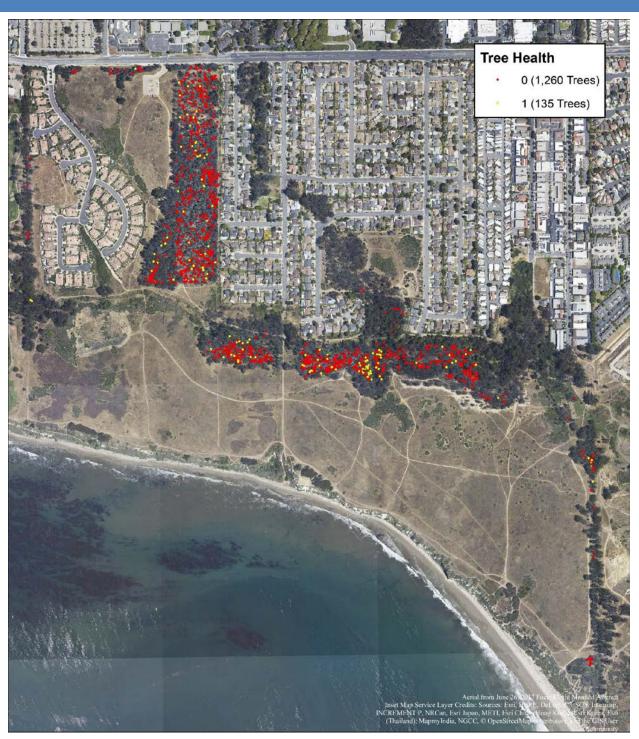

### **Council Consideration**

Provide feedback to staff on the proposed options for the scope of work to remedy the immediate public safety conditions on Ellwood Mesa.

| Option i   | Option Z         | Option 3          | Option 4        | Option 5       | Option 6         |
|------------|------------------|-------------------|-----------------|----------------|------------------|
| Dead and   | Dead and Dying   | Phased Tree       | Removal of      | Tree Removal   | Removal of Dead  |
| Dying Tree | Tree Removal     | Removal           | Trees Rated "0" | After Approval | and Dying Trees  |
| Removal    | with Targeted    | Starting with     | Only            | of Habitat     | Adjacent to Main |
|            | Care for Trees   | Area South of     |                 | Management     | Access Routes    |
|            | with Significant | Hollister Parking |                 | Plan           | Through          |
|            | Value            | Lot               |                 |                | Eucalyptus       |
|            |                  |                   |                 |                |                  |
|            |                  |                   |                 |                |                  |
|            |                  |                   |                 |                |                  |

#### Option 1

City of Goleta

Ellwood Grove Restoration