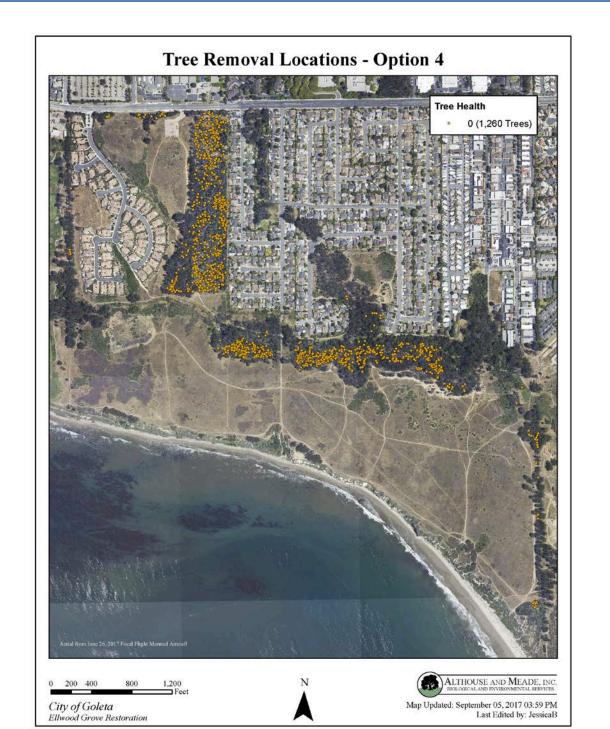

### **Council Consideration**

Provide feedback to staff on the proposed options for the scope of work to remedy the immediate public safety conditions on Ellwood Mesa.

| Option i   | Option Z         | Option 3          | Option 4        | Option 5       | Option 6         |
|------------|------------------|-------------------|-----------------|----------------|------------------|
| Dead and   | Dead and Dying   | Phased Tree       | Removal of      | Tree Removal   | Removal of Dead  |
| Dying Tree | Tree Removal     | Removal           | Trees Rated "0" | After Approval | and Dying Trees  |
| Removal    | with Targeted    | Starting with     | Only            | of Habitat     | Adjacent to Main |
|            | Care for Trees   | Area South of     |                 | Management     | Access Routes    |
|            | with Significant | Hollister Parking |                 | Plan           | Through          |
|            | Value            | Lot               |                 |                | Eucalyptus       |
|            |                  |                   |                 |                |                  |
|            |                  |                   |                 |                |                  |
|            |                  |                   |                 |                |                  |