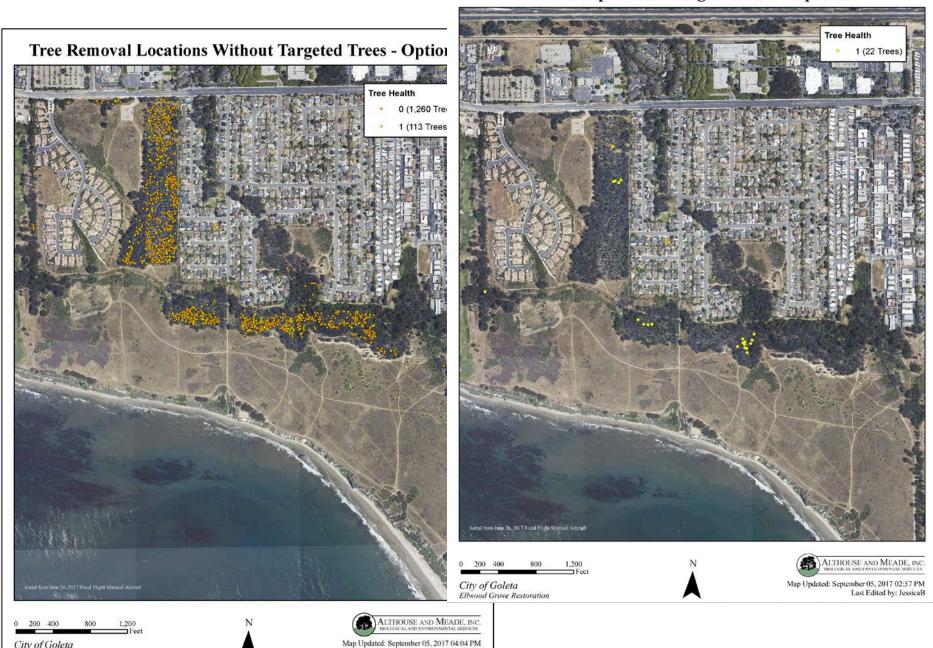

#### **Trees Proposed for Targeted Care - Option 2**

Last Edited by: JessicaB

Options 5: Tree Removal Post Habitat Management Plan Approved