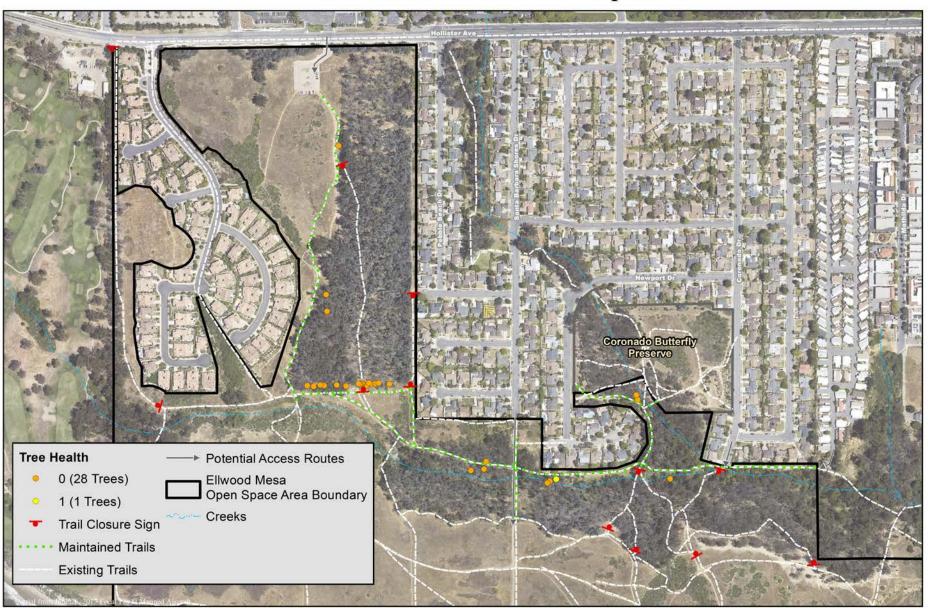

#### **Tree Removal Locations - Option 6**

City of Goleta

Ellwood Grove Restoration