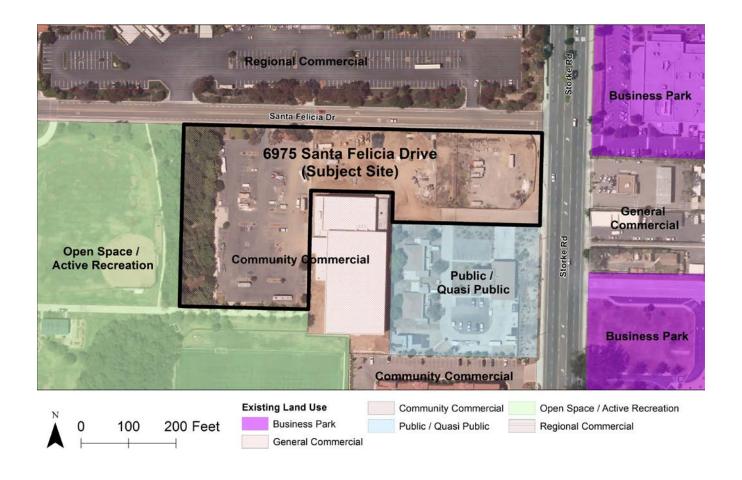

# Purpose of Hearing

 Consider Applicant request to initiate a GPA for a land use designation change for further study for 6975 Santa Felicia Drive

# General Plan Amendment Request

- Request is to change site from Community Commercial (C-C) to Open Space—Active Recreation (OS-AR) (western portion) and Intersection or Highway Commercial (C-I) or General Commercial (C-G) (eastern portion)
- Gas station not allowed in C-C but allowed in C-G and C-I