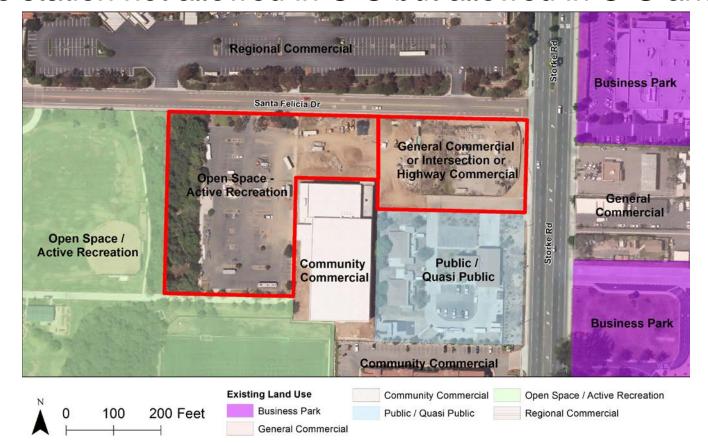

# General Plan Amendment Request

- Request is to change site from Community Commercial (C-C) to Open Space—Active Recreation (OS-AR) (western portion) and Intersection or Highway Commercial (C-I) or General Commercial (C-G) (eastern portion)
- Gas station not allowed in C-C but allowed in C-G and C-I

#### Factor 2 Effect on Community or General Plan

- Changing one parcel from one commercial designation to another and to an open space designation does cause a fundamental change to the City's overall land use pattern as provided for in Figure 2-1
- Analysis broken down into three land use designation in Applicant request: C-G, C-I, and OS-AR