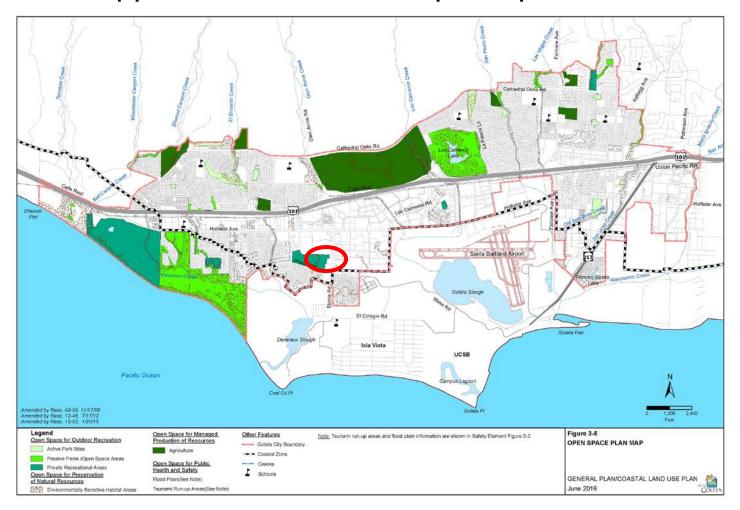

# General Plan Amendment Request

- Request is to change site from Community Commercial (C-C) to Open Space—Active Recreation (OS-AR) (western portion) and Intersection or Highway Commercial (C-I) or General Commercial (C-G) (eastern portion)
- Gas station not allowed in C-C but allowed in C-G and C-I

#### Factor 3 Public Benefit

- Public benefit is provided with the change of land designation for the western portion of the site to OS-AR.
- OS-AR land use is specifically limited to recreational uses which will provide a public benefit to community

#### Factor 2 Continued

OS-AR Supports General Plan Open Space vision