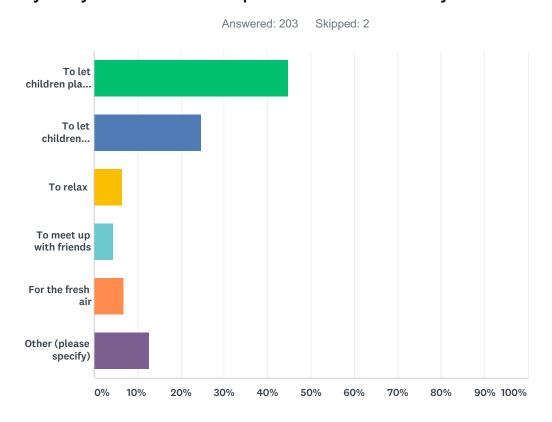

### Q5 Why do you come to the park? Please select your main reason.

| ANSWER CHOICES                             | RESPONSES |     |
|--------------------------------------------|-----------|-----|
| To let children play on equipment          | 44.83%    | 91  |
| To let children run/play in the grass area | 24.63%    | 50  |
| To relax                                   | 6.40%     | 13  |
| To meet up with friends                    | 4.43%     | 9   |
| For the fresh air                          | 6.90%     | 14  |
| Other (please specify)                     | 12.81%    | 26  |
| TOTAL                                      |           | 203 |