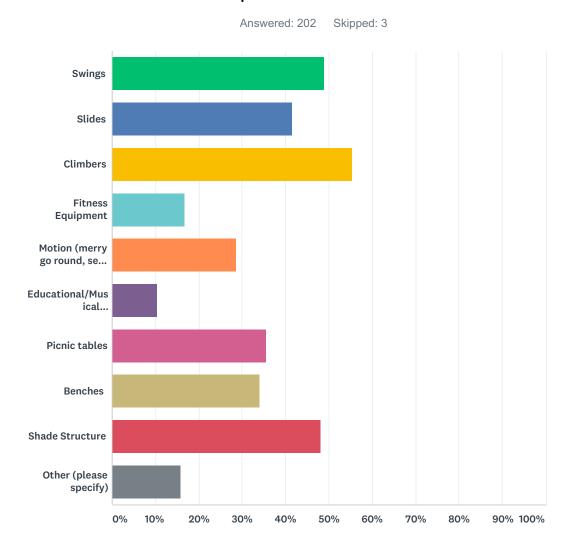

### Q6 What elements would you like to see at this park? Please select your top three choices.

| ANSWER CHOICES                        | RESPONSES |     |
|---------------------------------------|-----------|-----|
| Swings                                | 49.01%    | 99  |
| Slides                                | 41.58%    | 84  |
| Climbers                              | 55.45%    | 112 |
| Fitness Equipment                     | 16.83%    | 34  |
| Motion (merry go round, see saw, etc) | 28.71%    | 58  |
| Educational/Musical opportunities     | 10.40%    | 21  |
| Picnic tables                         | 35.64%    | 72  |
| Benches                               | 34.16%    | 69  |
| Shade Structure                       | 48.02%    | 97  |
| Other (please specify)                | 15.84%    | 32  |

Total Respondents: 202

| #  | OTHER (PLEASE SPECIFY)                                                                                                                                                                                                                                                                                                                                                                                                                                                                                                      | DATE               |
|----|-----------------------------------------------------------------------------------------------------------------------------------------------------------------------------------------------------------------------------------------------------------------------------------------------------------------------------------------------------------------------------------------------------------------------------------------------------------------------------------------------------------------------------|--------------------|
| 1  | Keep the grass for free play-limit dogs                                                                                                                                                                                                                                                                                                                                                                                                                                                                                     | 9/18/2017 7:05 AM  |
| 2  | Lids on trash cans, latch on gate door to school so it stays shut when even when unlocked                                                                                                                                                                                                                                                                                                                                                                                                                                   | 9/14/2017 1:31 PM  |
| 3  | Climbing wall, skate park                                                                                                                                                                                                                                                                                                                                                                                                                                                                                                   | 9/11/2017 10:03 PM |
| 4  | facilities for wheel-chair bound child (age 5)                                                                                                                                                                                                                                                                                                                                                                                                                                                                              | 9/10/2017 10:51 PM |
| 5  | Park should be left much as it is, which draws a variety of people and activities since it is large, open and easily accessible. It nicely accommodates everyone from young parents with infants (they love the baby swing) to teams of young soccer and baseball players and trainers. There are dog-walkers, most of whom pick up after their canines, frisbee tossers, a few golfers and, rarely, a would-be tightrope walker. It's remarkable how those who use the three swings range in ages from infants to seniors. | 9/7/2017 10:40 AM  |
| 6  | Skatepark                                                                                                                                                                                                                                                                                                                                                                                                                                                                                                                   | 9/6/2017 12:34 PM  |
| 7  | Dog friendly amenities, such as fresh water (current water fountain does not drain well)                                                                                                                                                                                                                                                                                                                                                                                                                                    | 9/3/2017 11:59 AM  |
| 8  | whatever will not cause liability issues to the city                                                                                                                                                                                                                                                                                                                                                                                                                                                                        | 9/1/2017 5:52 PM   |
| 9  | It needs to be noted that transients / prostitue / drug users sit in the park. So when you design the park, be sure not to facilitate their activities. Keep everything open.                                                                                                                                                                                                                                                                                                                                               | 9/1/2017 3:50 PM   |
| 10 | native plantings and less lawn                                                                                                                                                                                                                                                                                                                                                                                                                                                                                              | 9/1/2017 11:46 AM  |
| 11 | Soccer goal                                                                                                                                                                                                                                                                                                                                                                                                                                                                                                                 | 8/31/2017 4:52 AM  |
| 12 | All of the above                                                                                                                                                                                                                                                                                                                                                                                                                                                                                                            | 8/30/2017 8:04 PM  |
| 13 | That should help everyone.                                                                                                                                                                                                                                                                                                                                                                                                                                                                                                  | 8/29/2017 3:19 PM  |
| 14 | zip line                                                                                                                                                                                                                                                                                                                                                                                                                                                                                                                    | 8/28/2017 9:50 PM  |
| 15 | It's fine and doesn't get crowded due to not having a play structure. Grass is rare and it's nice to have the open space to kick the soccer ball, frisbee and tag.                                                                                                                                                                                                                                                                                                                                                          | 8/28/2017 8:54 PM  |
| 16 | Omega                                                                                                                                                                                                                                                                                                                                                                                                                                                                                                                       | 8/28/2017 8:26 PM  |
| 17 | Needs more                                                                                                                                                                                                                                                                                                                                                                                                                                                                                                                  | 8/28/2017 6:57 PM  |
| 18 | Skatepark                                                                                                                                                                                                                                                                                                                                                                                                                                                                                                                   | 8/28/2017 5:48 PM  |
| 19 | Bathrooms                                                                                                                                                                                                                                                                                                                                                                                                                                                                                                                   | 8/28/2017 4:21 PM  |
| 20 | Soccer                                                                                                                                                                                                                                                                                                                                                                                                                                                                                                                      | 8/28/2017 4:05 PM  |
| 21 | Bathrooms                                                                                                                                                                                                                                                                                                                                                                                                                                                                                                                   | 8/28/2017 3:48 PM  |
| 22 | monkey bars                                                                                                                                                                                                                                                                                                                                                                                                                                                                                                                 | 8/28/2017 3:47 PM  |
| 23 | Bathrooms                                                                                                                                                                                                                                                                                                                                                                                                                                                                                                                   | 8/28/2017 3:44 PM  |
| 24 | Off leash dog area                                                                                                                                                                                                                                                                                                                                                                                                                                                                                                          | 8/20/2017 4:03 AM  |
| 25 | Bathrooms would be great at this park and all parks                                                                                                                                                                                                                                                                                                                                                                                                                                                                         | 8/16/2017 9:40 AM  |
| 26 | More TREES!                                                                                                                                                                                                                                                                                                                                                                                                                                                                                                                 | 8/15/2017 9:54 PM  |
| 27 | trash cans at each entrance/exit                                                                                                                                                                                                                                                                                                                                                                                                                                                                                            | 8/15/2017 1:33 PM  |
| 28 | Fenced in off-leash dog run - we don't have one in Goleta!                                                                                                                                                                                                                                                                                                                                                                                                                                                                  | 8/14/2017 7:28 PM  |
| 29 | We need a dog area in this neighborhood! There is many daily with dogs and we need an area.                                                                                                                                                                                                                                                                                                                                                                                                                                 | 8/12/2017 12:18 PM |
| 30 | Adult exercise equipment                                                                                                                                                                                                                                                                                                                                                                                                                                                                                                    | 8/12/2017 12:45 AM |
| 31 | Leashless dog park                                                                                                                                                                                                                                                                                                                                                                                                                                                                                                          | 8/11/2017 3:44 PM  |
| 32 | No more sand                                                                                                                                                                                                                                                                                                                                                                                                                                                                                                                | 8/11/2017 1:08 PM  |