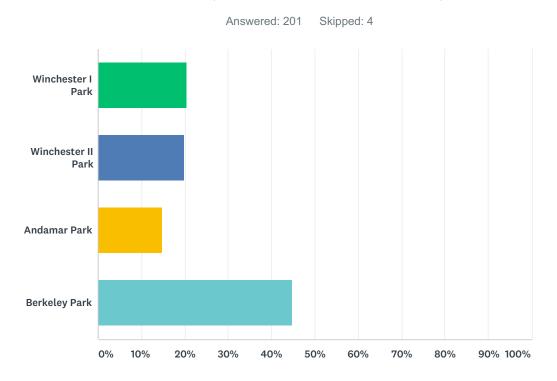

## Q3 Please choose the park site that you wish to provide input. Only one park may be selected per survey.

| ANSWER CHOICES     | RESPONSES |     |
|--------------------|-----------|-----|
| Winchester I Park  | 20.40%    | 41  |
| Winchester II Park | 19.90%    | 40  |
| Andamar Park       | 14.93%    | 30  |
| Berkeley Park      | 44.78%    | 90  |
| TOTAL              |           | 201 |