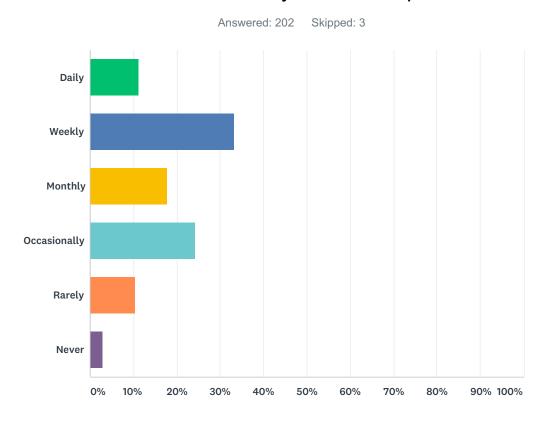

### Q4 How often do you visit this park?

| ANSWER CHOICES | RESPONSES |     |
|----------------|-----------|-----|
| Daily          | 11.39%    | 23  |
| Weekly         | 33.17%    | 67  |
| Monthly        | 17.82%    | 36  |
| Occasionally   | 24.26%    | 49  |
| Rarely         | 10.40%    | 21  |
| Never          | 2.97%     | 6   |
| TOTAL          |           | 202 |