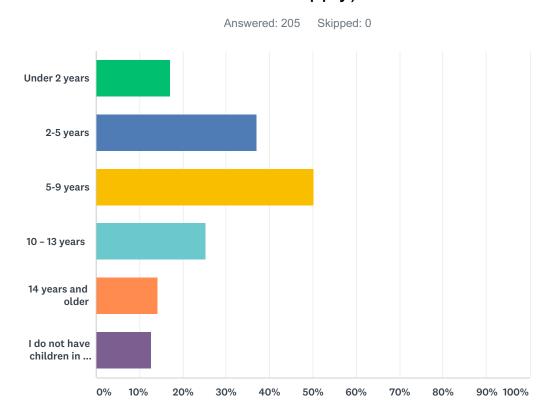

## Q2 What are the ages of the children in your household? (Please check all that apply)

| ANSWER CHOICES                         | RESPONSES |     |
|----------------------------------------|-----------|-----|
| Under 2 years                          | 17.07%    | 35  |
| 2-5 years                              | 37.07%    | 76  |
| 5-9 years                              | 50.24%    | 103 |
| 10 – 13 years                          | 25.37%    | 52  |
| 14 years and older                     | 14.15%    | 29  |
| I do not have children in my household | 12.68%    | 26  |
| Total Respondents: 205                 |           |     |