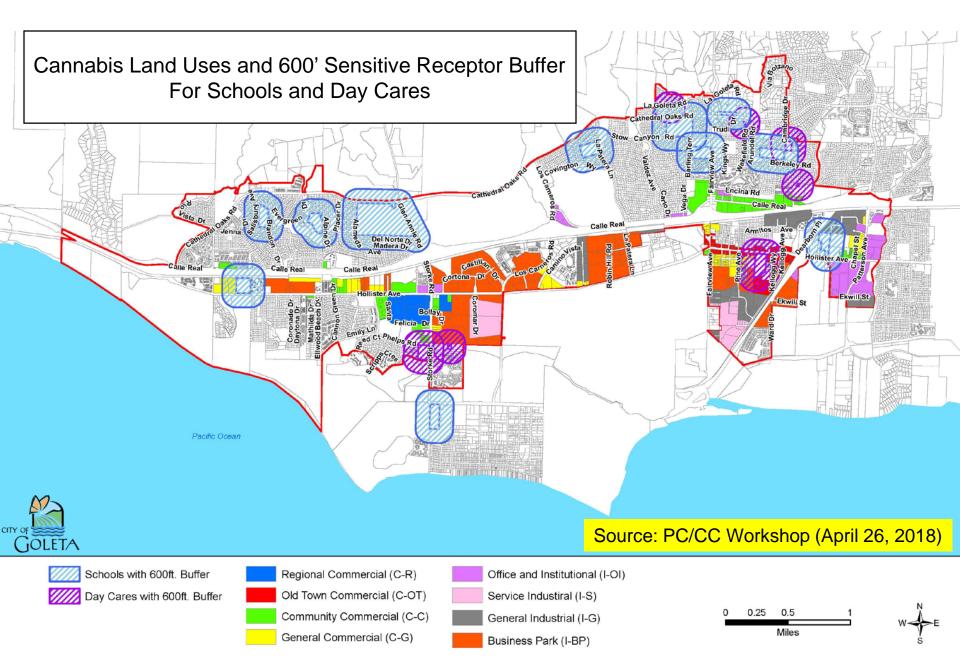

#### <u>Buffers</u>

- Non-prohibitive buffers (storefront retail require a Major CUP within 600 feet of schools)
- 300-foot separation requirement between storefront retail uses