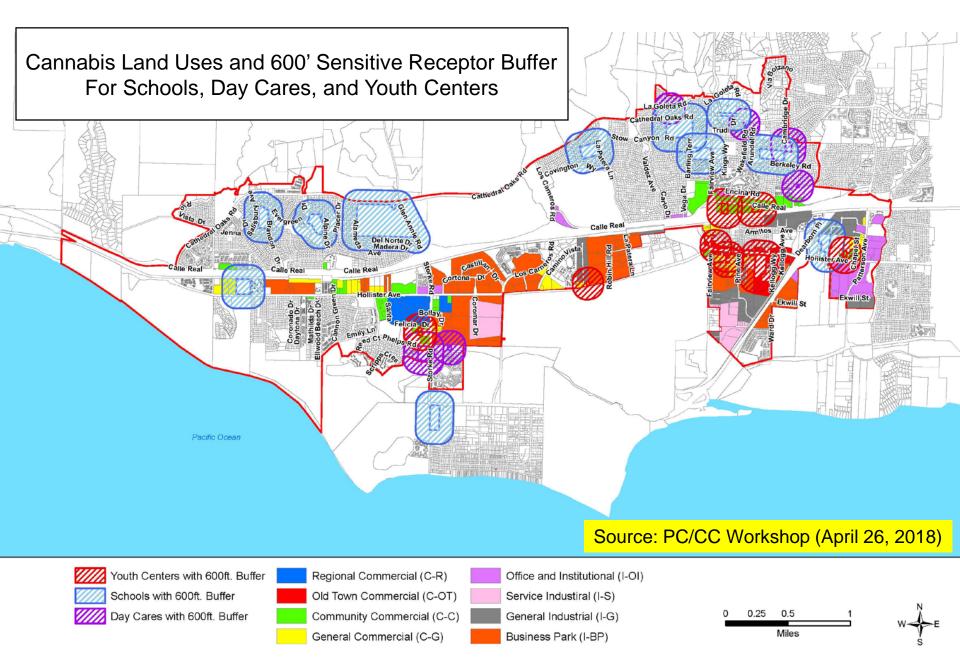

#### <u>Buffers</u>

- Non-prohibitive buffers (storefront retail require a Major CUP within 600 feet of schools)
- 300-foot separation requirement between storefront retail uses