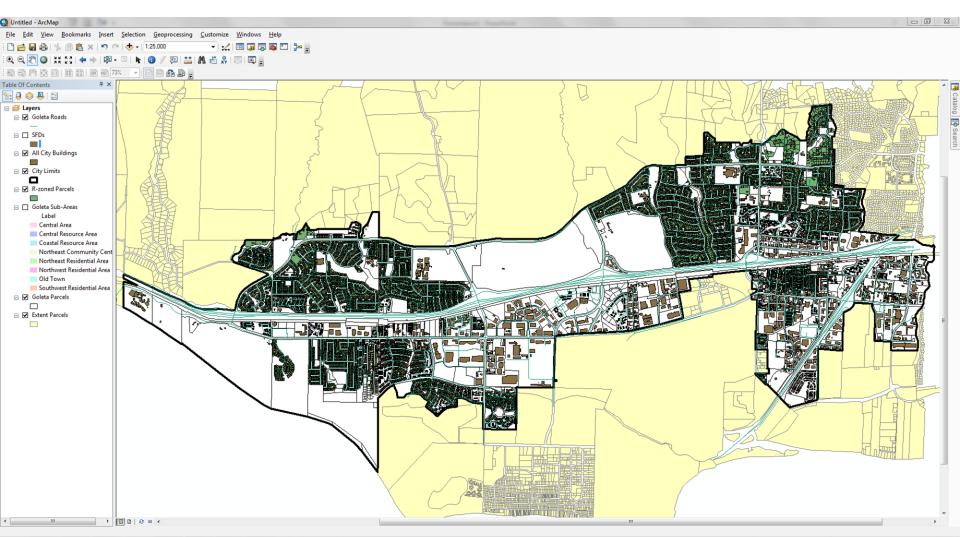

#### ADU PPT - ArcMap Bookmarks Insert Selection Geoprocessing Customize Windows Help File Edit View × 🛒 🎟 🗊 🛱 🚳 🖸 🎾 🧋 🗙 🔊 (\* 🔶 - 1:7,608 R 🔍 🔍 🕙 🥥 💥 😂 🗢 🖒 🚺 // 💷 🔛 🗛 📇 🛠 🔟 📼 💂 레이 전 관 전 비 퍼 퍼 환 관 - 🕒 🖻 👬 🚇 🖕 Table Of Contents S: 🗟 🧇 📮 🗄 E S Layers E Z:\Roads 🖃 🗹 Goleta Roads E C:\Users\jritterbeck\Docum 🕀 🗹 SFDs 🖃 🗹 SFDs 🖃 🚞 Z:\Goleta Buildings 🖃 🔲 All City Buildings 1 T:\Planning-Shared\Advance E City Limits 🖃 🛅 N:\PER - Zoning Code\ZO - Al R-zoned Parcels E Z:\City of Goleta\City of Goleta 🖃 🗹 Goleta Sub-Areas Label Central Area Central Resource Area Coastal Resource Area Northeast Community C Northeast Residential Ar Northwest Residential A Old Town Southwest Residential A E Z:\Assessor Goleta Parcels Extent Parcels 8 5996092.702 1989982.641 Feet