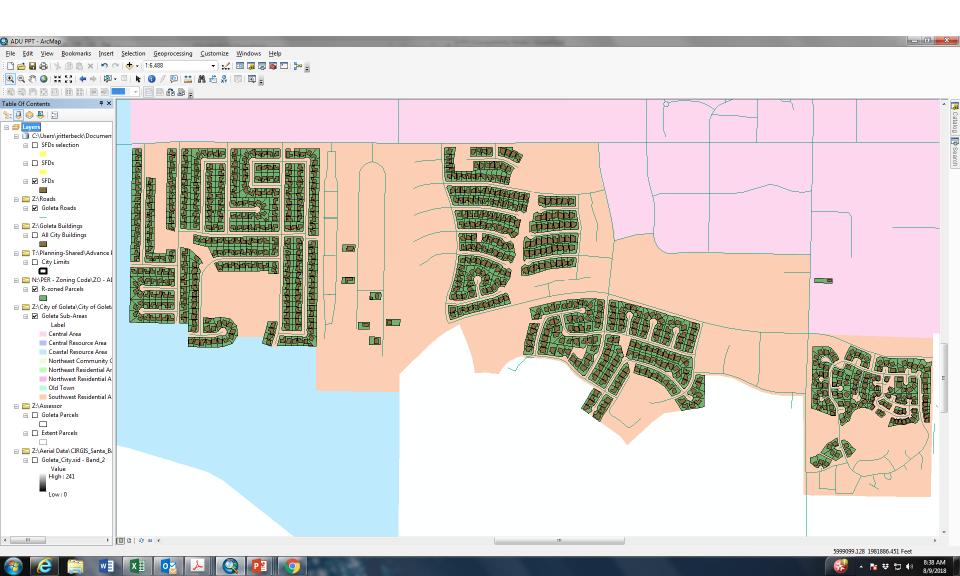

🛠 🔟 📼 💂 레이 전 관 전 비 퍼 퍼 환 관 - 🕒 🖻 👬 🚇 🖕 Table Of Contents S: 🗟 🧇 📮 🗄 E S Layers E Z:\Roads 🖃 🗹 Goleta Roads E C:\Users\jritterbeck\Docum 🕀 🗹 SFDs 🖃 🗹 SFDs 🖃 🚞 Z:\Goleta Buildings 🖃 🔲 All City Buildings 1 T:\Planning-Shared\Advance E City Limits 🖃 🛅 N:\PER - Zoning Code\ZO - Al R-zoned Parcels E Z:\City of Goleta\City of Goleta 🖃 🗹 Goleta Sub-Areas Label Central Area Central Resource Area Coastal Resource Area Northeast Community C Northeast Residential Ar Northwest Residential A Old Town Southwest Residential A E Z:\Assessor Goleta Parcels Extent Parcels 8 5996092.702 1989982.641 Feet

1:56 PM

w

#### 2,346 SFDs **124 Sites**

# **POTENTIAL SITES: NE**



9:17 AM

0/0/2010

#### 2,346 SFDs **124 Sites**

# **POTENTIAL SITES: NE**



0/0/2010

868 SFDs 179 Sites

# **POTENTIAL SITES: SW**



868 SFDs 179 Sites

# **POTENTIAL SITES: SW**



#### 214 SFDs 4 Sites

# **POTENTIAL SITES: OT**



#### 214 SFDs 4 Sites

# **POTENTIAL SITES: OT**



### **SITE SUMMARY & ADU INVENTORY**

Only 614 of 5,247 SFD lots have area in front yard for new ADU construction.



### **ALTERNATIVES**

#### No change needed

ADU Ordinance unchanged

#### Need to address now

Initiate Ordinance Amendment

#### Can address later

Initiate Ordinance Amendment