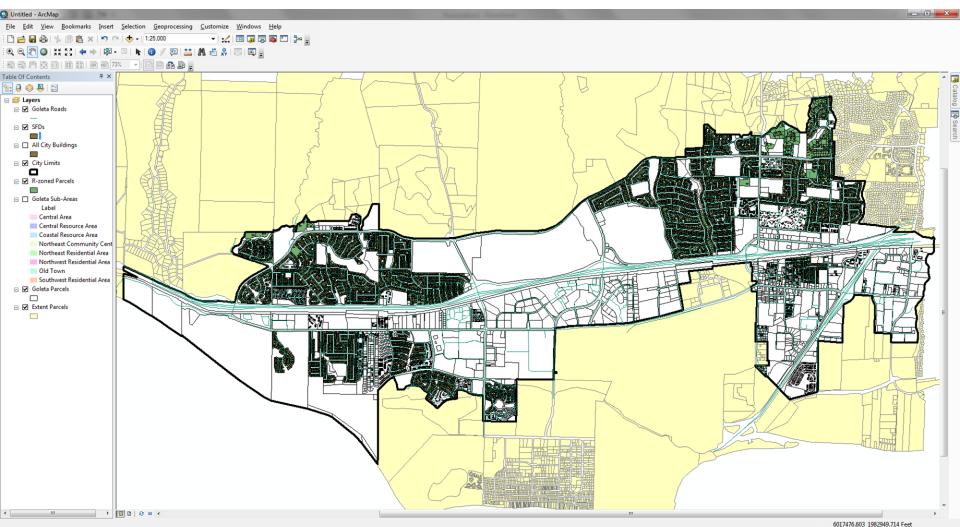

#### **POTENTIAL SITES**

10:40 AM

8/3/2018

11:00 AM

♥ 1 ● 11:00 AN

11:02 AM

8/3/2018

🔰 🔺 🍢 😻 🗊 🌒 11:03 AM

#### 1,819 SFDs 307 Sites