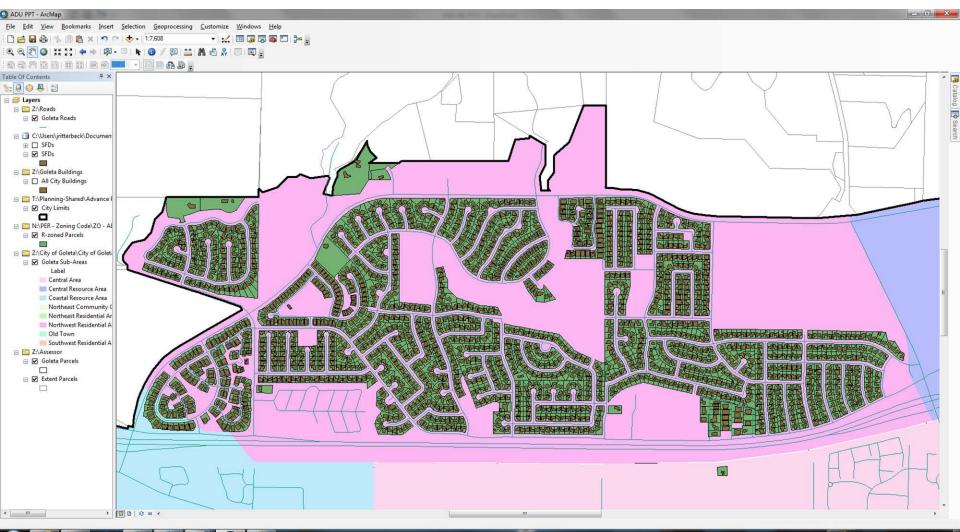

# **POTENTIAL SITES: NW**

▲ 🎼 😻 🛱 🌒 1:55 PM

**POTENTIAL SITES: NW** 

#### 1,819 SFDs 307 Sites