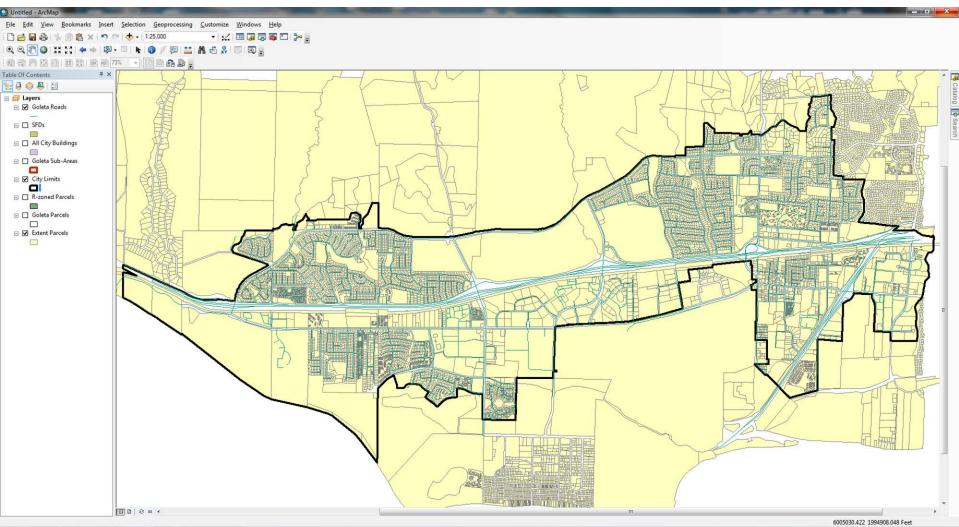

#### **POTENTIAL SITES**

10:40 AM

8/3/2018

11:00 AM

♥ 1 ● 11:00 AN

11:02 AM

8/3/2018

🔰 🔺 🍢 😻 🗊 🌒 11:03 AM

#### 1,819 SFDs 307 Sites