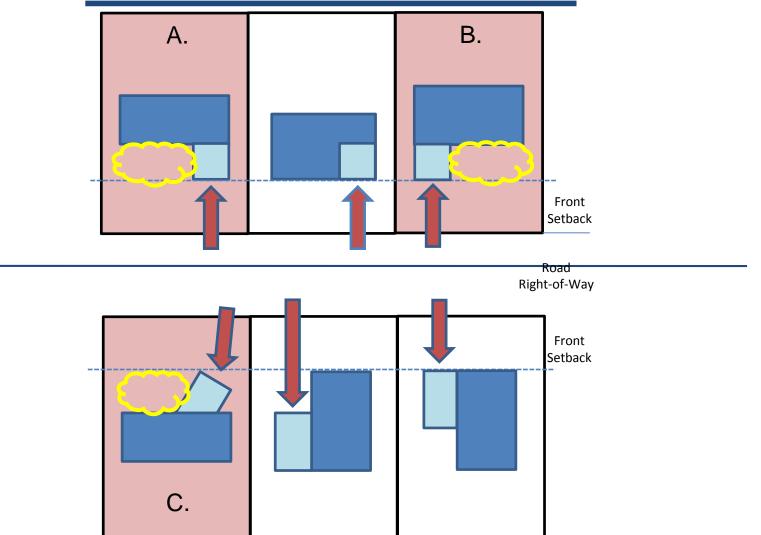

#### ACCESSORY DWELLING UNITS

www.TheSantaBarbaraLifestyle.com

Of the 6 typical lot types: 1 would allow an ADU outright (A.); and 2 would require DRB (B.& C.) The remaining 3 types would require a Modification to the front setback.