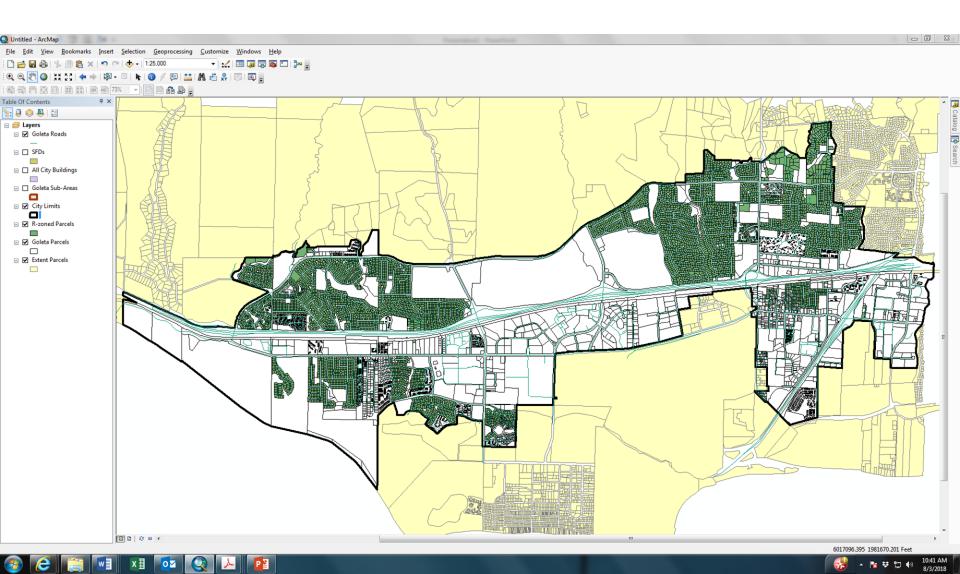

#### **POTENTIAL SITES**

10:40 AM

8/3/2018

11:00 AM

♥ 1 ● 11:00 AN

11:02 AM

8/3/2018

🔰 🔺 🍢 😻 🗊 🌒 11:03 AM

#### 1,819 SFDs 307 Sites