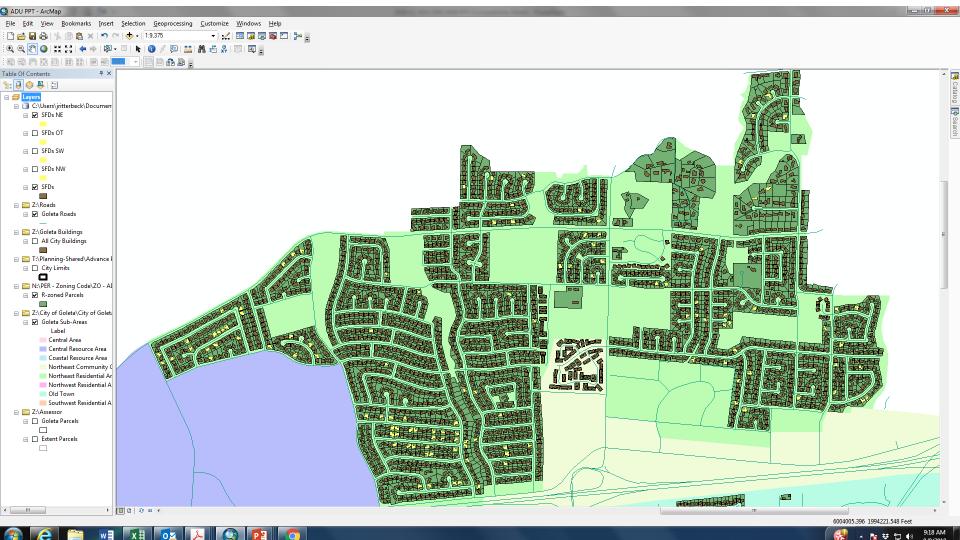

# **POTENTIAL SITES: NE**

9:17 AM

0/0/2010

#### 2,346 SFDs **124 Sites**

# **POTENTIAL SITES: NE**

0/0/2010

868 SFDs 179 Sites