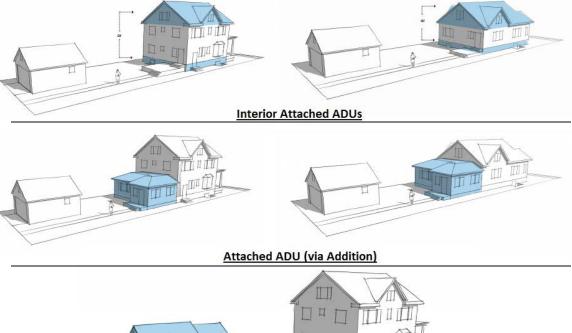

# **HOUSING CHARACTERISTICS**

- "Subordinate"
  - Size
  - Appearance
  - Location

- Permitted ADUs
  - 4 attached
  - 3 detached