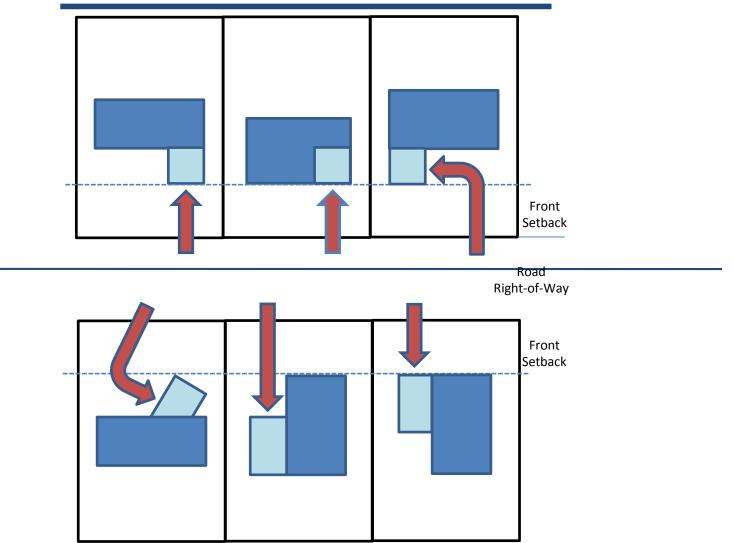

#### ACCESSORY DWELLING UNITS

www.TheSantaBarbaraLifestyle.com

Of the 6 typical lot types: 1 would allow an ADU outright (A.); and 2 would require DRB (B.& C.) The remaining 3 types would require a Modification to the front setback.