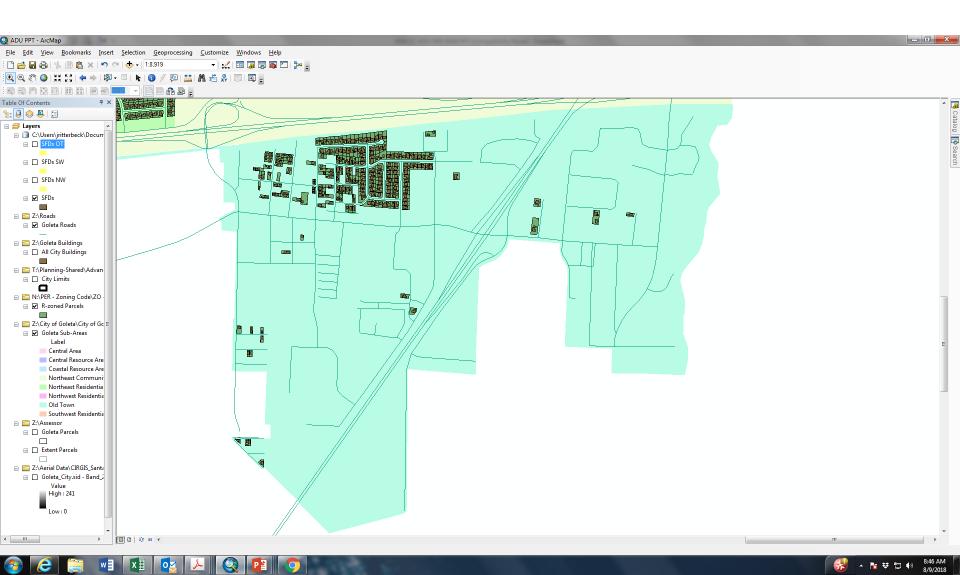

Roads E C:\Users\jritterbeck\Docum 🕀 🗹 SFDs 🖃 🗹 SFDs 🖃 🚞 Z:\Goleta Buildings 🖃 🔲 All City Buildings 1 T:\Planning-Shared\Advance E City Limits 🖃 🛅 N:\PER - Zoning Code\ZO - Al R-zoned Parcels E Z:\City of Goleta\City of Goleta 🖃 🗹 Goleta Sub-Areas Label Central Area Central Resource Area Coastal Resource Area Northeast Community C Northeast Residential Ar Northwest Residential A Old Town Southwest Residential A E Z:\Assessor Goleta Parcels Extent Parcels 8 5996092.702 1989982.641 Feet

1:56 PM

w

#### 2,346 SFDs **124 Sites**

# **POTENTIAL SITES: NE**



9:17 AM

0/0/2010

#### 2,346 SFDs **124 Sites**

# **POTENTIAL SITES: NE**



0/0/2010

868 SFDs 179 Sites

# **POTENTIAL SITES: SW**



868 SFDs 179 Sites

# **POTENTIAL SITES: SW**



#### 214 SFDs 4 Sites

# **POTENTIAL SITES: OT**



#### 214 SFDs 4 Sites

# **POTENTIAL SITES: OT**



### **SITE SUMMARY & ADU INVENTORY**

Only 614 of 5,247 SFD lots have area in front yard for new ADU construction.



### **ALTERNATIVES**

#### No change needed

ADU Ordinance unchanged

#### Need to address now

Initiate Ordinance Amendment

#### Can address later

Initiate Ordinance Amendment