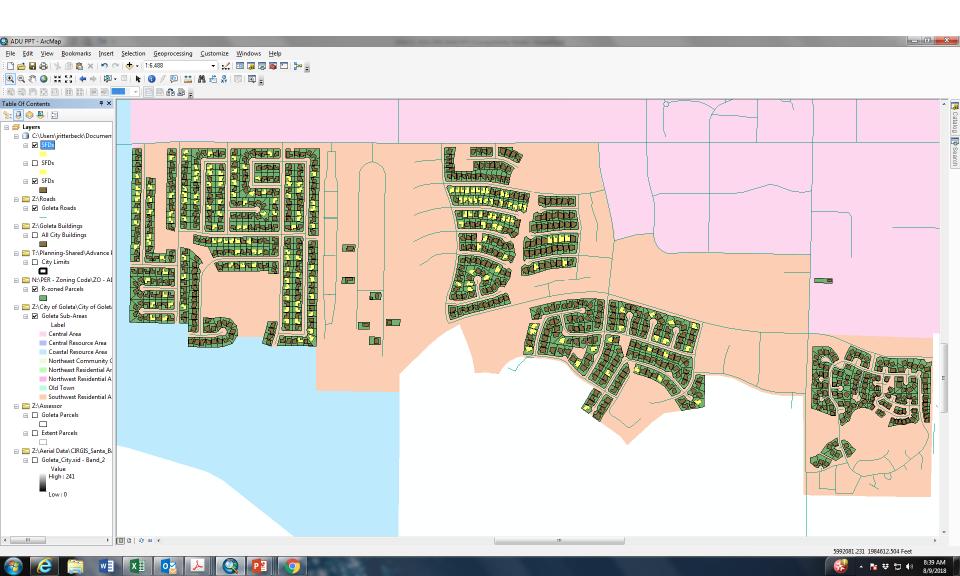

ontents S: 🗟 🧇 📮 🗄 E S Layers E Z:\Roads 🖃 🗹 Goleta Roads E C:\Users\jritterbeck\Docum 🕀 🗹 SFDs 🖃 🗹 SFDs 🖃 🚞 Z:\Goleta Buildings 🖃 🔲 All City Buildings 1 T:\Planning-Shared\Advance E City Limits 🖃 🛅 N:\PER - Zoning Code\ZO - Al R-zoned Parcels E Z:\City of Goleta\City of Goleta 🖃 🗹 Goleta Sub-Areas Label Central Area Central Resource Area Coastal Resource Area Northeast Community C Northeast Residential Ar Northwest Residential A Old Town Southwest Residential A E Z:\Assessor Goleta Parcels Extent Parcels 8 5996092.702 1989982.641 Feet

1:56 PM

w

#### 2,346 SFDs **124 Sites**

# **POTENTIAL SITES: NE**



9:17 AM

0/0/2010

#### 2,346 SFDs **124 Sites**

# **POTENTIAL SITES: NE**



0/0/2010

868 SFDs 179 Sites

# **POTENTIAL SITES: SW**



868 SFDs 179 Sites

# **POTENTIAL SITES: SW**



#### 214 SFDs 4 Sites

# **POTENTIAL SITES: OT**



#### 214 SFDs 4 Sites

# **POTENTIAL SITES: OT**



### **SITE SUMMARY & ADU INVENTORY**

Only 614 of 5,247 SFD lots have area in front yard for new ADU construction.



### **ALTERNATIVES**

#### No change needed

ADU Ordinance unchanged

#### Need to address now

Initiate Ordinance Amendment

#### Can address later

Initiate Ordinance Amendment