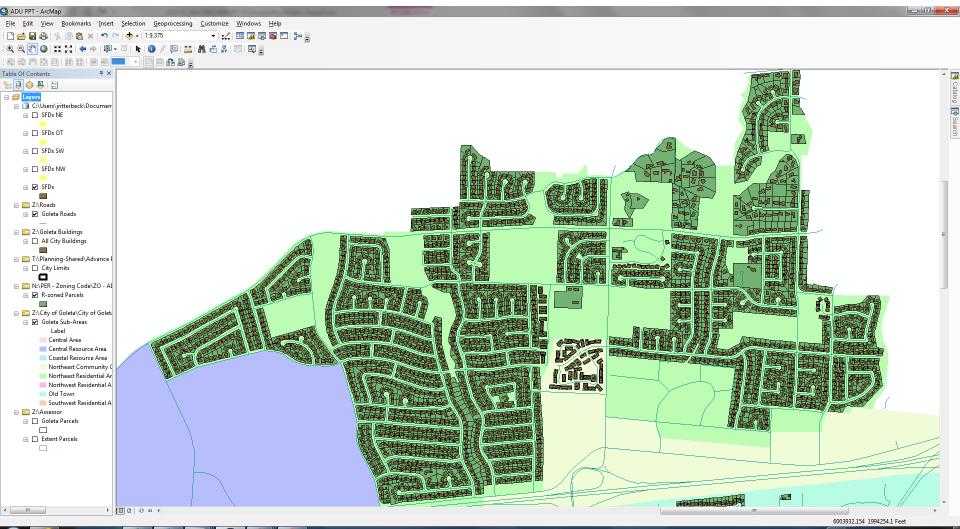

# **POTENTIAL SITES: NW**

▲ 🎼 😻 🛱 🌒 1:55 PM

**POTENTIAL SITES: NW** 

#### 1,819 SFDs 307 Sites