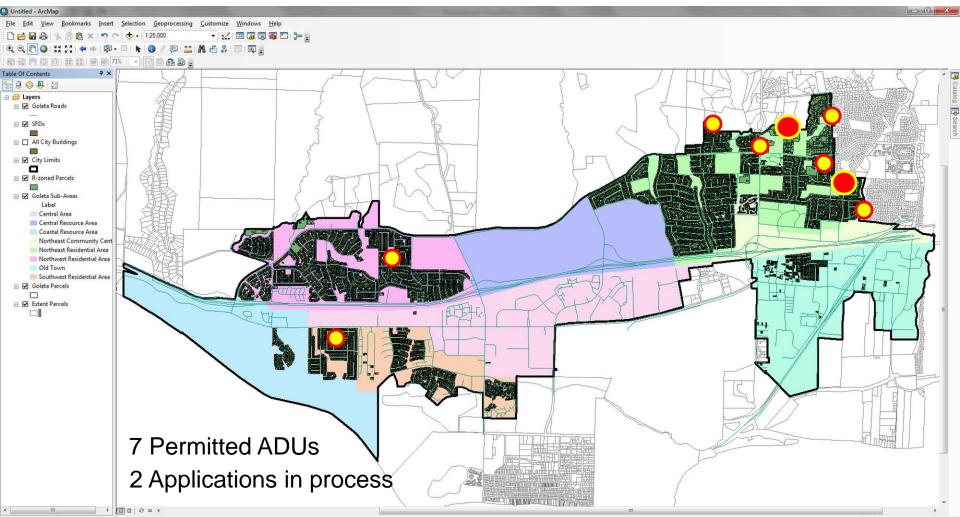

### **SITE SUMMARY & ADU INVENTORY**

Only 614 of 5,247 SFD lots have area in front yard for new ADU construction.