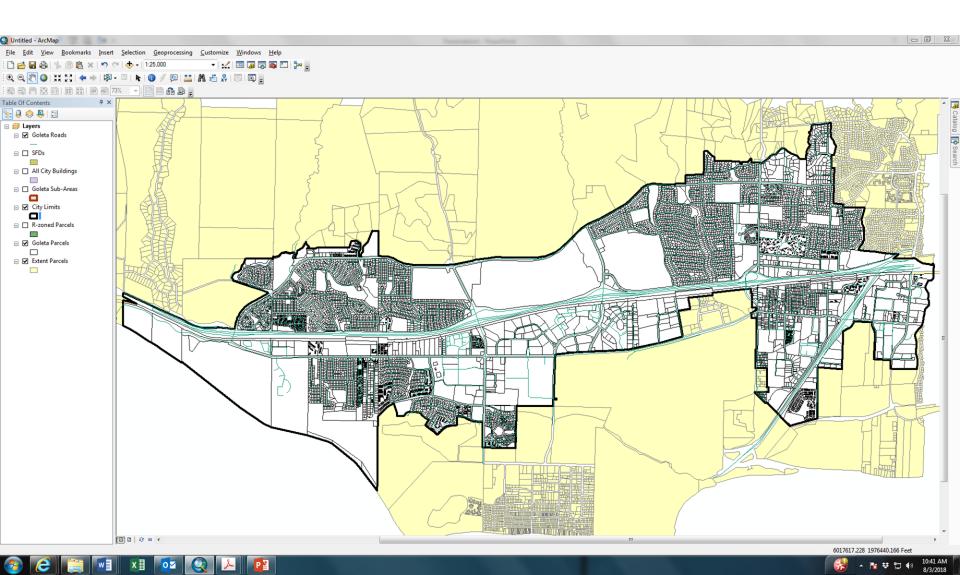

#### **POTENTIAL SITES**

10:40 AM

8/3/2018

11:00 AM

♥ 1 ● 11:00 AN

11:02 AM

8/3/2018

🔰 🔺 🍢 😻 🗊 🌒 11:03 AM

#### 1,819 SFDs 307 Sites