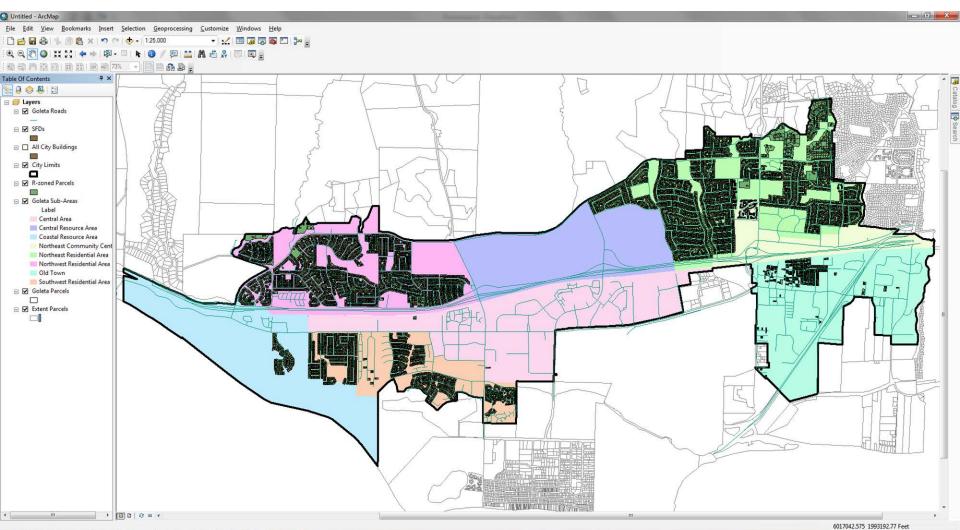

#### **POTENTIAL SITES**

10:40 AM

8/3/2018

11:00 AM

♥ 1 ● 11:00 AN

11:02 AM

8/3/2018

🔰 🔺 🍢 😻 🗊 🌒 11:03 AM

#### 1,819 SFDs 307 Sites