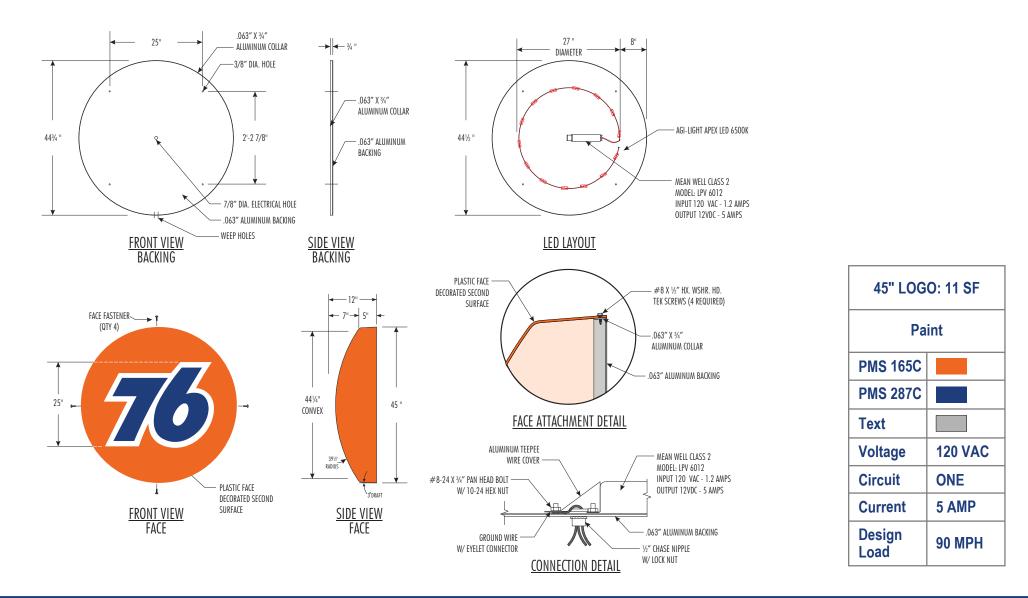

| R2                | 08.01.2018 |
| R3                | 10.25.2018 |

# TYPE OF CHANGE

MID Revision Canopy and MID Revision C-Store Revision

approval signature I have reviewed the visuals within this document and I approve the designs and scope of work listed within.

# A SITE PLAN

# Marketer/Dealer: THOMAS PRICE Site Name: THOMAS PRICE

Created by: L. Abramov

Scale: N/A

#### SITE PLAN

R3

- A Canopy Logos
- В
- D



| <b>REVISION #</b> | DATE       | TYPE OF CHANGE          |  |
|-------------------|------------|-------------------------|--|
| ORIGINAL          | 07.13.2018 |                         |  |
| R1                | 07.31.2018 | MID Revision            |  |
| R2                | 08.01.2018 | Canopy and MID Revision |  |

10.25.2018

C-Store Revision

SHIP TO#: 802582







# MID Revision Canopy and MID Revision C-Store Revision

**TYPE OF CHANGE** 

**SHIP TO#:** 802582





| ORIGINAL | 07.13.2018 |
|----------|------------|
| R1       | 07.31.2018 |
| R2       | 08.01.2018 |
| R3       | 10.25.2018 |
|          |            |

#### **MID** Revision Canopy and MID Revision C-Store Revision

SHIP TO#: 802582



\*\*\*WARNING\*\*\*: The following example is for visual purposes only.



Proposed: Gilbarco Encore 300/500

# SHIP TO#: 802582





DATE

07.13.2018

07.31.2018

08.01.2018

10.25.2018

#### Existing



MID Revision Canopy and MID Revision C-Store Revision

**TYPE OF CHANGE** 



Marketer/Dealer: THOMAS PRICE Site Name: THOMAS PRICE

NOTES:

- New ID Cabinet - New LED Price Cabinet - Paint Poles Titanium Gray



Existing: OAH 24.5', 55 SF



# *