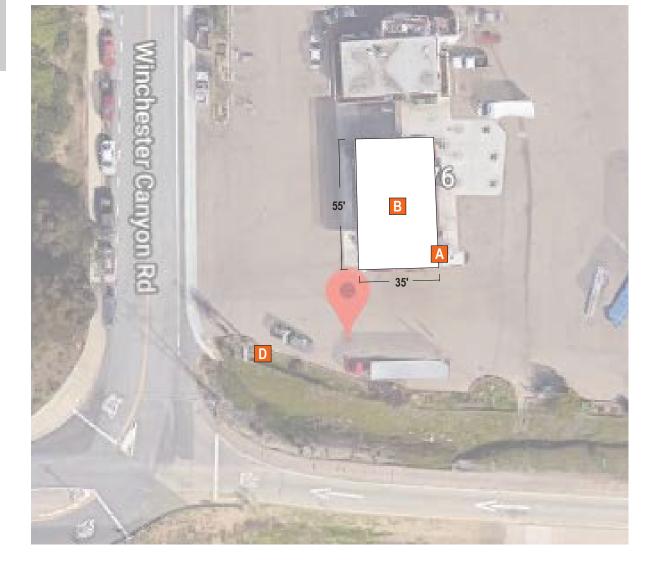

## **PROJECT OVERVIEW:**

A Site Map

- B Canopy Visuals
- C Dispenser Visuals
- D Main ID Visuals

# A SITE PLAN

#### SITE PLAN

R3

- A Canopy Logos
- В
- D

| <b>REVISION #</b> | DATE       | TYPE OF CHANGE          |  |
|-------------------|------------|-------------------------|--|
| ORIGINAL          | 07.13.2018 |                         |  |
| R1                | 07.31.2018 | MID Revision            |  |
| R2                | 08.01.2018 | Canopy and MID Revision |  |