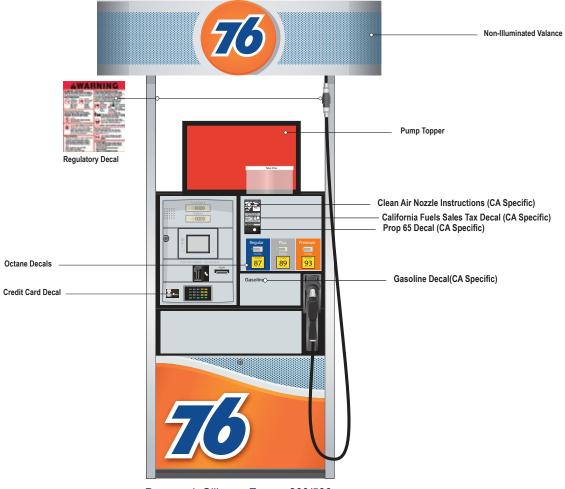

#### **MID** Revision Canopy and MID Revision C-Store Revision

SHIP TO#: 802582

\*\*\*WARNING\*\*\*: The following example is for visual purposes only.

Proposed: Gilbarco Encore 300/500