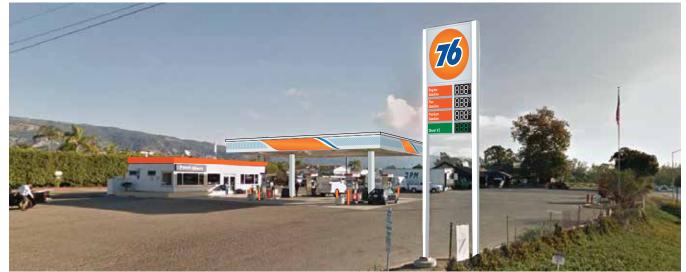

# SITE - PROPOSED

2 Northfield Plaza, Ste 250, Northfield, IL 60093

P: (847) 441-1818 F: (847) 592-9564

**BIG RED ROOST** 

| <b>REVISION #</b> | DATE       |
|-------------------|------------|
| ORIGINAL          | 07.13.2018 |
| R1                | 07.31.2018 |
| R2                | 08.01.2018 |
| R3                | 10.25.2018 |

# **TYPE OF CHANGE**

**MID** Revision

C-Store Revision

Canopy and MID Revision

SHIP TO#: 802582

8.88ª 8.88°

8.88°

Proposed: OAH 24.5', 55 SF