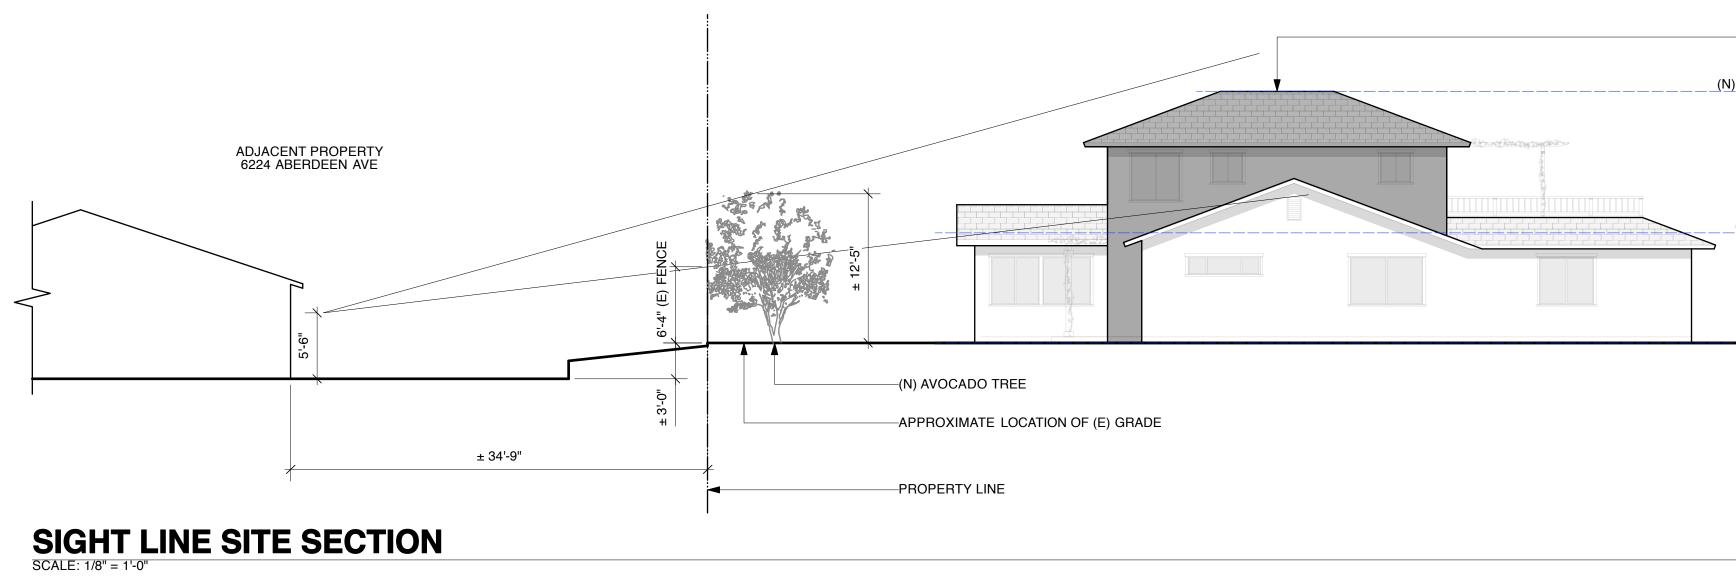

| ) TOP OF ROOF<br>@ ± 21'-0" |             |
|-----------------------------|-------------|
|                             |             |
| (N) 2ND LVL FF<br>@ ± 9'-2" |             |
| (E) GRADE<br>@ ± 0'-0"      | MOMOUTH AVE |
|                             |             |
|                             |             |