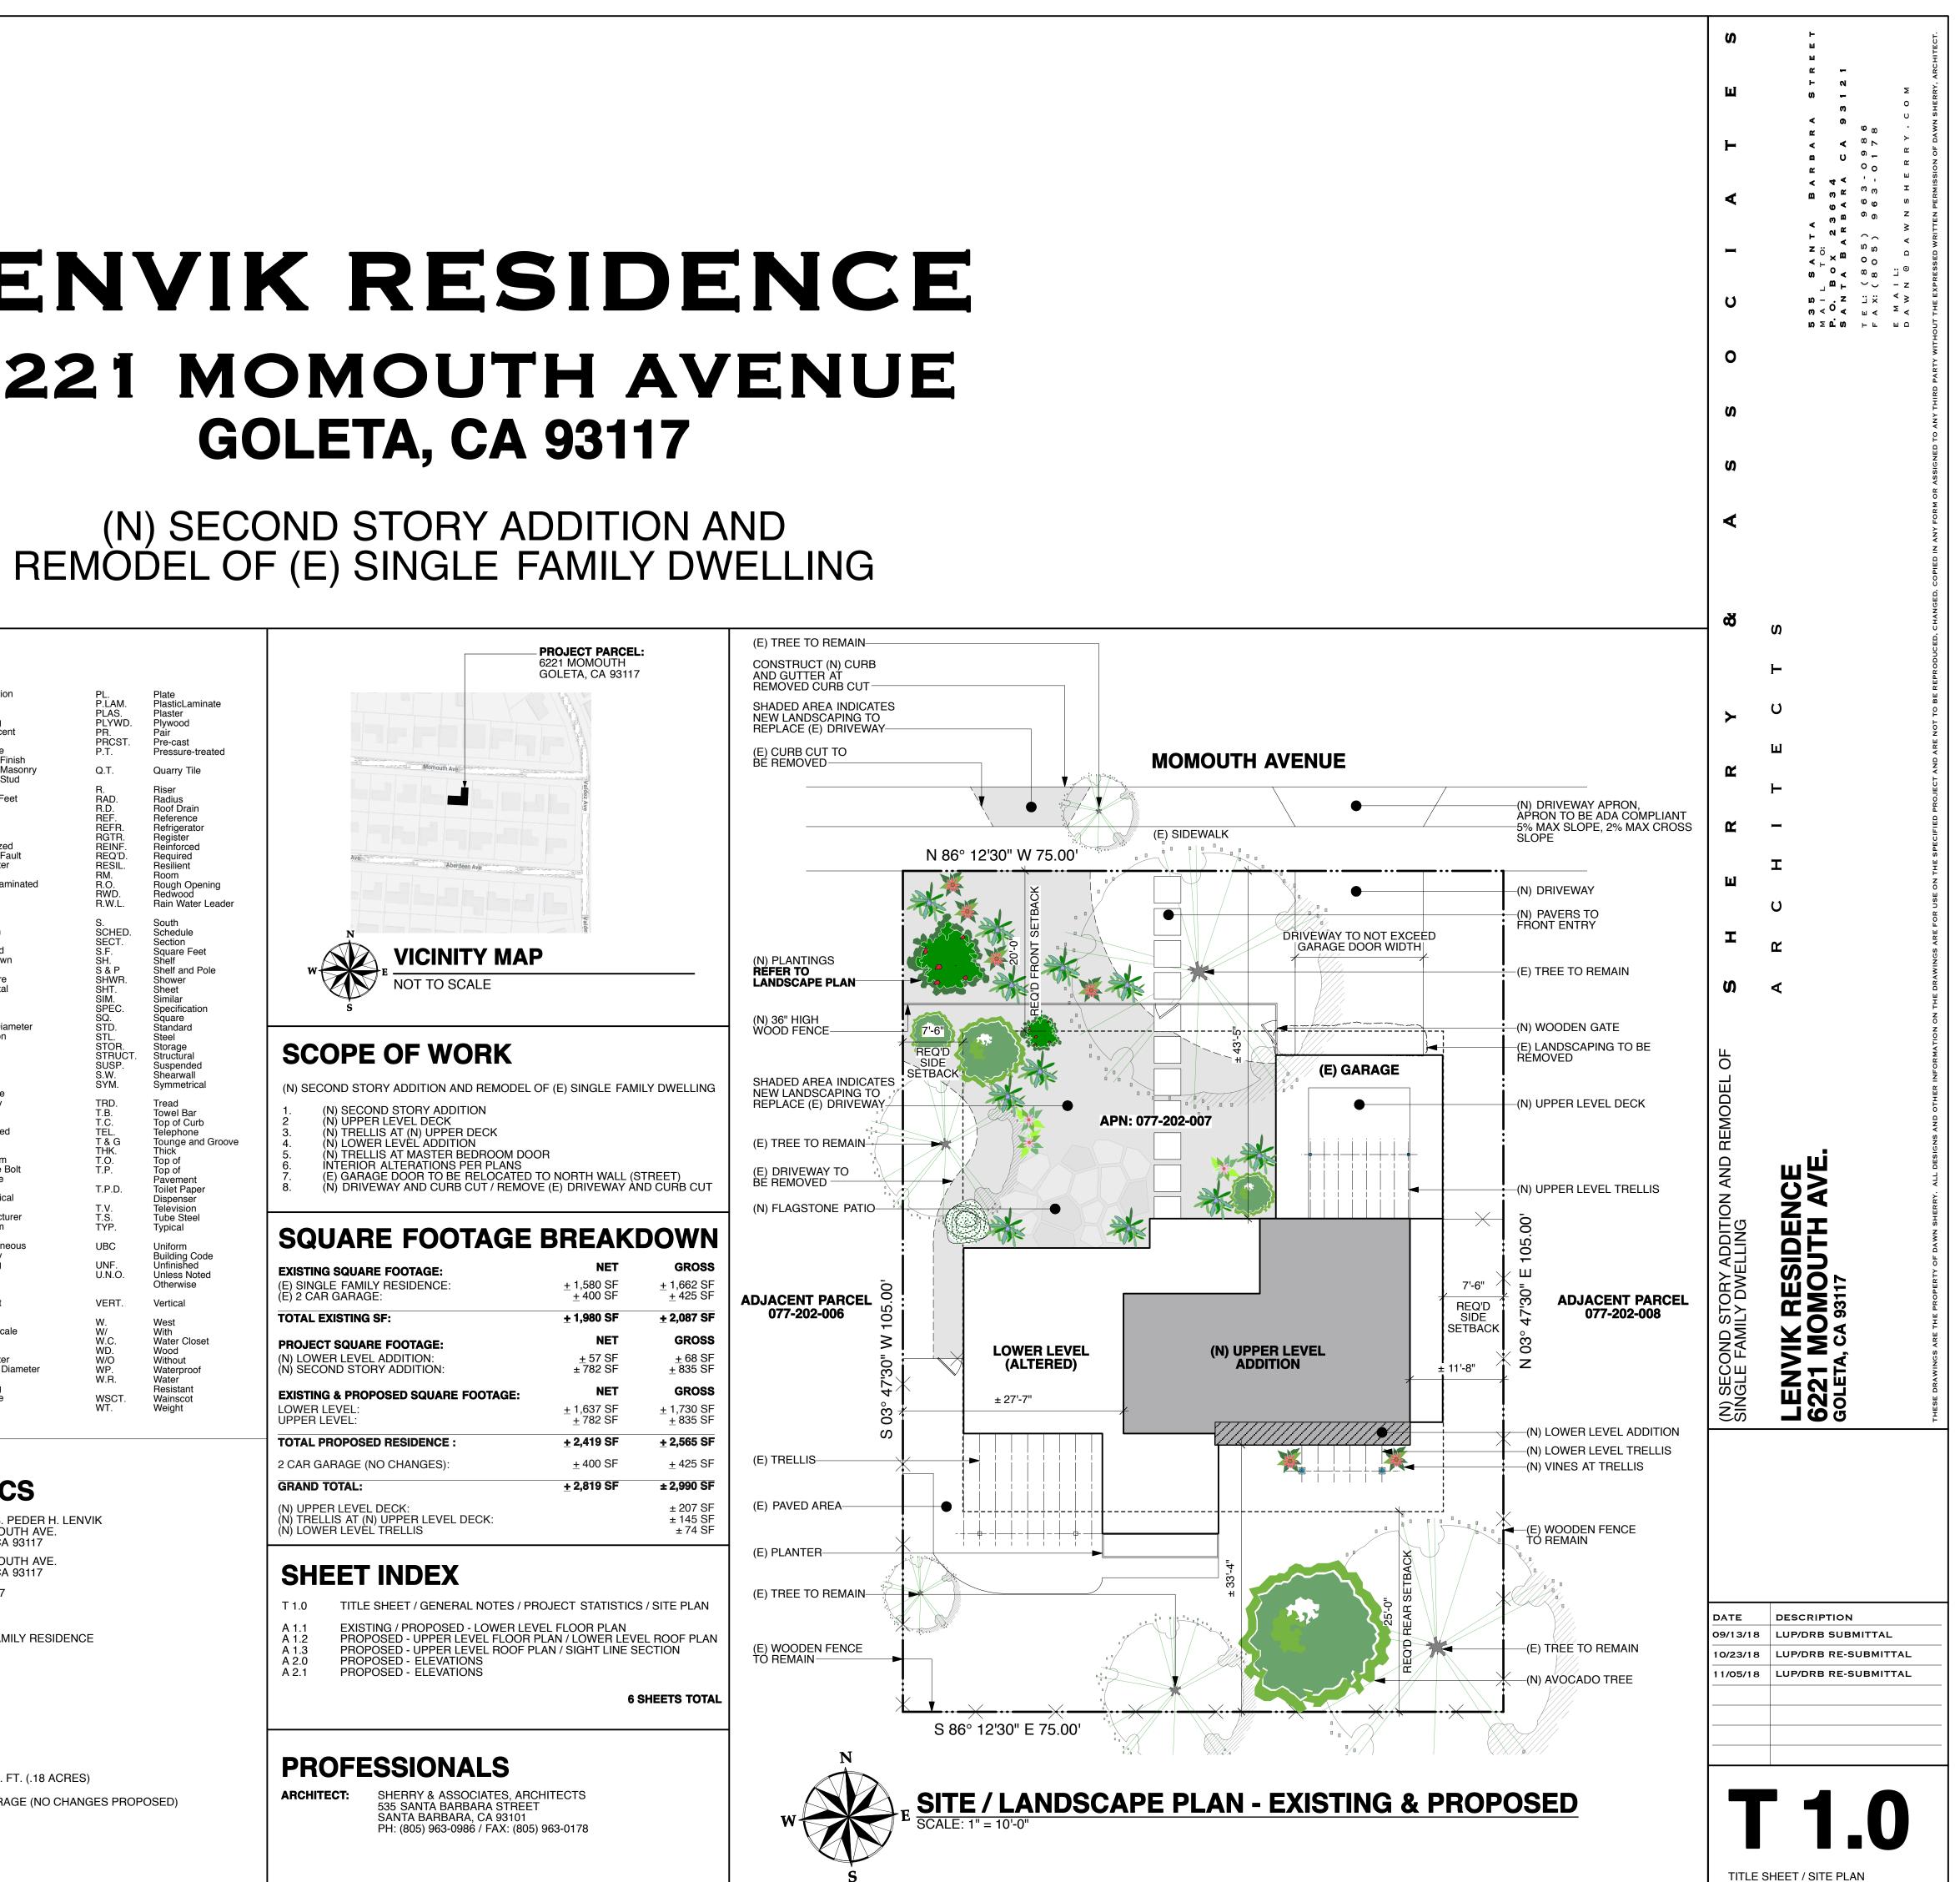

### **PROJECT STATISTICS**

| OWNER:                       | MR. & MRS. PEDER H. LENVIK<br>6221 MOMOUTH AVE.<br>GOLETA, CA 93117 |
|------------------------------|---------------------------------------------------------------------|
| PROJECT ADDRESS:             | 6221 MOMOUTH AVE.<br>GOLETA, CA 93117                               |
| APN:                         | 077-202-007                                                         |
| LAND USE ZONE:               | 8-R-1                                                               |
| OCCUPANCY<br>CLASSIFICATION: | SINGLE FAMILY RESIDENCE                                             |
| CONSTRUCTION TYPE:           | TYPE V                                                              |
| HIGH FIRE:                   | NO                                                                  |
| HILLSIDE DESIGN AREA:        | NO                                                                  |
| FLOOD ZONE:                  | NO                                                                  |
| SPRINKLERED:                 | NO                                                                  |
| LOT SIZE:                    | <u>+</u> 7,840 SQ. FT. (.18 ACRES)                                  |
| PARKING:                     | 2 CAR GARAGE (NO CHANGES                                            |
|                              |                                                                     |

# **LENVIK RESIDENCE** 6221 MOMOUTH AVENUE **GOLETA, CA 93117**