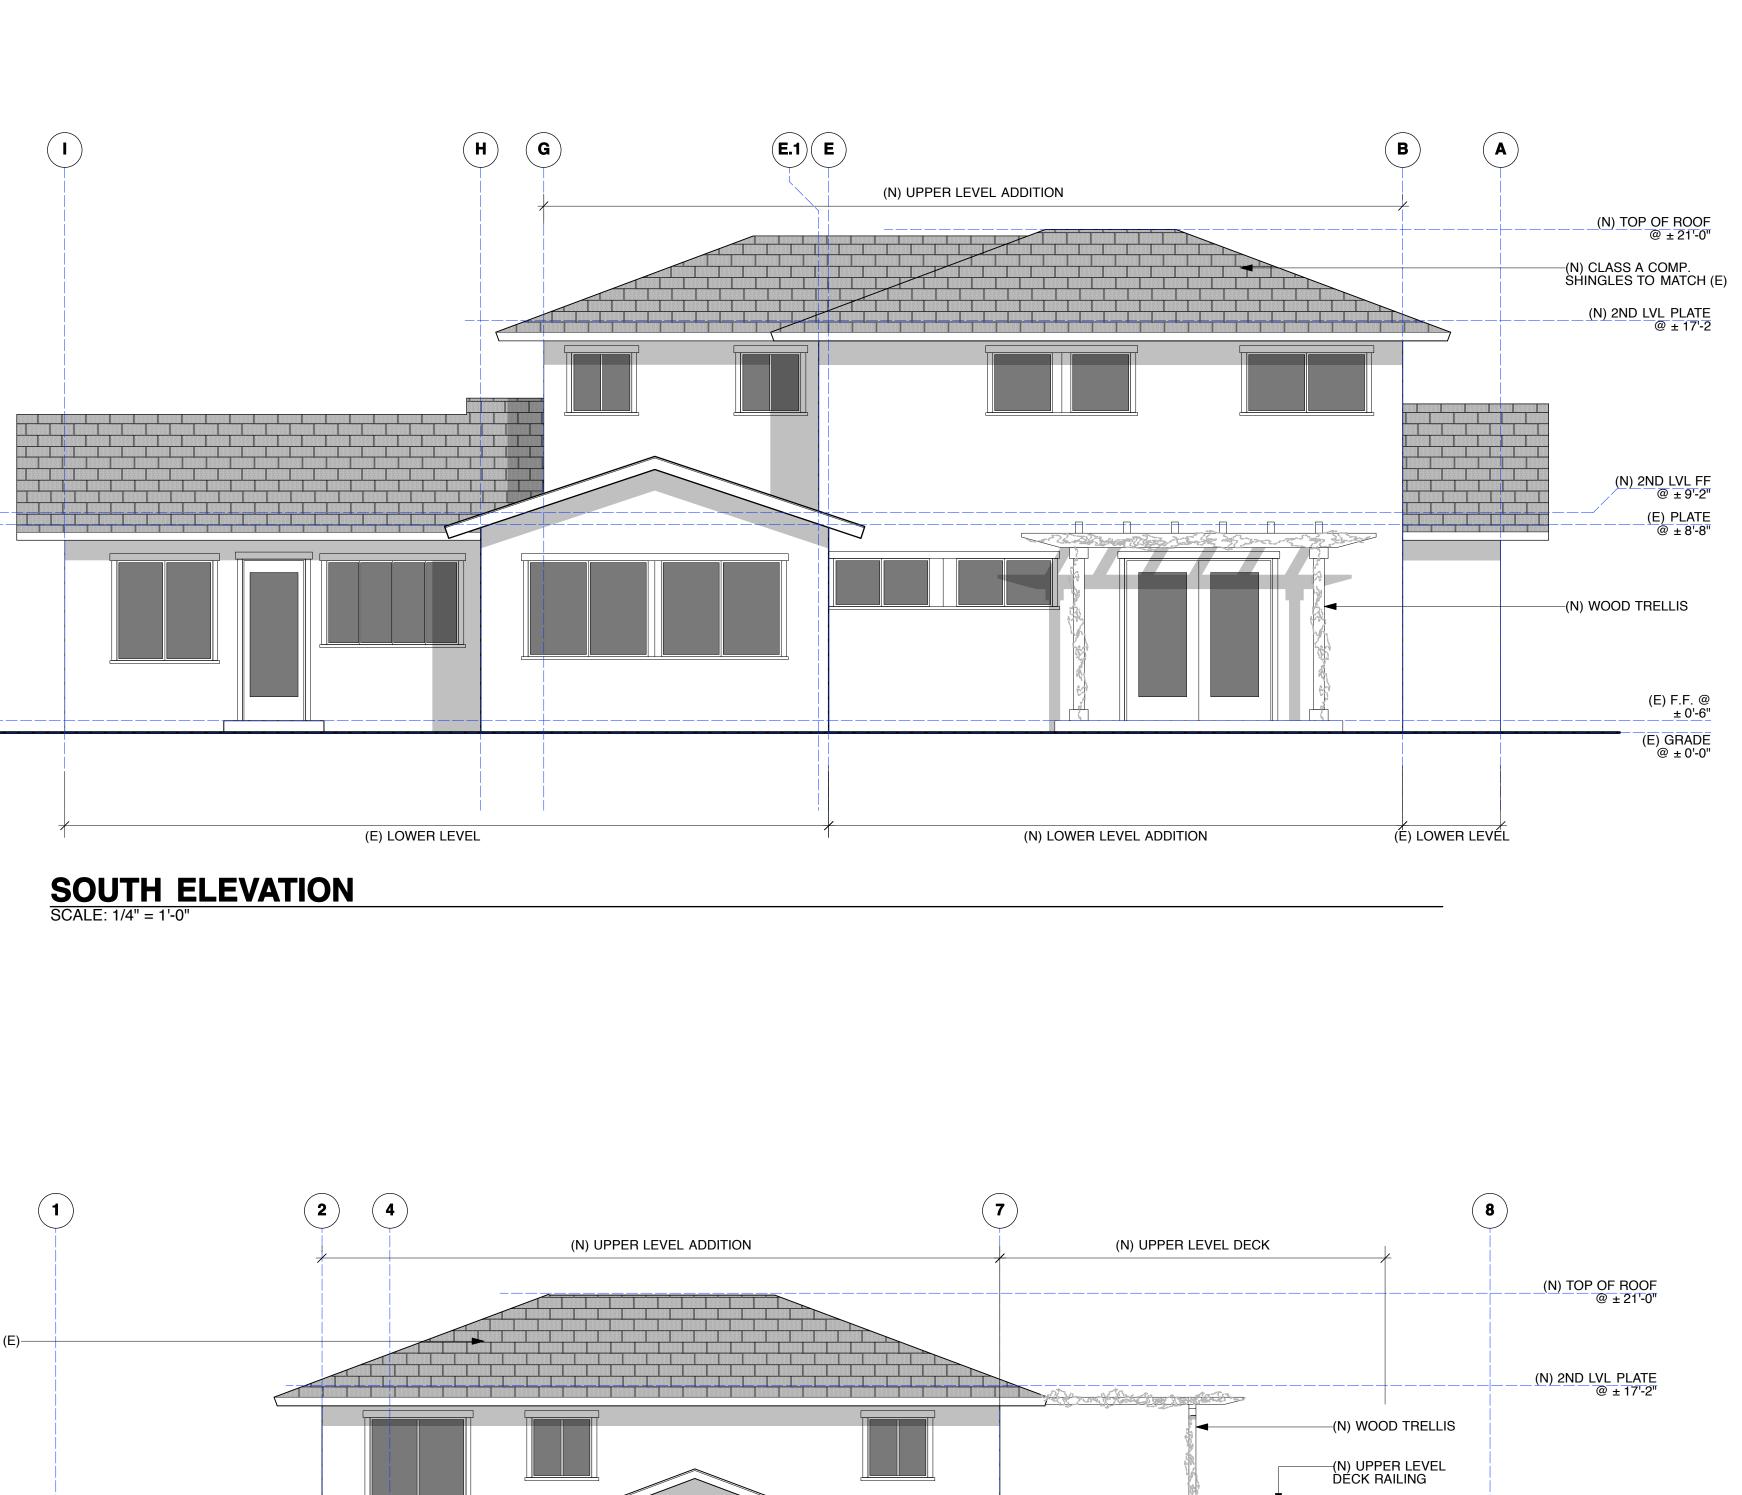

## **WEST ELEVATION** SCALE: 1/4" = 1'-0"

## **NORTH ELEVATION** SCALE: 1/4" = 1'-0"

|                                                       | <ul> <li>I A T E S</li> <li>S A N T A B A R B A R B A R B A R B A R B A R B A R B A R B A R B A R B A R B A R B A R B A R B A R B A R B A R B A R B A R B A R B A R B A R B A R B A R B A R B A R B A R B A R B A R B A R B A R B A R B A R B A R B A R B A R B A R B A R B A R B A R B A R B A R B A R B A R B A R B A R B A R B A R B A R B A R B A R B A R B A R B A R B A R B A R B A R B A R B A R B A R B A R B A R B A R B A R B A R B A R B A R B A R B A R B A R B A R B A R B A R B A R B A R B A R B A R B A R B A R B A R B A R B A R B A R B A R B A R B A R B A R B A R B A R B A R B A R B A R B A R B A R B A R B A R B A R B A R B A R B A R B A R B A R B A R B A R B A R B A R B A R B A R B A R B A R B A R B A R B A R B A R B A R B A R B A R B A R B A R B A R B A R B A R B A R B A R B A R B A R B A R B A R B A R B A R B A R B A R B A R B A R B A R B A R B A R B A R B A R B A R B A R B A R B A R B A R B A R B A R B A R B A R B A R B A R B A R B A R B A R B A R B A R B A R B A R B A R B A R B A R B A R B A R B A R B A R B A R B A R B A R B A R B A R B A R B A R B A R B A R B A R B A R B A R B A R B A R B A R B A R B A R B A R B A R B A R B A R B A R B A R B A R B A R B A R B A R B A R B A R B A R B A R B A R B A R B A R B A R B A R B A R B A R B A R B A R B A R B A R B A R B A R B A R B A R B A R B A R B A R B A R B A R B A R B A R B A R B A R B A R B A R B A R B A R B A R B A R B A R B A R B A R B A R B A R B A R B A R B A R B A R B A R B A R B A R B A R B A R B A R B A R B A R B A R B A R B A R B A R B A R B A R B A R B A R B A R B A R B A R B A R B A R B A R B A R B A R B A R B A R B A R B A R B A R B A R B A R B A R B A R B A R B A R B A R B A R B A R B A R B A R B A R B A R B A R B A R B A R B A R B A R B A R B A R B A R B A R B A R B A R B A R B A R B A R B A R B A R B A R B A R B A R B A R B A R B A R B A R B A R B A R B A R B A R B A R B A R B A R B A R B A R B A R B A R B A R B A R B A R B A R B A R B A R B A R B A R B A R B A R B A R B A R B A R B A R B A R B A R B A R B A R B A R B A R R B A R B A R B A R B A R B</li></ul> |
|-------------------------------------------------------|-----------------------------------------------------------------------------------------------------------------------------------------------------------------------------------------------------------------------------------------------------------------------------------------------------------------------------------------------------------------------------------------------------------------------------------------------------------------------------------------------------------------------------------------------------------------------------------------------------------------------------------------------------------------------------------------------------------------------------------------------------------------------------------------------------------------------------------------------------------------------------------------------------------------------------------------------------------------------------------------------------------------------------------------------------------------------------------------------------------------------------------------------------------------------------------------------------------------------------------------------------------------------------------------------------------------------------------------------------------------------------------------------------------------------------------------------------------------------------------------------------------------------------------------------------------------------------------------------------------------------------------------------------------------------------------------------------------------------------------------------------------------------------------------------------------------------------------------------------------------------------------------------------------------------------------------------------------------------------------------------------------------------------------------------------------------------------------------------------------------------------------------|
| (N) TOP OF ROOF<br>@ ± 21'-0"                         | SANTA B<br>SANTA B<br>TO: TO: TO: TO: TO: TO: TO: TO: TO: TO:                                                                                                                                                                                                                                                                                                                                                                                                                                                                                                                                                                                                                                                                                                                                                                                                                                                                                                                                                                                                                                                                                                                                                                                                                                                                                                                                                                                                                                                                                                                                                                                                                                                                                                                                                                                                                                                                                                                                                                                                                                                                           |
| (N) 2ND LVL PLATE<br>@ ± 17'-2"                       | ARTY WITHOUT THE EX                                                                                                                                                                                                                                                                                                                                                                                                                                                                                                                                                                                                                                                                                                                                                                                                                                                                                                                                                                                                                                                                                                                                                                                                                                                                                                                                                                                                                                                                                                                                                                                                                                                                                                                                                                                                                                                                                                                                                                                                                                                                                                                     |
| (N) 2ND LVL FF<br>@ ± 9'-2"                           | S<br>S<br>S<br>S<br>S<br>S<br>S<br>S<br>S<br>S<br>S<br>S<br>S<br>S<br>S<br>S<br>S<br>S<br>S                                                                                                                                                                                                                                                                                                                                                                                                                                                                                                                                                                                                                                                                                                                                                                                                                                                                                                                                                                                                                                                                                                                                                                                                                                                                                                                                                                                                                                                                                                                                                                                                                                                                                                                                                                                                                                                                                                                                                                                                                                             |
|                                                       | R A A                                                                                                                                                                                                                                                                                                                                                                                                                                                                                                                                                                                                                                                                                                                                                                                                                                                                                                                                                                                                                                                                                                                                                                                                                                                                                                                                                                                                                                                                                                                                                                                                                                                                                                                                                                                                                                                                                                                                                                                                                                                                                                                                   |
| (E) F.F. @<br>± 0'-6"<br>@ ± 0'-0"                    |                                                                                                                                                                                                                                                                                                                                                                                                                                                                                                                                                                                                                                                                                                                                                                                                                                                                                                                                                                                                                                                                                                                                                                                                                                                                                                                                                                                                                                                                                                                                                                                                                                                                                                                                                                                                                                                                                                                                                                                                                                                                                                                                         |
|                                                       |                                                                                                                                                                                                                                                                                                                                                                                                                                                                                                                                                                                                                                                                                                                                                                                                                                                                                                                                                                                                                                                                                                                                                                                                                                                                                                                                                                                                                                                                                                                                                                                                                                                                                                                                                                                                                                                                                                                                                                                                                                                                                                                                         |
|                                                       | A H<br>A R<br>ON THE DRAWINGS ARE FOR US                                                                                                                                                                                                                                                                                                                                                                                                                                                                                                                                                                                                                                                                                                                                                                                                                                                                                                                                                                                                                                                                                                                                                                                                                                                                                                                                                                                                                                                                                                                                                                                                                                                                                                                                                                                                                                                                                                                                                                                                                                                                                                |
| (N) TOP OF ROOF<br>@ ± 21'-0"                         | REMODEL OF                                                                                                                                                                                                                                                                                                                                                                                                                                                                                                                                                                                                                                                                                                                                                                                                                                                                                                                                                                                                                                                                                                                                                                                                                                                                                                                                                                                                                                                                                                                                                                                                                                                                                                                                                                                                                                                                                                                                                                                                                                                                                                                              |
| (N) 2ND LVL PLATE<br>@ ± 17'-2"                       | STORY ADDITION AND REI<br>LY DWELLING<br><b>RESIDENCE<br/>DMOUTH AVE.</b><br>93117<br>93117                                                                                                                                                                                                                                                                                                                                                                                                                                                                                                                                                                                                                                                                                                                                                                                                                                                                                                                                                                                                                                                                                                                                                                                                                                                                                                                                                                                                                                                                                                                                                                                                                                                                                                                                                                                                                                                                                                                                                                                                                                             |
| (N) 2ND LVL FF<br>@ ± 9'-2"<br>(E) PLATE<br>@ ± 8'-8" | (N) SECOND STORY ADDITION AND REMODEL OF       S       H       E       R       Y       R       A         SiNGLE FAMILY DWELLING       A       R       C       H       T       E       C       T       S         LENVIK RESIDENCE<br>6221 MOMOUTH AVE.<br>GOLETA, CA 33117       A       R       C       H       T       E       C       T       S                                                                                                                                                                                                                                                                                                                                                                                                                                                                                                                                                                                                                                                                                                                                                                                                                                                                                                                                                                                                                                                                                                                                                                                                                                                                                                                                                                                                                                                                                                                                                                                                                                                                                                                                                                                       |
| (E) F.F. @<br>± 0'-6"<br>(E) GRADE<br>@ ± 0'-0"       |                                                                                                                                                                                                                                                                                                                                                                                                                                                                                                                                                                                                                                                                                                                                                                                                                                                                                                                                                                                                                                                                                                                                                                                                                                                                                                                                                                                                                                                                                                                                                                                                                                                                                                                                                                                                                                                                                                                                                                                                                                                                                                                                         |
|                                                       | DATE     DESCRIPTION       09/13/18     LUP/DRB SUBMITTAL       10/23/18     LUP/DRB RE-SUBMITTAL       11/05/18     LUP/DRB RE-SUBMITTAL                                                                                                                                                                                                                                                                                                                                                                                                                                                                                                                                                                                                                                                                                                                                                                                                                                                                                                                                                                                                                                                                                                                                                                                                                                                                                                                                                                                                                                                                                                                                                                                                                                                                                                                                                                                                                                                                                                                                                                                               |
|                                                       | A 2.0<br>ELEVATIONS - PROPOSED                                                                                                                                                                                                                                                                                                                                                                                                                                                                                                                                                                                                                                                                                                                                                                                                                                                                                                                                                                                                                                                                                                                                                                                                                                                                                                                                                                                                                                                                                                                                                                                                                                                                                                                                                                                                                                                                                                                                                                                                                                                                                                          |

(N) CLASS A COMP. SHINGLES TO MATCH (E)—

(N) WOOD TRELLIS-

## EAST ELEVATION SCALE: 1/4" = 1'-0"

| E<br>3/18<br>3/18<br>5/18                   | SINGLE FAMILY DWELLING                |           |                                                                 |
|---------------------------------------------|---------------------------------------|-----------|-----------------------------------------------------------------|
| LUP/                                        |                                       | Ч<br>ЕСЧS |                                                                 |
| CRIPTION<br>DRB SUB<br>DRB RE-5<br>DRB RE-5 | 6221 MOMOUTH AVE.<br>GOLETA, CA 93117 |           | 535 SANTA BARB<br>MAIL TO:<br>P.O. BOX 23634<br>SANTA BARBARA C |
| SUBMI                                       |                                       |           | ТЕL: (805) 963-09<br>FAX:(805) 963-01                           |
| TTAL                                        |                                       |           | Е МАІL:<br>D А W N © D А W N S H E R R                          |

(N) 2ND LVL FF @ ± 9'-2"

(E) PLATE @ ± 8'-8"

(E) F.F. @ <u>± 0'-6"</u>

(E) GRADE @ ± 0'-0"

(E) 2 CAR GARAGE

S