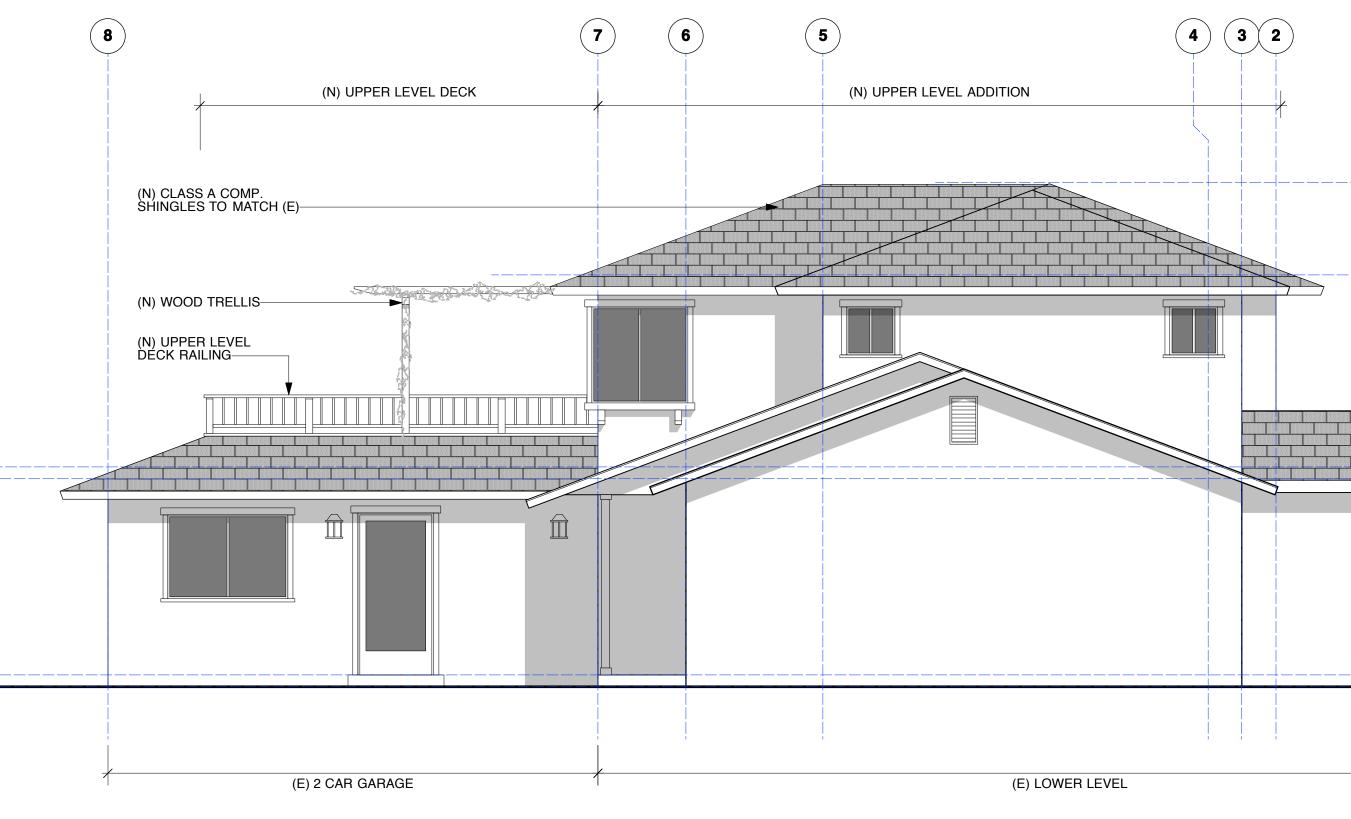

(N) CLASS A COMP. SHINGLES TO MATCH (E)—

(N) WOOD TRELLIS-

## EAST ELEVATION SCALE: 1/4" = 1'-0"

| E<br>3/18<br>3/18<br>5/18                   | SINGLE FAMILY DWELLING                |           |                                                                 |
|---------------------------------------------|---------------------------------------|-----------|-----------------------------------------------------------------|
| LUP/                                        |                                       | Ч<br>ЕСЧS |                                                                 |
| CRIPTION<br>DRB SUB<br>DRB RE-5<br>DRB RE-5 | 6221 MOMOUTH AVE.<br>GOLETA, CA 93117 |           | 535 SANTA BARB<br>MAIL TO:<br>P.O. BOX 23634<br>SANTA BARBARA C |
| SUBMI                                       |                                       |           | ТЕL: (805) 963-09<br>FAX:(805) 963-01                           |
| TTAL                                        |                                       |           | Е МАІL:<br>D А W N © D А W N S H E R R                          |

(N) 2ND LVL FF @ ± 9'-2"

(E) PLATE @ ± 8'-8"

(E) F.F. @ <u>± 0'-6"</u>

(E) GRADE @ ± 0'-0"

(E) 2 CAR GARAGE

S