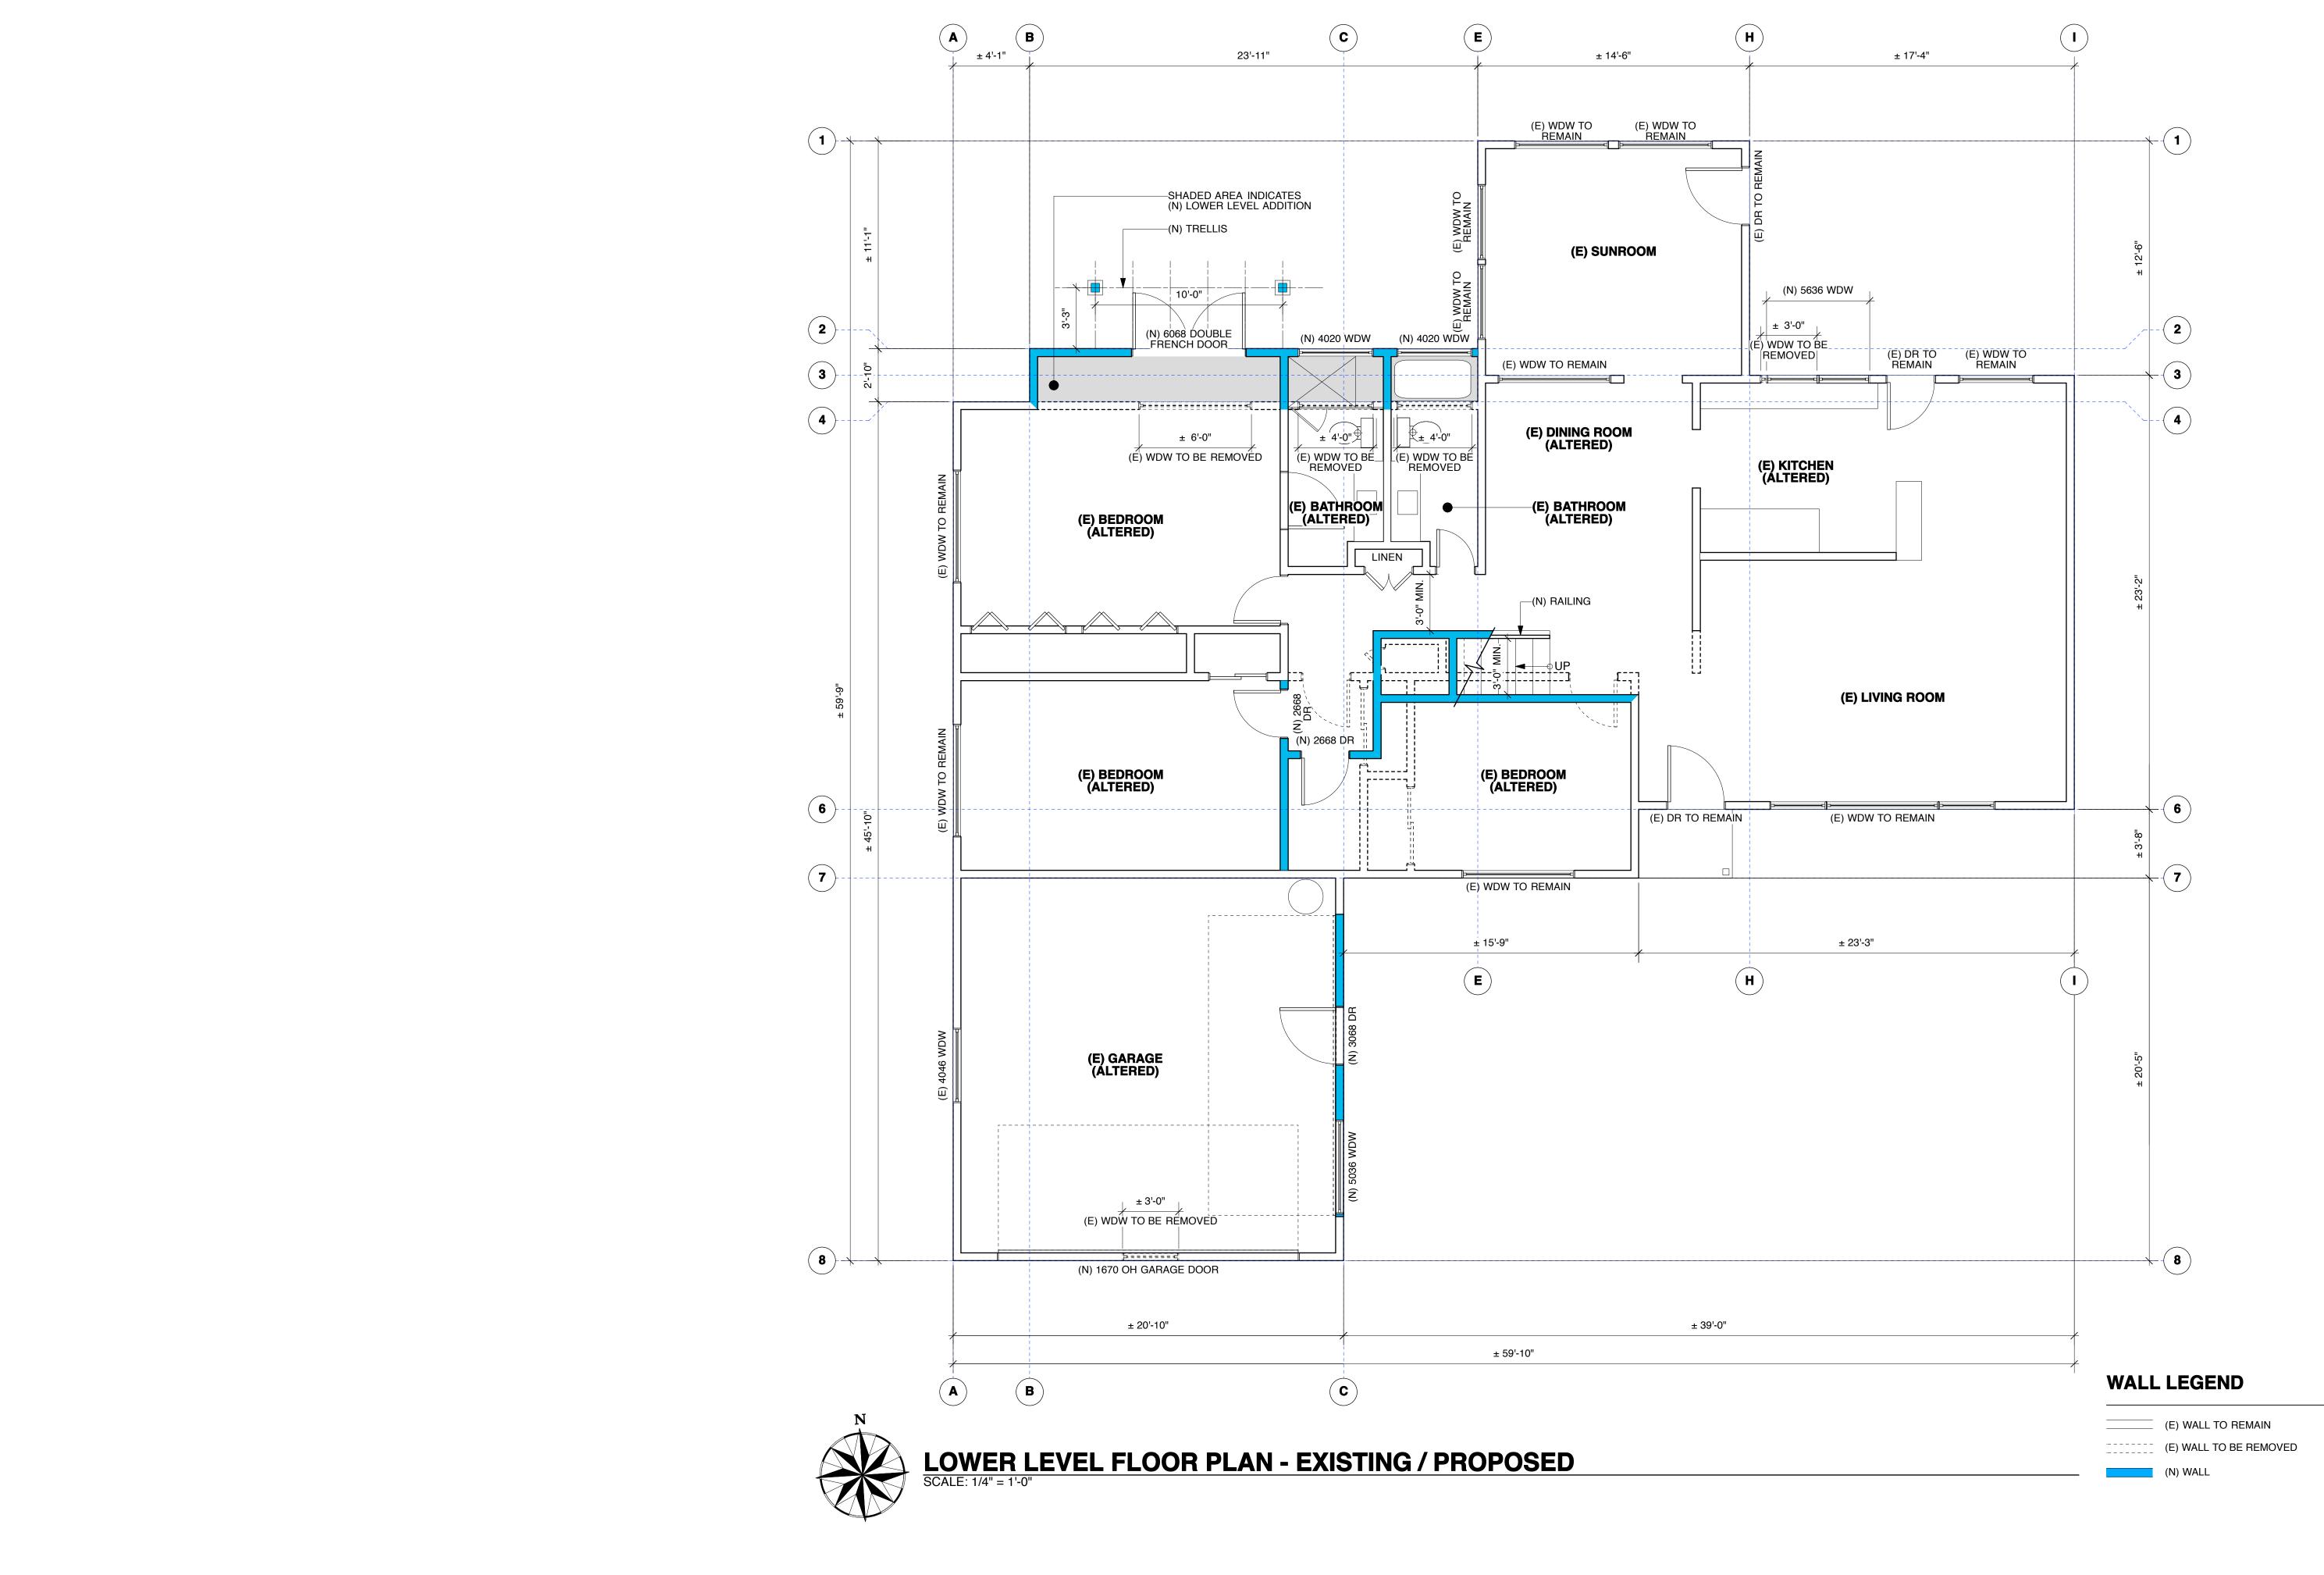

| TYPE V                                                              |
| HIGH FIRE:                   | NO                                                                  |
| HILLSIDE DESIGN AREA:        | NO                                                                  |
| FLOOD ZONE:                  | NO                                                                  |
| SPRINKLERED:                 | NO                                                                  |
| LOT SIZE:                    | <u>+</u> 7,840 SQ. FT. (.18 ACRES)                                  |
| PARKING:                     | 2 CAR GARAGE (NO CHANGES                                            |
|                              |                                                                     |











| (N) SECOND STORY ADDITION AND REMODEL OF <b>S H E</b><br>SINGLE FAMILY DWELLING | RRY BRSOCIATE                                                                  |
|---------------------------------------------------------------------------------|--------------------------------------------------------------------------------|
|                                                                                 | L T E C T S                                                                    |
| 6221 MOMOUTH AVE.<br>GOLETA, CA 93117                                           | 5355 SANTA BARBARA STR<br>MAIL TO:<br>P.O. BOX 23634<br>SANTA BARBARA CA 93121 |
|                                                                                 | TEL: (805) 963-0986<br>FAX: (805) 963-0178