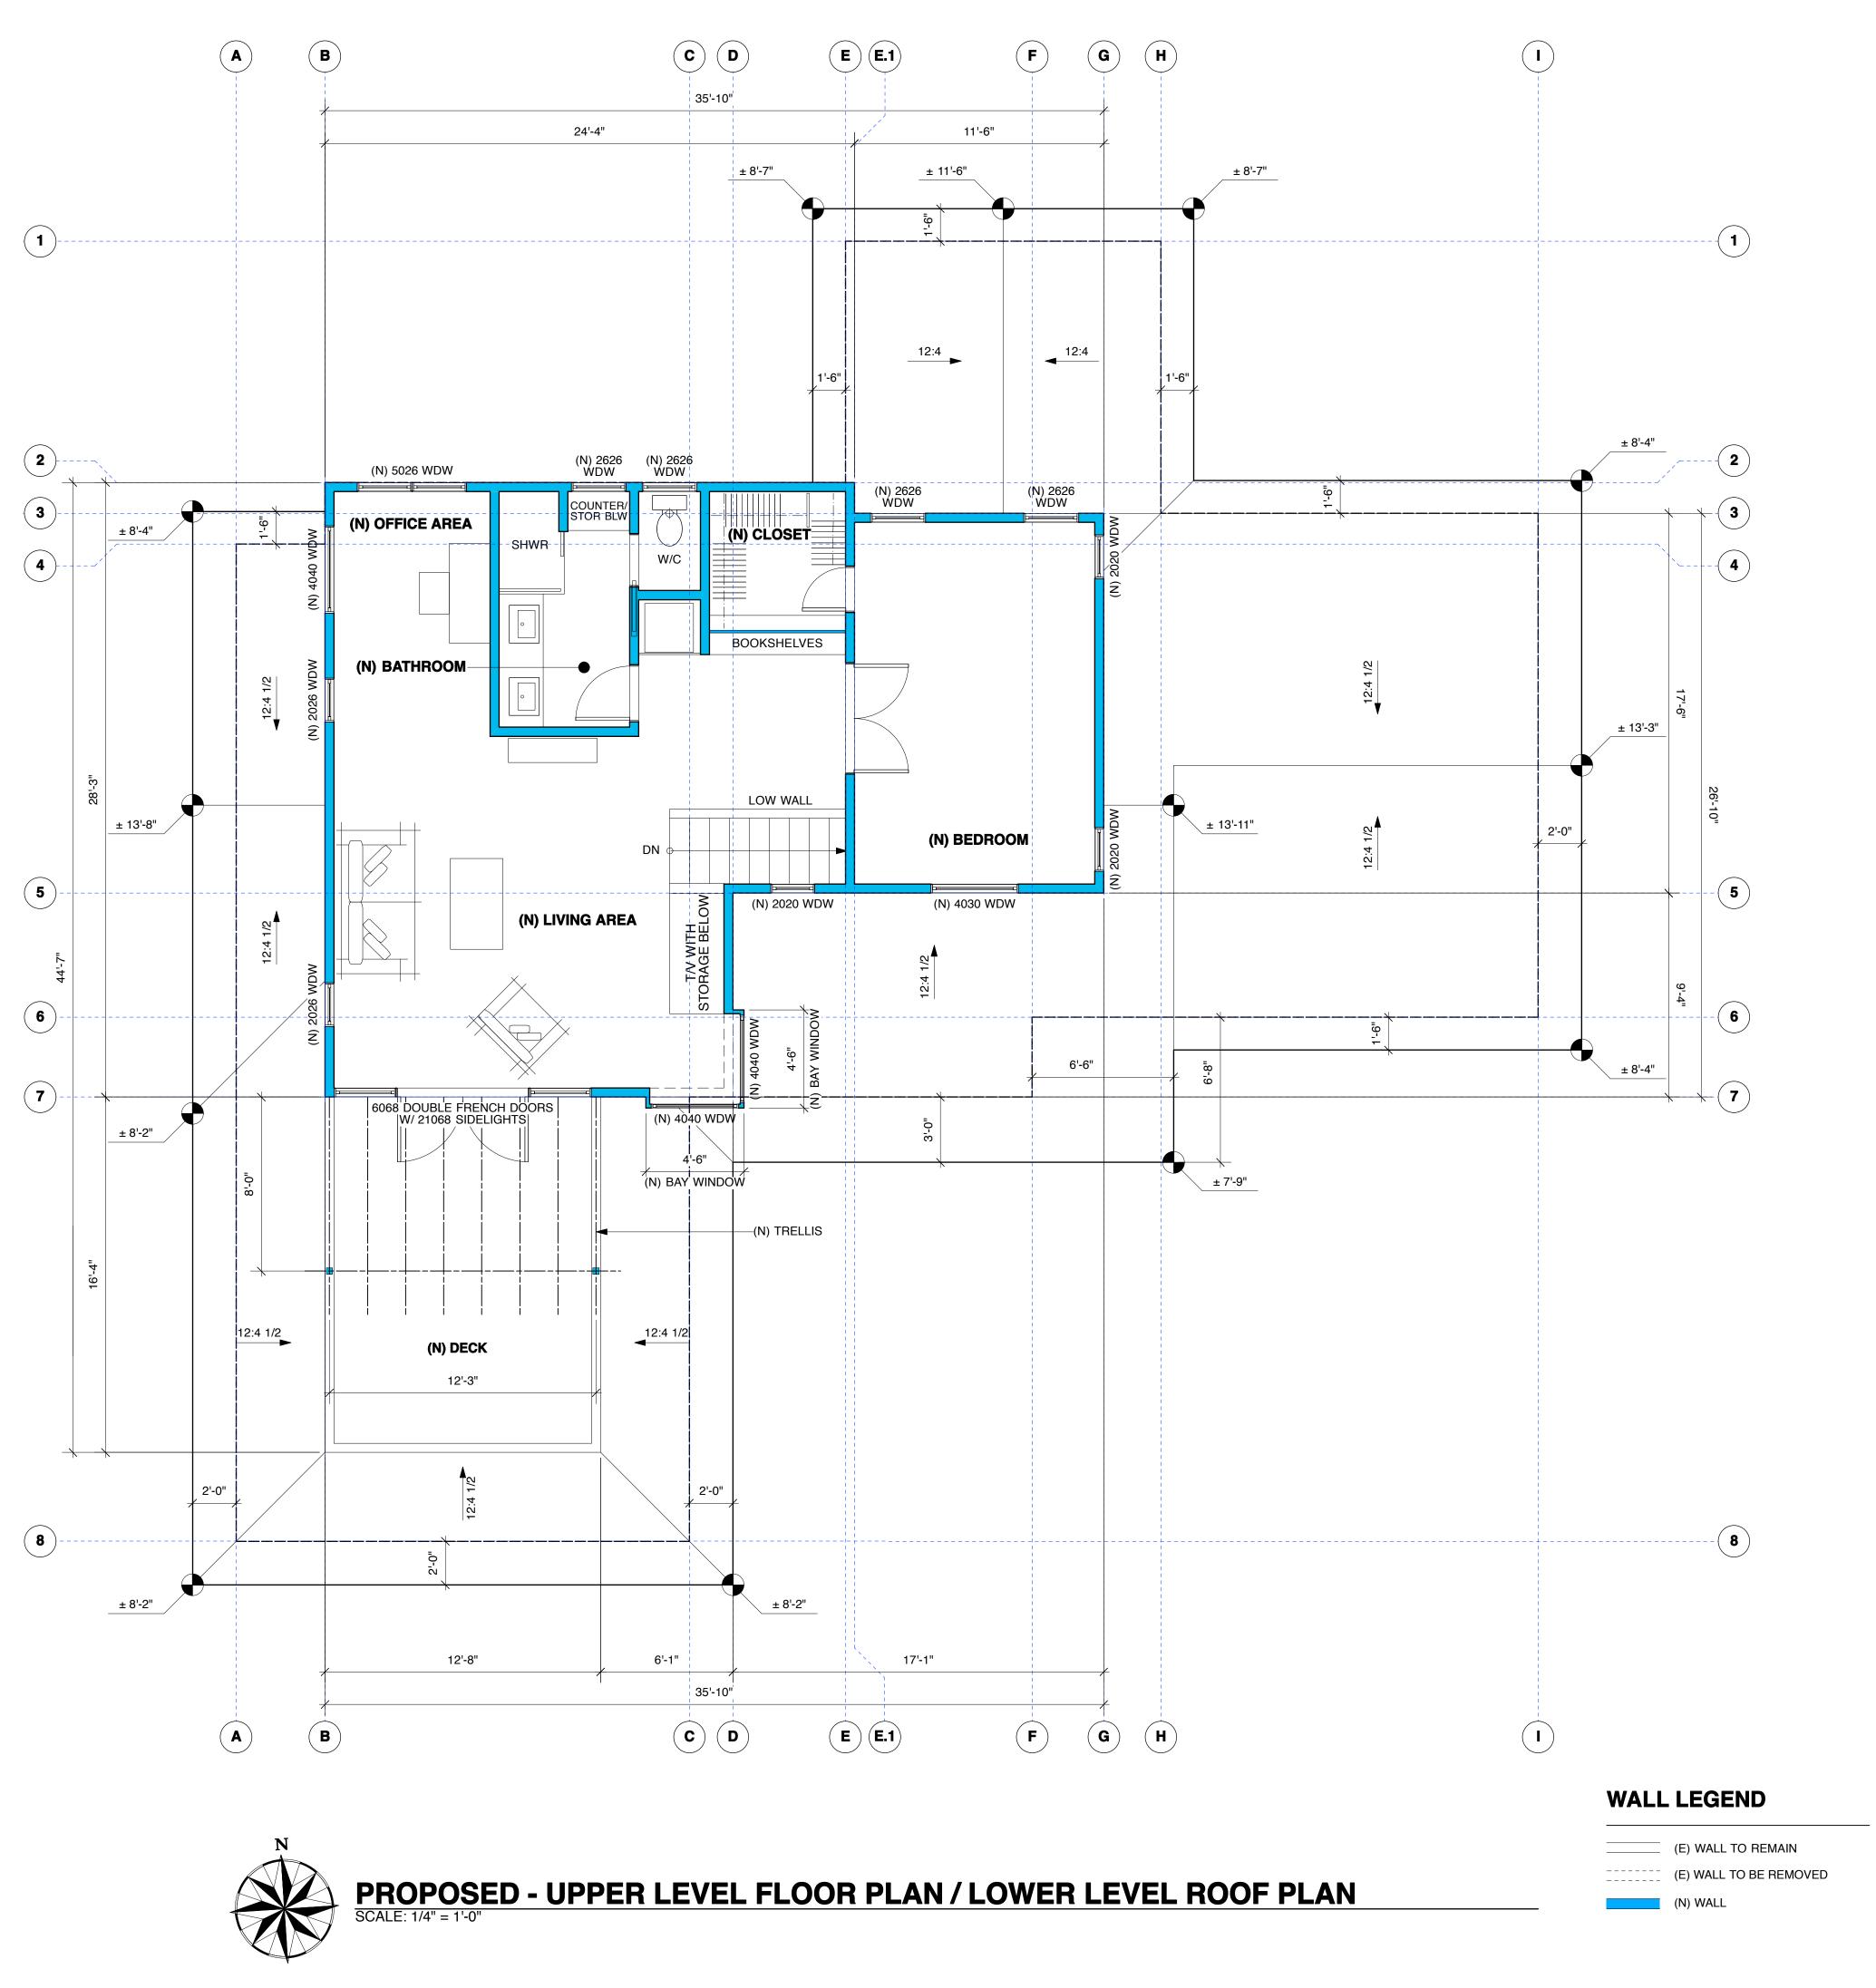

| TYPE V                                                              |
| HIGH FIRE:                   | NO                                                                  |
| HILLSIDE DESIGN AREA:        | NO                                                                  |
| FLOOD ZONE:                  | NO                                                                  |
| SPRINKLERED:                 | NO                                                                  |
| LOT SIZE:                    | <u>+</u> 7,840 SQ. FT. (.18 ACRES)                                  |
| PARKING:                     | 2 CAR GARAGE (NO CHANGES                                            |
|                              |                                                                     |











| (N) SECOND STORY ADDITION AND REMODEL OF <b>S H E</b><br>SINGLE FAMILY DWELLING | RRY BRSOCIATE                                                                  |
|---------------------------------------------------------------------------------|--------------------------------------------------------------------------------|
|                                                                                 | L T E C T S                                                                    |
| 6221 MOMOUTH AVE.<br>GOLETA, CA 93117                                           | 5355 SANTA BARBARA STR<br>MAIL TO:<br>P.O. BOX 23634<br>SANTA BARBARA CA 93121 |
|                                                                                 | TEL: (805) 963-0986<br>FAX: (805) 963-0178