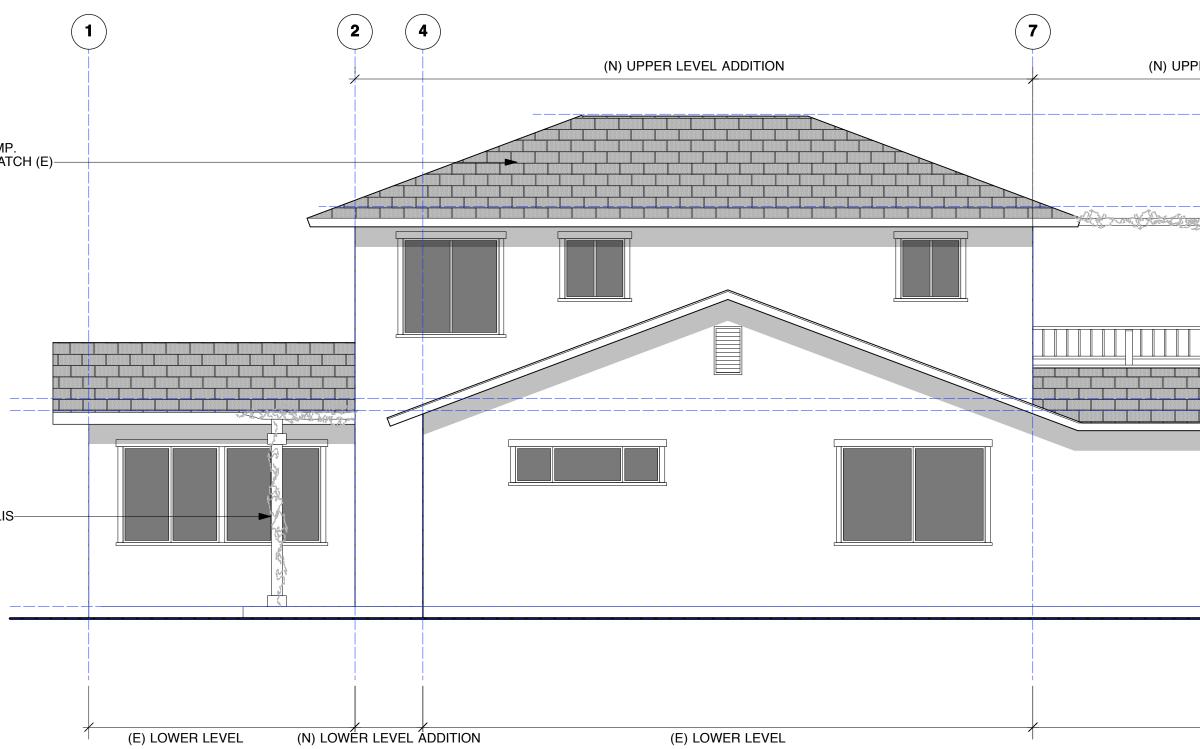

## **WEST ELEVATION** SCALE: 1/4" = 1'-0"

## **NORTH ELEVATION** SCALE: 1/4" = 1'-0"

|                                                       | <ul> <li>I A T E S</li> <li>S A N T A B A R B A R B A R B A R B A R B A R B A R B A R B A R B A R B A R B A R B A R B A R B A R B A R B A R B A R B A R B A R B A R B A R B A R B A R B A R B A R B A R B A R B A R B A R B A R B A R B A R B A R B A R B A R B A R B A R B A R B A R B A R B A R B A R B A R B A R B A R B A R B A R B A R B A R B A R B A R B A R B A R B A R B A R B A R B A R B A R B A R B A R B A R B A R B A R B A R B A R B A R B A R B A R B A R B A R B A R B A R B A R B A R B A R B A R B A R B A R B A R B A R B A R B A R B A R B A R B A R B A R B A R B A R B A R B A R B A R B A R B A R B A R B A R B A R B A R B A R B A R B A R B A R B A R B A R B A R B A R B A R B A R B A R B A R B A R B A R B A R B A R B A R B A R B A R B A R B A R B A R B A R B A R B A R B A R B A R B A R B A R B A R B A R B A R B A R B A R B A R B A R B A R B A R B A R B A R B A R B A R B A R B A R B A R B A R B A R B A R B A R B A R B A R B A R B A R B A R B A R B A R B A R B A R B A R B A R B A R B A R B A R B A R B A R B A R B A R B A R B A R B A R B A R B A R B A R B A R B A R B A R B A R B A R B A R B A R B A R B A R B A R B A R B A R B A R B A R B A R B A R B A R B A R B A R B A R B A R B A R B A R B A R B A R B A R B A R B A R B A R B A R B A R B A R B A R B A R B A R B A R B A R B A R B A R B A R B A R B A R B A R B A R B A R B A R B A R B A R B A R B A R B A R B A R B A R B A R B A R B A R B A R B A R B A R B A R B A R B A R B A R B A R B A R B A R B A R B A R B A R B A R B A R B A R B A R B A R B A R B A R B A R B A R B A R B A R B A R B A R B A R B A R B A R B A R B A R B A R B A R B A R B A R B A R B A R B A R B A R B A R B A R B A R B A R B A R B A R B A R B A R B A R B A R B A R B A R B A R B A R B A R B A R B A R B A R B A R B A R B A R B A R B A R B A R B A R B A R B A R B A R B A R B A R B A R B A R B A R B A R B A R B A R B A R B A R B A R B A R B A R B A R B A R B A R B A R B A R B A R B A R B A R B A R B A R B A R B A R B A R B A R B A R B A R B A R B A R B A R B A R B A R B A R B A R R B A R B A R B A R B A R B</li></ul> |
|-------------------------------------------------------|-----------------------------------------------------------------------------------------------------------------------------------------------------------------------------------------------------------------------------------------------------------------------------------------------------------------------------------------------------------------------------------------------------------------------------------------------------------------------------------------------------------------------------------------------------------------------------------------------------------------------------------------------------------------------------------------------------------------------------------------------------------------------------------------------------------------------------------------------------------------------------------------------------------------------------------------------------------------------------------------------------------------------------------------------------------------------------------------------------------------------------------------------------------------------------------------------------------------------------------------------------------------------------------------------------------------------------------------------------------------------------------------------------------------------------------------------------------------------------------------------------------------------------------------------------------------------------------------------------------------------------------------------------------------------------------------------------------------------------------------------------------------------------------------------------------------------------------------------------------------------------------------------------------------------------------------------------------------------------------------------------------------------------------------------------------------------------------------------------------------------------------------|
| (N) TOP OF ROOF<br>@ ± 21'-0"                         | SANTA B<br>SANTA B<br>TO: TO: TO: TO: TO: TO: TO: TO: TO: TO:                                                                                                                                                                                                                                                                                                                                                                                                                                                                                                                                                                                                                                                                                                                                                                                                                                                                                                                                                                                                                                                                                                                                                                                                                                                                                                                                                                                                                                                                                                                                                                                                                                                                                                                                                                                                                                                                                                                                                                                                                                                                           |
| (N) 2ND LVL PLATE<br>@ ± 17'-2"                       | ARTY WITHOUT THE EX                                                                                                                                                                                                                                                                                                                                                                                                                                                                                                                                                                                                                                                                                                                                                                                                                                                                                                                                                                                                                                                                                                                                                                                                                                                                                                                                                                                                                                                                                                                                                                                                                                                                                                                                                                                                                                                                                                                                                                                                                                                                                                                     |
| (N) 2ND LVL FF<br>@ ± 9'-2"                           | S<br>S<br>S<br>S<br>S<br>S<br>S<br>S<br>S<br>S<br>S<br>S<br>S<br>S<br>S<br>S<br>S<br>S<br>S                                                                                                                                                                                                                                                                                                                                                                                                                                                                                                                                                                                                                                                                                                                                                                                                                                                                                                                                                                                                                                                                                                                                                                                                                                                                                                                                                                                                                                                                                                                                                                                                                                                                                                                                                                                                                                                                                                                                                                                                                                             |
|                                                       | R A A                                                                                                                                                                                                                                                                                                                                                                                                                                                                                                                                                                                                                                                                                                                                                                                                                                                                                                                                                                                                                                                                                                                                                                                                                                                                                                                                                                                                                                                                                                                                                                                                                                                                                                                                                                                                                                                                                                                                                                                                                                                                                                                                   |
| (E) F.F. @<br>± 0'-6"<br>@ ± 0'-0"                    |                                                                                                                                                                                                                                                                                                                                                                                                                                                                                                                                                                                                                                                                                                                                                                                                                                                                                                                                                                                                                                                                                                                                                                                                                                                                                                                                                                                                                                                                                                                                                                                                                                                                                                                                                                                                                                                                                                                                                                                                                                                                                                                                         |
|                                                       |                                                                                                                                                                                                                                                                                                                                                                                                                                                                                                                                                                                                                                                                                                                                                                                                                                                                                                                                                                                                                                                                                                                                                                                                                                                                                                                                                                                                                                                                                                                                                                                                                                                                                                                                                                                                                                                                                                                                                                                                                                                                                                                                         |
|                                                       | A H<br>A R<br>ON THE DRAWINGS ARE FOR US                                                                                                                                                                                                                                                                                                                                                                                                                                                                                                                                                                                                                                                                                                                                                                                                                                                                                                                                                                                                                                                                                                                                                                                                                                                                                                                                                                                                                                                                                                                                                                                                                                                                                                                                                                                                                                                                                                                                                                                                                                                                                                |
| (N) TOP OF ROOF<br>@ ± 21'-0"                         | REMODEL OF                                                                                                                                                                                                                                                                                                                                                                                                                                                                                                                                                                                                                                                                                                                                                                                                                                                                                                                                                                                                                                                                                                                                                                                                                                                                                                                                                                                                                                                                                                                                                                                                                                                                                                                                                                                                                                                                                                                                                                                                                                                                                                                              |
| (N) 2ND LVL PLATE<br>@ ± 17'-2"                       | STORY ADDITION AND REI<br>LY DWELLING<br><b>RESIDENCE<br/>DMOUTH AVE.</b><br>93117<br>93117                                                                                                                                                                                                                                                                                                                                                                                                                                                                                                                                                                                                                                                                                                                                                                                                                                                                                                                                                                                                                                                                                                                                                                                                                                                                                                                                                                                                                                                                                                                                                                                                                                                                                                                                                                                                                                                                                                                                                                                                                                             |
| (N) 2ND LVL FF<br>@ ± 9'-2"<br>(E) PLATE<br>@ ± 8'-8" | (N) SECOND STORY ADDITION AND REMODEL OF       S       H       E       R       Y       R       A         SiNGLE FAMILY DWELLING       A       R       C       H       T       E       C       T       S         LENVIK RESIDENCE<br>6221 MOMOUTH AVE.<br>GOLETA, CA 33117       A       R       C       H       T       E       C       T       S                                                                                                                                                                                                                                                                                                                                                                                                                                                                                                                                                                                                                                                                                                                                                                                                                                                                                                                                                                                                                                                                                                                                                                                                                                                                                                                                                                                                                                                                                                                                                                                                                                                                                                                                                                                       |
| (E) F.F. @<br>± 0'-6"<br>(E) GRADE<br>@ ± 0'-0"       |                                                                                                                                                                                                                                                                                                                                                                                                                                                                                                                                                                                                                                                                                                                                                                                                                                                                                                                                                                                                                                                                                                                                                                                                                                                                                                                                                                                                                                                                                                                                                                                                                                                                                                                                                                                                                                                                                                                                                                                                                                                                                                                                         |
|                                                       | DATE     DESCRIPTION       09/13/18     LUP/DRB SUBMITTAL       10/23/18     LUP/DRB RE-SUBMITTAL       11/05/18     LUP/DRB RE-SUBMITTAL                                                                                                                                                                                                                                                                                                                                                                                                                                                                                                                                                                                                                                                                                                                                                                                                                                                                                                                                                                                                                                                                                                                                                                                                                                                                                                                                                                                                                                                                                                                                                                                                                                                                                                                                                                                                                                                                                                                                                                                               |
|                                                       | A 2.0<br>ELEVATIONS - PROPOSED                                                                                                                                                                                                                                                                                                                                                                                                                                                                                                                                                                                                                                                                                                                                                                                                                                                                                                                                                                                                                                                                                                                                                                                                                                                                                                                                                                                                                                                                                                                                                                                                                                                                                                                                                                                                                                                                                                                                                                                                                                                                                                          |

(N) CLASS A COMP. SHINGLES TO MATCH (E)—

(N) WOOD TRELLIS-

## EAST ELEVATION SCALE: 1/4" = 1'-0"

| E<br>3/18<br>3/18<br>5/18                   | SINGLE FAMILY DWELLING                |           |                                                                 |
|---------------------------------------------|---------------------------------------|-----------|-----------------------------------------------------------------|
| LUP/                                        |                                       | Ч<br>ЕСЧS |                                                                 |
| CRIPTION<br>DRB SUB<br>DRB RE-5<br>DRB RE-5 | 6221 MOMOUTH AVE.<br>GOLETA, CA 93117 |           | 535 SANTA BARB<br>MAIL TO:<br>P.O. BOX 23634<br>SANTA BARBARA C |
| SUBMI                                       |                                       |           | ТЕL: (805) 963-09<br>FAX:(805) 963-01                           |
| TTAL                                        |                                       |           | Е МАІL:<br>D А W N © D А W N S H E R R                          |

(N) 2ND LVL FF @ ± 9'-2"

(E) PLATE @ ± 8'-8"

(E) F.F. @ <u>± 0'-6"</u>

(E) GRADE @ ± 0'-0"

(E) 2 CAR GARAGE

S