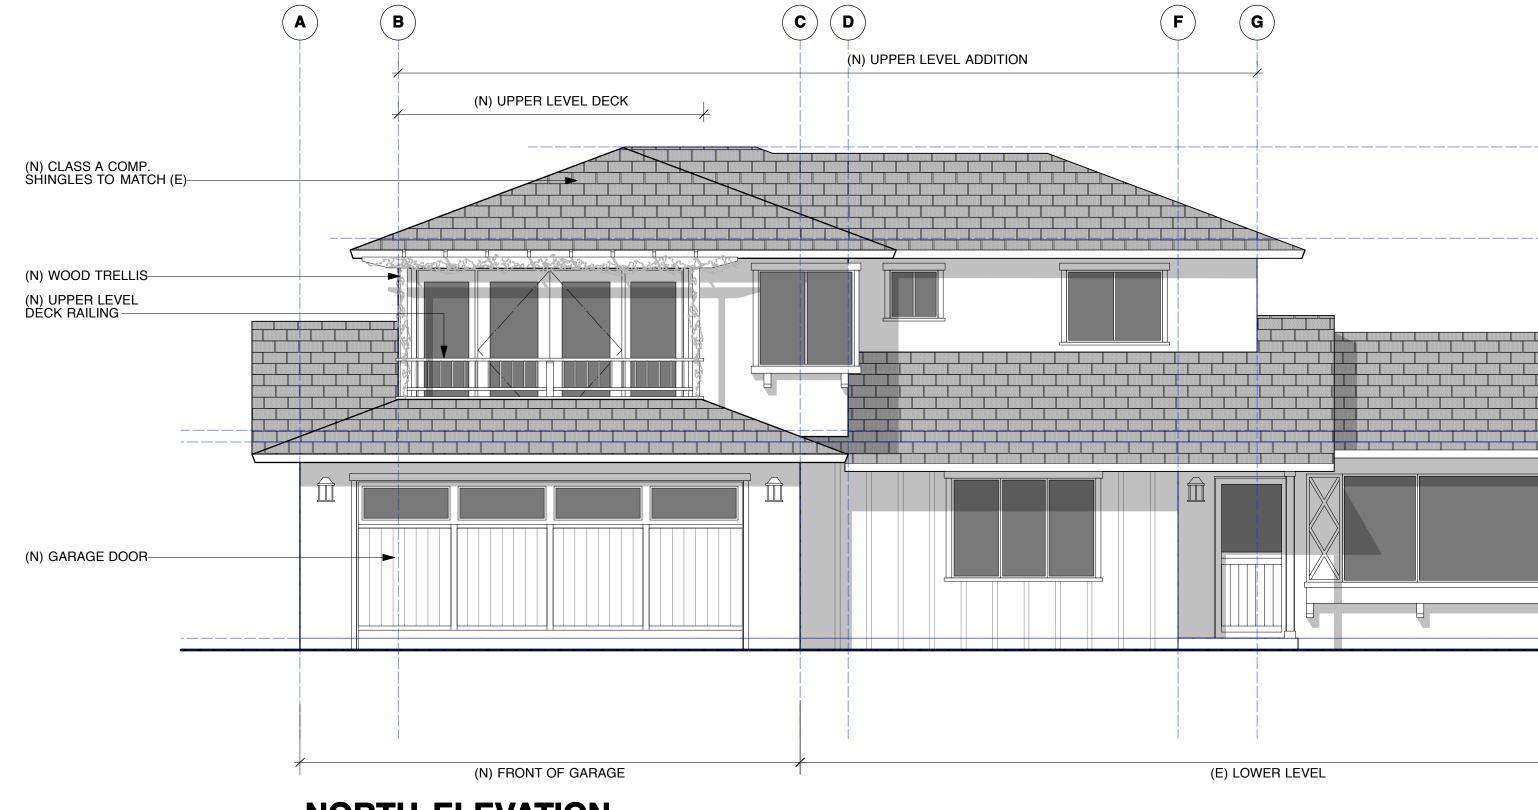

## **NORTH ELEVATION** SCALE: 1/4" = 1'-0"

|                                                       | <ul> <li>I A T E S</li> <li>S A N T A B A R B A R B A R B A R B A R B A R B A R B A R B A R B A R B A R B A R B A R B A R B A R B A R B A R B A R B A R B A R B A R B A R B A R B A R B A R B A R B A R B A R B A R B A R B A R B A R B A R B A R B A R B A R B A R B A R B A R B A R B A R B A R B A R B A R B A R B A R B A R B A R B A R B A R B A R B A R B A R B A R B A R B A R B A R B A R B A R B A R B A R B A R B A R B A R B A R B A R B A R B A R B A R B A R B A R B A R B A R B A R B A R B A R B A R B A R B A R B A R B A R B A R B A R B A R B A R B A R B A R B A R B A R B A R B A R B A R B A R B A R B A R B A R B A R B A R B A R B A R B A R B A R B A R B A R B A R B A R B A R B A R B A R B A R B A R B A R B A R B A R B A R B A R B A R B A R B A R B A R B A R B A R B A R B A R B A R B A R B A R B A R B A R B A R B A R B A R B A R B A R B A R B A R B A R B A R B A R B A R B A R B A R B A R B A R B A R B A R B A R B A R B A R B A R B A R B A R B A R B A R B A R B A R B A R B A R B A R B A R B A R B A R B A R B A R B A R B A R B A R B A R B A R B A R B A R B A R B A R B A R B A R B A R B A R B A R B A R B A R B A R B A R B A R B A R B A R B A R B A R B A R B A R B A R B A R B A R B A R B A R B A R B A R B A R B A R B A R B A R B A R B A R B A R B A R B A R B A R B A R B A R B A R B A R B A R B A R B A R B A R B A R B A R B A R B A R B A R B A R B A R B A R B A R B A R B A R B A R B A R B A R B A R B A R B A R B A R B A R B A R B A R B A R B A R B A R B A R B A R B A R B A R B A R B A R B A R B A R B A R B A R B A R B A R B A R B A R B A R B A R B A R B A R B A R B A R B A R B A R B A R B A R B A R B A R B A R B A R B A R B A R B A R B A R B A R B A R B A R B A R B A R B A R B A R B A R B A R B A R B A R B A R B A R B A R B A R B A R B A R B A R B A R B A R B A R B A R B A R B A R B A R B A R B A R B A R B A R B A R B A R B A R B A R B A R B A R B A R B A R B A R B A R B A R B A R B A R B A R B A R B A R B A R B A R B A R B A R B A R B A R B A R B A R B A R B A R B A R B A R B A R B A R B A R R B A R B A R B A R B A R B</li></ul> |
|-------------------------------------------------------|-----------------------------------------------------------------------------------------------------------------------------------------------------------------------------------------------------------------------------------------------------------------------------------------------------------------------------------------------------------------------------------------------------------------------------------------------------------------------------------------------------------------------------------------------------------------------------------------------------------------------------------------------------------------------------------------------------------------------------------------------------------------------------------------------------------------------------------------------------------------------------------------------------------------------------------------------------------------------------------------------------------------------------------------------------------------------------------------------------------------------------------------------------------------------------------------------------------------------------------------------------------------------------------------------------------------------------------------------------------------------------------------------------------------------------------------------------------------------------------------------------------------------------------------------------------------------------------------------------------------------------------------------------------------------------------------------------------------------------------------------------------------------------------------------------------------------------------------------------------------------------------------------------------------------------------------------------------------------------------------------------------------------------------------------------------------------------------------------------------------------------------------|
| (N) TOP OF ROOF<br>@ ± 21'-0"                         | SANTA B<br>SANTA B<br>TO: TO: TO: TO: TO: TO: TO: TO: TO: TO:                                                                                                                                                                                                                                                                                                                                                                                                                                                                                                                                                                                                                                                                                                                                                                                                                                                                                                                                                                                                                                                                                                                                                                                                                                                                                                                                                                                                                                                                                                                                                                                                                                                                                                                                                                                                                                                                                                                                                                                                                                                                           |
| (N) 2ND LVL PLATE<br>@ ± 17'-2"                       | ARTY WITHOUT THE EX                                                                                                                                                                                                                                                                                                                                                                                                                                                                                                                                                                                                                                                                                                                                                                                                                                                                                                                                                                                                                                                                                                                                                                                                                                                                                                                                                                                                                                                                                                                                                                                                                                                                                                                                                                                                                                                                                                                                                                                                                                                                                                                     |
| (N) 2ND LVL FF<br>@ ± 9'-2"                           | S<br>S<br>S<br>S<br>S<br>S<br>S<br>S<br>S<br>S<br>S<br>S<br>S<br>S<br>S<br>S<br>S<br>S<br>S                                                                                                                                                                                                                                                                                                                                                                                                                                                                                                                                                                                                                                                                                                                                                                                                                                                                                                                                                                                                                                                                                                                                                                                                                                                                                                                                                                                                                                                                                                                                                                                                                                                                                                                                                                                                                                                                                                                                                                                                                                             |
|                                                       | R A A                                                                                                                                                                                                                                                                                                                                                                                                                                                                                                                                                                                                                                                                                                                                                                                                                                                                                                                                                                                                                                                                                                                                                                                                                                                                                                                                                                                                                                                                                                                                                                                                                                                                                                                                                                                                                                                                                                                                                                                                                                                                                                                                   |
| (E) F.F. @<br>± 0'-6"<br>@ ± 0'-0"                    |                                                                                                                                                                                                                                                                                                                                                                                                                                                                                                                                                                                                                                                                                                                                                                                                                                                                                                                                                                                                                                                                                                                                                                                                                                                                                                                                                                                                                                                                                                                                                                                                                                                                                                                                                                                                                                                                                                                                                                                                                                                                                                                                         |
|                                                       |                                                                                                                                                                                                                                                                                                                                                                                                                                                                                                                                                                                                                                                                                                                                                                                                                                                                                                                                                                                                                                                                                                                                                                                                                                                                                                                                                                                                                                                                                                                                                                                                                                                                                                                                                                                                                                                                                                                                                                                                                                                                                                                                         |
|                                                       | A H<br>A R<br>ON THE DRAWINGS ARE FOR US                                                                                                                                                                                                                                                                                                                                                                                                                                                                                                                                                                                                                                                                                                                                                                                                                                                                                                                                                                                                                                                                                                                                                                                                                                                                                                                                                                                                                                                                                                                                                                                                                                                                                                                                                                                                                                                                                                                                                                                                                                                                                                |
| (N) TOP OF ROOF<br>@ ± 21'-0"                         | REMODEL OF                                                                                                                                                                                                                                                                                                                                                                                                                                                                                                                                                                                                                                                                                                                                                                                                                                                                                                                                                                                                                                                                                                                                                                                                                                                                                                                                                                                                                                                                                                                                                                                                                                                                                                                                                                                                                                                                                                                                                                                                                                                                                                                              |
| (N) 2ND LVL PLATE<br>@ ± 17'-2"                       | STORY ADDITION AND REI<br>LY DWELLING<br><b>RESIDENCE<br/>DMOUTH AVE.</b><br>93117<br>93117                                                                                                                                                                                                                                                                                                                                                                                                                                                                                                                                                                                                                                                                                                                                                                                                                                                                                                                                                                                                                                                                                                                                                                                                                                                                                                                                                                                                                                                                                                                                                                                                                                                                                                                                                                                                                                                                                                                                                                                                                                             |
| (N) 2ND LVL FF<br>@ ± 9'-2"<br>(E) PLATE<br>@ ± 8'-8" | (N) SECOND STORY ADDITION AND REMODEL OF       S       H       E       R       Y       R       A         SiNGLE FAMILY DWELLING       A       R       C       H       T       E       C       T       S         LENVIK RESIDENCE<br>6221 MOMOUTH AVE.<br>GOLETA, CA 33117       A       R       C       H       T       E       C       T       S                                                                                                                                                                                                                                                                                                                                                                                                                                                                                                                                                                                                                                                                                                                                                                                                                                                                                                                                                                                                                                                                                                                                                                                                                                                                                                                                                                                                                                                                                                                                                                                                                                                                                                                                                                                       |
| (E) F.F. @<br>± 0'-6"<br>(E) GRADE<br>@ ± 0'-0"       |                                                                                                                                                                                                                                                                                                                                                                                                                                                                                                                                                                                                                                                                                                                                                                                                                                                                                                                                                                                                                                                                                                                                                                                                                                                                                                                                                                                                                                                                                                                                                                                                                                                                                                                                                                                                                                                                                                                                                                                                                                                                                                                                         |
|                                                       | DATE     DESCRIPTION       09/13/18     LUP/DRB SUBMITTAL       10/23/18     LUP/DRB RE-SUBMITTAL       11/05/18     LUP/DRB RE-SUBMITTAL                                                                                                                                                                                                                                                                                                                                                                                                                                                                                                                                                                                                                                                                                                                                                                                                                                                                                                                                                                                                                                                                                                                                                                                                                                                                                                                                                                                                                                                                                                                                                                                                                                                                                                                                                                                                                                                                                                                                                                                               |
|                                                       | A 2.0<br>ELEVATIONS - PROPOSED                                                                                                                                                                                                                                                                                                                                                                                                                                                                                                                                                                                                                                                                                                                                                                                                                                                                                                                                                                                                                                                                                                                                                                                                                                                                                                                                                                                                                                                                                                                                                                                                                                                                                                                                                                                                                                                                                                                                                                                                                                                                                                          |