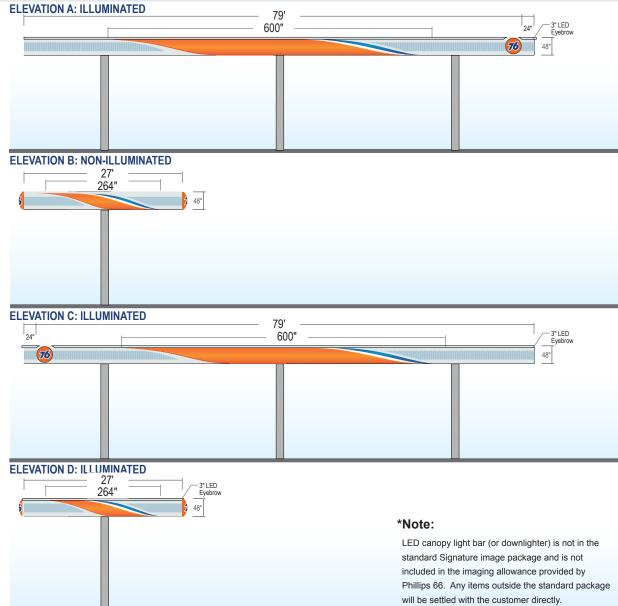

## **SITE PLAN**

- A Canopy Logos
- B Canopy Image
- D Main II

**REVISION#** 

ORIGINAL

**DATE** 

01.10.2017 11.02.2018

Store Revisions

**TYPE OF CHANGE** 

| 45" LOGO: 11 SF |         |
|-----------------|---------|
| Paint           |         |
| PMS 165C        |         |
| PMS 287C        |         |
| Text            |         |
| Voltage         | 120 VAC |
| Circuit         | ONE     |
| Current         | 5 AMP   |
| Design<br>Load  | 90 MPH  |

**REVISION#** 

**ORIGINAL** 

**DATE** 01.10.2017

11.02.2018

**TYPE OF CHANGE** 

Store Revisions

**CANOPY PERSPECTIVE** 

**REVISION #** 