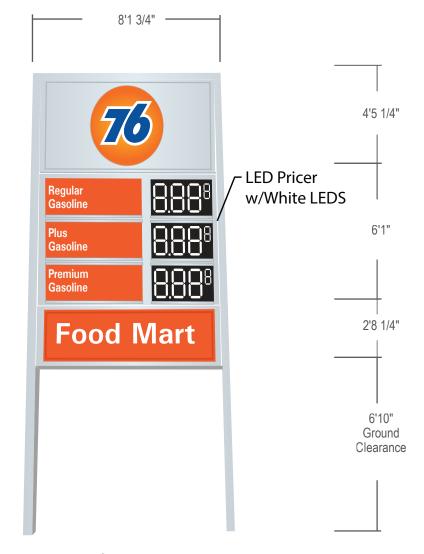

REVISION #

DATE

01.10.2017 11.02.2018 **TYPE OF CHANGE** 

Store Revisions

Existing: BTP: 8'1 3/4", 108 SF, OAH: 20'4 1/8"

Proposed Reface: BTP: 8'1 3/4", 108 SF, OAH: 20'4 1/8"

**REVISION#** 

**ORIGINAL** 