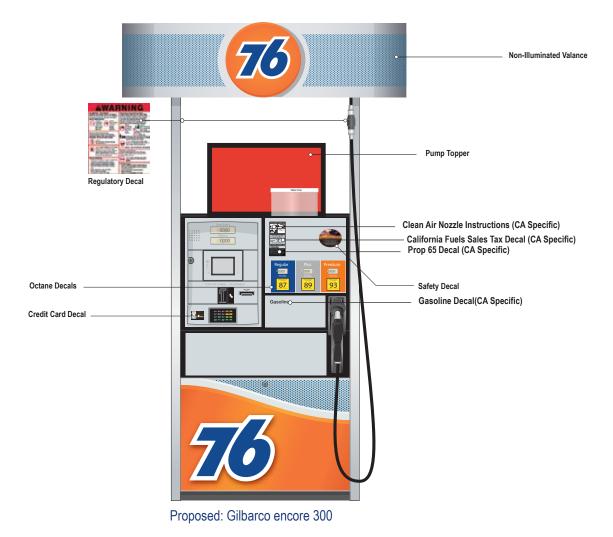

DATE

**TYPE OF CHANGE** 

**SHIP TO#:** 877675

ORIGINAL 01.10.2017 R1 11.02.2018

Store Revisions

Scale: N/A

\*\*\*WARNING\*\*\*: The following example is for visual purposes only.

**ORIGINAL** 