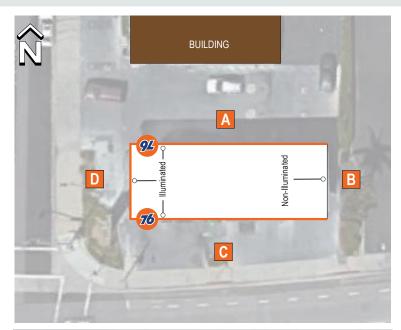

## **PROJECT LOCATION:**

5648 HOLLISTER AVE, GOLETA, CA 93117

**SHIP TO#:** 877675

- A Site Map
- **B** Canopy Visuals
- C Dispenser Visuals
- D Main ID Visuals

## **SITE PLAN**

- A Canopy Logos
- B Canopy Image
- D Main II

**REVISION#** 

ORIGINAL

**DATE** 

01.10.2017 11.02.2018

Store Revisions

**TYPE OF CHANGE** 