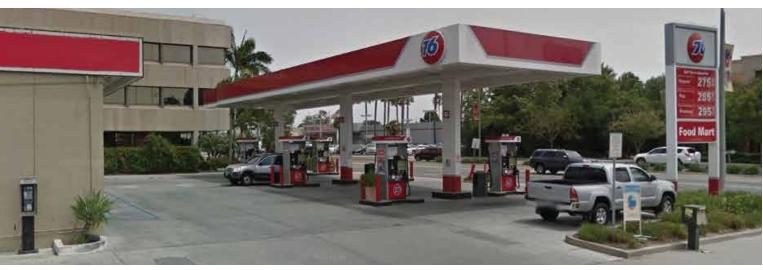

DATE

**TYPE OF CHANGE** 

**SHIP TO#:** 877675

ORIGINAL 01.10.2017 R1 11.02.2018

Store Revisions

Scale: N/A

\*\*\*WARNING\*\*\*: The following example is for visual purposes only.

**ORIGINAL** 

REVISION #

DATE

01.10.2017 11.02.2018 **TYPE OF CHANGE** 

Store Revisions

Existing: BTP: 8'1 3/4", 108 SF, OAH: 20'4 1/8"

Proposed Reface: BTP: 8'1 3/4", 108 SF, OAH: 20'4 1/8"

**REVISION#** 

**ORIGINAL** 