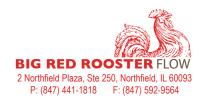

| 45" LOGO: 11 SF |         |
|-----------------|---------|
| Paint           |         |
| PMS 165C        |         |
| PMS 287C        |         |
| Text            |         |
| Voltage         | 120 VAC |
| Circuit         | ONE     |
| Current         | 5 AMP   |
| Design<br>Load  | 90 MPH  |