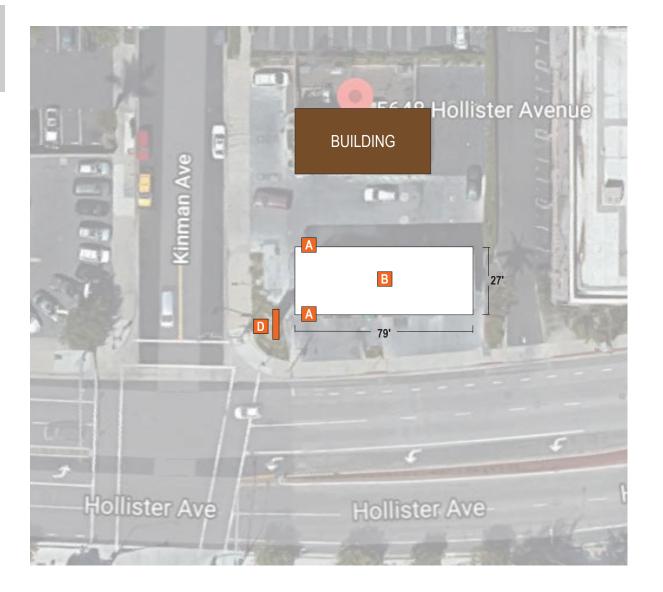

## **PROJECT LOCATION:**

5648 HOLLISTER AVE, GOLETA, CA 93117

**SHIP TO#:** 877675

- A Site Map
- **B** Canopy Visuals
- C Dispenser Visuals
- D Main ID Visuals

## **SITE PLAN**

- A Canopy Logos
- B Canopy Image
- D Main II

**REVISION#** 

ORIGINAL

**DATE** 

01.10.2017 11.02.2018

Store Revisions

**TYPE OF CHANGE** 