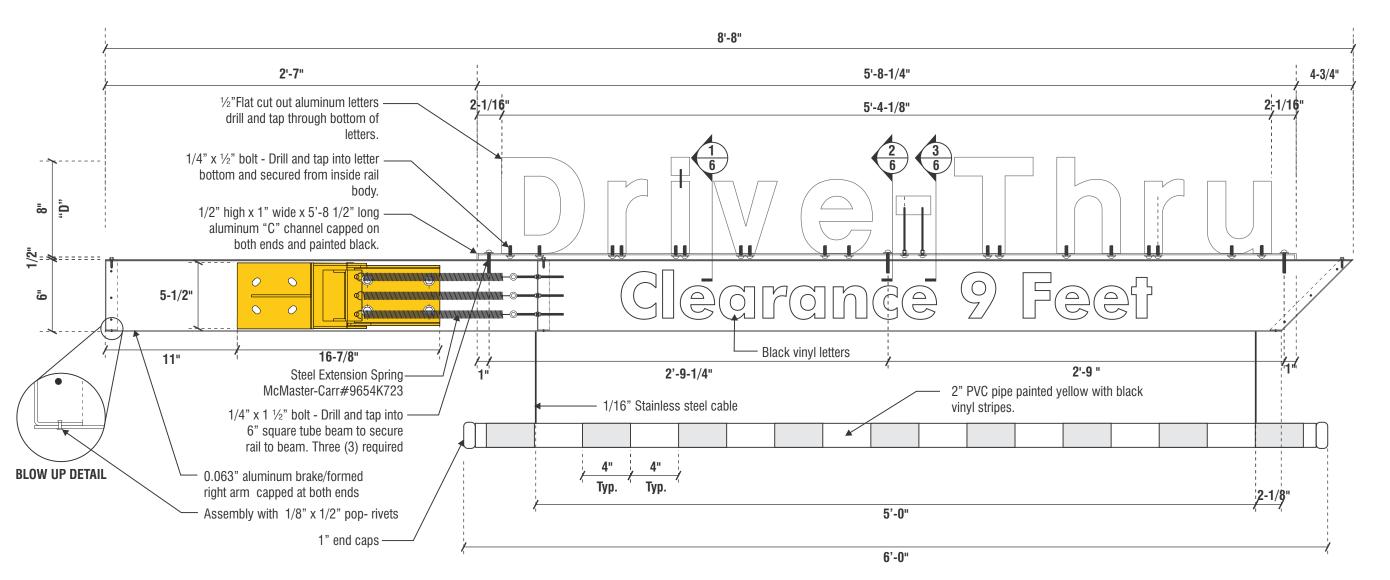

© SEA 2018

Note: The colors depicted here are a graphic representation. Actual colors may vary. See color specifications.

**LETTER ATTACHMENT TO RAIL** 

Facsimile: 562.435.1867 www.superiorsigns.com

Project:

## **EXISTING DRIVE THRU SIGNAGE**

Scale: N.T.S.

GATEWAY: EXISTING 11'- 2 3/8" x 8'-8"

C.O.D. SPEAKER: EXISTING 4'-1" x 1'-5". SQUARE FEET =1.63 MENUBOARD:  $6'-9" \times 8'-3"$ . SQUARE FEET = 43.31

THESE SIGNS WILL BE REMOVED