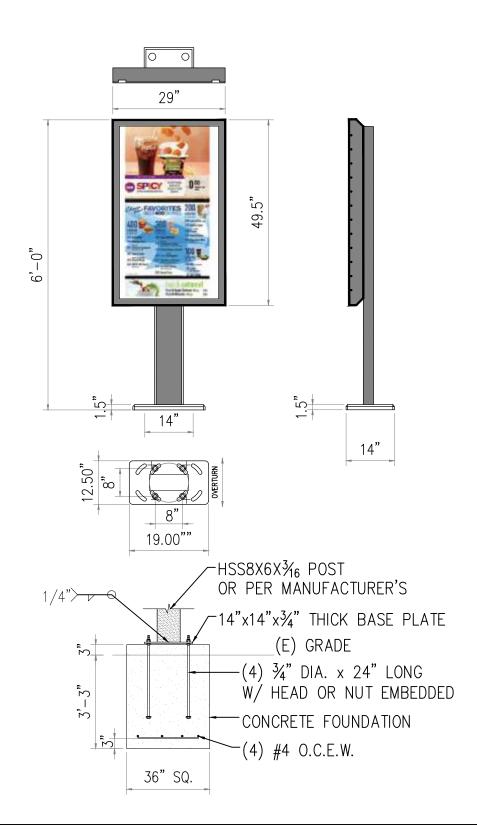

## \*\* ALL FOOTINGS BY THE GENERAL CONTRACTOR \*\*

(for signs on this page)

**CUSTOM FABRICATED ALUMINUM COD CANOPY** 

**QUANTITY: TWO (2) REQUIRED** 

**SCALE**: ½" = 1'-0"

Facsimile: 562.435.1867 www.superiorsigns.com