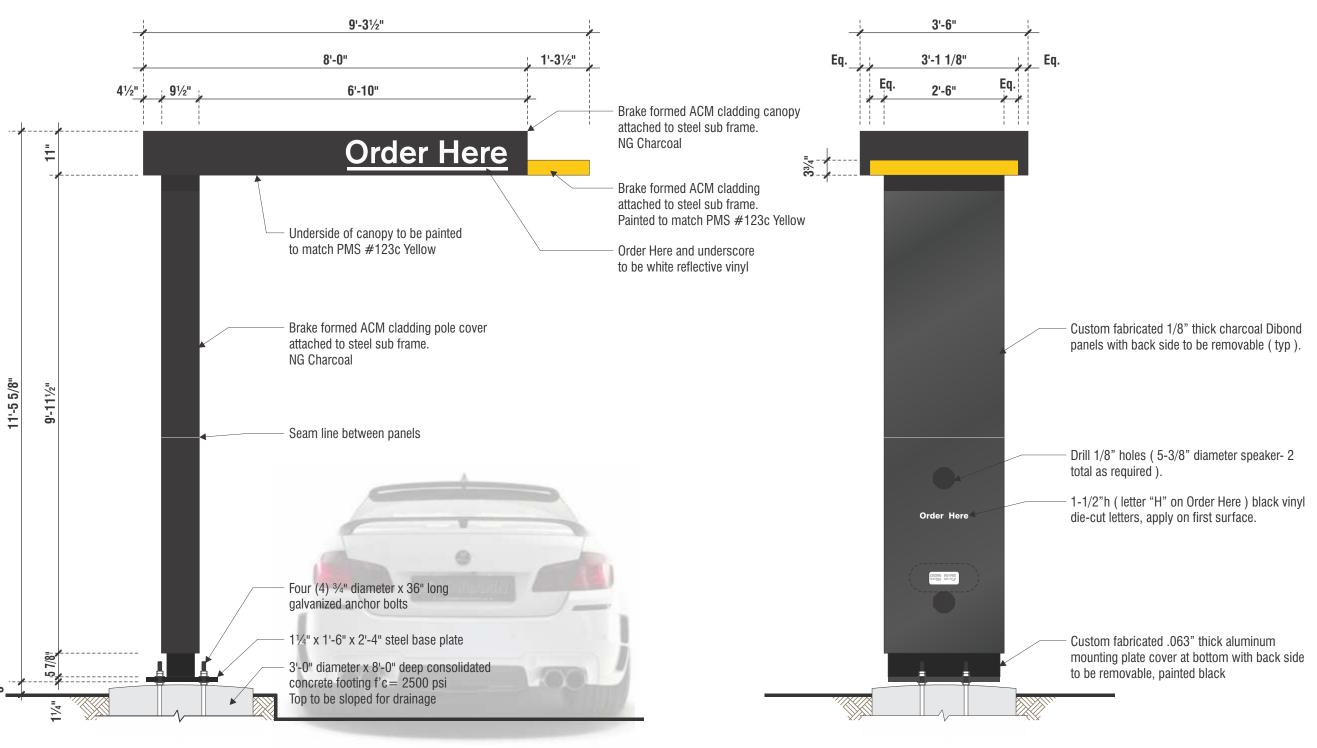

## \*\* ALL FOOTINGS BY THE GENERAL CONTRACTOR \*\*

(for signs on this page)

**CUSTOM FABRICATED ALUMINUM COD CANOPY** 

**QUANTITY: TWO (2) REQUIRED** 

**SCALE**: ½" = 1'-0"

Facsimile: 562.435.1867 www.superiorsigns.com