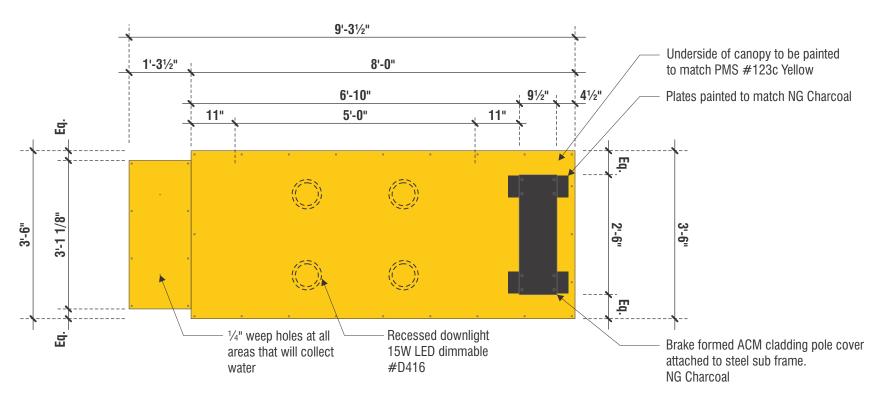

Note: The colors depicted here are a graphic representation. Actual colors may vary. See color specifications.

**OPPOSITE SIDE - COD CANOPY SCALE**: ½" = 1'-0"

**BACK VIEW - COD CANOPY SCALE:** ½" = 1'-0"

SEA 2018

Note: The colors depicted here are a graphic representation. Actual colors may vary. See color specifications.

**REFLECTED CEILING PLAN - COD CANOPY** SCALE: 1/2" = 1'-0"

1700 West Anaheim Street Long Beach, California 90813-1195 Phone: 562.495.3808 Facsimile: 562.435.1867