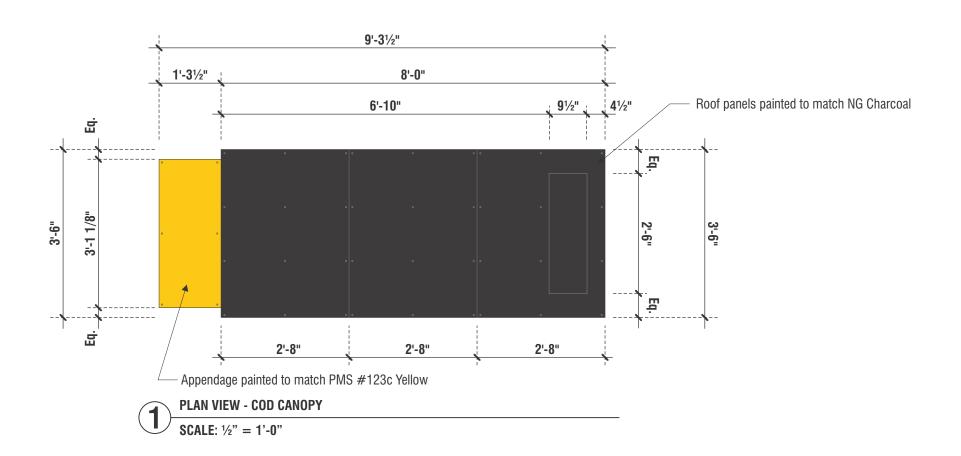

## \*\* ALL FOOTINGS BY THE GENERAL CONTRACTOR \*\*

(for signs on this page)

**CUSTOM FABRICATED ALUMINUM COD CANOPY** 

**QUANTITY: TWO (2) REQUIRED** 

**SCALE**: ½" = 1'-0"

Facsimile: 562.435.1867 www.superiorsigns.com

Note: The colors depicted here are a graphic representation. Actual colors may vary. See color specifications.

**OPPOSITE SIDE - COD CANOPY SCALE**: ½" = 1'-0"

**BACK VIEW - COD CANOPY SCALE:** ½" = 1'-0"