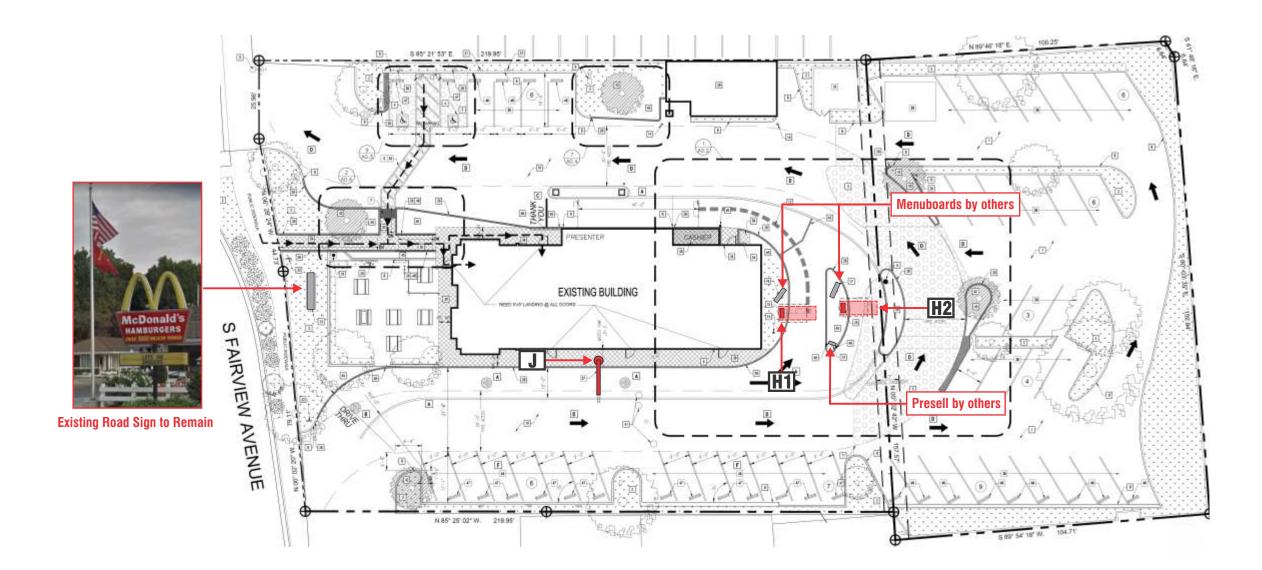

# **Notes:**

- •Menuboards & Presell are not part of Superior's scope of work
- ·No new building signs will be added

1700 West Anaheim Street Long Beach, California 90813-1195 Phone: 562.495.3808 Facsimile: 562.435.1867

## \*\* ALL FOOTINGS BY THE GENERAL CONTRACTOR \*\*

(for signs on this page)

**CUSTOM FABRICATED ALUMINUM COD CANOPY** 

**QUANTITY: TWO (2) REQUIRED** 

**SCALE**: ½" = 1'-0"

Facsimile: 562.435.1867 www.superiorsigns.com