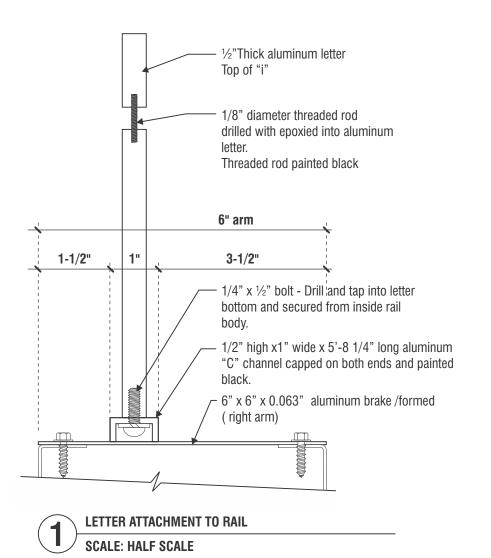

© SEA 2018

Note: The colors depicted here are a graphic representation. Actual colors may vary. See color specifications.

**LETTER ATTACHMENT TO RAIL** 

Facsimile: 562.435.1867 www.superiorsigns.com

Project: