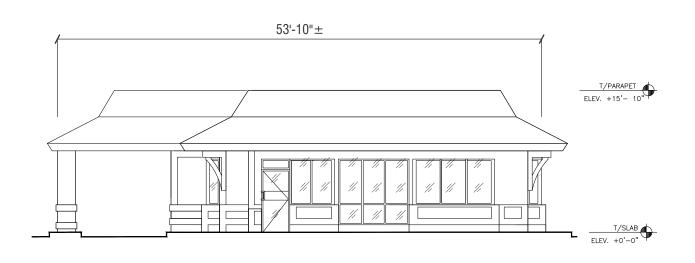

# **EXISTING ELEVATIONS TO REMAIN AS IS / NO EXISTING SIGNAGE**

FRONT ELEVATION - WEST Scale: 3/32" = 1'-0"

**REAR ELEVATION - EAST** Scale: 3/32" = 1'-0"

**ENTRY ELEVATION - SOUTH** Scale: 3/32" = 1'-0"