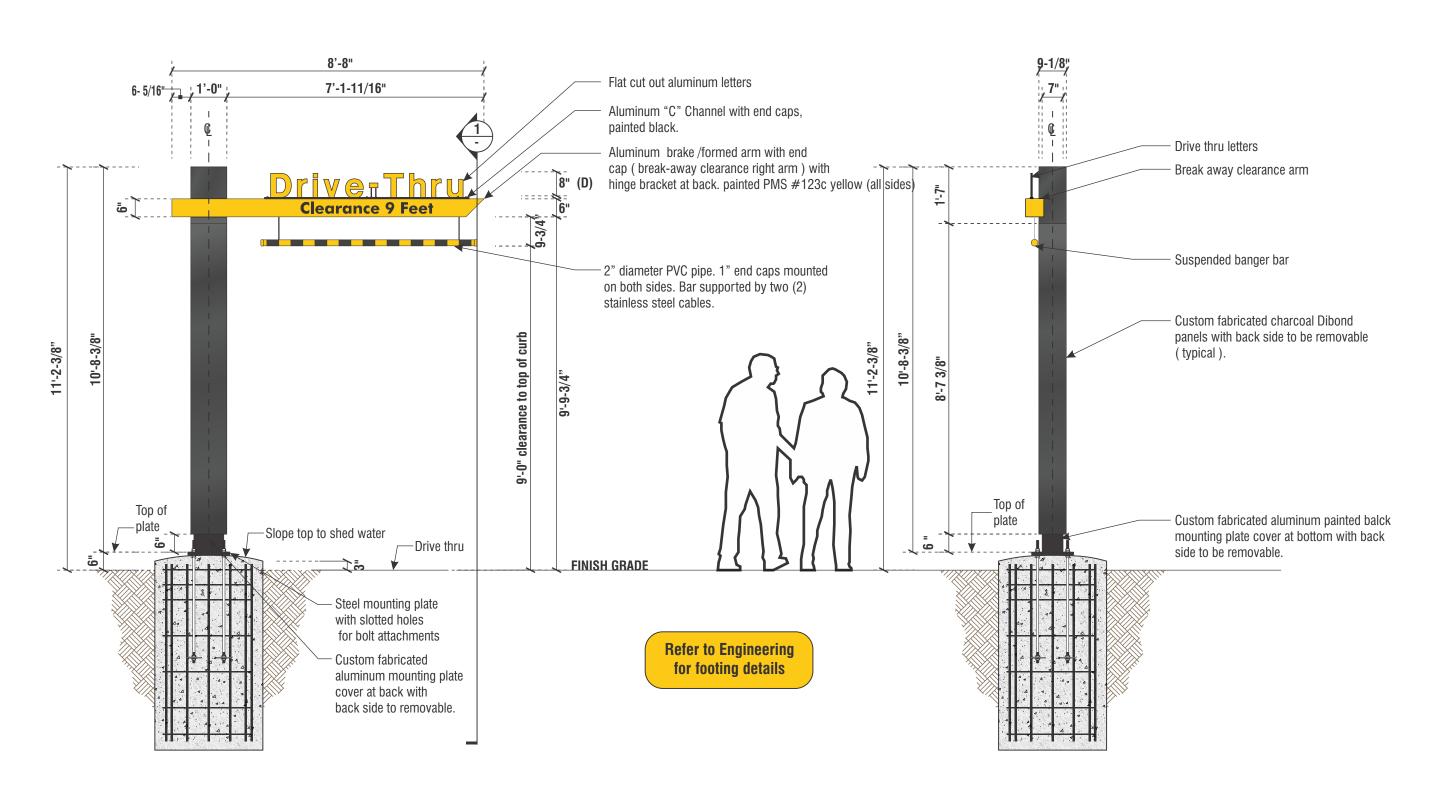

## **EXISTING DRIVE THRU SIGNAGE**

Scale: N.T.S.

GATEWAY: EXISTING 11'- 2 3/8" x 8'-8"

C.O.D. SPEAKER: EXISTING 4'-1" x 1'-5". SQUARE FEET =1.63 MENUBOARD:  $6'-9" \times 8'-3"$ . SQUARE FEET = 43.31

THESE SIGNS WILL BE REMOVED