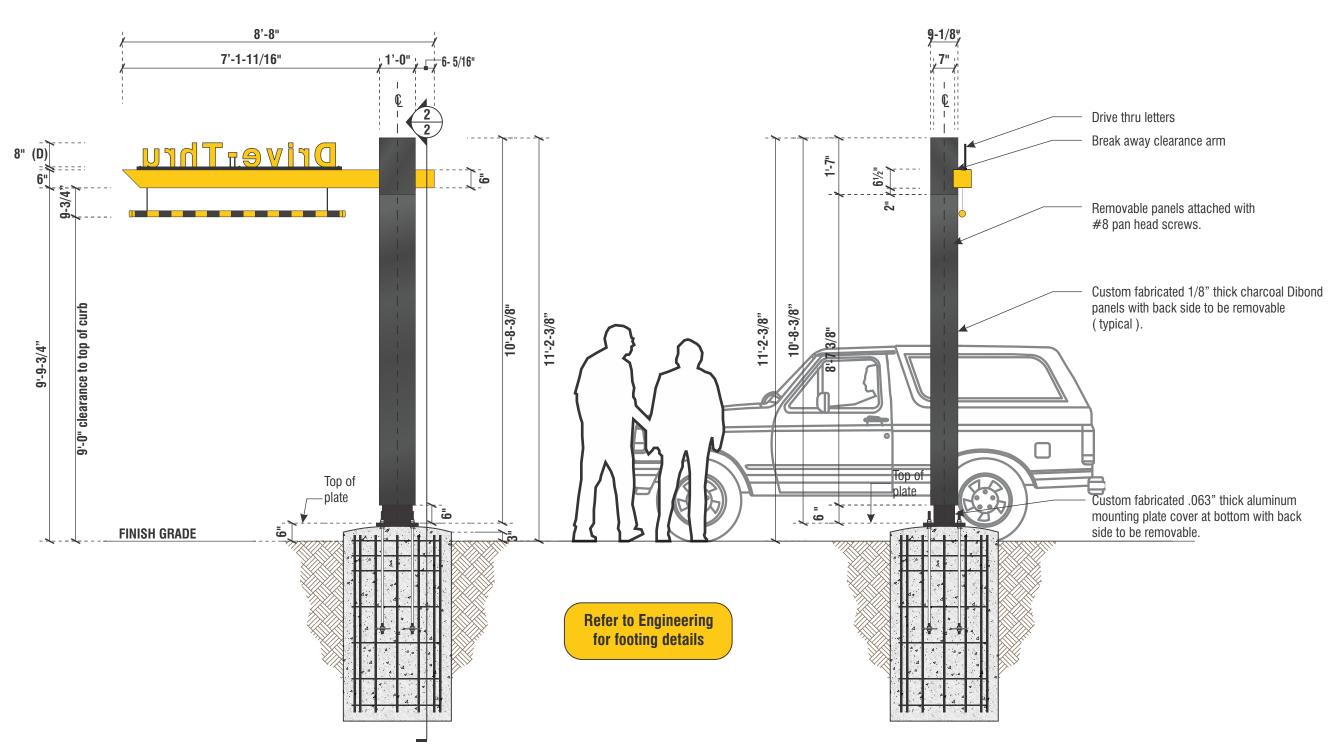

## \*\* ALL FOOTINGS BY THE GENERAL CONTRACTOR \*\*

(for signs on this page)

**CUSTOM FABRICATED ALUMINUM COD CANOPY** 

**QUANTITY: TWO (2) REQUIRED** 

**SCALE**: ½" = 1'-0"

Facsimile: 562.435.1867 www.superiorsigns.com

## **EXISTING DRIVE THRU SIGNAGE**

Scale: N.T.S.

GATEWAY: EXISTING 11'- 2 3/8" x 8'-8"

C.O.D. SPEAKER: EXISTING 4'-1" x 1'-5". SQUARE FEET =1.63 MENUBOARD:  $6'-9" \times 8'-3"$ . SQUARE FEET = 43.31

THESE SIGNS WILL BE REMOVED