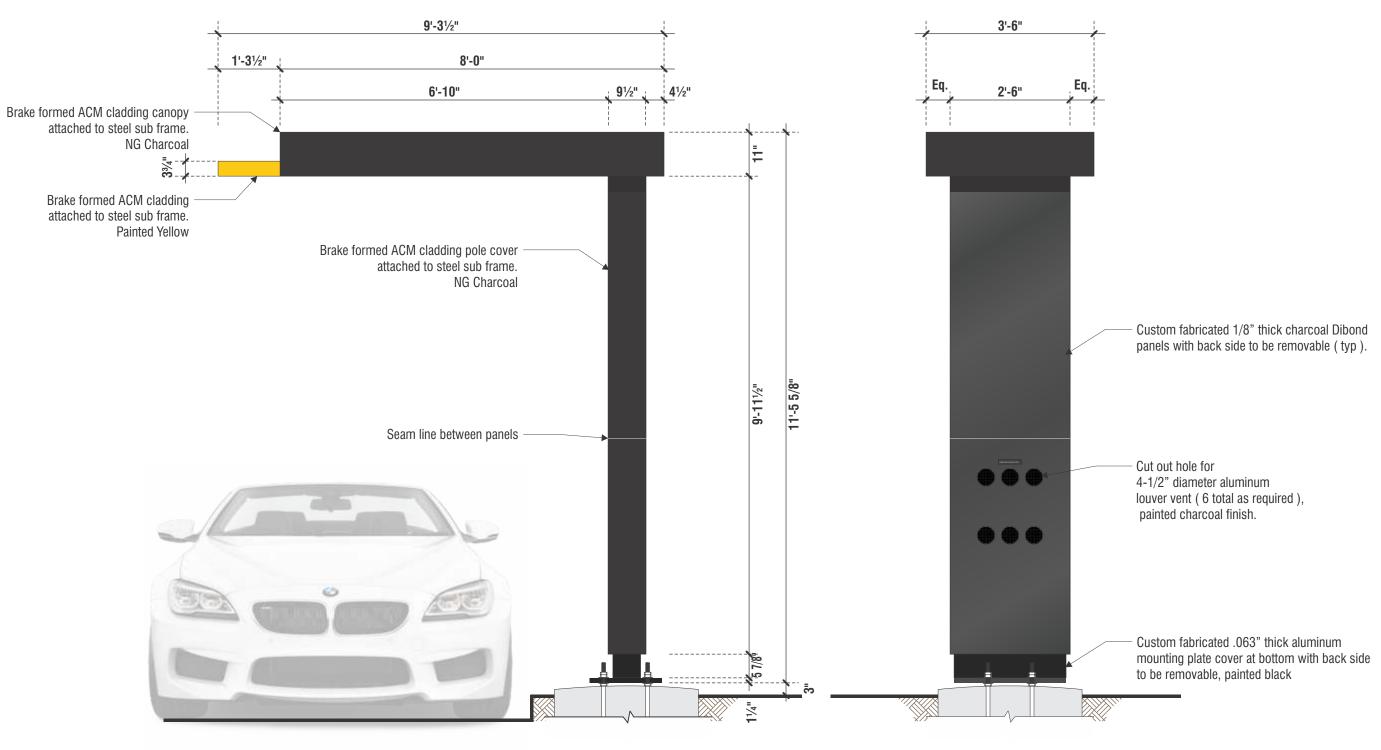

## \*\* ALL FOOTINGS BY THE GENERAL CONTRACTOR \*\*

(for signs on this page)

**CUSTOM FABRICATED ALUMINUM COD CANOPY** 

**QUANTITY: TWO (2) REQUIRED** 

**SCALE**: ½" = 1'-0"

Facsimile: 562.435.1867 www.superiorsigns.com