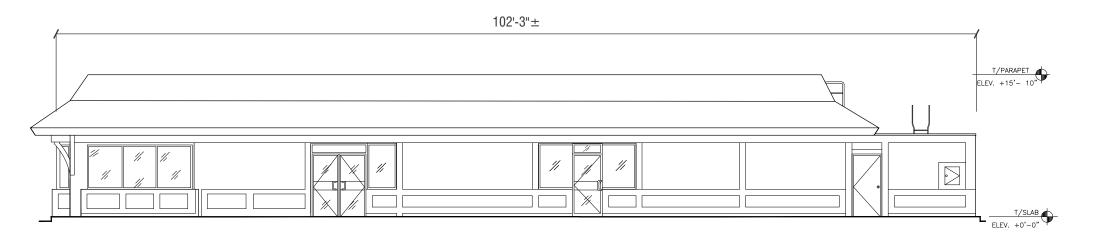

# **EXISTING ELEVATIONS TO REMAIN AS IS / NO EXISTING SIGNAGE**

FRONT ELEVATION - WEST Scale: 3/32" = 1'-0"

**REAR ELEVATION - EAST** Scale: 3/32" = 1'-0"

**ENTRY ELEVATION - SOUTH** Scale: 3/32" = 1'-0"

> 102'-3"± 3 T/PARAPET ELEV. +15'- 10" 1/ T/SLAB ELEV. +0'-0" 2 4 4 1

**DRIVE-THRU ELEVATION - NORTH** 

Scale: 3/32" = 1'-0"

1700 West Anaheim Street Long Beach, California 90813-1195 Phone: 562.495.3808 Facsimile: 562.435.1867