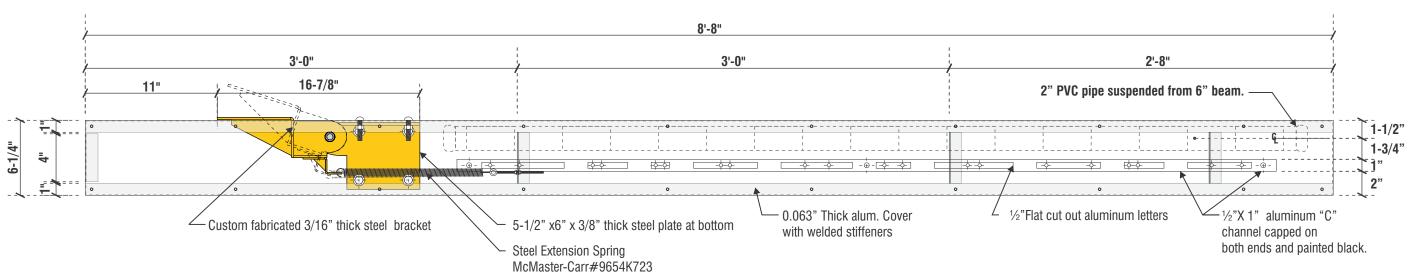

## BRAKE FORMED ALUM.RIGHT ARM ( PLAN VIEW )

**SCALE**: 1 ½" = 1'-0"

### BRAKE FORMED ALUM.RIGHT ARM DETAILS - FRONT VIEW

SCALE: 1 ½" = 1'-0"

Long Beach, California 90813-1195 Phone: 562.495.3808 Facsimile: 562.435.1867

www.superiorsigns.com

Project: McDonald's

Address:

146 S. Fairview Blvd.. Goleta, CA