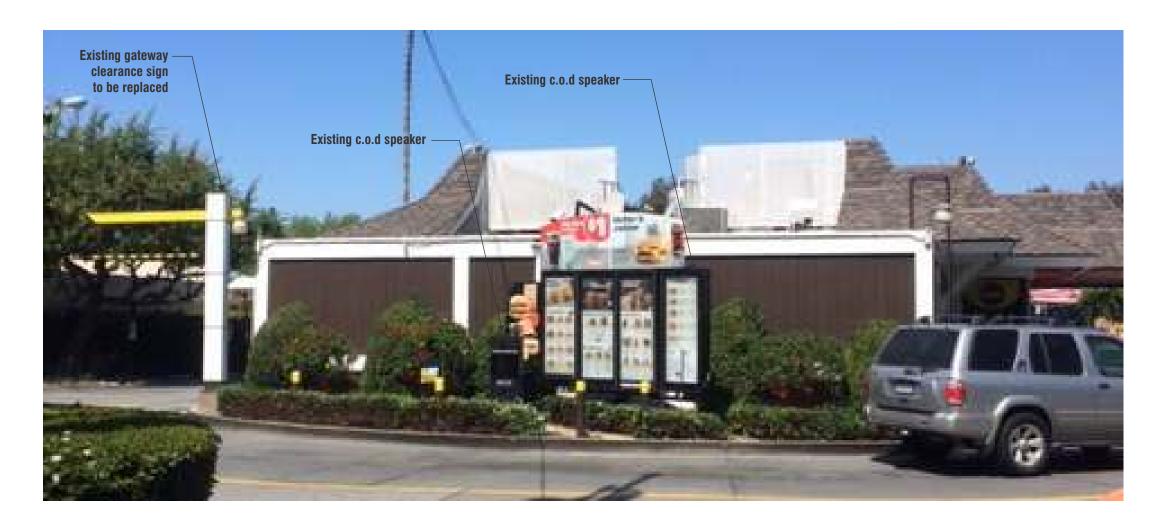

## **EXISTING SIGNS**

## **EXISTING DRIVE THRU SIGNAGE**

Scale: N.T.S.

GATEWAY: EXISTING 11'- 2 3/8" x 8'-8"

C.O.D. SPEAKER: EXISTING 4'-1" x 1'-5". SQUARE FEET =1.63 MENUBOARD:  $6'-9" \times 8'-3"$ . SQUARE FEET = 43.31

THESE SIGNS WILL BE REMOVED