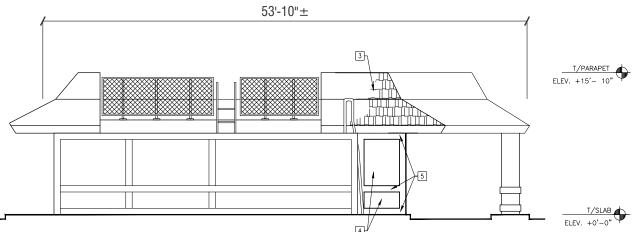

# **EXISTING ELEVATIONS TO REMAIN AS IS / NO EXISTING SIGNAGE**

FRONT ELEVATION - WEST Scale: 3/32" = 1'-0"

**REAR ELEVATION - EAST** Scale: 3/32" = 1'-0"

**ENTRY ELEVATION - SOUTH** Scale: 3/32" = 1'-0"