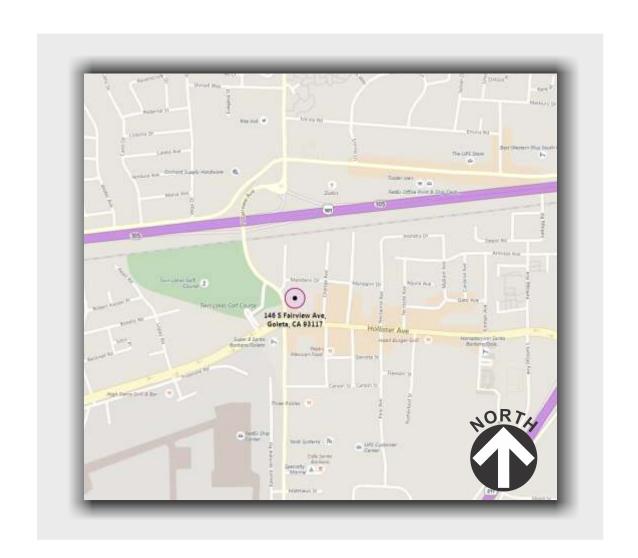

# 146 S. Fairview Blvd., Goleta, CA 93117

1700 West Anaheim Street Long Beach, California 90813-1195 Phone: 562.495.3808 Facsimile: 562.435.1867

www.superiorsigns.com

Project: McDonald's

Address:

146 S. Fairview Blvd., Goleta, CA