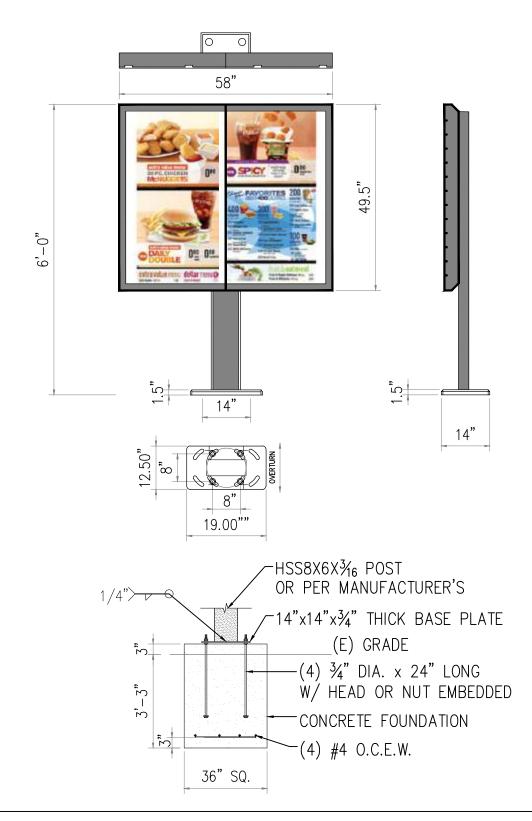

## \*\* ALL FOOTINGS BY THE GENERAL CONTRACTOR \*\*

(for signs on this page)

**CUSTOM FABRICATED ALUMINUM COD CANOPY** 

**QUANTITY: TWO (2) REQUIRED** 

**SCALE**: ½" = 1'-0"

Facsimile: 562.435.1867 www.superiorsigns.com