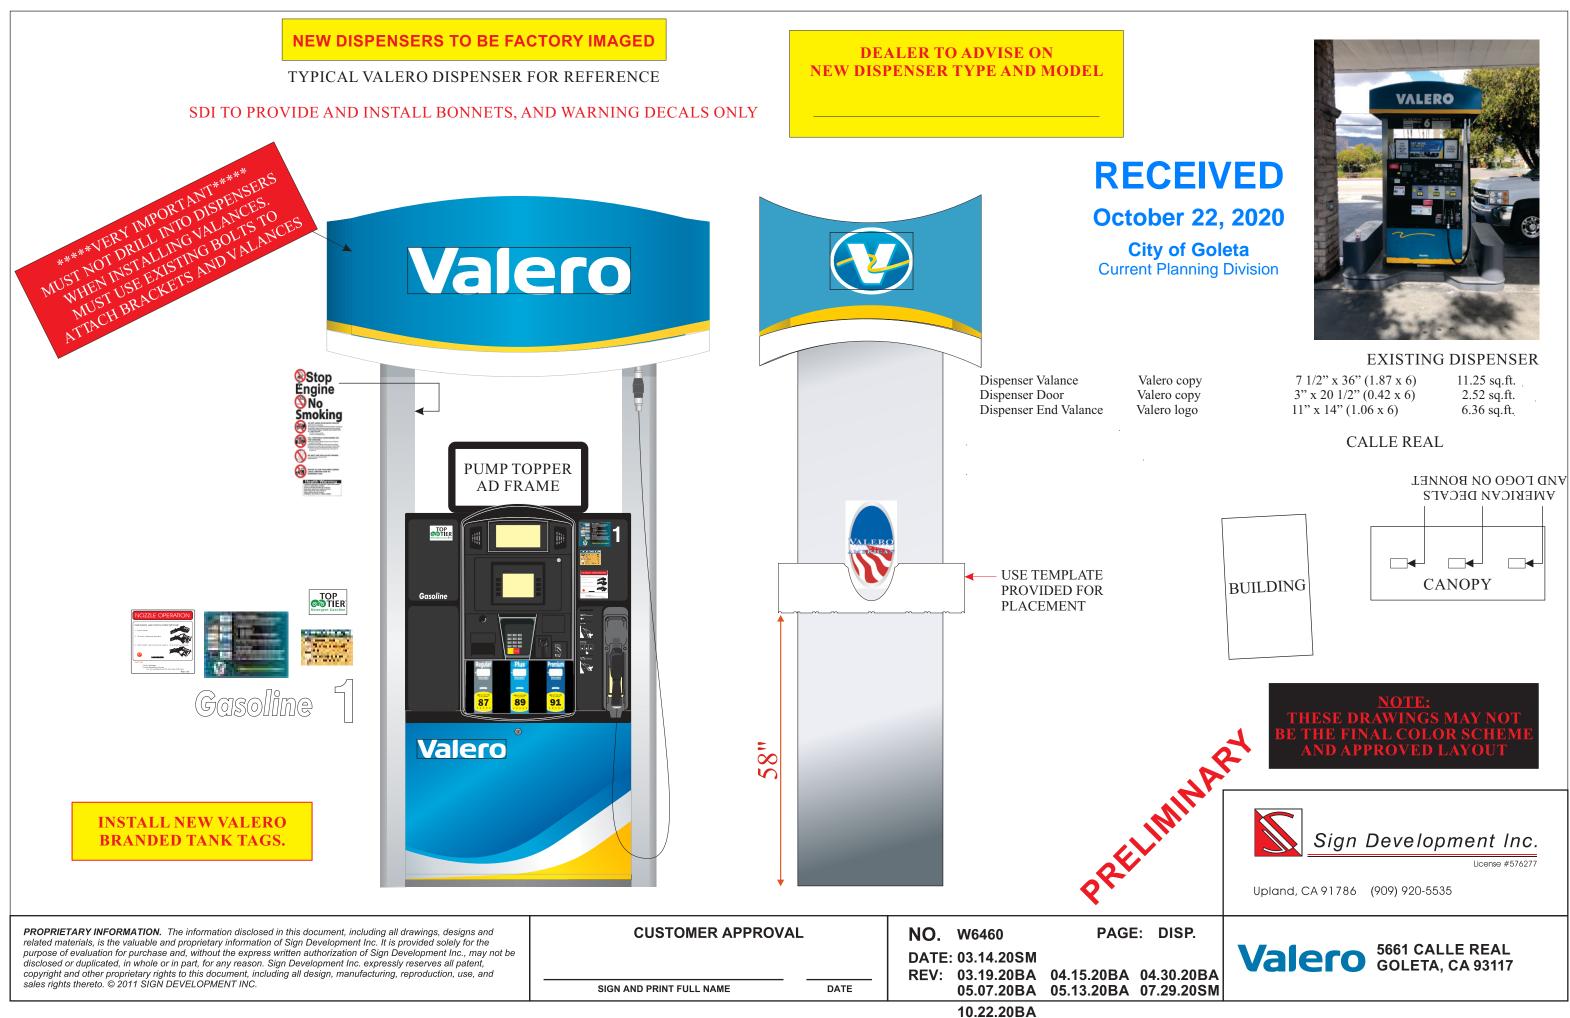

### DESCRIPTION OF PROPOSED SIGNS: TYPE SIGN COPY **DIMENSIONS** (1) Monument Sign Price/ID 5' - 1" x 12' - ½" (2) Canopy Signs Valero Copy 2'- 9" x 11' - 7" (3) Canopy Signs Valero Logo 2'- 9" x 3' - 6" (4) Canopy Signs Valero Logo 2'-9" x 3' - 6" (5) Canopy Signs Valero Logo 2'- 9" x 3' - 6" Dispenser Valance Valero copy 7 1/2" x 36" (1.87 x 6) Valero copy Dispenser Door 3" x 20 1/2" (0.42 x 6)

TOTAL PROPOSED SIGN AREA: 141.34 sq. ft.

11" x 14" (1.06 x 6)

AREA

73.25 sq. ft.

25.31 sq. ft.

7.55 sq. ft.

7.55 sq. ft.

7.55 sq. ft.

11.25 sq.ft.

2.52 sq.ft.

6.36 sq.ft.

**PROPRIETARY INFORMATION.** The information disclosed in this document, including all drawings, designs and related materials, is the valuable and proprietary information of Sign Development Inc. It is provided solely for the purpose of evaluation for purchase and, without the express written authorization of Sign Development Inc., may not be disclosed or duplicated, in whole or in part, for any reason. Sign Development Inc. expressly reserves all patent, copyright and other proprietary rights to this document, including all design, manufacturing, reproduction, use, and sales rights thereto. © 2011 SIGN DEVELOPMENT INC.

Valero logo

Dispenser End Valance

| CUSTOMER APPROVAL        |      | NO. | W6460      | PAGE: 1 O  |        |
|--------------------------|------|-----|------------|------------|--------|
|                          |      |     | 03.14.20SM | 04.15.20BA | 04.30. |
| SIGN AND PRINT FULL NAME | DATE |     |            | 05.13.20BA |        |
|                          |      |     | 10.22.20BA |            |        |

## NOTES:

REMOVE ANY AD SIGNS AND BANNERS ON BUMPER POLES OR CANOPY COLUMNS. PAINT ALL EXISTING ISLAND BOLLARDS VALERO DARK GRAY, BY CUSTOMER. PAINT PREVIOUSLY PAINTED ISLAND CURBS (FACES ONLY) VALERO DARK GRAY, BY CUSTOMER. REMOVE EXISTING TRASH AND WASH CADDIES AND INSTALL NEW VALERO TRASH CADDIES.