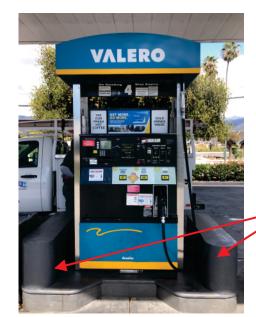

PAINT PREVIOUSLY PAINTED PERIMETER CURBS VALERO DARK GRAY. PAINT BUMPER POLES VALERO BLUE.

## ALL PAINTING OF YARD ITEMS TO BE HANDLED BY CUSTOMER

7/8

23

7' - 0''

U

20"

PAINT PREVIOUSLY PAINTED LIGHT STANDARDS VALERO LIGHT GRAY.PAINT PREVIOUSLY PAINTED PERIMETER CURBS VALERO DARK GRAY. PAINT BUMPER POLES VALERO BLUE. NO TOUCH AIR & WATER MACHINE.

PAINT PREVIOUSLY PAINTED PERIMETER CURBS VALERO DARK GRAY.

10.22.20BA