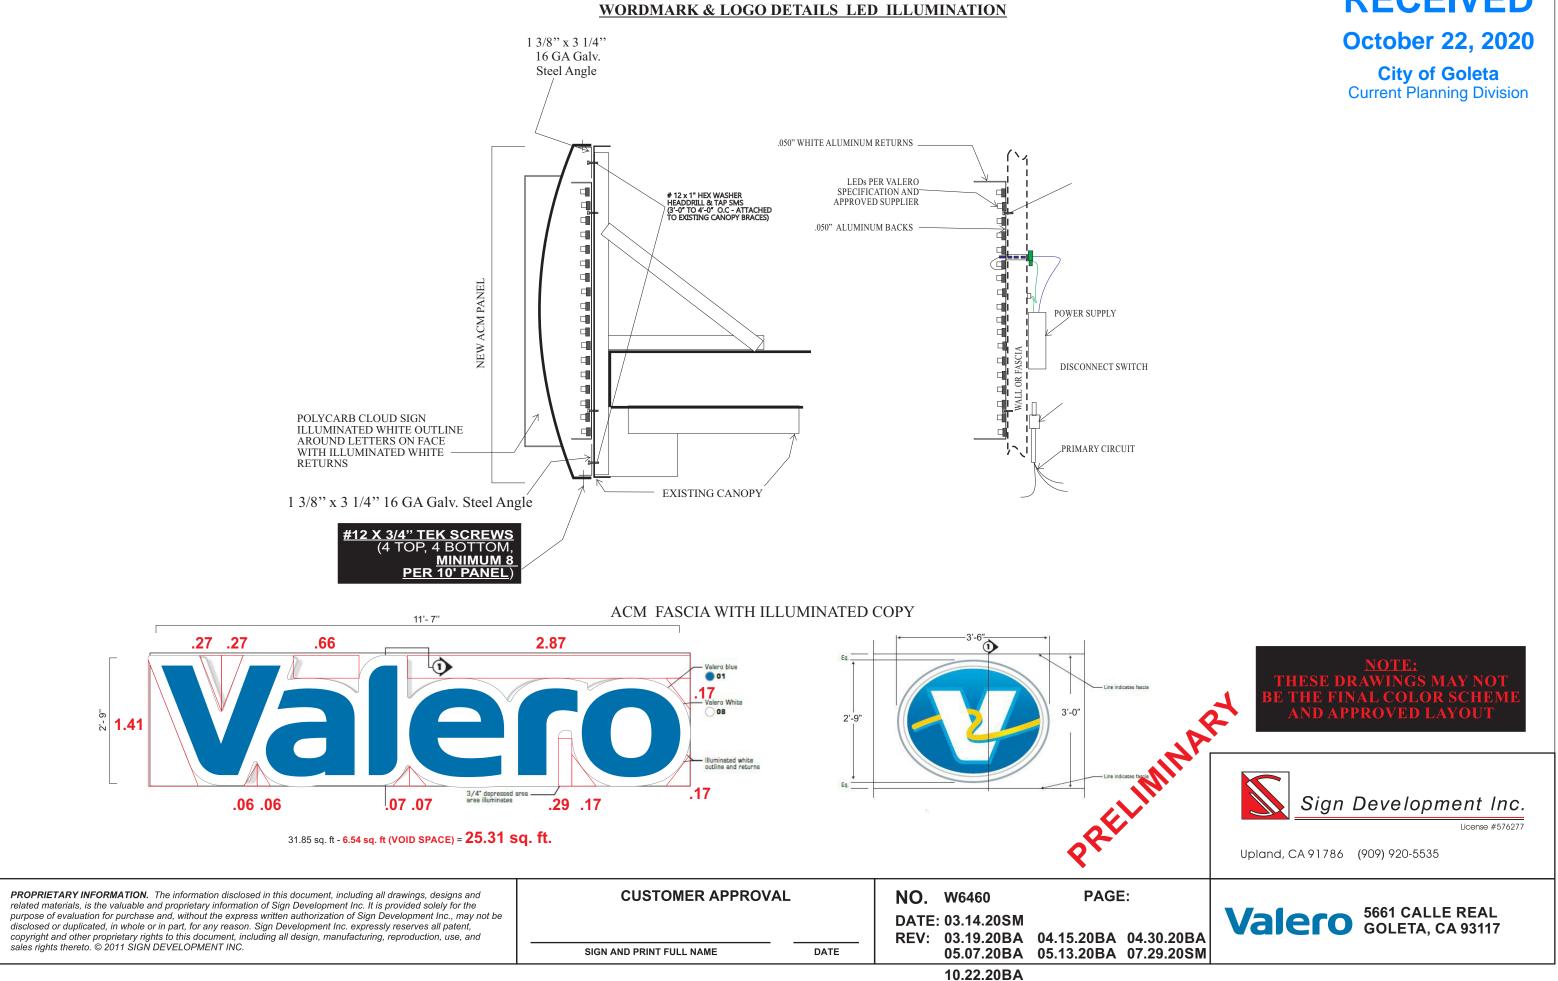

### DESCRIPTION OF PROPOSED SIGNS: TYPE SIGN COPY **DIMENSIONS** (1) Monument Sign Price/ID 5' - 1" x 12' - ½" (2) Canopy Signs Valero Copy 2'- 9" x 11' - 7" (3) Canopy Signs Valero Logo 2'- 9" x 3' - 6" (4) Canopy Signs Valero Logo 2'-9" x 3' - 6" (5) Canopy Signs Valero Logo 2'- 9" x 3' - 6" Dispenser Valance Valero copy 7 1/2" x 36" (1.87 x 6) Valero copy Dispenser Door 3" x 20 1/2" (0.42 x 6)

TOTAL PROPOSED SIGN AREA: 141.34 sq. ft.

11" x 14" (1.06 x 6)

AREA

73.25 sq. ft.

25.31 sq. ft.

7.55 sq. ft.

7.55 sq. ft.

7.55 sq. ft.

## **EYEBROW SECTION VIEW DETAILS LED ILLUMINATION**

SIGN AND PRINT FULL NAME

**PROPRIETARY INFORMATION.** The information disclosed in this document, including all drawings, designs and related materials, is the valuable and proprietary information of Sign Development Inc. It is provided solely for the purpose of evaluation for purchase and, without the express written authorization of Sign Development Inc., may not be disclosed or duplicated, in whole or in part, for any reason. Sign Development Inc. expressly reserves all patent, copyright and other proprietary rights to this document, including all design, manufacturing, reproduction, use, and sales rights thereto. © 2011 SIGN DEVELOPMENT INC.