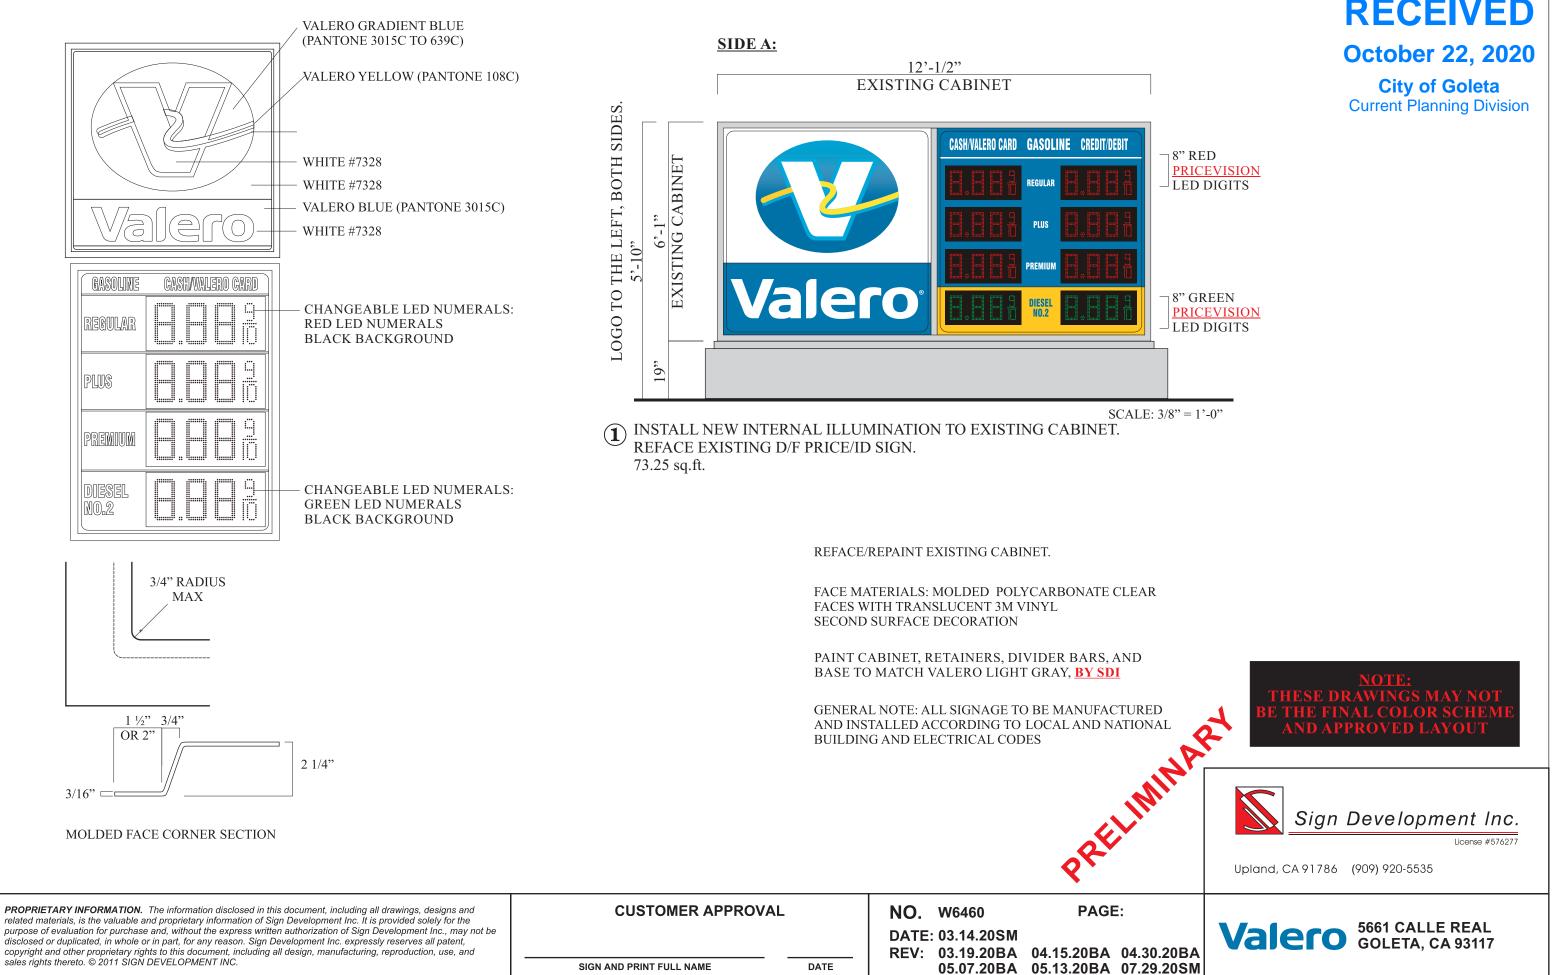

### DESCRIPTION OF PROPOSED SIGNS: TYPE SIGN COPY **DIMENSIONS** (1) Monument Sign Price/ID 5' - 1" x 12' - ½" (2) Canopy Signs Valero Copy 2'- 9" x 11' - 7" (3) Canopy Signs Valero Logo 2'- 9" x 3' - 6" (4) Canopy Signs Valero Logo 2'-9" x 3' - 6" (5) Canopy Signs Valero Logo 2'- 9" x 3' - 6" Dispenser Valance Valero copy 7 1/2" x 36" (1.87 x 6) Valero copy Dispenser Door 3" x 20 1/2" (0.42 x 6)

TOTAL PROPOSED SIGN AREA: 141.34 sq. ft.

11" x 14" (1.06 x 6)

AREA

73.25 sq. ft.

25.31 sq. ft.

7.55 sq. ft.

7.55 sq. ft.

7.55 sq. ft.

Ç

SCOPE OF WORK: REFACE EXISTING MONUMENT SIGN TO INCLUDE LED NUMERALS. REPLACE EXISTING CANOPY ACM PANELS AND INSTALL CANOPY SIGNS WITH EYEBROW. PAINT ALL PREVIOUSLY PAINTED STRUCTURES INCLUDING BUILDING, BOLLARDS, COLUMNS, CURBS, ISLANDS, ETC.