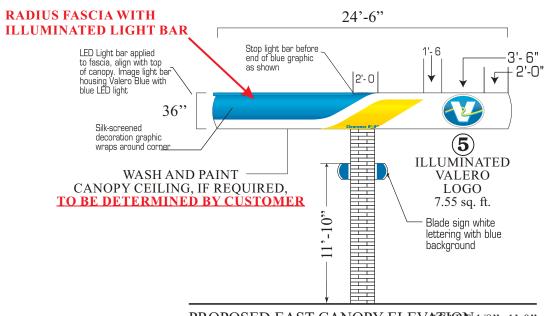

## October 22, 2020

**City of Goleta** Current Planning Division VICINITY MAP

20BA .20BA .20SM

PROPOSED EAST CANOPY ELEVATION: 1/8"=1'-0"