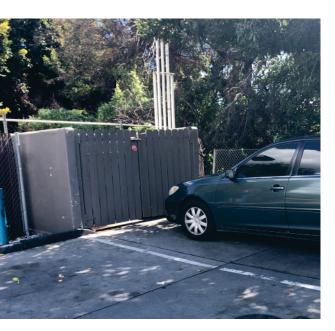

### **INSTALL NEW ACM** (REMOVE EXISTING ACM AS NEEDED, NO MORE THAN TWO (2) LAYERS)

EXISTING EAST CANOPY ELEVATION

PAINT PREVIOUSLY PAINTED TRASH ENCLOSURE AND TRASH ENCLOSURE DOORS VALERO LIGHT GRAY. PAINT PREVIOUSLY PAINTED PERIMETER CURBS VALERO DARK GRAY. PAINT ALL BUMPER POLES VALERO BLUE. PAINT VENT PIPES VALERO LIGHT GRAY.

## PAINT PREVIOUSLY PAINTED TRASH ENCLOSURE AND TRASH ENCLOSURE DOORS VALERO LIGHT GRAY. PAINT PREVIOUSLY PAINTED PERIMETER CURBS VALERO DARK GRAY. PAINT BUMPER POLES VALERO BLUE. PAINT VENT PIPES VALERO LIGHT GRAY.