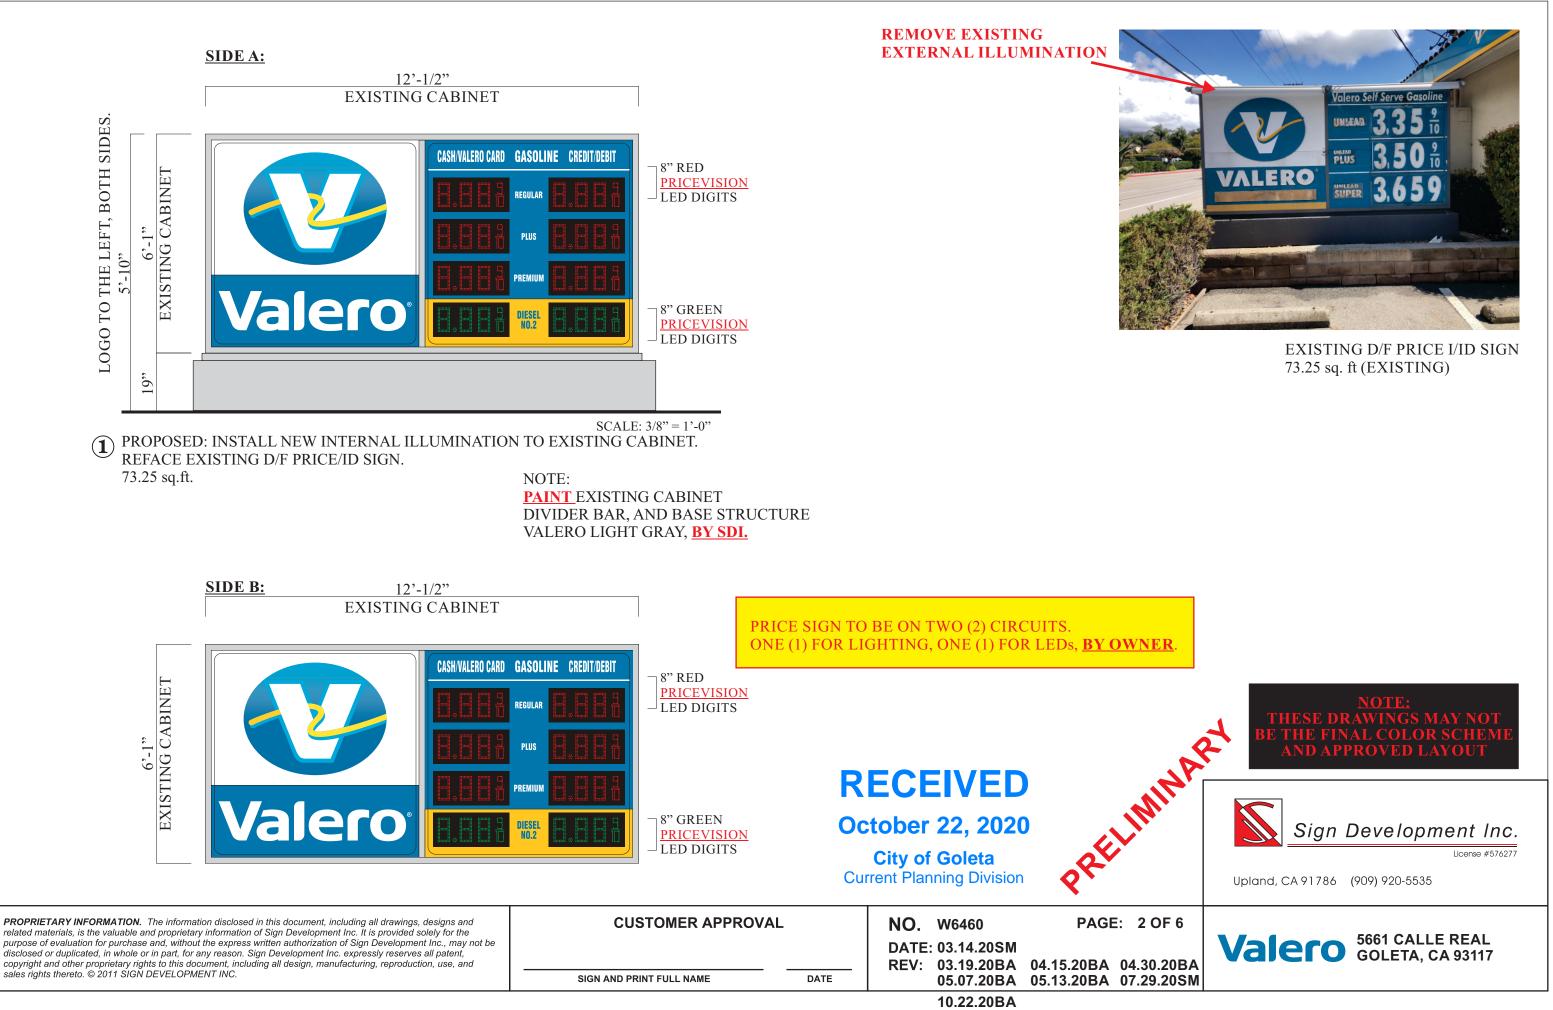

Ç

SCOPE OF WORK: REFACE EXISTING MONUMENT SIGN TO INCLUDE LED NUMERALS. REPLACE EXISTING CANOPY ACM PANELS AND INSTALL CANOPY SIGNS WITH EYEBROW. PAINT ALL PREVIOUSLY PAINTED STRUCTURES INCLUDING BUILDING, BOLLARDS, COLUMNS, CURBS, ISLANDS, ETC.