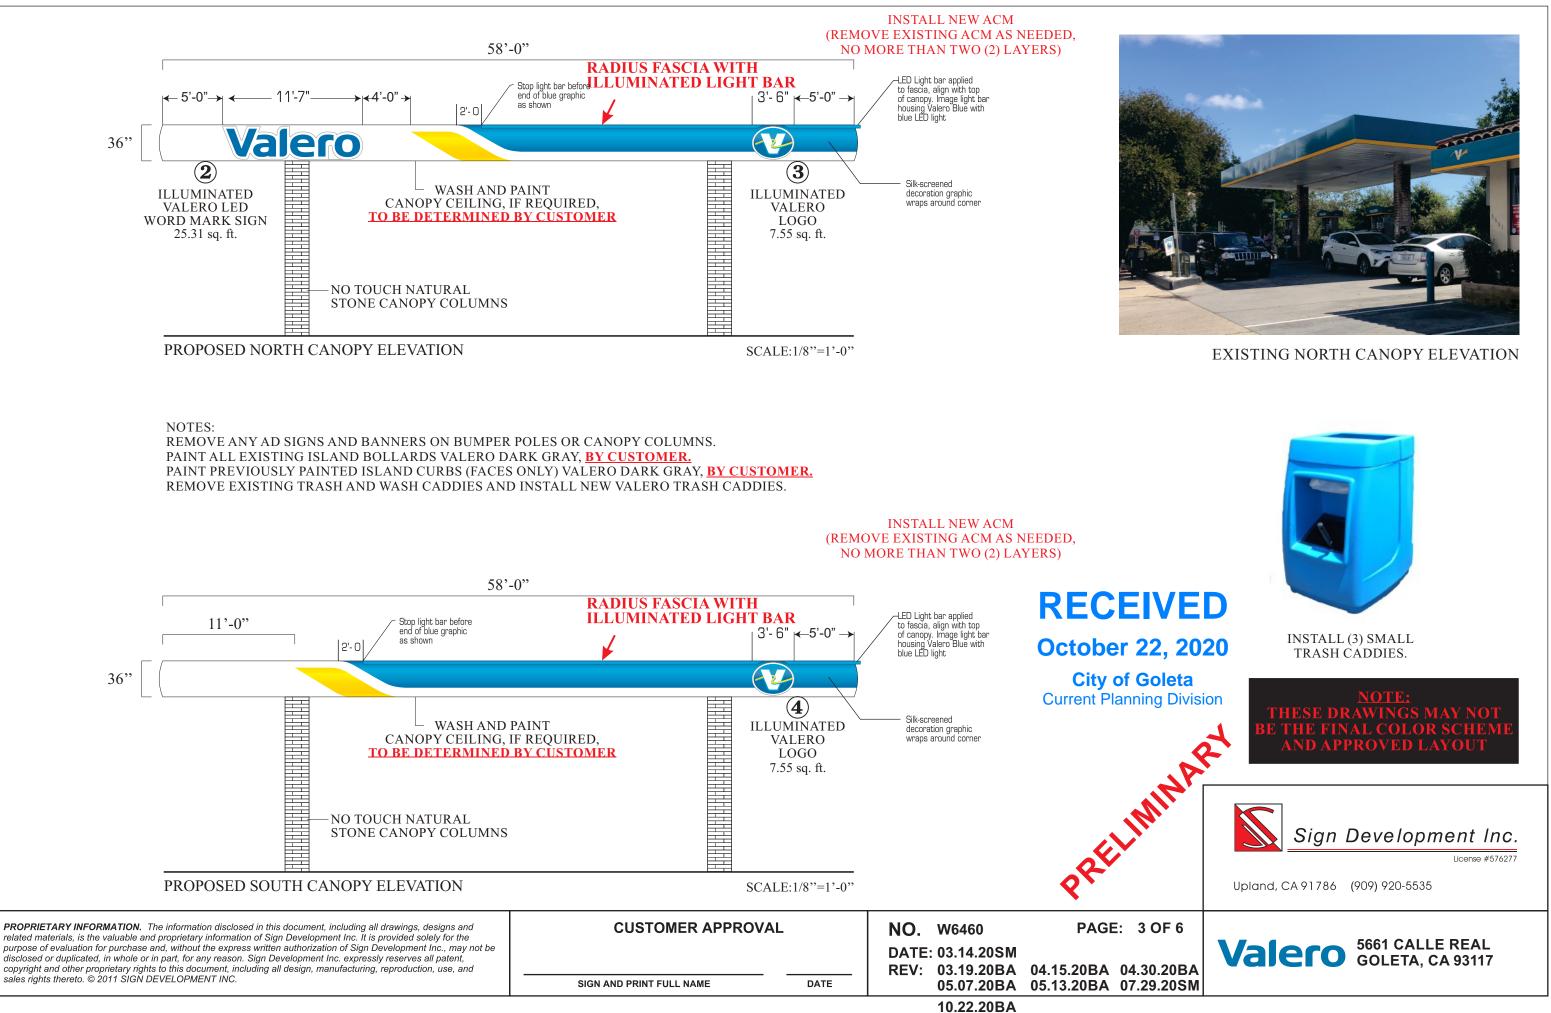

## NOTES:

REMOVE ANY AD SIGNS AND BANNERS ON BUMPER POLES OR CANOPY COLUMNS. PAINT ALL EXISTING ISLAND BOLLARDS VALERO DARK GRAY, BY CUSTOMER. PAINT PREVIOUSLY PAINTED ISLAND CURBS (FACES ONLY) VALERO DARK GRAY, BY CUSTOMER. REMOVE EXISTING TRASH AND WASH CADDIES AND INSTALL NEW VALERO TRASH CADDIES.

### **INSTALL NEW ACM** (REMOVE EXISTING ACM AS NEEDED, NO MORE THAN TWO (2) LAYERS)

EXISTING EAST CANOPY ELEVATION

PAINT PREVIOUSLY PAINTED TRASH ENCLOSURE AND TRASH ENCLOSURE DOORS VALERO LIGHT GRAY. PAINT PREVIOUSLY PAINTED PERIMETER CURBS VALERO DARK GRAY. PAINT ALL BUMPER POLES VALERO BLUE. PAINT VENT PIPES VALERO LIGHT GRAY.

PAINT PREVIOUSLY PAINTED PERIMETER CURBS VALERO DARK GRAY. PAINT BUMPER POLES VALERO BLUE.

## ALL PAINTING OF YARD ITEMS TO BE HANDLED BY CUSTOMER

7/8

23

7' - 0''

U

20"

PAINT PREVIOUSLY PAINTED LIGHT STANDARDS VALERO LIGHT GRAY.PAINT PREVIOUSLY PAINTED PERIMETER CURBS VALERO DARK GRAY. PAINT BUMPER POLES VALERO BLUE. NO TOUCH AIR & WATER MACHINE.