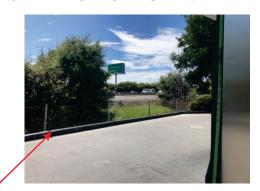

PAINT PREVIOUSLY PAINTED PERIMETER CURBS VALERO DARK GRAY. PAINT BUMPER POLES VALERO BLUE.

PAINT PREVIOUSLY PAINTED PERIMETER CURBS VALERO DARK GRAY.

10.22.20BA