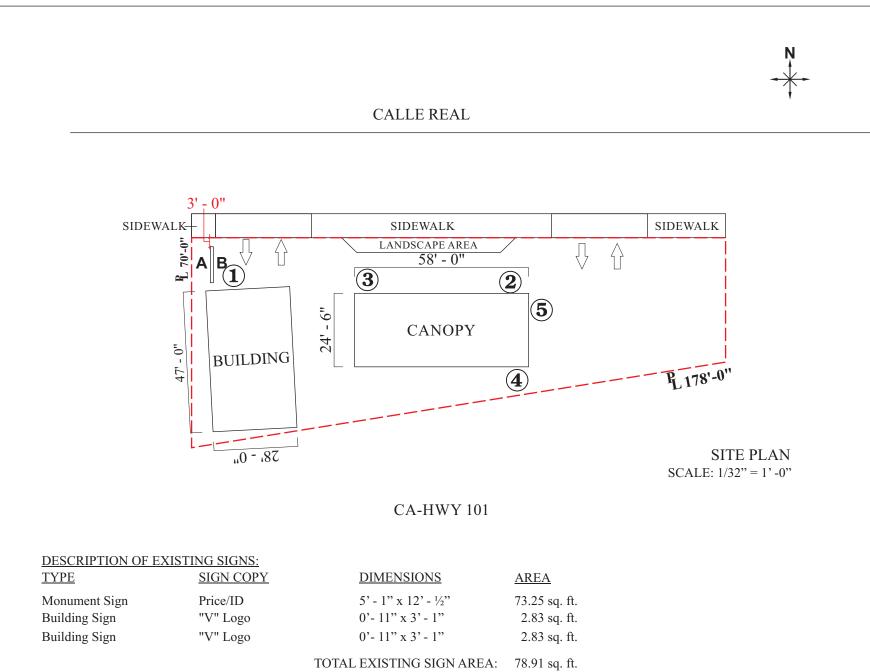

### DESCRIPTION OF PROPOSED SIGNS: TYPE SIGN COPY **DIMENSIONS** (1) Monument Sign Price/ID 5' - 1" x 12' - ½" (2) Canopy Signs Valero Copy 2'- 9" x 11' - 7" (3) Canopy Signs Valero Logo 2'- 9" x 3' - 6" (4) Canopy Signs Valero Logo 2'-9" x 3' - 6" (5) Canopy Signs Valero Logo 2'- 9" x 3' - 6" Dispenser Valance Valero copy 7 1/2" x 36" (1.87 x 6) Valero copy Dispenser Door 3" x 20 1/2" (0.42 x 6)

TOTAL PROPOSED SIGN AREA: 141.34 sq. ft.

11" x 14" (1.06 x 6)

AREA

73.25 sq. ft.

25.31 sq. ft.

7.55 sq. ft.

7.55 sq. ft.

7.55 sq. ft.