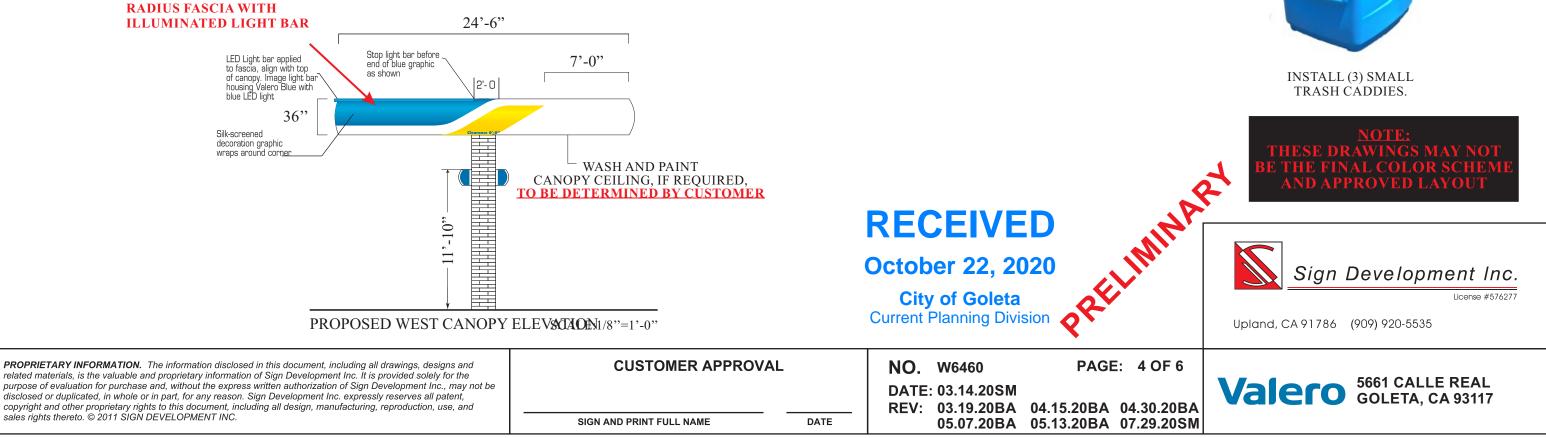

## October 22, 2020

**City of Goleta** Current Planning Division VICINITY MAP

20BA .20BA .20SM

PROPOSED EAST CANOPY ELEVATION: 1/8"=1'-0"