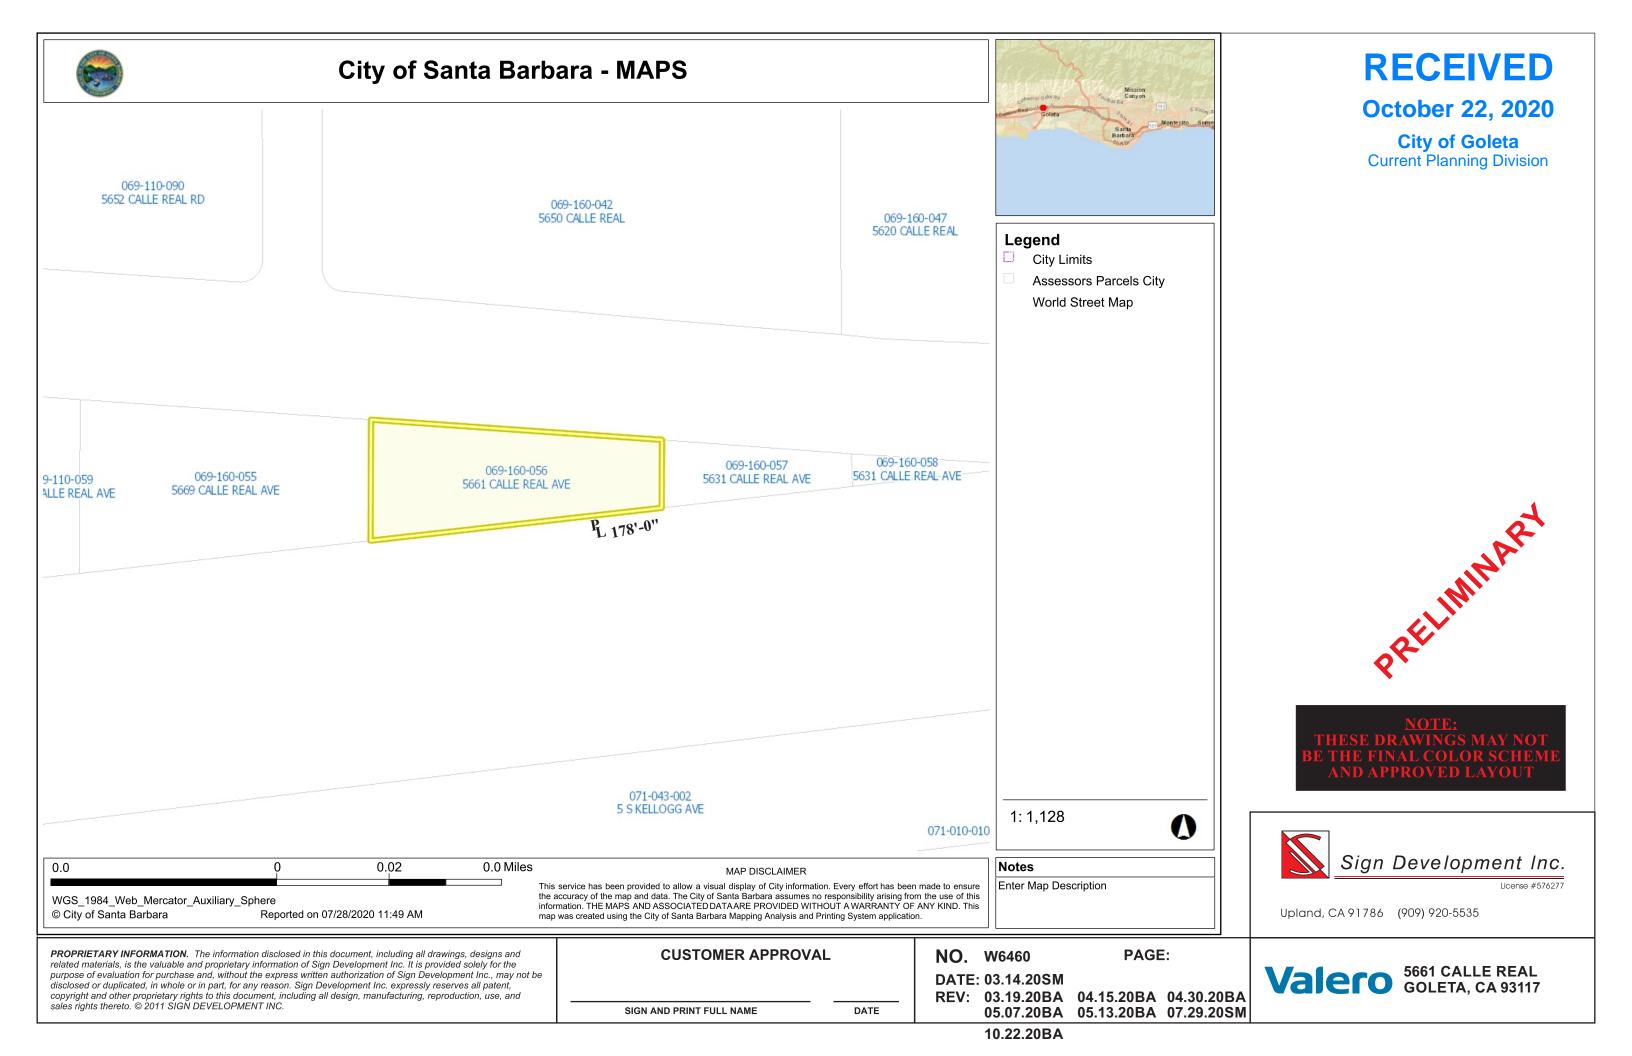

## October 22, 2020

**City of Goleta** Current Planning Division VICINITY MAP

20BA .20BA .20SM

PROPOSED EAST CANOPY ELEVATION: 1/8"=1'-0"

# RECEIVED

October 22, 2020

**City of Goleta** Current Planning Division

## October 22, 2020

**City of Goleta** Current Planning Division