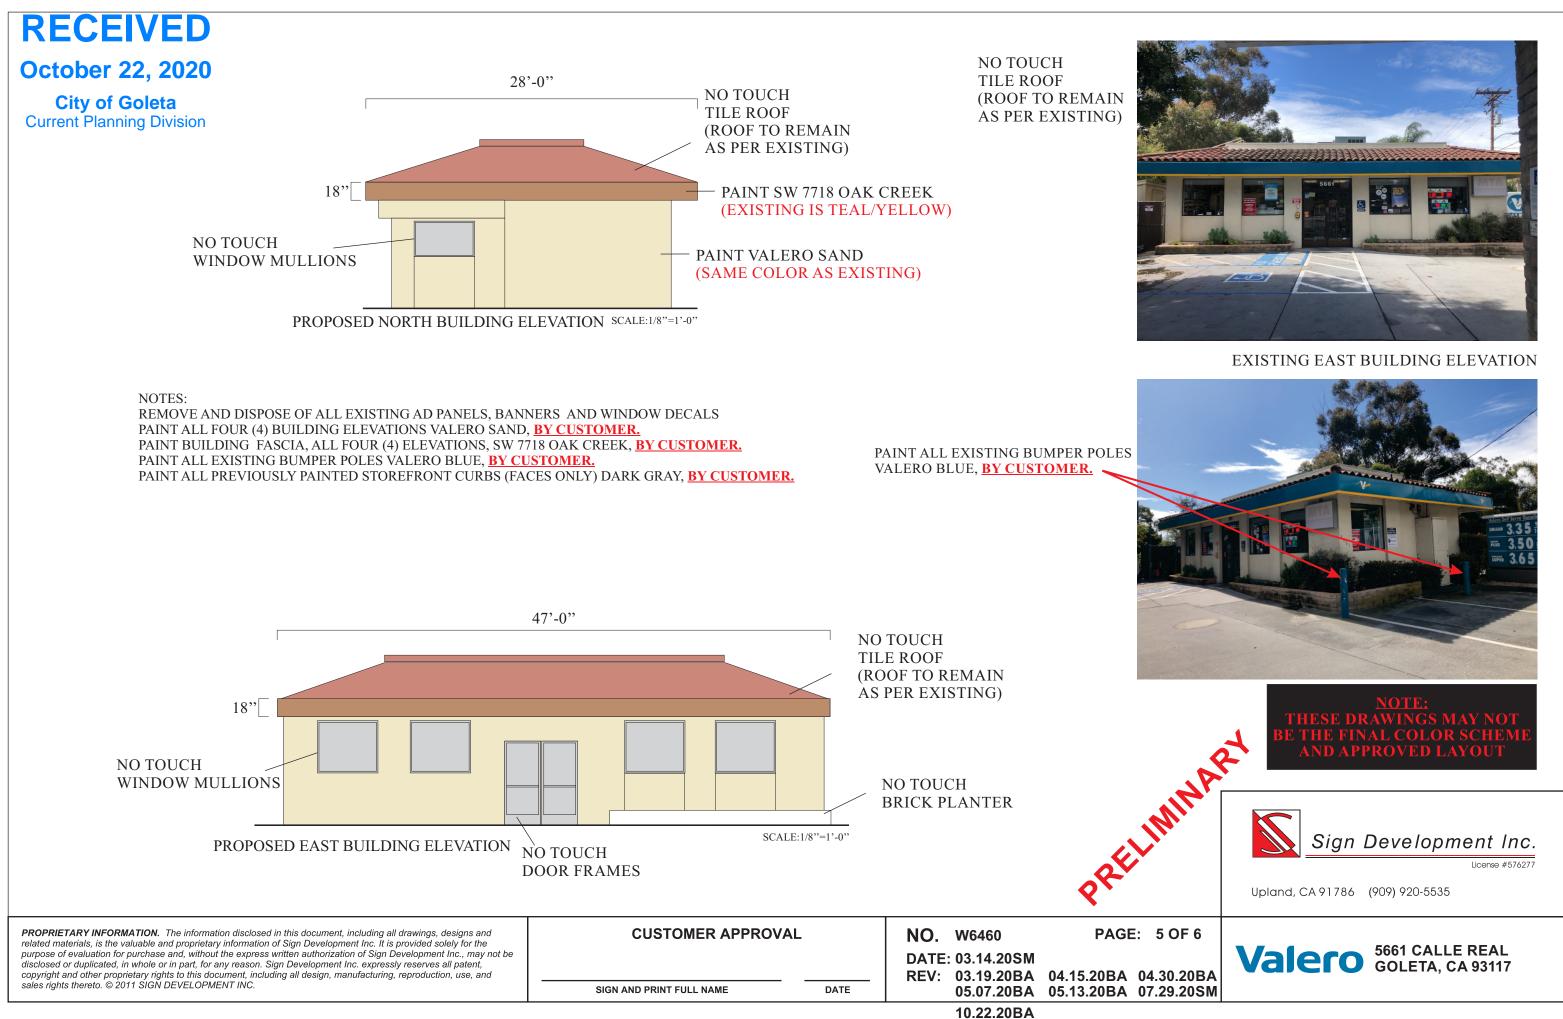

Ç

SCOPE OF WORK: REFACE EXISTING MONUMENT SIGN TO INCLUDE LED NUMERALS. REPLACE EXISTING CANOPY ACM PANELS AND INSTALL CANOPY SIGNS WITH EYEBROW. PAINT ALL PREVIOUSLY PAINTED STRUCTURES INCLUDING BUILDING, BOLLARDS, COLUMNS, CURBS, ISLANDS, ETC.

## October 22, 2020

**City of Goleta** Current Planning Division VICINITY MAP

20BA .20BA .20SM

PROPOSED EAST CANOPY ELEVATION: 1/8"=1'-0"

## NOTES:

REMOVE ANY AD SIGNS AND BANNERS ON BUMPER POLES OR CANOPY COLUMNS. PAINT ALL EXISTING ISLAND BOLLARDS VALERO DARK GRAY, BY CUSTOMER. PAINT PREVIOUSLY PAINTED ISLAND CURBS (FACES ONLY) VALERO DARK GRAY, BY CUSTOMER. REMOVE EXISTING TRASH AND WASH CADDIES AND INSTALL NEW VALERO TRASH CADDIES.