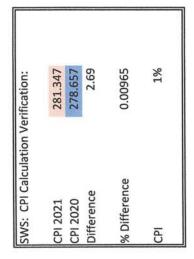

- 2) Public Works staff has reviewed and verified that the CPI presented by MarBorg when calculated using a February 2020 February 2021 change is 1.0%. That 1.0% is then multiplied by the service component percentage and the total acceptable CPI increase to the rate is 0.60% (1.0% X 59.6% = .060%).
- 3) Public Works staff reviewed the tipping fee increase request which includes the following:
  - Santa Barbara County Trash and Recycling fee increase from \$158.00/ton to \$164.00/ton
  - Santa Barbara County Green Waste fee increase from \$47.00/ton to \$49.00/ton