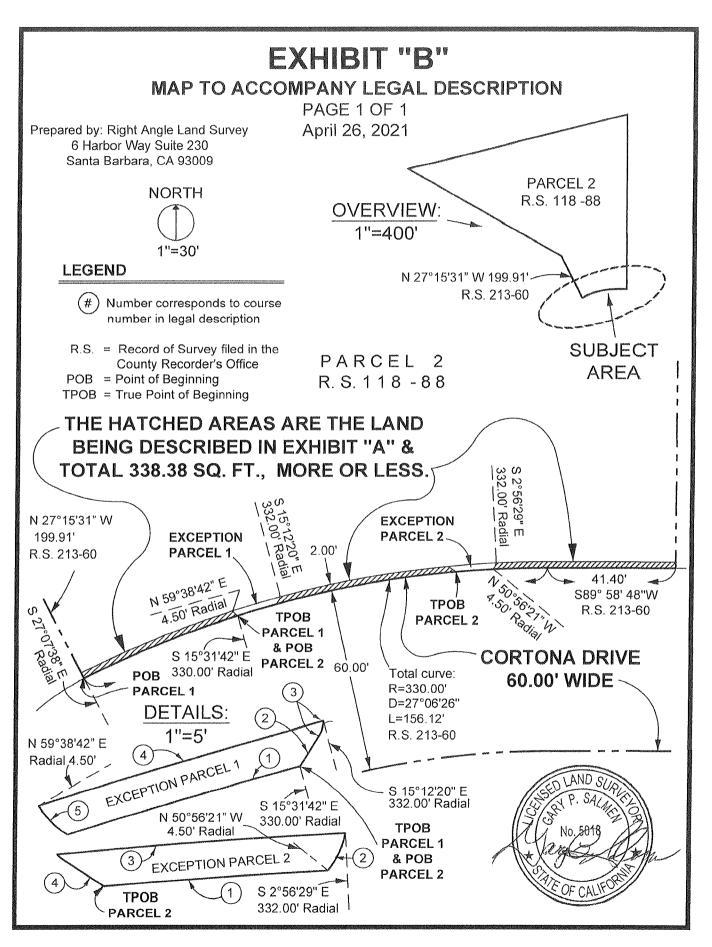

# EXHIBIT "A"

## LEGAL DESCRIPTION

In the County of Santa Barbara, State of California, a strip of land, 2.00 feet wide, the southerly line of which is coincident with the southerly line of Parcel 2 of Record of Survey filed in Book 118, Page 88 of Records of Surveys in the office of the county recorder for said County. Said Parcel 2 being shown on Record of Survey filed February 1, 2021 as Document 2021-0007575 in Book 213, Page 60 of Records of Survey in the office of said county recorder.

## EXCEPTING THEREFROM the following 2 parcels:

#### Parcel 1

Beginning at the westerly end of said southerly line, being the beginning of a curve concave southerly, having a radius of 330.00 feet, and whose radius point bears South 27°07'38" East, and being the southerly end of the line on said Record of Survey filed in Book 213, Page 60 shown as having a bearing and distance of "N 27°15'31" W 199.91'" recited thereon, thence, along said curve,

Easterly 53.74 feet through a central angle of 9°19'48" to the True Point of Beginning; thence, continuing along said curve,

1st: Easterly 13.07 feet through a central angle of 2°16'08"; thence, leaving said southerly line of Parcel 2,

2nd: North 32°15'57" East 1.94 feet to the beginning of a curve concave westerly and having a radius of 1.50 feet; thence, along said curve,

3rd: Northerly 0.83 feet through a central angle of 31°31'40" to the northerly line of said strip 2.00 feet wide, being the beginning of a nontangent curve concave southerly, having a radius of 332.00 feet, and whose radius point bears South 15°12'20" East; thence, along said curve,

4th: Westerly 16.04 feet through a central angle of 2°46'02" to the beginning of a curve concave easterly, having a radius of 4.50 feet, and whose radius point bears North 59°38'42" East; thence, along said curve,

5th: Southerly 2.27 feet through a central angle of 28°51'30" to the True Point of Beginning.

### Parcel 2

Beginning at the southerly end of the 2nd course above, being the beginning of a curve concave southerly, having a radius of 330.00 feet, and whose radius point bears S15°31'42"E, thence, along said curve, Easterly 59.34 feet through a central angle of 10°18'12" to the True Point of Beginning; thence, continuing along said curve,

1st: Easterly 12.11 feet through a central angle of 2°06'10" to the beginning of a curve concave westerly, having a radius of 4.50 feet, and whose radius point bears North 50°56'21" West; thence, along said curve,

2nd: Northerly 2.28 feet through a central angle of 29°02'23" to the northerly line of said strip 2.00 feet wide, being the beginning of a nontangent curve concave southerly, having a radius of 332.00 feet, and whose radius point bears South 2°56'29" East; thence, along said curve,

3rd: Westerly 15.66 feet through a central angle of 2°42'08"; thence,

4th: South 50°01'58" East 0.34 feet; thence,

5th: South 56°33'17" East 2.80 feet to the True Point of Beginning.

April 26, 2021

End of Description